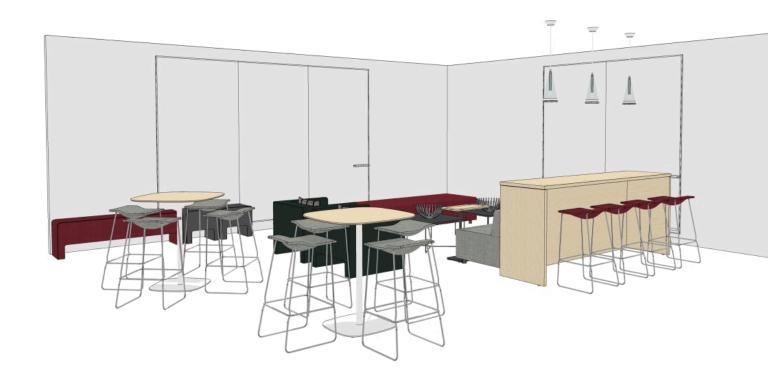

## Download this Application

In exchange for 3 private offices, this centrally located open area is a social hub for faculty and support staff at an intersection of hallways. It has a combination of settings which encourage faculty connections with one another.

Products contained in this application:

B-Free High Tables, Enea Lottus Table, Lagunitas Table, Davos Seating, Await Lounge System, Campfire Big Table

Search for Planning Ideas containing these products:

B-Free High Tables, Enea Lottus Table, Lagunitas Table, Davos Seating, Await Lounge System, Campfire Big Table