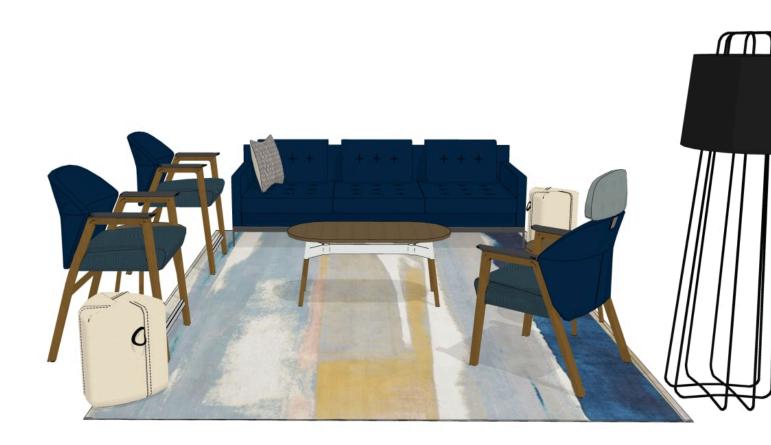

## **LINE ITEM SPECIFICATIONS**

| COMPONENT                                      | Quantity | Individual Price |      |
|------------------------------------------------|----------|------------------|------|
| Perimeter Floor Lamp                           |          |                  |      |
| BD1PE1PERFLR                                   | 1        | \$600.00         | \$   |
| 18" Square Pillow                              |          |                  |      |
| BD1PL118SQURCL                                 | 1        | \$99.00          |      |
| Millbrae, Lifestyle; Sofa-3 seat               | _        |                  |      |
| COMSL3                                         | 1        | \$6,882.00       | \$6, |
| Embold;Chair,Easy acs,21W                      |          |                  |      |
| HSBE21                                         | 2        | \$1,788.00       | \$3, |
| Embold;Chair,Sngle seat,21W                    |          |                  |      |
| HSBS21                                         | 1        | \$1,377.00       | \$1, |
| Embold;Tbl-Circ,20 diax19H                     |          |                  |      |
| HSBT20                                         | 1        | \$808.00         | \$   |
| Embold;Tbl-Circ,20 diax19H                     |          |                  |      |
| HSBT20                                         | 1        | \$808.00         | \$   |
| Embold;Tbl-Rctrk,20x42x19                      |          |                  |      |
| HSBT4220                                       | 1        | \$1,179.00       | \$1, |
| Campfire; Pouf                                 |          |                  |      |
| TS4POUF                                        | 2        | \$575.00         | \$1, |
| * NOTE: SOME LINE ITEMS MAY SHOW AS \$0. PLEAS | SE       |                  |      |
| THOTE: SOME LINE HEMS MAY SHOW AS \$0. PLEAS   |          |                  |      |