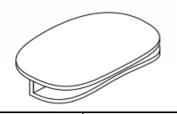

Securely clamps to product.

Work Tags should be utilized toward the front of the product so it can be easily identified at a quick glance.

## **Dimensions:**

W23/8" x H5/16" x D11/2"

## **Technical Specifications:**

| Color:        | Frost                                                                                 |
|---------------|---------------------------------------------------------------------------------------|
| Construction: | Injection-molded plastic material for quality and durability. One-piece construction. |
| Application:  | Attaches to most Organizational Worktool products; Hanging file folders.              |
| Warranty:     | 10 years                                                                              |