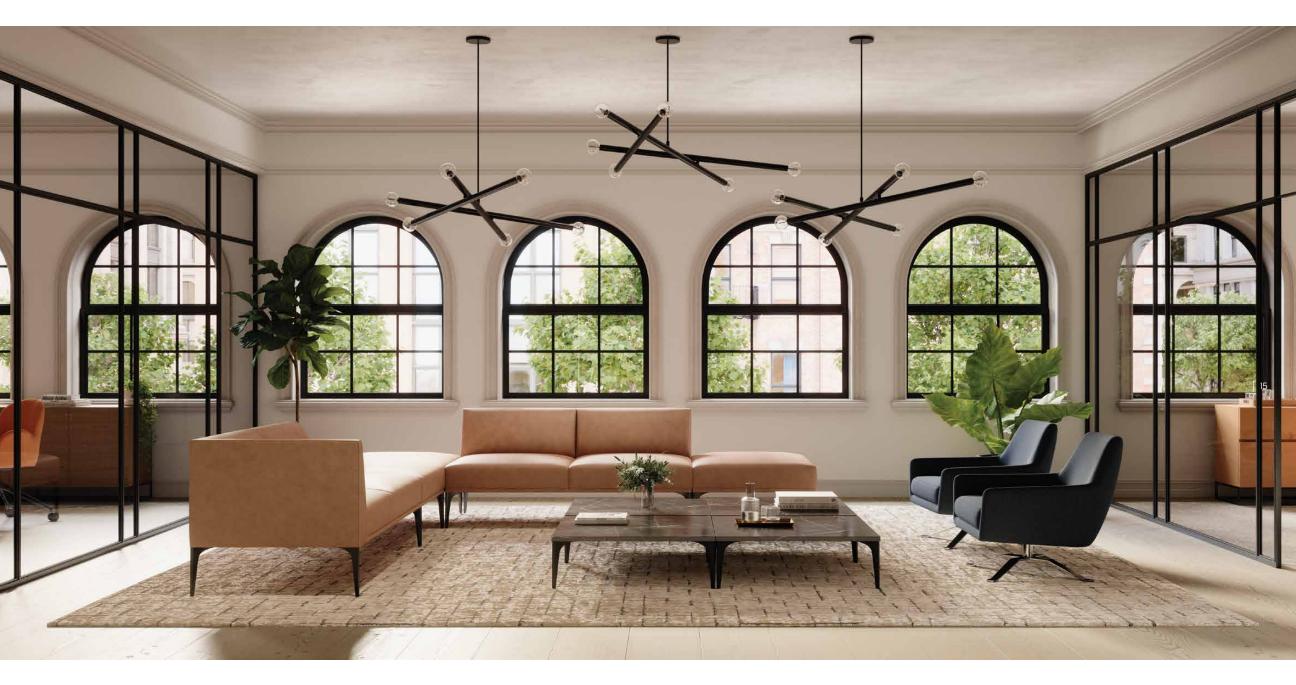

## The comfort of home at work.

Willow Lounge in Designtex Bouclé Dot Fir Lucas Wire Chair in Designtex Plush Grid Graphite Greenpoint Conference Table in Volcanic Oak with Low Gloss Black Base Kent Collaboration Chair in Designtex Tweed Multi Light Grey with Low Gloss Black Base

Mesa Lounge System in Mont Blanc Mushroom with Antique Bronze Base Mesa Occasional Table in Black Marble with Antique Bronze Base Lucas Swivel Chair in Designtex Bark Cloth Navy with Polished Aluminum Base