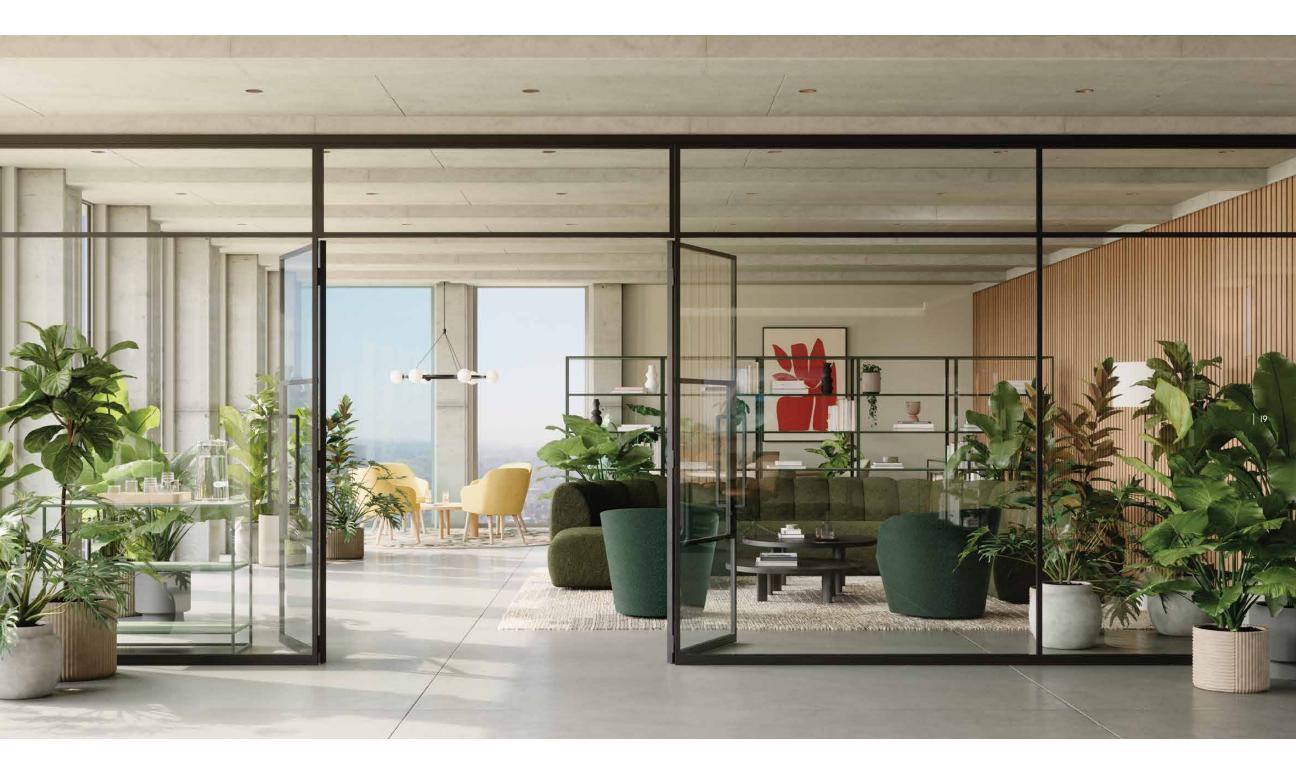

## The comfort of home at work.

Willow Lounge in Designtex Bouclé Dot Fir Lucas Wire Chair in Designtex Plush Grid Graphite Greenpoint Conference Table in Volcanic Oak with Low Gloss Black Base Kent Collaboration Chair in Designtex Tweed Multi Light Grey with Low Gloss Black Base

Mesa Lounge System in Mont Blanc Mushroom with Antique Bronze Base Mesa Occasional Table in Black Marble with Antique Bronze Base Lucas Swivel Chair in Designtex Bark Cloth Navy with Polished Aluminum Base