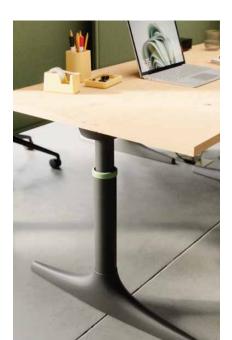

| 5

Sutton Height Adjustable Desk in Planked Oak with Merle Base and Dark Olivine Leg Ring Steelcase Answer Fence in Merle Steelcase Sarto Screens in Designtex Billiard Cloth Olivine Kent Collaboration Chair in Designtex Speckle Boucle Pebble with Night Bronze Base