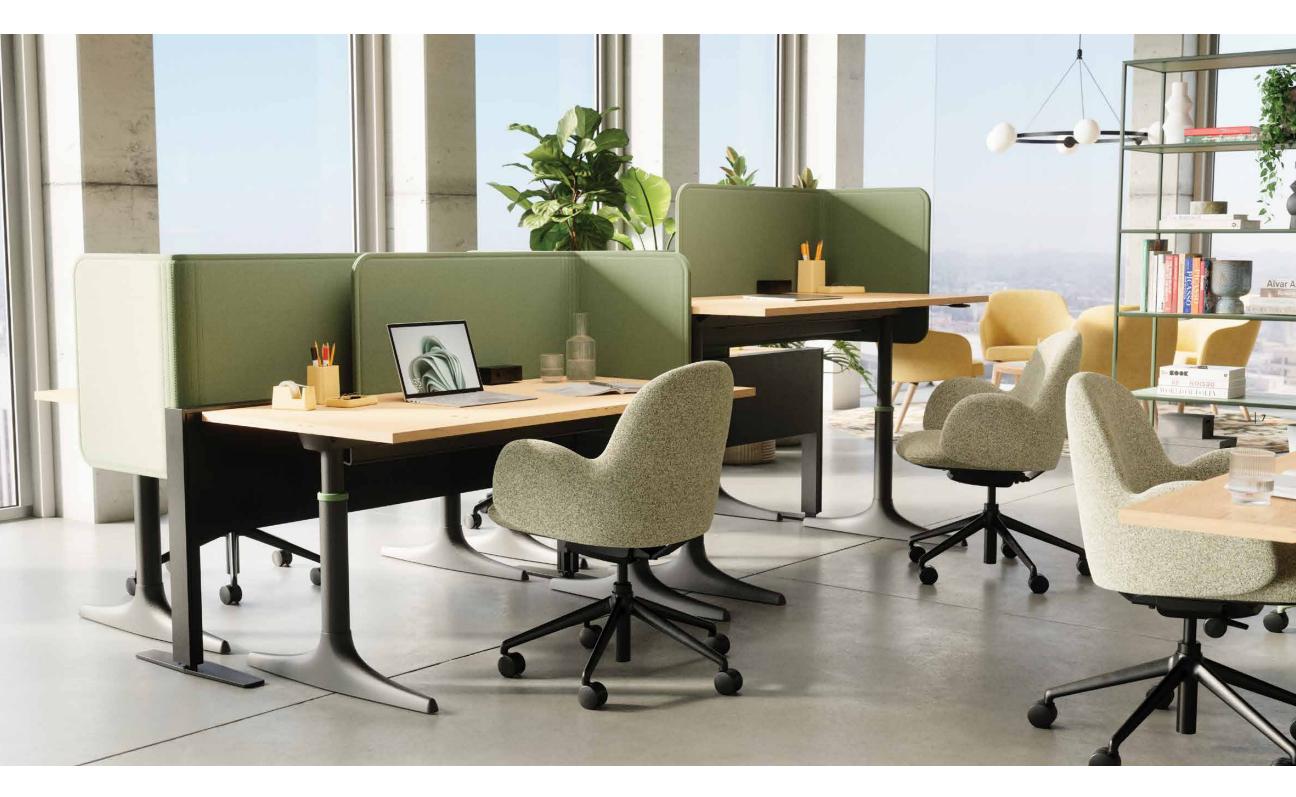

| 5

Sutton Height Adjustable Desk in Planked Oak with Merle Base and Dark Olivine Leg Ring Steelcase Answer Fence in Merle Steelcase Sarto Screens in Designtex Billiard Cloth Olivine Kent Collaboration Chair in Designtex Speckle Boucle Pebble with Night Bronze Base