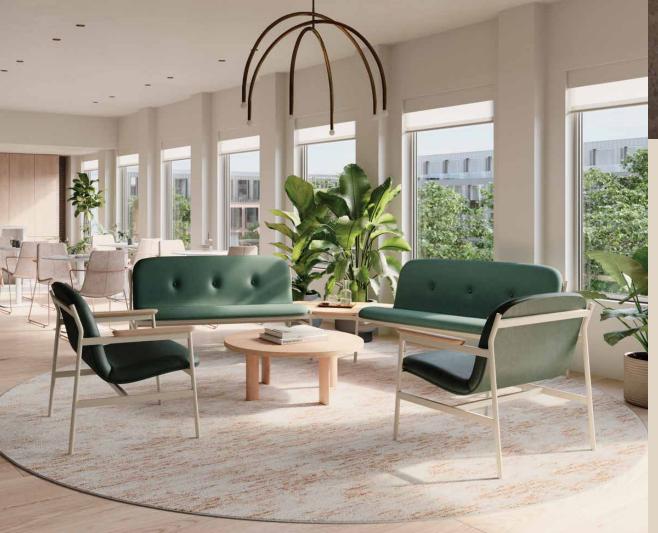

## The comfort of home at work.

Willow Lounge in Designtex Bouclé Dot Fir Lucas Wire Chair in Designtex Plush Grid Graphite Greenpoint Conference Table in Volcanic Oak with Low Gloss Black Base Kent Collaboration Chair in Designtex Tweed Multi Light Grey with Low Gloss Black Base