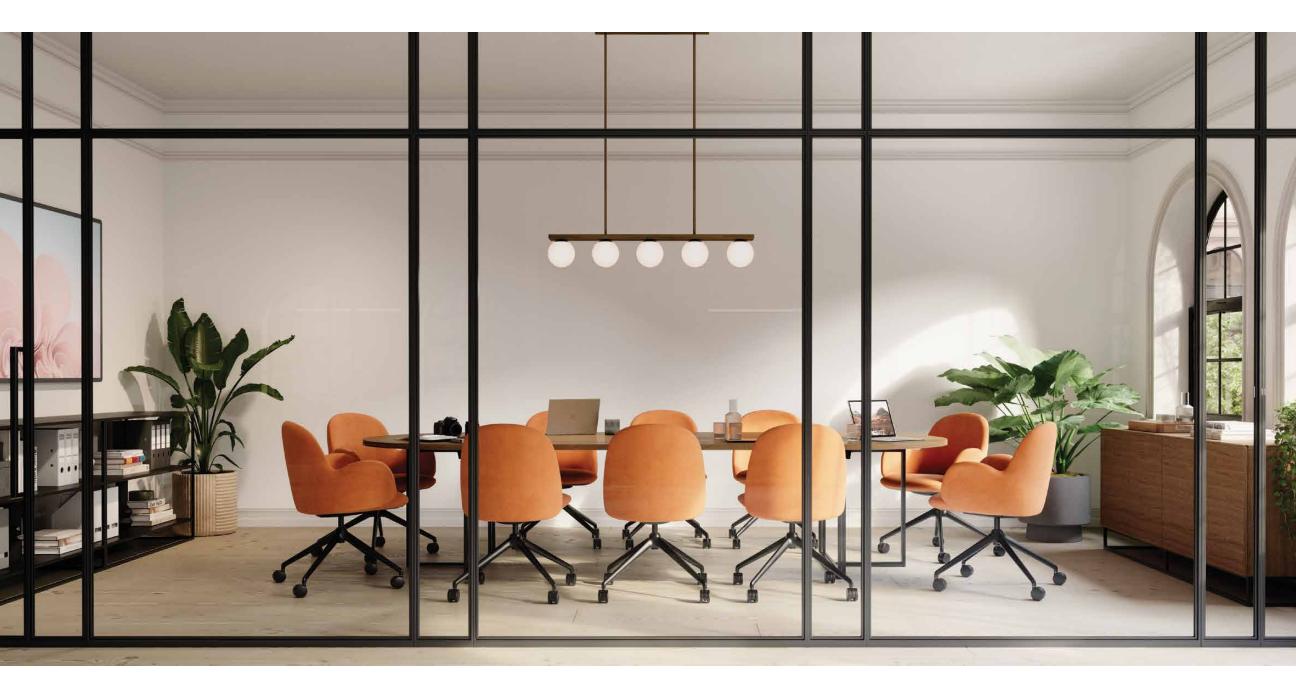

Greenpoint Bookcase with Volcanic Oak Shelves and Night Bronze Frame Kent Collaboration Chair in Designtex Cloud Velvet Cognac with Night Bronze Base Greenpoint Conference Table and Credenza in Planked Walnut with Night Bronze Base