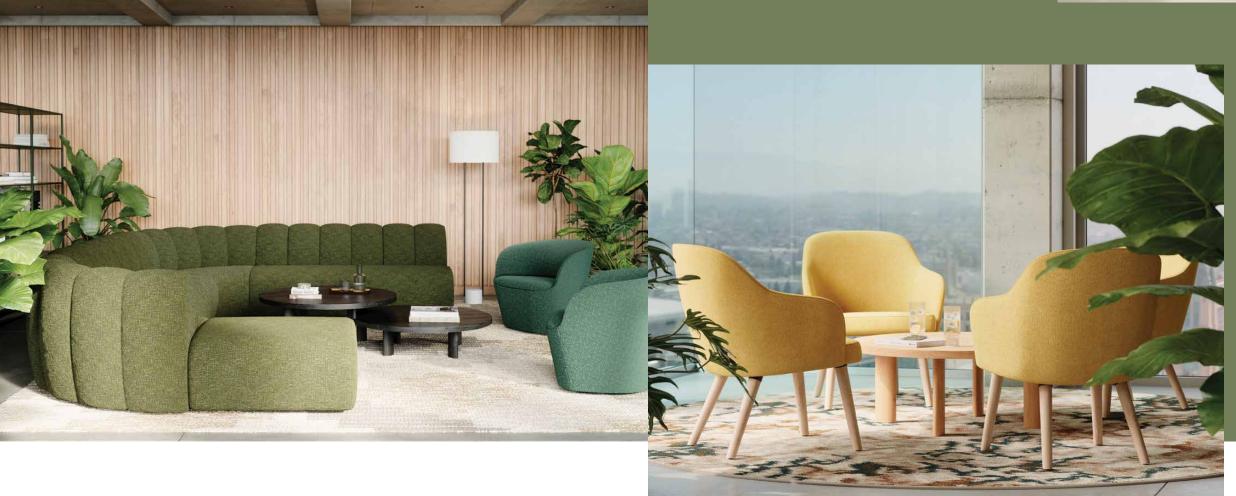

## The comfort of home at work.

Willow Lounge in Designtex Bouclé Dot Fir Lucas Wire Chair in Designtex Plush Grid Graphite Greenpoint Conference Table in Volcanic Oak with Low Gloss Black Base Kent Collaboration Chair in Designtex Tweed Multi Light Grey with Low Gloss Black Base

Mesa Lounge System in Mont Blanc Mushroom with Antique Bronze Base Mesa Occasional Table in Black Marble with Antique Bronze Base Lucas Swivel Chair in Designtex Bark Cloth Navy with Polished Aluminum Base