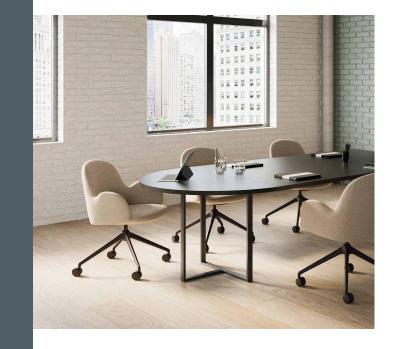

| 5

Sutton Height Adjustable Desk in Planked Oak with Merle Base and Dark Olivine Leg Ring Steelcase Answer Fence in Merle Steelcase Sarto Screens in Designtex Billiard Cloth Olivine Kent Collaboration Chair in Designtex Speckle Boucle Pebble with Night Bronze Base