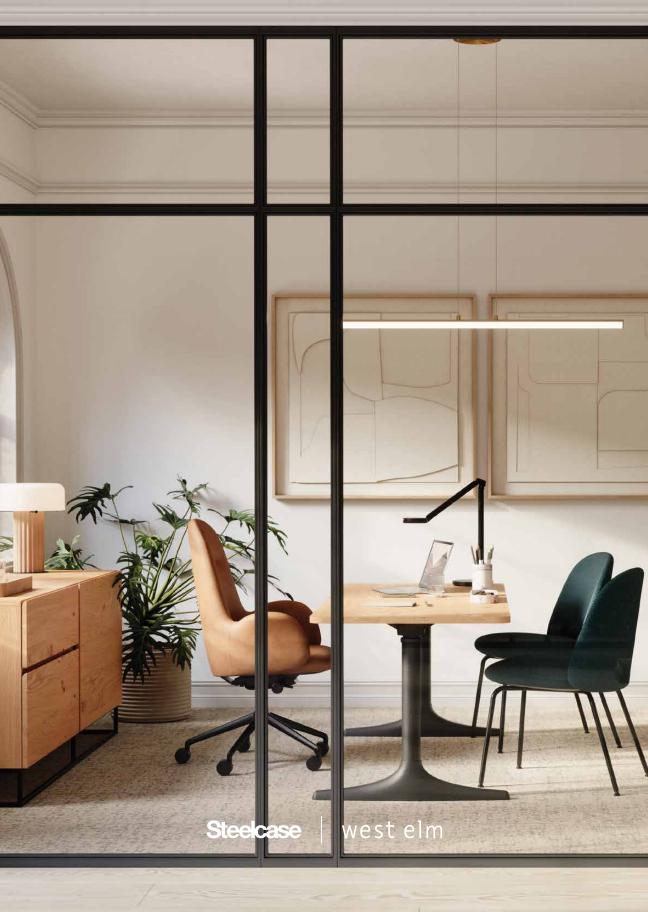

| 5

Sutton Height Adjustable Desk in Planked Oak with Merle Base and Dark Olivine Leg Ring Steelcase Answer Fence in Merle Steelcase Sarto Screens in Designtex Billiard Cloth Olivine Kent Collaboration Chair in Designtex Speckle Boucle Pebble with Night Bronze Base