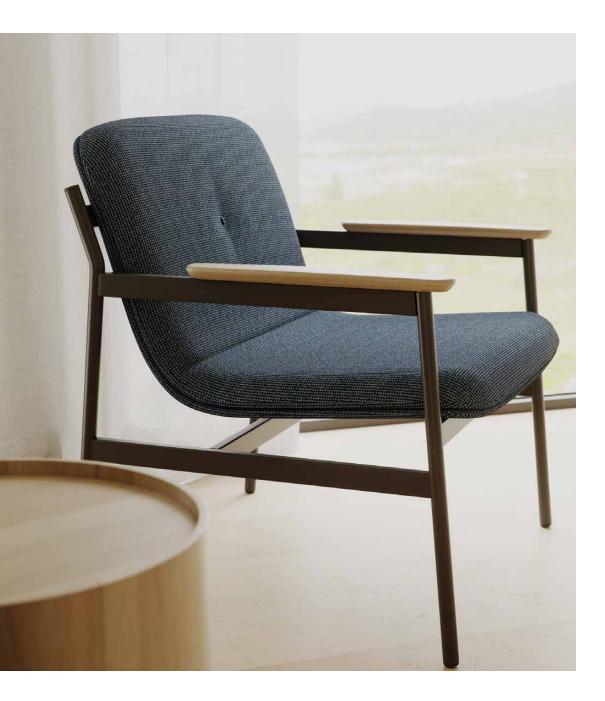

#### Elevate your work.

Kent Stool Armless in Elmosoft Leather Saddle with Night Bronze Base Sutton Height-Adjustable Desk in Planked Oak with Merle Base and Leg Ring Greenpoint Tall Bookcase in Planked Oak with Night Bronze Frame Kent 5-star conference Chair in Elmosoft Leather Saddle with Night Bronze Base Sutton Height-Adjustable Desk in Planked Oak with Merle Base and Leg Ring Kent Armless Guest Chairs in Designtex Tack Cloth Groto with Night Bronze Base Greenpoint Filing Credenza in Planked Oak with Night Bronze Base Sutton Height Adjustable Desk in Planked Oak with Merle Base and Dark Olivine Leg Ring