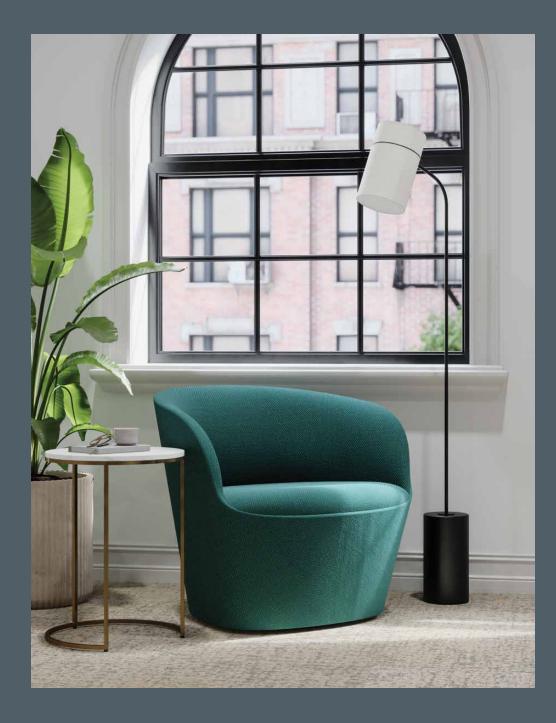

### Inspired by home. Built to last.

Belle Lounge System in Designtex Plush Grid Fern Boardwalk Occasional Table in Black Oak and Volcanic Oak Willow Lounge in Designtex Speckle Bouclé Sea Greenpoint Tall Bookcase with Dark Olivine Shelves and Jungle Frame Sterling Lounge Chair in Designtex FOMO Maize with Light Oak Base Boardwalk Occasional Table in Planked Oak and Light Oak