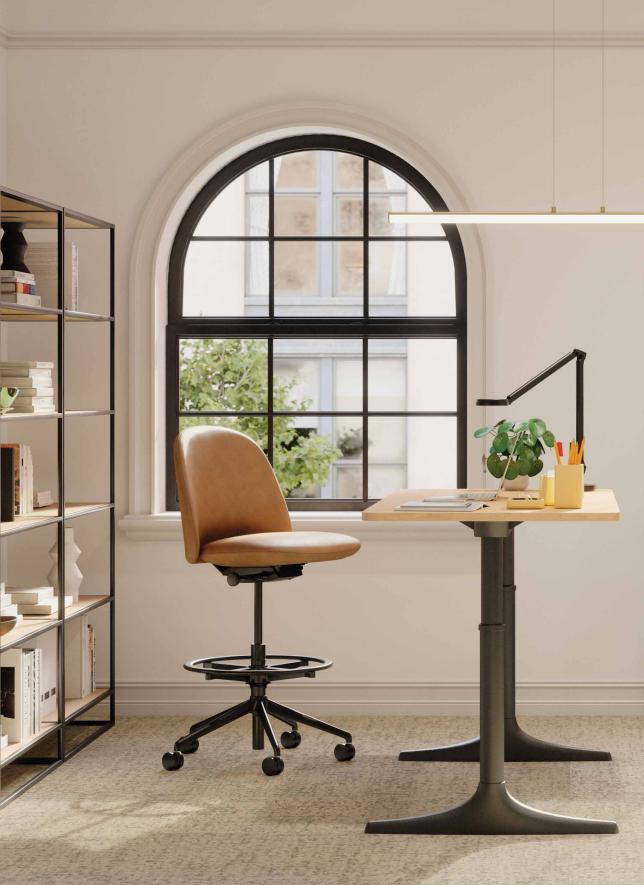

#### Elevate your work.

Kent Stool Armless in Elmosoft Leather Saddle with Night Bronze Base Sutton Height-Adjustable Desk in Planked Oak with Merle Base and Leg Ring Greenpoint Tall Bookcase in Planked Oak with Night Bronze Frame Kent 5-star conference Chair in Elmosoft Leather Saddle with Night Bronze Base Sutton Height-Adjustable Desk in Planked Oak with Merle Base and Leg Ring Kent Armless Guest Chairs in Designtex Tack Cloth Groto with Night Bronze Base Greenpoint Filing Credenza in Planked Oak with Night Bronze Base Sutton Height Adjustable Desk in Planked Oak with Merle Base and Dark Olivine Leg Ring