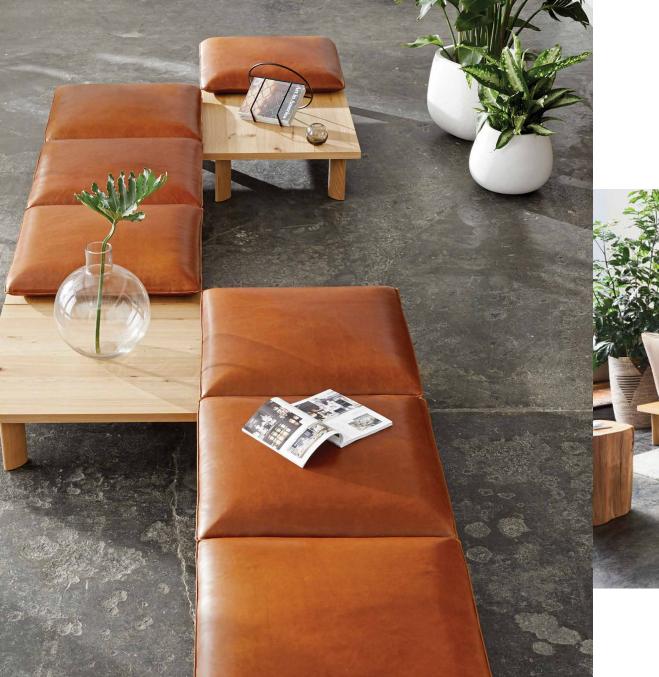

# The building blocks of style.

Boardwalk Lounge System in Mont Blanc Caramel Leather with Planked Oak Base and Light Oak Legs Boardwalk Lounge System in Designtex FOMO Antelope with Planked Oak Base and Light Oak Legs Boardwalk Occasional Table in Planked Oak Base and Light Oak Legs