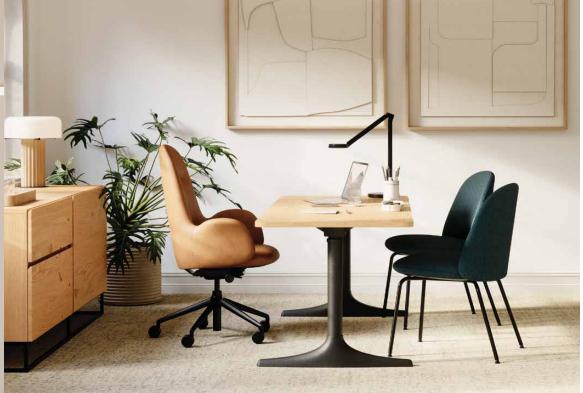

Greenpoint Bookcase with Volcanic Oak Shelves and Night Bronze Frame Kent Collaboration Chair in Designtex Cloud Velvet Cognac with Night Bronze Base Greenpoint Conference Table and Credenza in Planked Walnut with Night Bronze Base