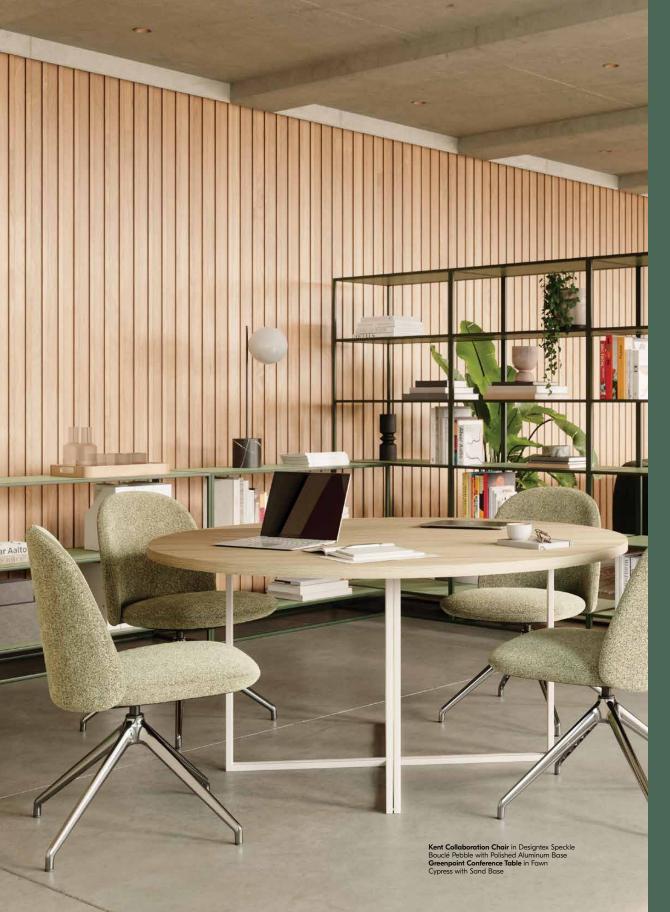

Greenpoint Bookcase with Volcanic Oak Shelves and Night Bronze Frame Kent Collaboration Chair in Designtex Cloud Velvet Cognac with Night Bronze Base Greenpoint Conference Table and Credenza in Planked Walnut with Night Bronze Base