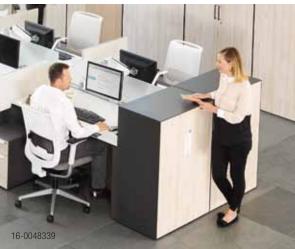

16-0048333 | VOLUM ART CUPBOARD (PB/WM)

Add natural inspiration and enhance space separation with a niche option for plants on Volum Art storage.

Standing height cabinets support impromptu discussion and collaboration.

# **Essential components**

The Volum Art family of storage supports a full range of needs, from individual pedestals to mid-size cupboards and large cabinets. Choose from two pedestal combinations and different cabinet heights to create a varied landscape, provide workspace separation, and support varying needs for privacy and collaboration.