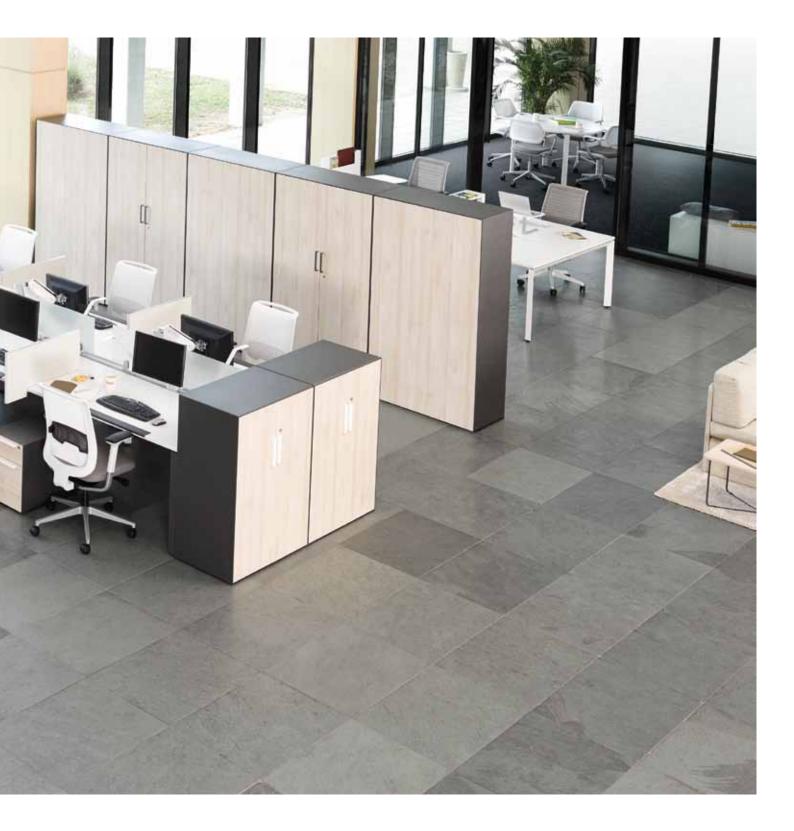

# **Essential components**

The Volum Art family of storage supports a full range of needs, from individual pedestals to mid-size cupboards and large cabinets. Choose from two pedestal combinations and different cabinet heights to create a varied landscape, provide workspace separation, and support varying needs for privacy and collaboration.

#### A FUNCTIONAL DESIGN

This storage family offers a smart design that adapts to all Steelcase's desk ranges, be it a bench or an individual desk, allowing a large choice of combinations.