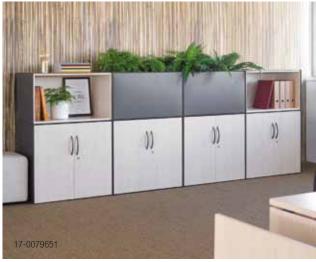

16-0048333 | VOLUM ART CUPBOARD (PB/WM)

Add natural inspiration and enhance space separation with a niche option for plants on Volum Art storage.

Standing height cabinets support impromptu discussion and collaboration.

# **Essential components**

The Volum Art family of storage supports a full range of needs, from individual pedestals to mid-size cupboards and large cabinets. Choose from two pedestal combinations and different cabinet heights to create a varied landscape, provide workspace separation, and support varying needs for privacy and collaboration.

# **Functional simplicity**

Volum Art combines a family of products with robust performance, providing planning flexibility and easy integration with other Steelcase components.

**EFFICIENT ORGANISATION** Pen trays and interior drawer dividers keep tools at hand and free up space on the worksurface.

#### A FUNCTIONAL DESIGN

This storage family offers a smart design that adapts to all Steelcase's desk ranges, be it a bench or an individual desk, allowing a large choice of combinations.