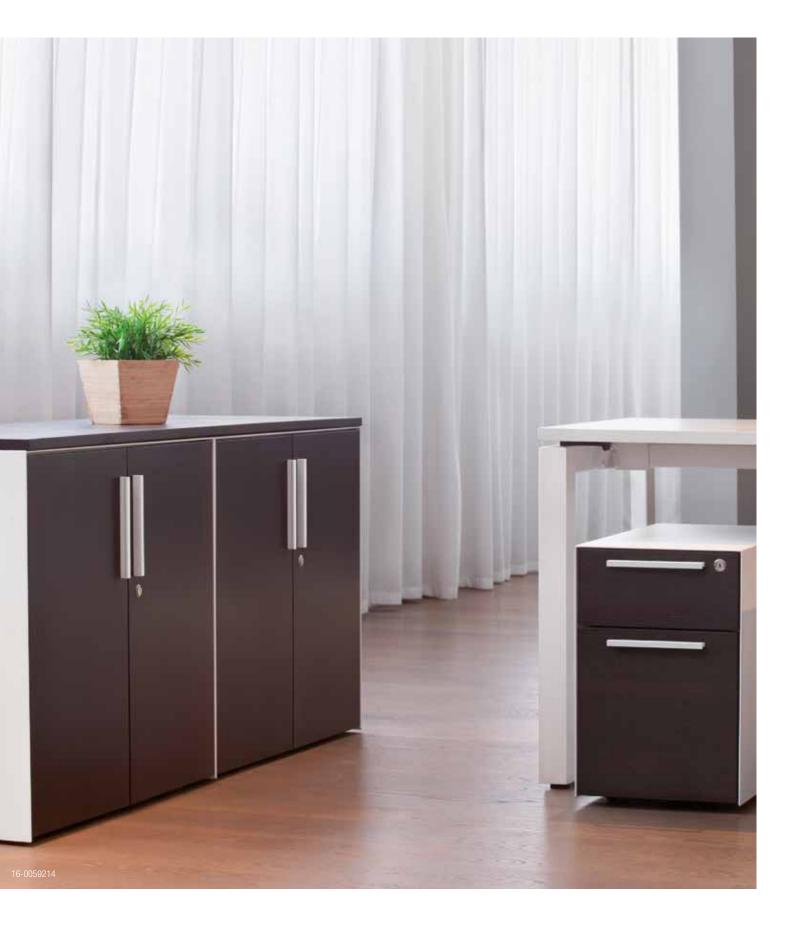

# **Essential components**

The Volum Art family of storage supports a full range of needs, from individual pedestals to mid-size cupboards and large cabinets. Choose from two pedestal combinations and different cabinet heights to create a varied landscape, provide workspace separation, and support varying needs for privacy and collaboration.

# **Functional simplicity**

Volum Art combines a family of products with robust performance, providing planning flexibility and easy integration with other Steelcase components.

**EFFICIENT ORGANISATION** Pen trays and interior drawer dividers keep tools at hand and free up space on the worksurface.

#### A FUNCTIONAL DESIGN

This storage family offers a smart design that adapts to all Steelcase's desk ranges, be it a bench or an individual desk, allowing a large choice of combinations.