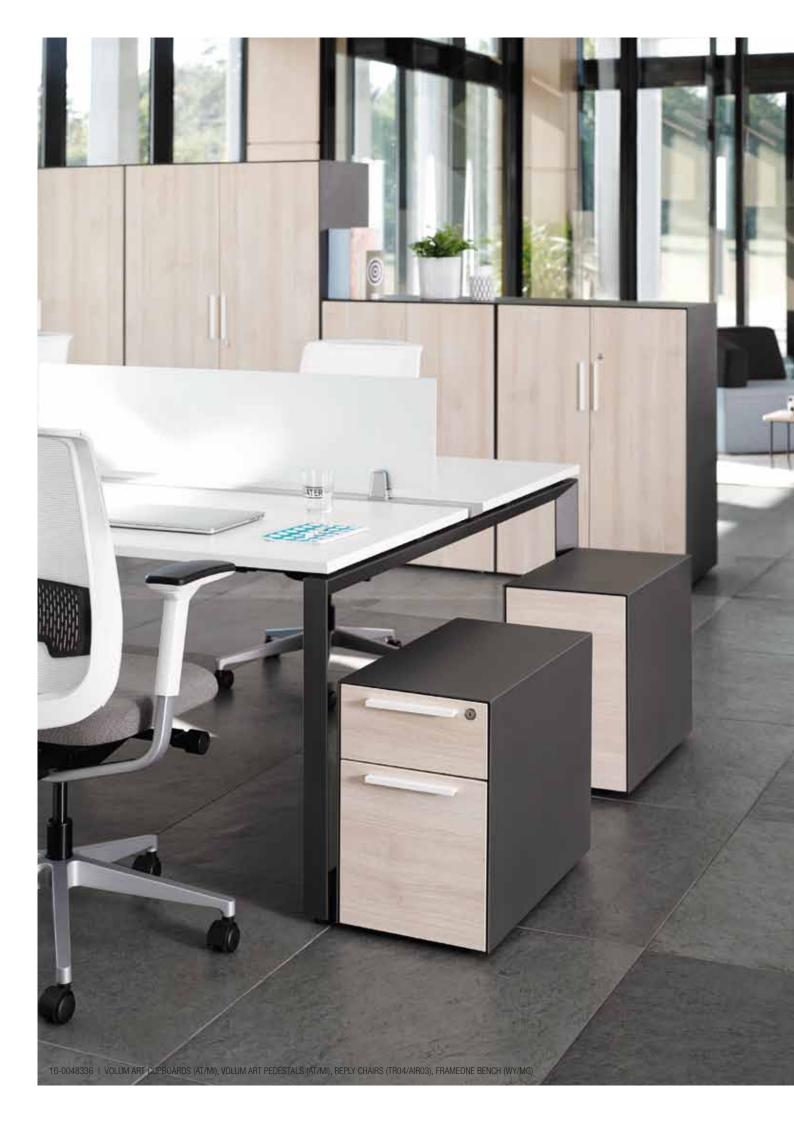

# **Essential components**

The Volum Art family of storage supports a full range of needs, from individual pedestals to mid-size cupboards and large cabinets. Choose from two pedestal combinations and different cabinet heights to create a varied landscape, provide workspace separation, and support varying needs for privacy and collaboration.

# **Functional simplicity**

Volum Art combines a family of products with robust performance, providing planning flexibility and easy integration with other Steelcase components.

**EFFICIENT ORGANISATION** Pen trays and interior drawer dividers keep tools at hand and free up space on the worksurface.