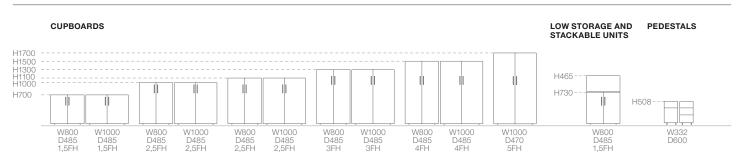

nes a family of products with robust performance, providing planning flexibility and easy integration with other Steelcase components.



**EFFICIENT ORGANISATION** Pen trays and interior drawer dividers keep tools at hand and free up space on the worksurface.



#### A FUNCTIONAL DESIGN

This storage family offers a smart design that adapts to all Steelcase's desk ranges, be it a bench or an individual desk, allowing a large choice of combinations.

## STATEMENT OF LINE

#### CUPBOARDS





Laminated hinged doors Steel hinged doors

Glass hinged doors

Fronts & back surface materials can be personalised with:

- Pedestal: melamine &/or steel

- Cupboard: laminated hinged doors/steel hinged doors/glass hinged doors

Carcass (pedestal & cupboard) is offered in steel only.

#### DIMENSIONS



### HANDLES

Large selection of handle types available.

# SURFACE MATERIALS

ZW Pearl snow



Colours are representative and may vary slightly from actual material.



PEDESTALS

3 drawers

2 drawers

### DESIGNING FOR THE ENVIRONMENT REQUIRES INNOVATIVE THINKING AND SOLUTIONS.



### LIFE CYCLE ASSESSMENT

Steelcase considers each phase of the life cycle: from materials extraction, production, transport, use and reuse, through the end of its life.

#### CERTIFICATIONS

To show continuous improvement, Steelcase communicates the environmental and social performance of its products through voluntary labels and declarations.

#### MATERIALS

Contains 30% recycled materials, by weight. Is made with wood sourced from responsibly managed forests. Packaged with 100% recycled cardboard.

#### P