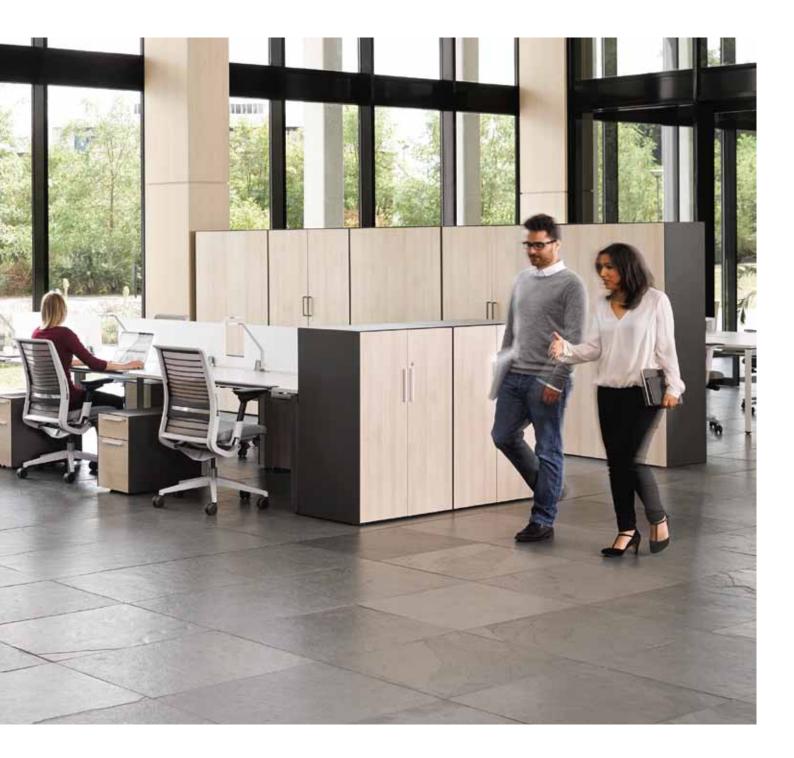

# **Essential components**

The Volum Art family of storage supports a full range of needs, from individual pedestals to mid-size cupboards and large cabinets. Choose from two pedestal combinations and different cabinet heights to create a varied landscape, provide workspace separation, and support varying needs for privacy and collaboration.

# **Functional simplicity**

Volum Art combines a family of products with robust performance, providing planning flexibility and easy integration with other Steelcase components.

**EFFICIENT ORGANISATION** Pen trays and interior drawer dividers keep tools at hand and free up space on the worksurface.