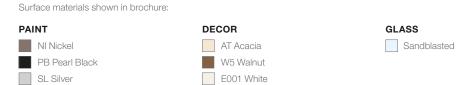

# SURFACE MATERIALS

ZW Pearl snow

Colours are representative and may vary slightly from actual material.

PEDESTALS

3 drawers

2 drawers