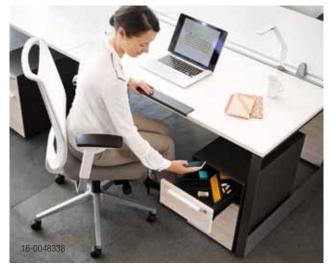

# **Functional simplicity**

Volum Art combines a family of products with robust performance, providing planning flexibility and easy integration with other Steelcase components.

**EFFICIENT ORGANISATION** Pen trays and interior drawer dividers keep tools at hand and free up space on the worksurface.