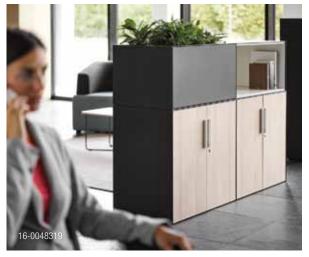

16-0048333 | VOLUM ART CUPBOARD (PB/WM)

Add natural inspiration and enhance space separation with a niche option for plants on Volum Art storage.

Standing height cabinets support impromptu discussion and collaboration.