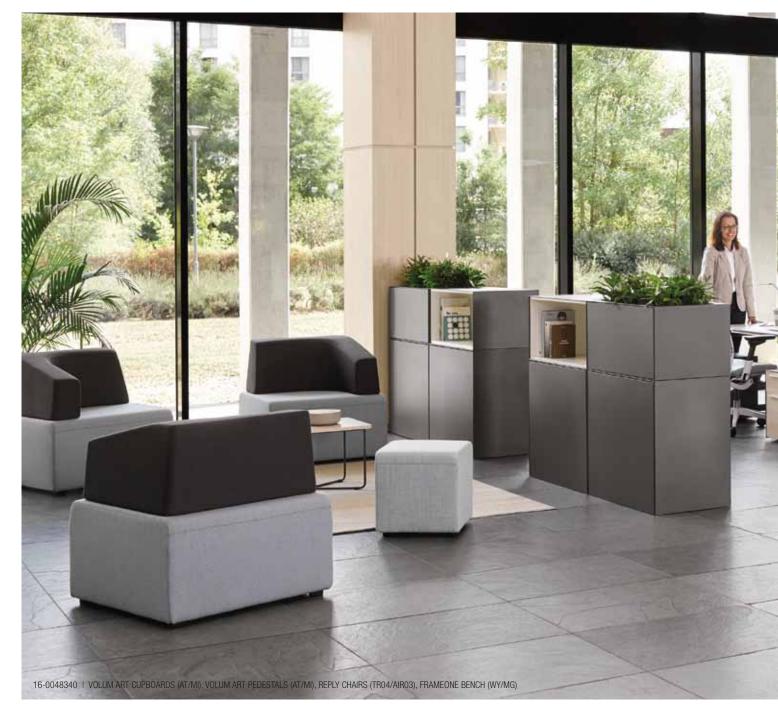

# **Essential components**

The Volum Art family of storage supports a full range of needs, from individual pedestals to mid-size cupboards and large cabinets. Choose from two pedestal combinations and different cabinet heights to create a varied landscape, provide workspace separation, and support varying needs for privacy and collaboration.

# **Functional simplicity**

Volum Art combines a family of products with robust performance, providing planning flexibility and easy integration with other Steelcase components.

**EFFICIENT ORGANISATION** Pen trays and interior drawer dividers keep tools at hand and free up space on the worksurface.

#### A FUNCTIONAL DESIGN

This storage family offers a smart design that adapts to all Steelcase's desk ranges, be it a bench or an individual desk, allowing a large choice of combinations.