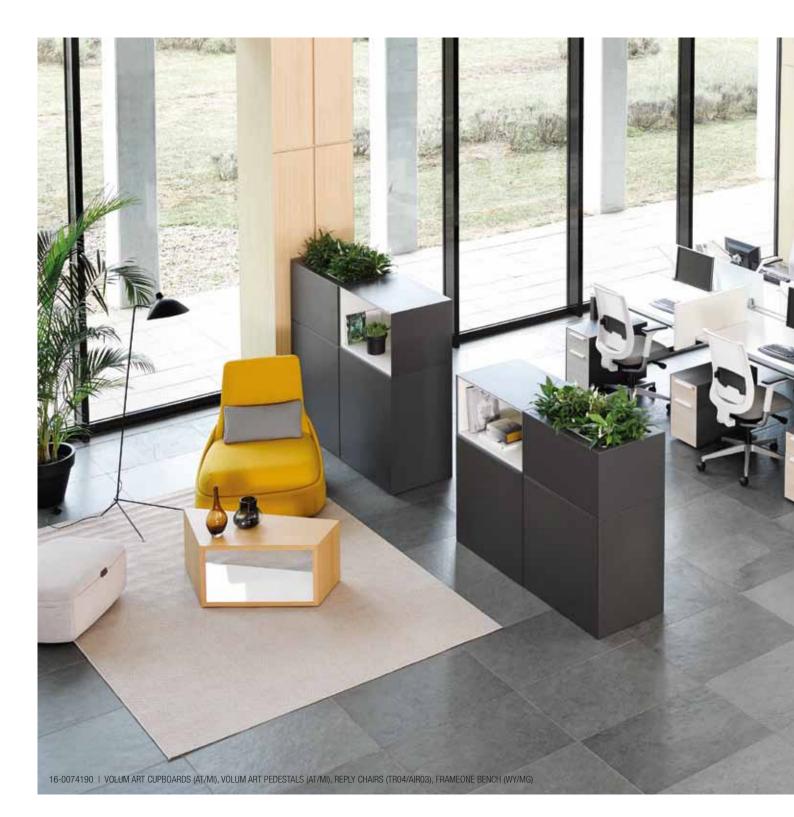

16-0048333 | VOLUM ART CUPBOARD (PB/WM)

Add natural inspiration and enhance space separation with a niche option for plants on Volum Art storage.

Standing height cabinets support impromptu discussion and collaboration.

# **Essential components**

The Volum Art family of storage supports a full range of needs, from individual pedestals to mid-size cupboards and large cabinets. Choose from two pedestal combinations and different cabinet heights to create a varied landscape, provide workspace separation, and support varying needs for privacy and collaboration.