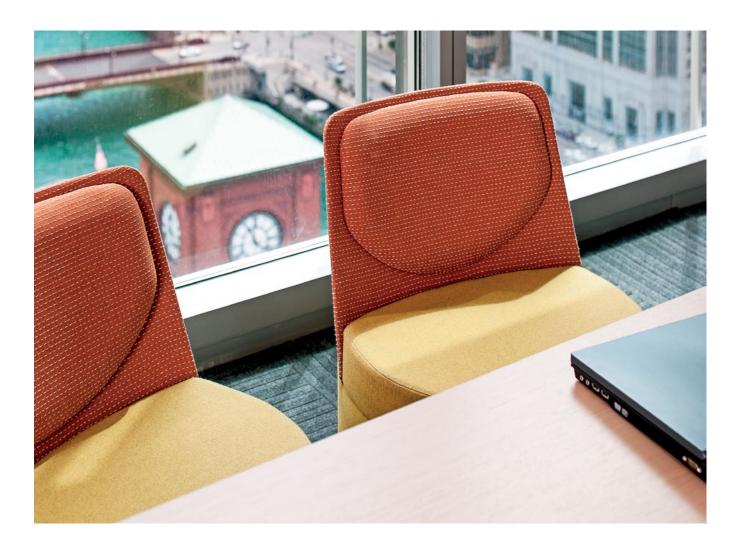

## **Product Features**

- Lounge and Mobile Lounge back detail (A, B)
- Lounge base detail (C)
- Lounge Jr. detail (D)
- Mobile Lounge caster detail (E)