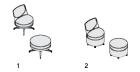

## **Statement of Line**

1. Lounge and Lounge Jr. Lounge: 18"D 24"W 31"H Lounge Jr.: 18"D 23"W 17"H

2. Mobile lounge and Mobile Lounge Jr. Mobile Lounge: 18"D 24"W 31"H Mobile Lounge Jr.: 18"D 23"W 17"H