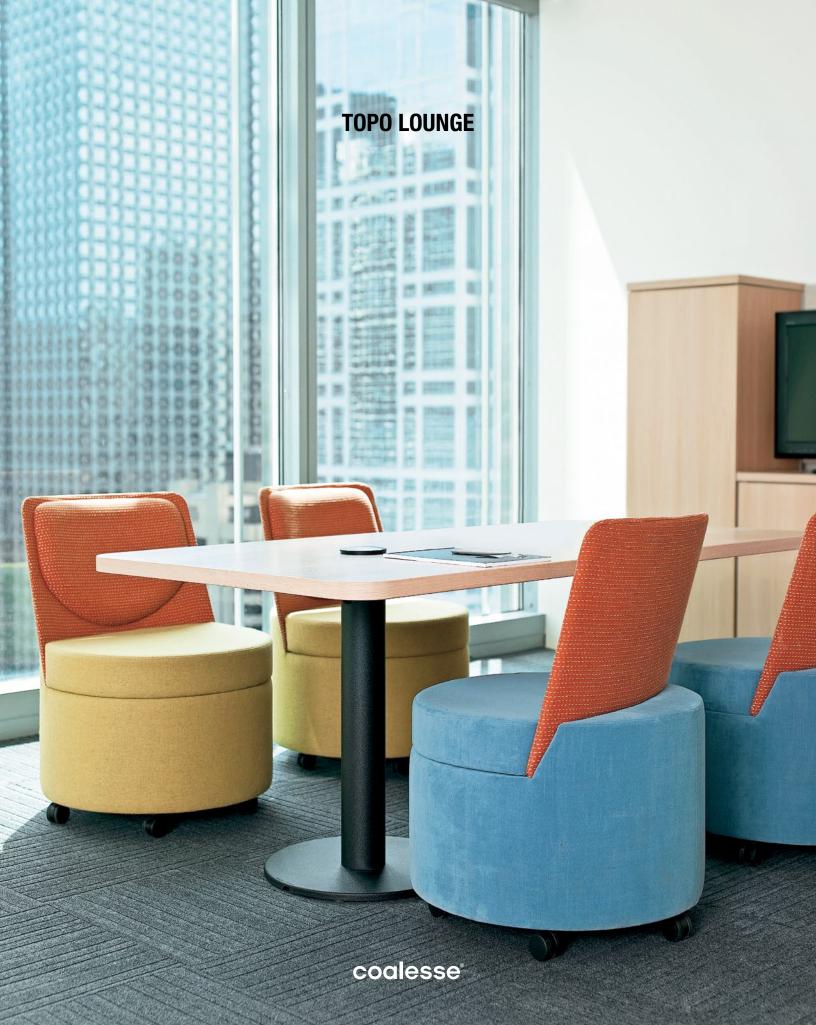

## **Relaxed geometry.**

Topo lounge seating features a fully upholstered, modern geometric form supporting a relaxed posture. Scaled for meeting tables or to fit within workstations, Topo lounge provides an alternative to typical guest or swivel seating.

Topo Standard Lounge and Lounge Jr. ottoman have a 4-star metal base with glides. Topo Mobile Lounge and Lounge Jr. are equipped with casters.