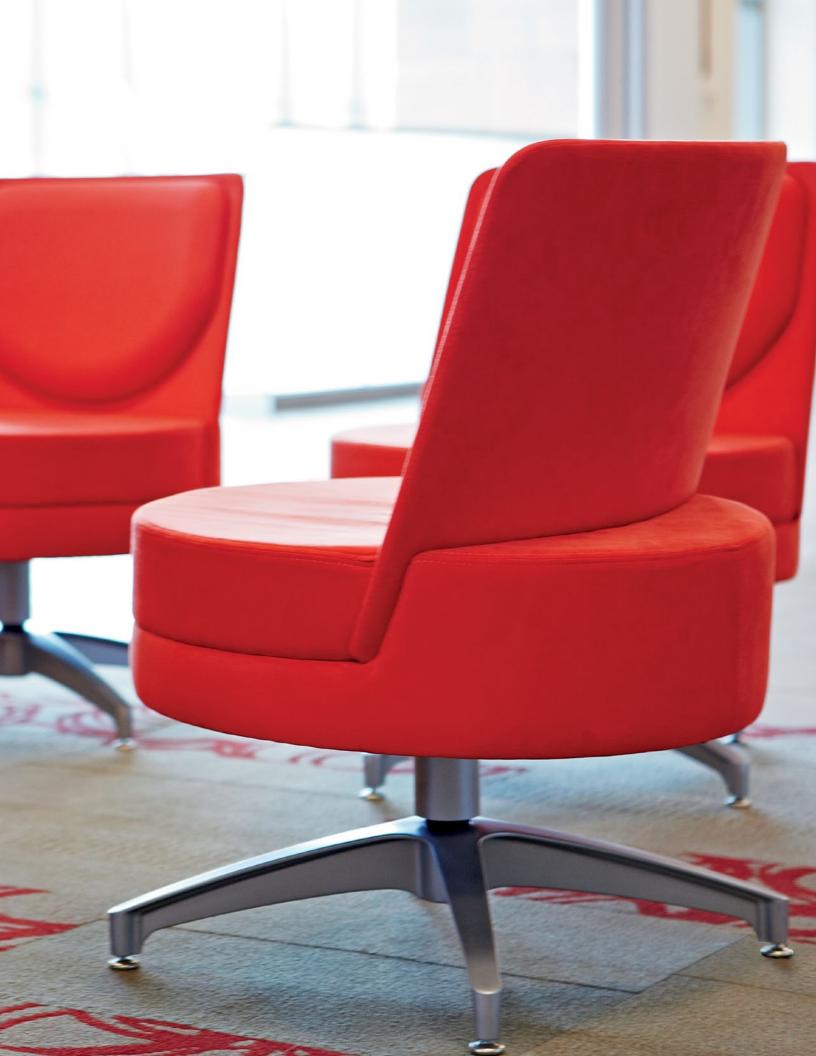

Topo Standard Lounge and Lounge Jr. ottoman have a 4-star metal base with glides. Topo Mobile Lounge and Lounge Jr. are equipped with casters.

## **Product Features**

- Lounge and Mobile Lounge back detail (A, B)
- Lounge base detail (C)
- Lounge Jr. detail (D)
- Mobile Lounge caster detail (E)