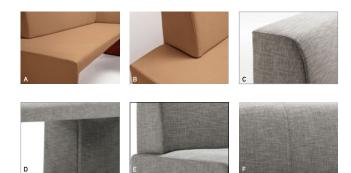

## **Product Features**

- 1. Seating
- Corner seat detail (A)
- 8" Offset corner detail (B)
- Back corner stitch detail (C)
- Leg stitch detail (D)
  Back and seat detail (E)
- Back stitching detail (F)
- Corner units availabile with a 8" (B) or 1 1/2" (E) offset