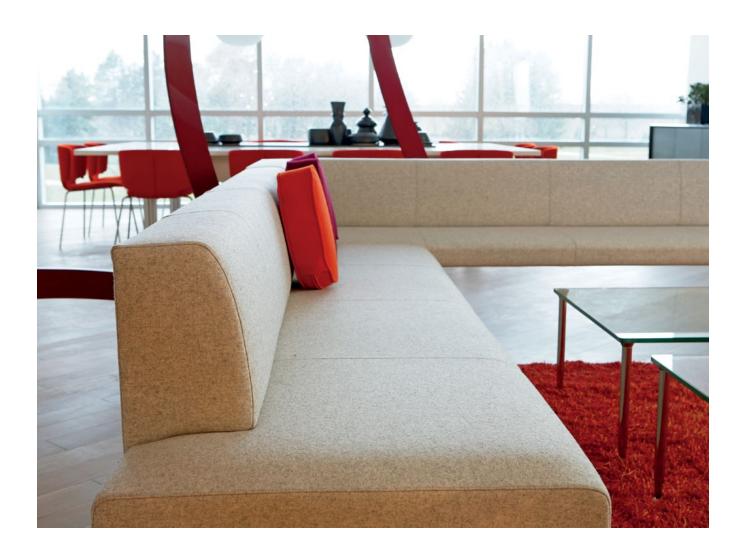

# Architectural clarity.

Corner seat redefined. With its straight lines and suspended architecture, Together makes itself at home in every setting.

— The new interpretation of the corner seat is a sculpture of architectural clarity with the seating comfort of good upholstered furniture. An impressive appearance perfectly defines the meeting place – both at home and at work.

When used in a conference or dining setting, Together creates a very intimate user experience and invites additional occupants to the setting.