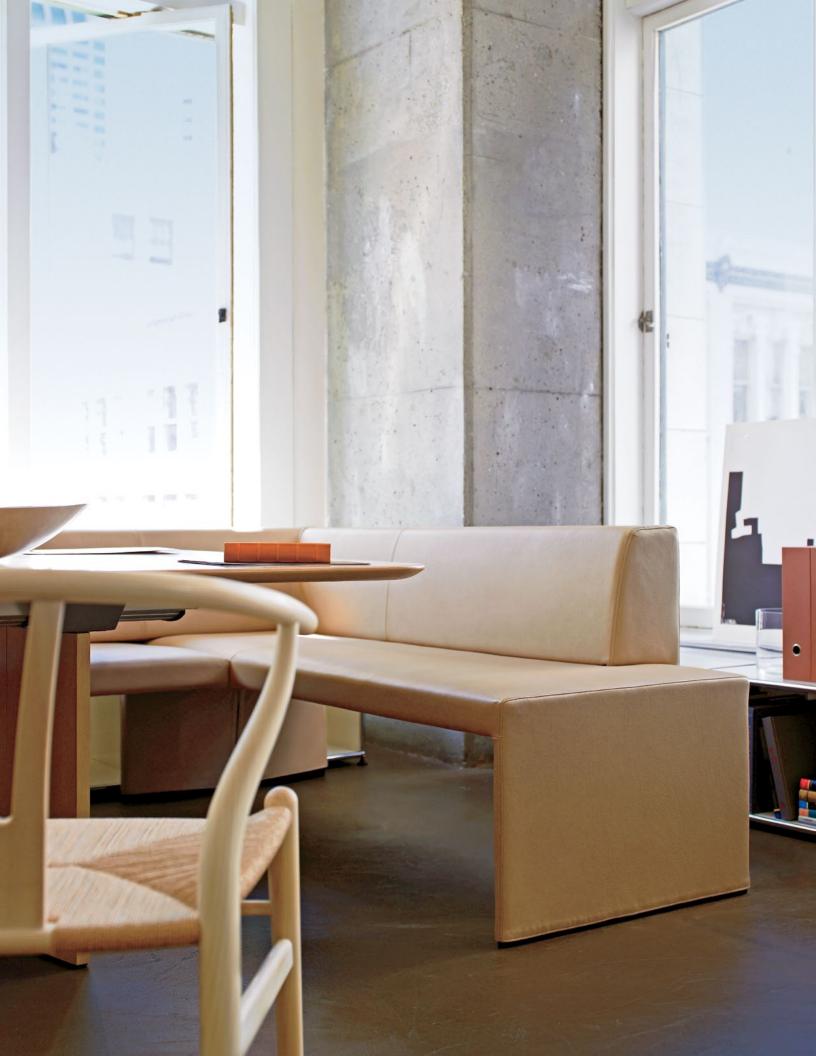

# Architectural clarity.

Corner seat redefined. With its straight lines and suspended architecture, Together makes itself at home in every setting.

— The new interpretation of the corner seat is a sculpture of architectural clarity with the seating comfort of good upholstered furniture. An impressive appearance perfectly defines the meeting place – both at home and at work.

When used in a conference or dining setting, Together creates a very intimate user experience and invites additional occupants to the setting.