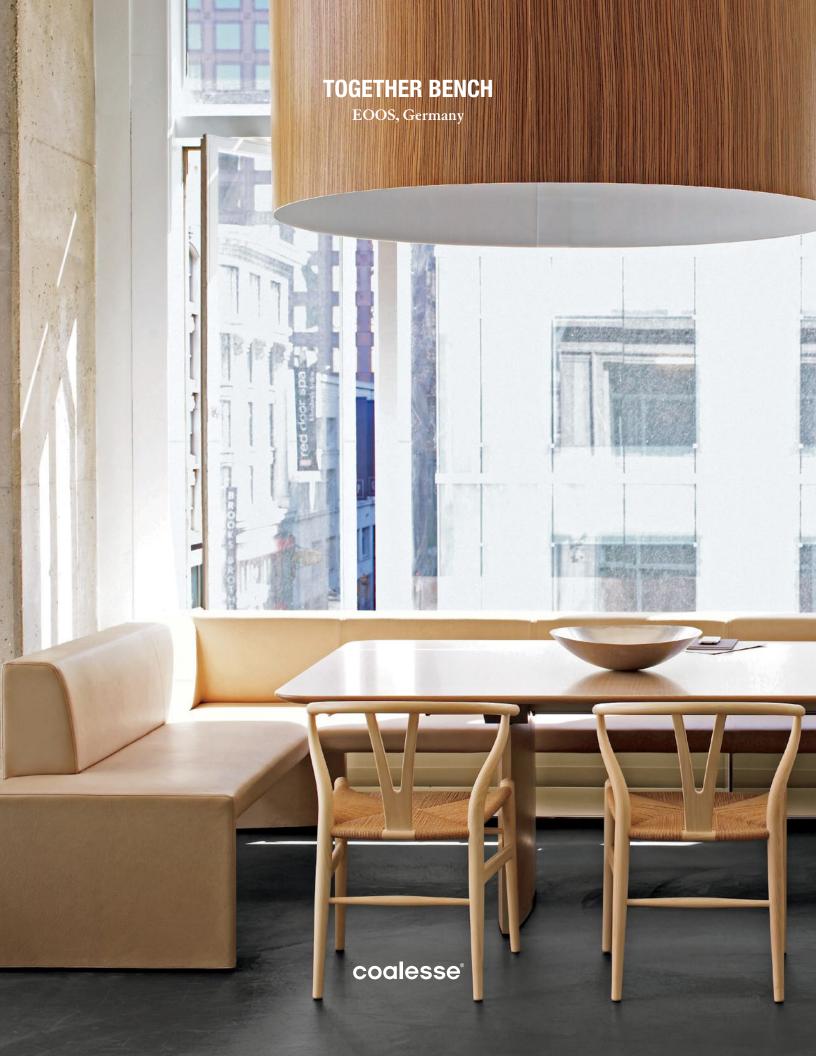

# Architectural clarity.

Corner seat redefined. With its straight lines and suspended architecture, Together makes itself at home in every setting.

— The new interpretation of the corner seat is a sculpture of architectural clarity with the seating comfort of good upholstered furniture. An impressive appearance perfectly defines the meeting place – both at home and at work.

When used in a conference or dining setting, Together creates a very intimate user experience and invites additional occupants to the setting.