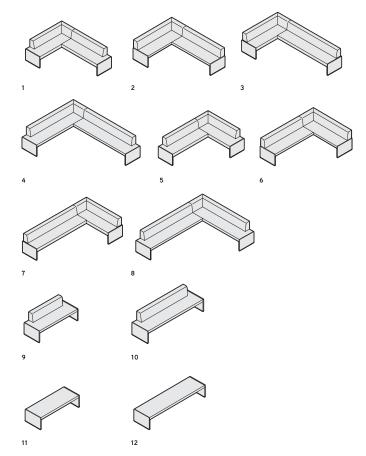

#### **Dimensions**

Left corner with back:\*

**1.** 69.75"D 96.5"W 31"H; **2.** 96.5"D 96.5"W 31"H;

**3.** 69.75"D 123.25"W 31"H; **4.** 96.5"D 123.25"W 31"H

Right corner with back:\* **5.** 69.75"D 96.5"W 31"H; **6.** 96.5"D 96.5"W 31"H;

7. 69.75"D 123.25"W 31"H; 8. 96.5"D 123.25"W 31"H

Straight with back:\*

**9.** 26.75"D 69.75"W 31"H; **10.** 26.75"D 96.5"W 31"H

Straight without back:\*

**11.** 26.75"D 69.75"W 18.5"H;

**12.** 26.75"D 96.5"W 18.5"H

\* Available with 8" or 1.5" offset