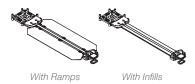

TRACKS AND RAMPS create a remarkably thin (3/16") design that lies underneath the floor covering.

TRACKS AND INFILLS create a flat surface, perfect for pairing with resilient flooring materials, such as luxury vinyl tile.

#### **WALL POWER INFEED**

Available with ramps or with infills 8" W x 3/4" H x 24", 36", 48", 60", 72", 84", 96", 108", 120", 132" and 144" L

#### FLOOR POWER INFEED

Available with ramps or with infills 8" W x  $\frac{1}{2}$ " H x 24", 36", 48", 60", 72", 84", 96", 108", 120", 132" and 144" L

#### **POWER TRACK**

Available with ramps or with infills 8" W x %" H x 24", 36", 48", 60", 72", 84", 96", 108", 120", 132" and 144" L