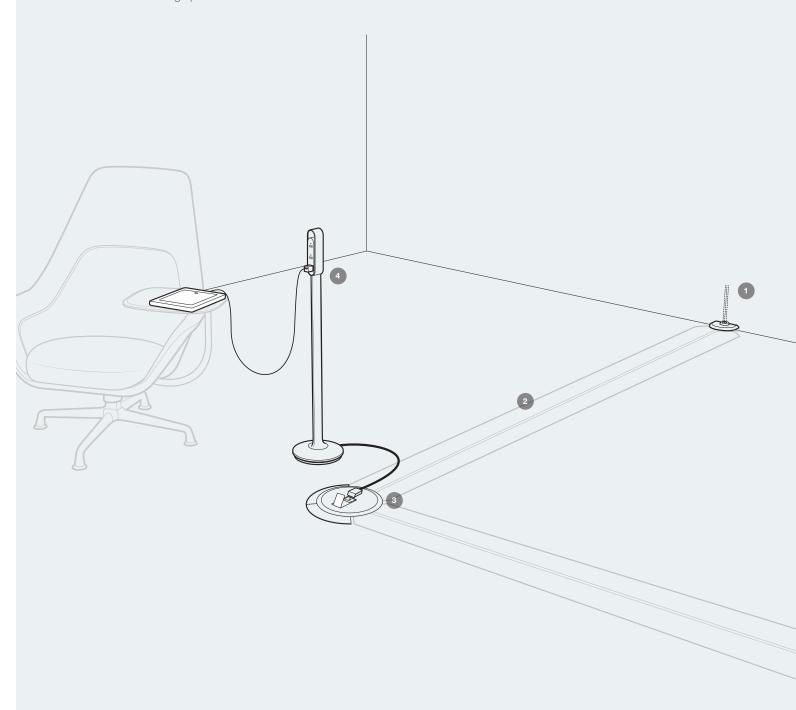

**DISCRETE POWER** seamlessly integrates into a space to provide power without impacting foot traffic.

**INFEEDS** (available as floor infeeds or wall infeeds, inside or outside the wall) do not interfere with traffic or the workplace aesthetic. Add power without core drilling or trenching.

TRACKS AND RAMPS create a remarkably thin (3/16") design that lies underneath the floor covering.

TRACKS AND INFILLS create a flat surface, perfect for pairing with resilient flooring materials, such as luxury vinyl tile.

**3 CONNECTORS** build a grid of power that allows proprietary ADA-compliant low-profile plugs.

**POWER HUBS** can be located anywhere in the space. Access power at worksurface height or seated height, or use an adapter to access power on the floor.

Worksurface-mounted power strips offer another power access option within arm's reach.