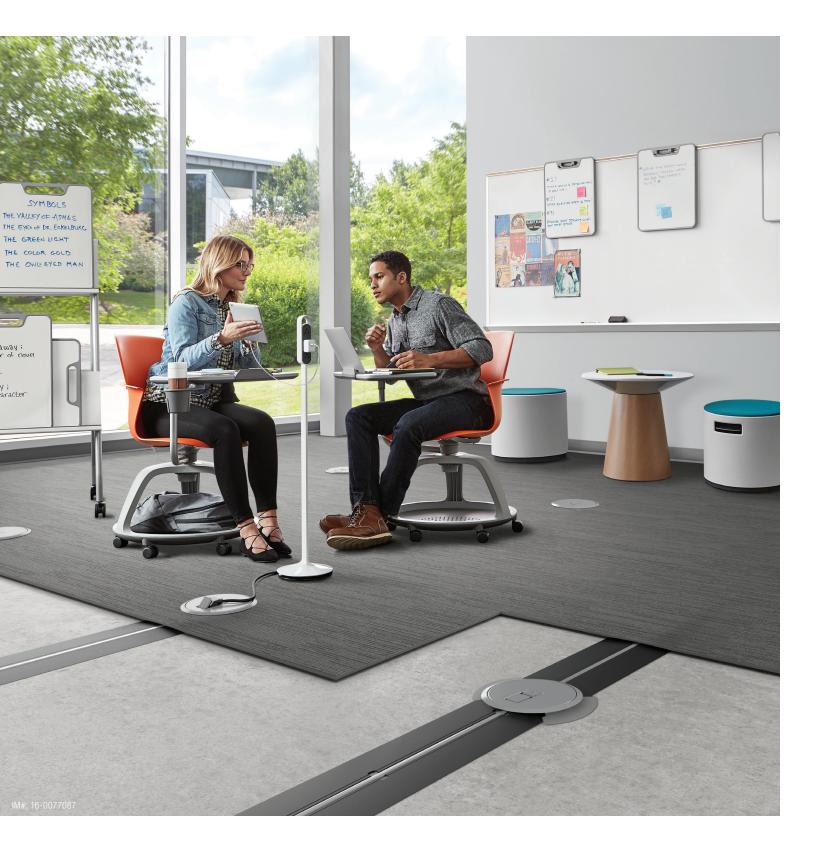

**DISCRETE POWER** seamlessly integrates into a space to provide power without impacting foot traffic.

**INFEEDS** (available as floor infeeds or wall infeeds, inside or outside the wall) do not interfere with traffic or the workplace aesthetic. Add power without core drilling or trenching.

TRACKS AND RAMPS create a remarkably thin (3/16") design that lies underneath the floor covering.

TRACKS AND INFILLS create a flat surface, perfect for pairing with resilient flooring materials, such as luxury vinyl tile.

**3 CONNECTORS** build a grid of power that allows proprietary ADA-compliant low-profile plugs.

**POWER HUBS** can be located anywhere in the space. Access power at worksurface height or seated height, or use an adapter to access power on the floor.

Worksurface-mounted power strips offer another power access option within arm's reach.