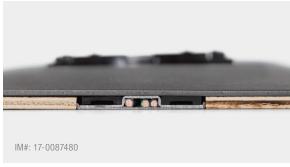

TRACKS AND RAMPS create a remarkably thin (3/16") design that lies underneath the floor covering.

TRACKS AND INFILLS create a flat surface, perfect for pairing with resilient flooring materials, such as luxury vinyl tile.

#### **POWER TRACK**

Available with ramps or with infills 8" W x %" H x 24", 36", 48", 60", 72", 84", 96", 108", 120", 132" and 144" L