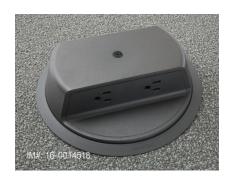

Worksurface-mounted power strips offer another option for power access within arm's reach.

ONE-DOOR LOW-PROFILE CONNECTOR COVER

TWO-DOOR LOW-PROFILE CONNECTOR COVER

**NEMA MONUMENT CONNECTOR COVER** provides four standard three-prong plug (NEMA 5-15) receptacles

#### CONNECTORS

Blank Low-Profile: 9%" D x %" H One-Door Low-Profile: 9%" D x %" H Two-Door Low-Profile: 9%" D x 3%" H NEMA Monument: 9%" D x 2%" H Tamper-resistant NEMA Monument: 9%" D x 2%" H