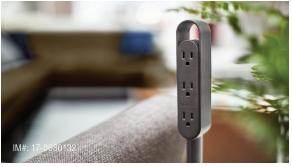

## POWER HUB

30" and 36" H x 8" D Available with low-profile plug or NEMA plug

#### **POWER STRIP**

 $75\!\%6"$  W x  $21\!\%6"$  H x  $23\!\%"$  D Available with low-profile plug or NEMA plug

Fully UL/cUL listed and ADA compliant