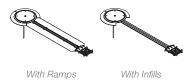

#### **POWER TRACK**

Available with ramps or with infills 8" W x %" H x 24", 36", 48", 60", 72", 84", 96", 108", 120", 132" and 144" L