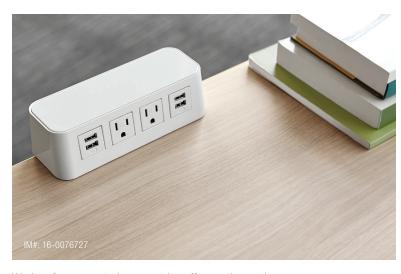

Worksurface-mounted power strips offer another power access option within arm's reach.

Worksurface-mounted power strips offer another option for power access within arm's reach.

ONE-DOOR LOW-PROFILE CONNECTOR COVER

TWO-DOOR LOW-PROFILE CONNECTOR COVER

**NEMA MONUMENT CONNECTOR COVER** provides four standard three-prong plug (NEMA 5-15) receptacles

#### **POWER STRIP**

 $75\!\%6"$  W x  $21\!\%6"$  H x  $23\!\%"$  D Available with low-profile plug or NEMA plug

Fully UL/cUL listed and ADA compliant