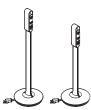

.

Worksurface-mounted power strips offer another power access option within arm's reach.

# **Powerfully Simple**

Thread's simple kit of parts provides power to any space—whether a lounge setting, café or touchdown area—maximizing the utility of all real estate.



Power hubs are lightweight and portable, so users can bring power to any space, when and where it's needed.



Worksurface-mounted power strips offer another option for power access within arm's reach.



ONE-DOOR LOW-PROFILE CONNECTOR COVER



TWO-DOOR LOW-PROFILE CONNECTOR COVER



**NEMA MONUMENT CONNECTOR COVER** provides four standard three-prong plug (NEMA 5-15) receptacles

#### STATEMENT OF LINE

#### PLUG ADAPTER

8¾" D x 2" W x 1½" H



## POWER HUB

30" and 36" H x 8" D Available with low-profile plug or NEMA plug



#### **WALL POWER INFEED**

Available with ramps or with infills 8" W x 3/4" H x 24", 36", 48", 60", 72", 84", 96", 108", 120", 132" and 144" L



#### FLOOR POWER INFEED

Available with ramps or with infills 8" W x  $\frac{1}{2}$ " H x 24", 36", 48", 60", 72", 84", 96", 108", 120", 132" and 144" L



#### CONNECTORS

Blank Low-Profile: 9%" D x %" H One-Door Low-Profile: 9%" D x %" H Two-Door Low-Profile: 9%" D x 3%" H NEMA Monument: 9%" D x 2%" H Tamper-resistant NEMA Monument: 9%" D x 2%" H



#### **POWER TRACK**

Available with ramps or with infills 8" W x %" H x 24", 36", 48", 60", 72", 84", 96", 108", 120", 132" and 144" L



#### **POWER STRIP**

 $75\!\%6"$  W x  $21\!\%6"$  H x  $23\!\%"$  D Available with low-profile plug or NEMA plug





Fully UL/cUL listed and ADA compliant