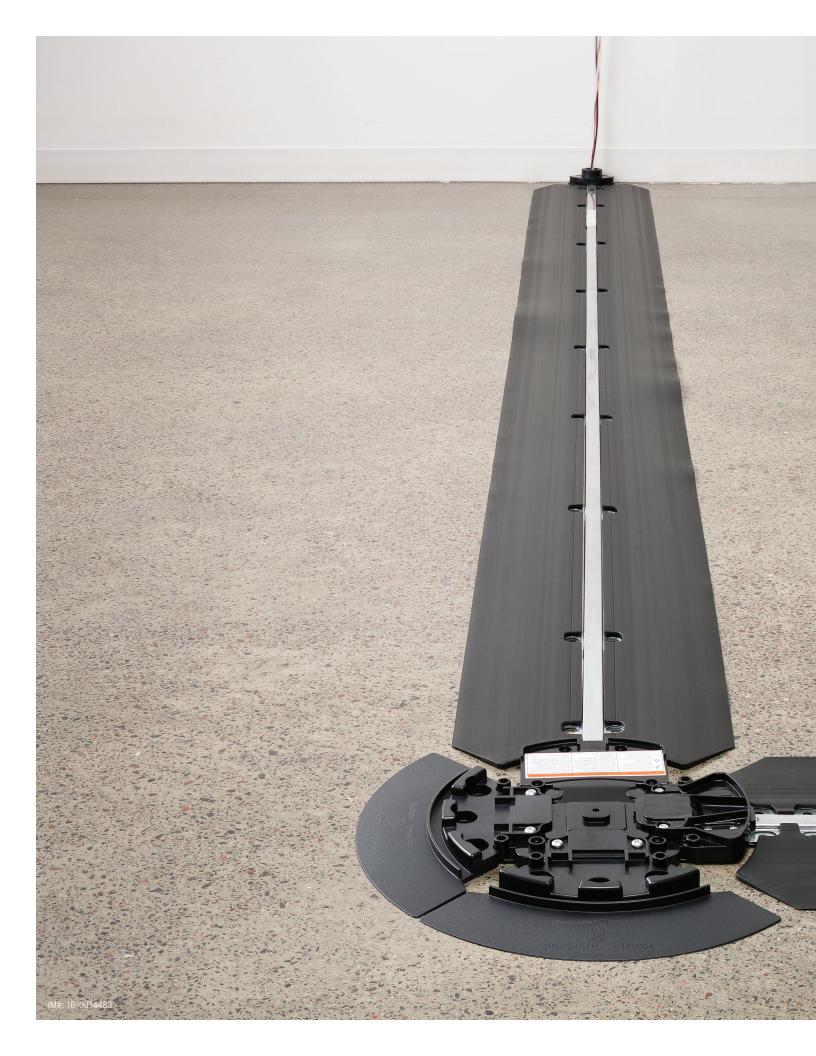

TRACKS AND RAMPS create a remarkably thin (3/16") design that lies underneath the floor covering.

TRACKS AND INFILLS create a flat surface, perfect for pairing with resilient flooring materials, such as luxury vinyl tile.

#### **POWER TRACK**

Available with ramps or with infills 8" W x %" H x 24", 36", 48", 60", 72", 84", 96", 108", 120", 132" and 144" L