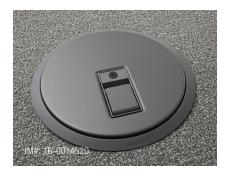

#### CONNECTORS

Blank Low-Profile: 9%" D x %" H One-Door Low-Profile: 9%" D x %" H Two-Door Low-Profile: 9%" D x 3%" H NEMA Monument: 9%" D x 2%" H Tamper-resistant NEMA Monument: 9%" D x 2%" H