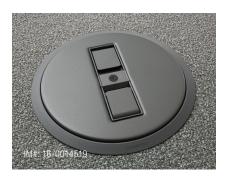

#### CONNECTORS

Blank Low-Profile: 9%" D x %" H One-Door Low-Profile: 9%" D x %" H Two-Door Low-Profile: 9%" D x 3%" H NEMA Monument: 9%" D x 2%" H Tamper-resistant NEMA Monument: 9%" D x 2%" H