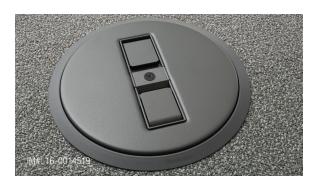

**3 CONNECTORS** build a grid of power that allows proprietary ADA-compliant low-profile plugs.

**POWER HUBS** can be located anywhere in the space. Access power at worksurface height or seated height, or use an adapter to access power on the floor.

#### CONNECTORS

Blank Low-Profile: 9%" D x %" H One-Door Low-Profile: 9%" D x %" H Two-Door Low-Profile: 9%" D x 3%" H NEMA Monument: 9%" D x 2%" H Tamper-resistant NEMA Monument: 9%" D x 2%" H