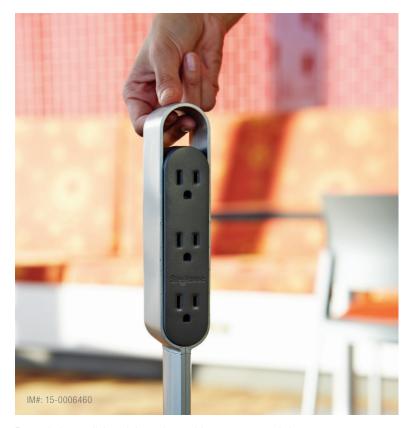

Worksurface-mounted power strips offer another power access option within arm's reach.

Worksurface-mounted power strips offer another option for power access within arm's reach.

ONE-DOOR LOW-PROFILE CONNECTOR COVER

TWO-DOOR LOW-PROFILE CONNECTOR COVER

**NEMA MONUMENT CONNECTOR COVER** provides four standard three-prong plug (NEMA 5-15) receptacles

## POWER HUB

30" and 36" H x 8" D Available with low-profile plug or NEMA plug