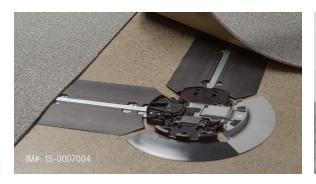

**DISCRETE POWER** seamlessly integrates into a space to provide power without impacting foot traffic.

**INFEEDS** (available as floor infeeds or wall infeeds, inside or outside the wall) do not interfere with traffic or the workplace aesthetic. Add power without core drilling or trenching.

TRACKS AND RAMPS create a remarkably thin (3/16") design that lies underneath the floor covering.

TRACKS AND INFILLS create a flat surface, perfect for pairing with resilient flooring materials, such as luxury vinyl tile.

**3 CONNECTORS** build a grid of power that allows proprietary ADA-compliant low-profile plugs.

**POWER HUBS** can be located anywhere in the space. Access power at worksurface height or seated height, or use an adapter to access power on the floor.