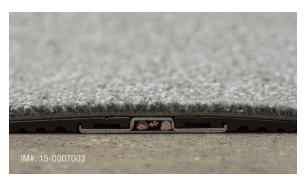

TRACKS AND RAMPS create a remarkably thin (3/16") design that lies underneath the floor covering.

TRACKS AND INFILLS create a flat surface, perfect for pairing with resilient flooring materials, such as luxury vinyl tile.

#### **POWER TRACK**

Available with ramps or with infills 8" W x %" H x 24", 36", 48", 60", 72", 84", 96", 108", 120", 132" and 144" L