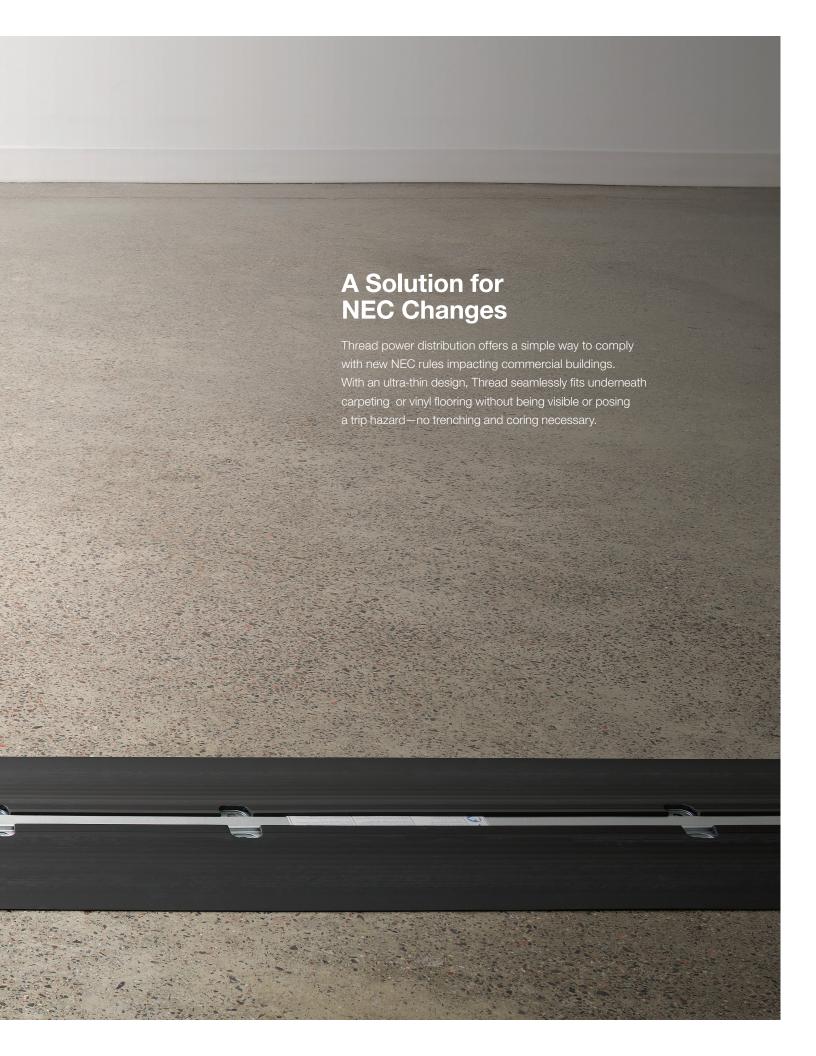

TRACKS AND RAMPS create a remarkably thin (3/16") design that lies underneath the floor covering.

TRACKS AND INFILLS create a flat surface, perfect for pairing with resilient flooring materials, such as luxury vinyl tile.