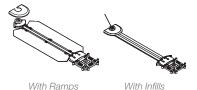

#### **WALL POWER INFEED**

Available with ramps or with infills 8" W x 3/4" H x 24", 36", 48", 60", 72", 84", 96", 108", 120", 132" and 144" L

#### FLOOR POWER INFEED

Available with ramps or with infills 8" W x  $\frac{1}{2}$ " H x 24", 36", 48", 60", 72", 84", 96", 108", 120", 132" and 144" L