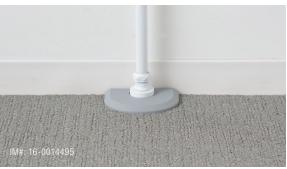

**Thread** for electrical channel





# **More Power, Shorter Timelines**

Installing Thread is as easy as laying carpet, with modularity that makes it easy to reconfigure.

Power can easily be added to new construction or retrofitted into existing spaces.





**DISCRETE POWER** seamlessly integrates into a space to provide power without impacting foot traffic.



**INFEEDS** (available as floor infeeds or wall infeeds, inside or outside the wall) do not interfere with traffic or the workplace aesthetic. Add power without core drilling or trenching.



TRACKS AND RAMPS create a remarkably thin (3/16") design that lies underneath the floor covering.



TRACKS AND INFILLS create a flat surface, perfect for pairing with resilient flooring materials, such as luxury vinyl tile.



**3 CONNECTORS** build a grid of power that allows proprietary ADA-compliant low-profile plugs.



**POWER HUBS** can be located anywhere in the space. Access power at worksurface height or seated height, or use an adapter to access power on the floor.

Worksurface-mounted power strips offer another power access option within arm's reach.

# **Powerfully Simple**

Thread's si