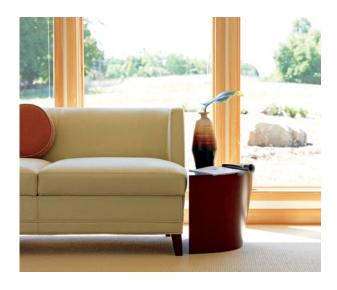

# Graceful Embrace.

The design of the seat invites the user to be embraced in elegant poise and graceful lines.

## **Product Features**

A. Seat detail B. Back detail C. Wood leg detail