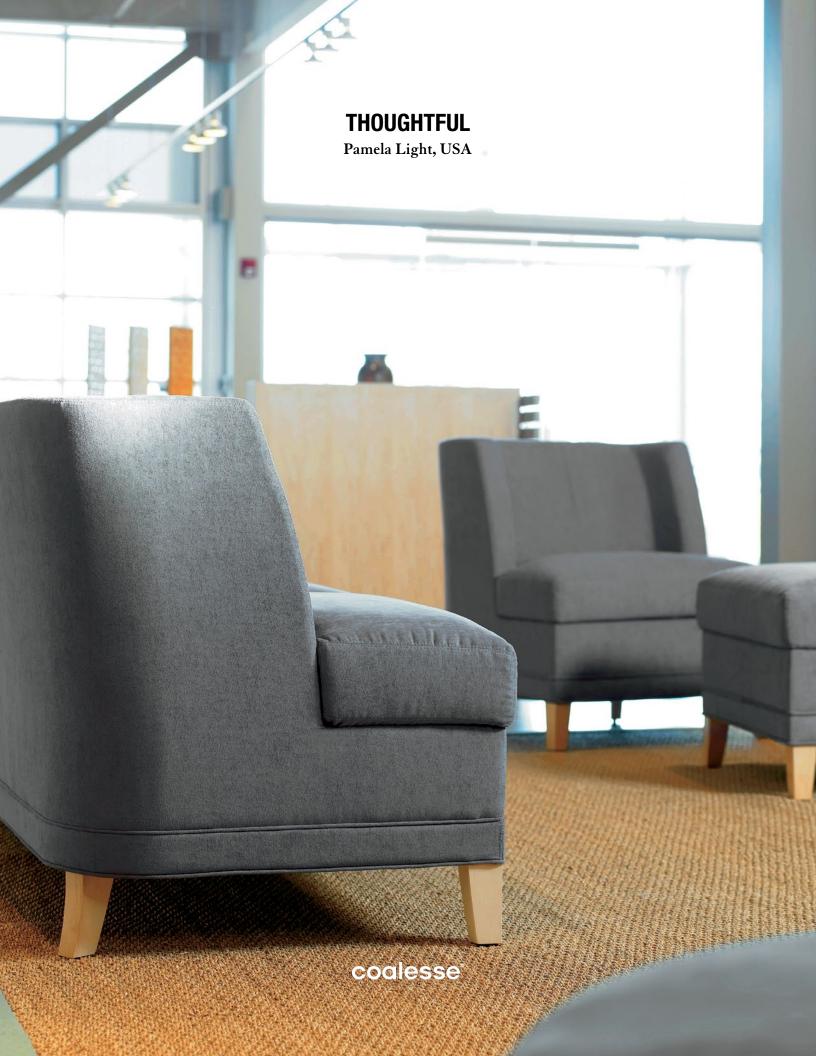

# Graceful Embrace.

The design of the seat invites the user to be embraced in elegant poise and graceful lines.