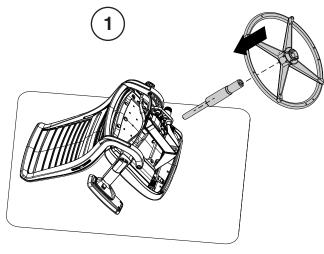

For Chair Assembly

Note: Sit in chair to securely lock components together and complete assembly

> Page 1 of 1 00000 Rev A

Printed in U.S.A.