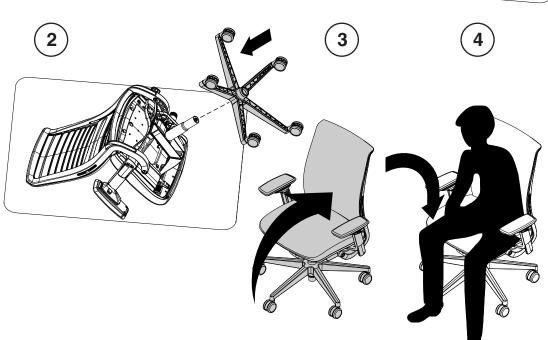

For Chair Assembly

Note: Sit in chair to securely lock components together and complete assembly

> Page 1 of 1 00000 Rev A

Printed in U.S.A.