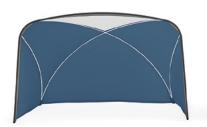

# **Table Tent**

# **Steelcase**

Table Tent provides personal privacy when it's time to focus. With shielding on three sides and overhead, it quickly converts any desk, bench or table into a safe and private place to work. Table Tent is able to accommodate a range of technology and with no clips or clamps it is easy to set up and easy to move.

### **TECHNOLOGY INTEGRATION**

The roomy enclosure of Table Tent allows it to integrate easily with monitor arms, power and docking stations.