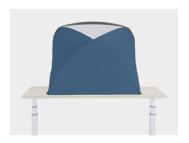

# **TWO SIZES**

Available in two sizes, Table Tent fits on a wide variety of desk and table worksurfaces.

#### **DIMENSIONS**

| Available Sizes | Width | Depth | Height |  |
|-----------------|-------|-------|--------|--|
| Small           | 41"   | 22.5" | 30"    |  |
| Large           | 53"   | 27"   | 33"    |  |