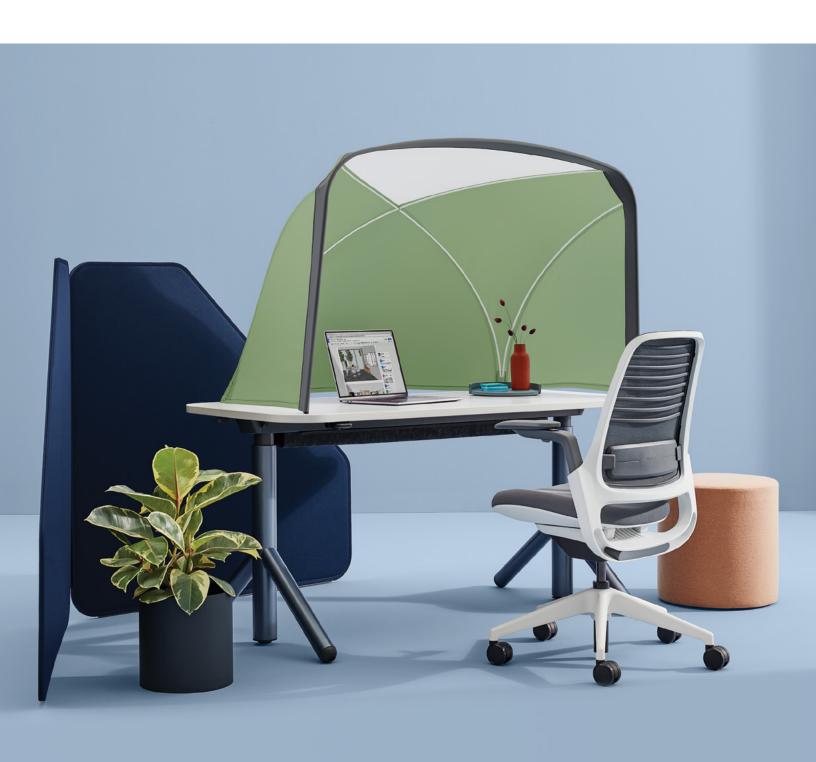

# **Table Tent**

# **Steelcase**

Table Tent provides personal privacy when it's time to focus. With shielding on three sides and overhead, it quickly converts any desk, bench or table into a safe and private place to work. Table Tent is able to accommodate a range of technology and with no clips or clamps it is easy to set up and easy to move.

### **TECHNOLOGY INTEGRATION**

The roomy enclosure of Table Tent allows it to integrate easily with monitor arms, power and docking stations.

# **TWO SIZES**

Available in two sizes, Table Tent fits on a wide variety of desk and table worksurfaces.