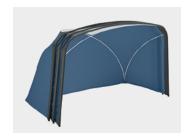

# **Table Tent**

# **Steelcase**

Table Tent provides personal privacy when it's time to focus. With shielding on three sides and overhead, it quickly converts any desk, bench or table into a safe and private place to work. Table Tent is able to accommodate a range of technology and with no clips or clamps it is easy to set up and easy to move.

### **TECHNOLOGY INTEGRATION**

The roomy enclosure of Table Tent allows it to integrate easily with monitor arms, power and docking stations.