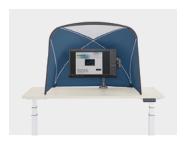

#### **CONNECTION FREE**

Sits freely on any worksurface without clips or clamps and is connection free, causing zero interference with height-adjustable desks.

### **TECHNOLOGY INTEGRATION**

The roomy enclosure of Table Tent allows it to integrate easily with monitor arms, power and docking stations.