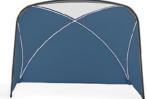

# **TWO SIZES**

Available in two sizes, Table Tent fits on a wide variety of desk and table worksurfaces.

#### **DIMENSIONS**

| Available Sizes | Width | Depth | Height |  |
|-----------------|-------|-------|--------|--|
| Small           | 41"   | 22.5" | 30"    |  |
| Large           | 53"   | 27"   | 33"    |  |