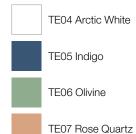

# **SURFACE MATERIALS**

# FABRIC (Ascent)

#### **Top Panel**

Ascent Arctic White TE04

#### **Outer Trim**

Fabric is a color match to 6059 Sterling Dark Solid.