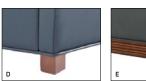

### **Product Features**

- Pivoting tablet (A) \_
- \_ Black steel push bar on mobile (B)
- \_ Duel wheel rear caster on mobile (C) Standard wood leg detail (D)
- \_ \_ Louvered base detail (E)
- Upholstered base detail (mobile version) (F)