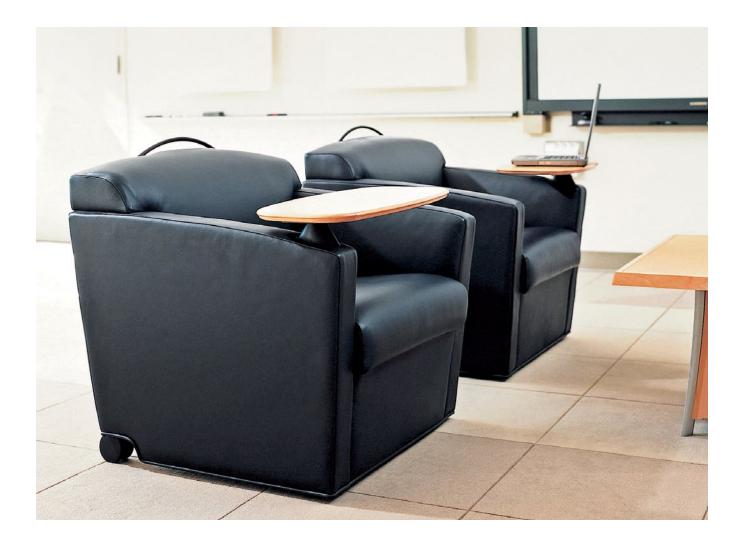

# **Scaled To Fit.** Scaled to the way we work today, the Swathmore collection was designed for impromptu conversations.

———— The Swathmore collection offers seating in a small footprint size that fits naturally in a lobby or in-between spaces. The optional tablet creates an instant touch-down area for both corporate and educational applications.

### **Product Features**

- Pivoting tablet (A) \_
- \_ Black steel push bar on mobile (B)
- \_ Duel wheel rear caster on mobile (C) Standard wood leg detail (D)
- \_ \_ Louvered base detail (E)
- Upholstered base detail (mobile version) (F)