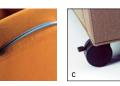

### **Product Features**

- Pivoting tablet (A) \_
- \_ Black steel push bar on mobile (B)
- \_ Duel wheel rear caster on mobile (C) Standard wood leg detail (D)
- \_ \_ Louvered base detail (E)
- Upholstered base detail (mobile version) (F)