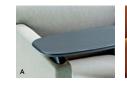

### **Product Features**

- Pivoting tablet (A) \_
- \_ Black steel push bar on mobile (B)
- \_ Duel wheel rear caster on mobile (C) Standard wood leg detail (D)
- \_ \_ Louvered base detail (E)
- Upholstered base detail (mobile version) (F)