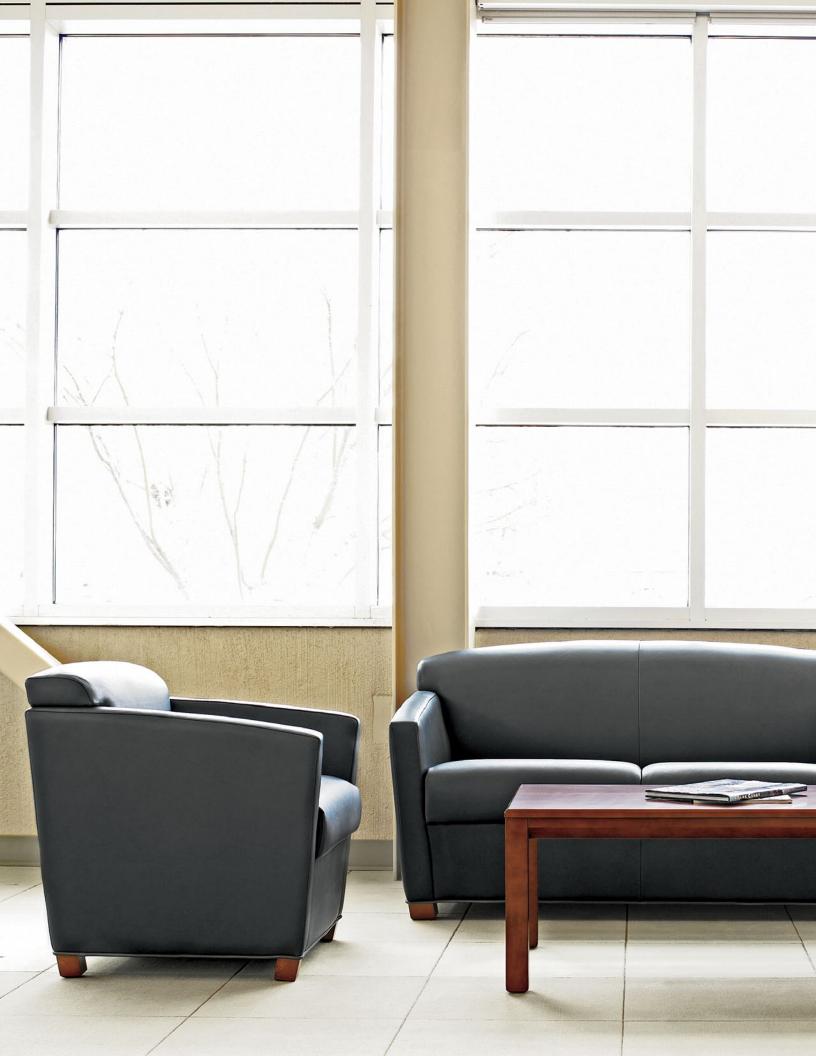

# **Scaled To Fit.** Scaled to the way we work today, the Swathmore collection was designed for impromptu conversations.

———— The Swathmore collection offers seating in a small footprint size that fits naturally in a lobby or in-between spaces. The optional tablet creates an instant touch-down area for both corporate and educational applications.

Swathmore's simple construction and cost-effective scale aids in its unwavering popularity, which holds true from the time it was first introduced to present day.