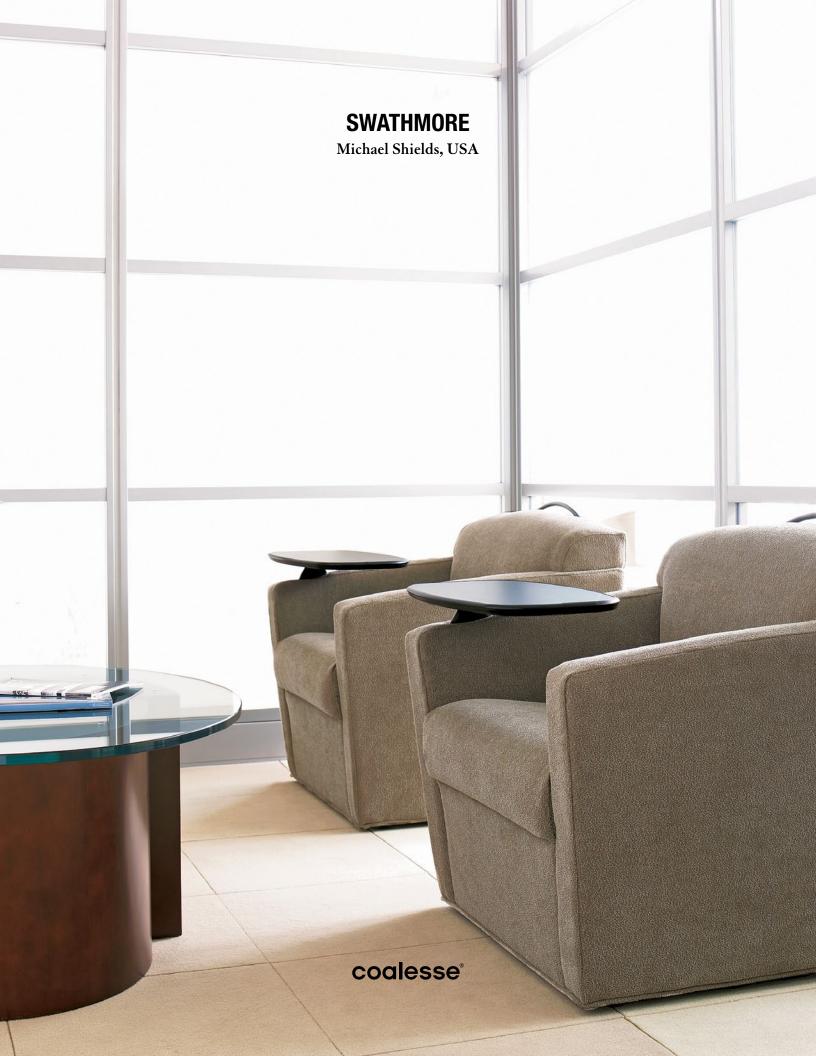

# **Scaled To Fit.** Scaled to the way we work today, the Swathmore collection was designed for impromptu conversations.

———— The Swathmore collection offers seating in a small footprint size that fits naturally in a lobby or in-between spaces. The optional tablet creates an instant touch-down area for both corporate and educational applications.

Swathmore's simple construction and cost-effective scale aids in its unwavering popularity, which holds true from the time it was first introduced to present day.