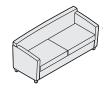

#### Wood Leg or Louver base:

- 1. One-Seat: 28.5"H 27"W 27.5"D,
- 2. Two-Seat: 29"H 51"W 27.5"D, 3. Three-Seat: 29.5"H 67"W 27.5"D

## Grande Wood Leg or Louver base: 4. One-Seat: 29.5"H 30"W 30"D,

- 5. Two-Seat: 30"H 54"W 30"D,
- 6. Three-Seat: 30.5"H 70"W 30"D