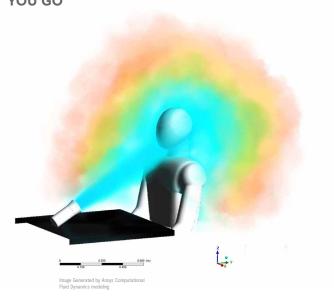

ersonal space. Set it down, turn it on and surround yourself with clean air.

FEATURED IN

TIME TE



MoMA THEVERGE



#### **KEY FEATURES**



Portable - weighs less than a pound, the size of a water bottle, and has an all-day battery life



Powerful - purifies 8 liters of air per second, enough to surround you in a 3-foot bubble of clean air wherever you go



Medical-grade - the silver-infused filter kills germs



Effective - removes 99.9% of particles from the air, including virus-carrying respiratory droplets, germs, pollen, smoke, pet dander, dust, smog, and industrial pollution



Vigilant - The built-in air quality sensor constantly monitors your air and provides feedback via its indicator light and through the Wynd mobile app

## **3-FOOT BUBBLE OF CLEAN AIR, WHEREVER** YOU GO



### WHAT WYND FILTERS