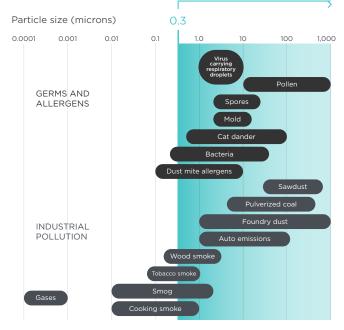

### WHAT WYND FILTERS

Medical-grade - the silver-infused filter kills germs

Effective - removes 99.9% of particles from the air, including virus-carrying respiratory droplets, germs, pollen, smoke, pet dander, dust, smog, and industrial pollution