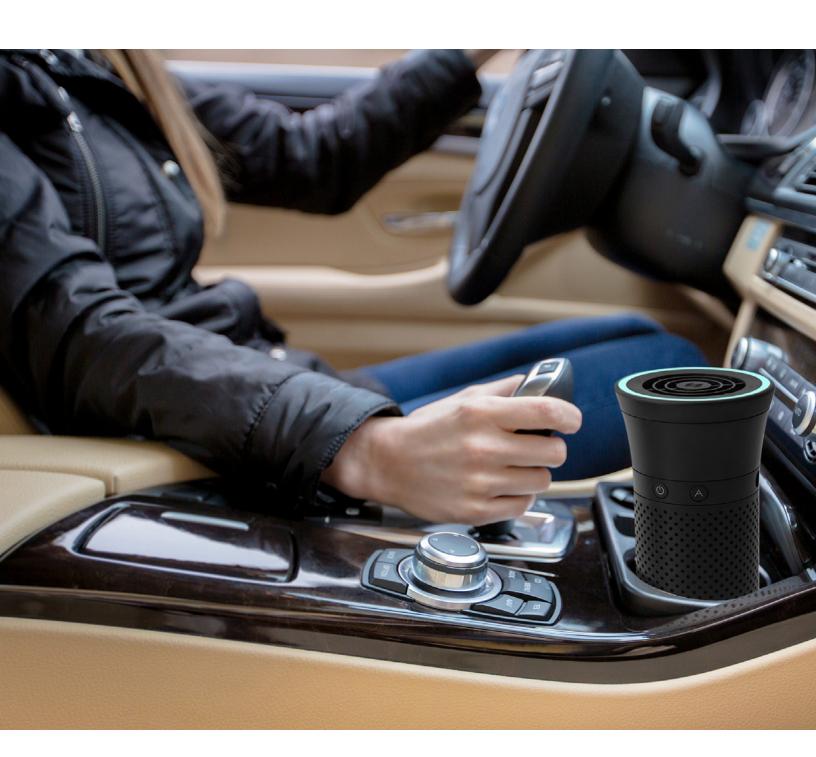

## Goes where you go.

Wynd is the size of a water bottle and has an 8-hour battery life, so it's easy to use anywhere - in offices, hotels, cars, public transportation and more.