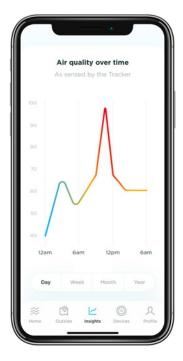

#### **Personal Air Quality**

- Pair your Tracker to receive personalized, real-time air quality readings and track your personal exposure.
- Track your air quality over time - view your exposure over hours, days, weeks, months and years.
- Export historical levels of personal air quality exposure in CSV.