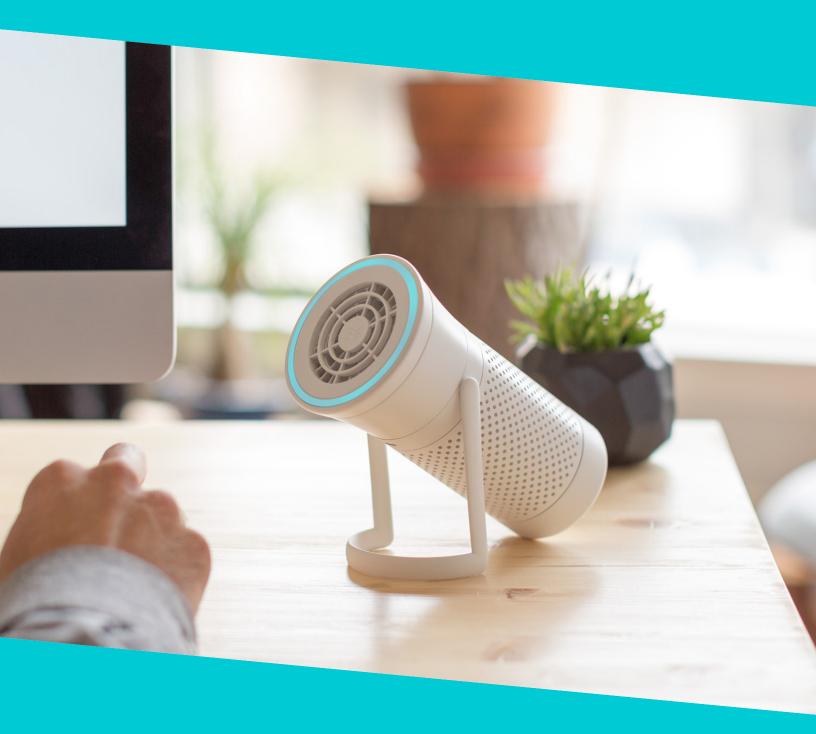

# **Wynd** Plus - Smart Personal Air Purifier 2-IN-1: Portable Purifier and Air Quality Tracker.

Wynd creates a 3-foot bubble of clean air around you by removing dust, allergens, bacteria, smoke, aerosols, airborne respiratory droplets and pollution from your personal space. It filters harmful particles and organisms out of the air around you to help you stay healthy.

## Breathe easy.

Wynd creates a bubble of clean air around you by removing dust, allergens, smoke and pollution from your personal space. The Wynd medical-grade filter eliminates harmful particles from the air around you to help you stay healthy.

## Goes where you go.

Wynd is the size of a water bottle and has an 8-hour battery life, so it's easy to use anywhere - in offices, hotels, cars, public transportation and more.