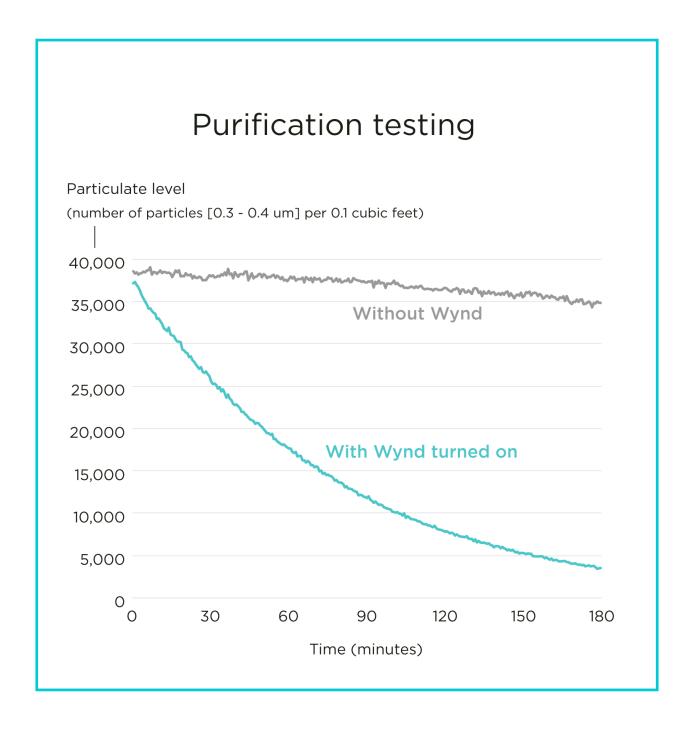

| <b>✓</b> | <b>4</b>                   | <b>4</b>            | <b>✓</b> |
| Filters VOCs                                           |          | Sometimes                  |                     |          |
| Includes one-touch filter ordering                     | <b>✓</b> |                            |                     |          |
| Shows real-time quality map                            | <b>✓</b> |                            |                     |          |
| Sends mobile alerts when air quality worsens           | <b>4</b> |                            |                     |          |
| Tracks and displays air quality trends over time       | <b>4</b> |                            |                     |          |



## What Wynd Removes



## Intelligence





## Intelligence



The Tracker has a very high correlation (0.99 on 1.00 scale) with high-end, professional air quality sensors such as the TSI DustTrak (MSRP \$5,000).

## Included in the Box





- 1. Purifier
- 2. USB A to USB-C charging cable
- 3. Charging adapter
- 4. Desktop kickstand accessory
- 5. Air Quality Tracker
- 6. Microfiber carrying case
- 7. Quickstart guide (instruction manual)

## Wynd Air Tracker and Purifier App









#### **Effective Solutions**

- Connect your Plus Purifier to control the purification level remotely.
- Enable automatic purification based on your personal air quality to create a bubble of clean air around you at all times.
- Monitor filter levels for optimal purification performance and get a notification when your filter needs to be replaced.