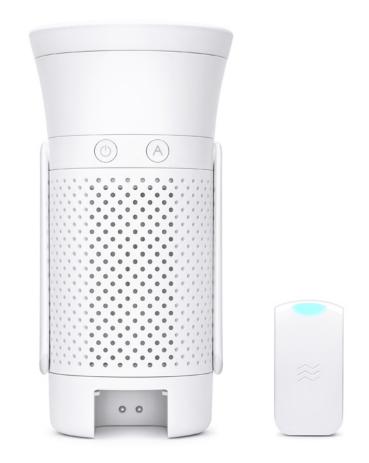

## Included in the Box

- 1. Purifier
- 2. USB A to USB-C charging cable
- 3. Charging adapter
- 4. Desktop kickstand accessory
- 5. Air Quality Tracker
- 6. Microfiber carrying case
- 7. Quickstart guide (instruction manual)

#### **Dimensions**

Height

Diameter (Top)

Diameter (Bottom)

6.65 in. (169 mm)

3.30 in. (84 mm)

2.75 in. (70 mm)

#### **Appearance**

Mass

Colors

**Material** 

434 g. (15.3 oz.)

Matte White and Black

PC - ABS