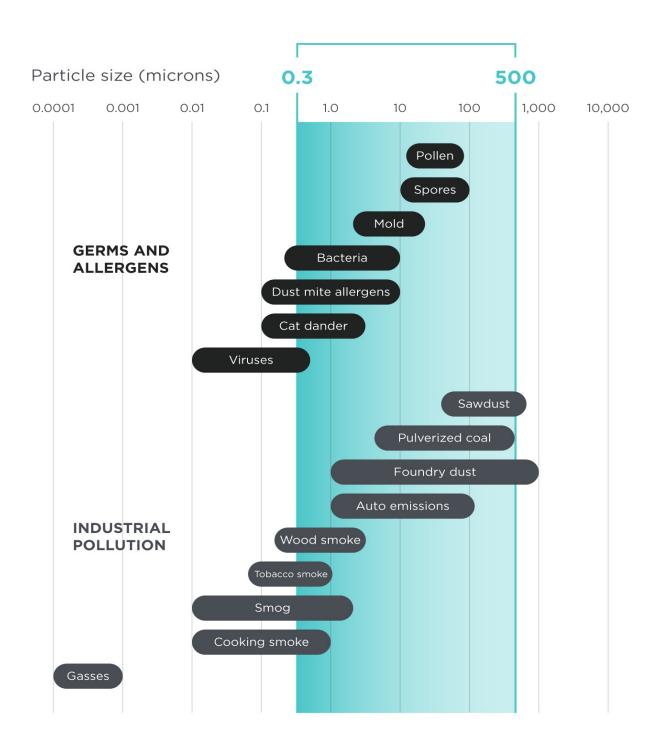

lates                                   | <b>✓</b> | <b>4</b>                   | <b>4</b>            | <b>✓</b> |
| Filters VOCs                                           |          | Sometimes                  |                     |          |
| Includes one-touch filter ordering                     | <b>✓</b> |                            |                     |          |
| Shows real-time quality map                            | <b>✓</b> |                            |                     |          |
| Sends mobile alerts when air quality worsens           | <b>4</b> |                            |                     |          |
| Tracks and displays air quality trends over time       | <b>4</b> |                            |                     |          |



## What Wynd Removes



## Intelligence





## Intelligence



The Tracker has a very high correlation (0.99 on 1.00 scale) with high-end, professional air quality sensors such as the TSI DustTrak (MSRP \$5,000).

## Included in the Box





- 1. Purifier
- 2. USB A to USB-C charging cable
- 3. Charging adapter
- 4. Desktop kickstand accessory
- 5. Air Quality Tracker
- 6. Microfiber carrying case
- 7. Quickstart guide (instruction manual)

## Wynd Air Tracker and Purifier App









#### **Effective Solutions**

- Connect your Plus Purifier to control the purification level remotely.
- Enable automatic purification based on your personal air quality to create a bubble of clean air around you at all times.
- Monitor filter levels for optimal purification performance and get a notification when your filter ne