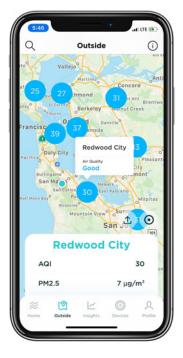

#### **Outdoor Air Quality**

- Understand what your outdoor air quality levels are - real-time data on AQI, PM2.5, Ozone, CO, and NO2.
- Wynd sources data from certified institutions and governmental air quality stations.