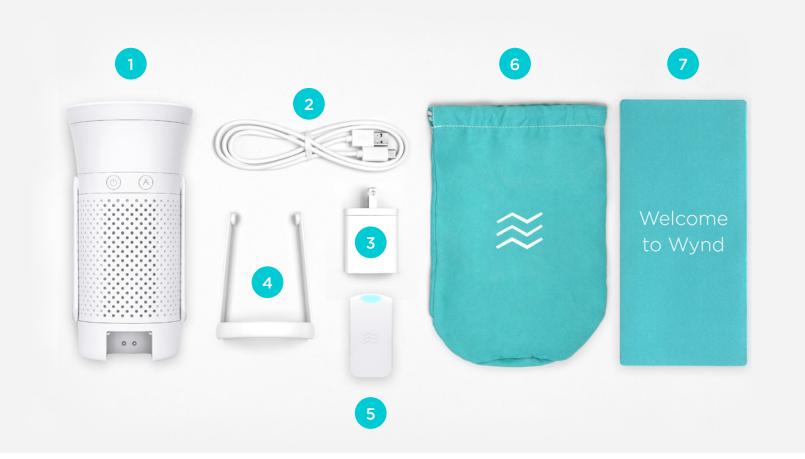

## Included in the Box

- 1. Purifier
- 2. USB A to USB-C charging cable
- 3. Charging adapter
- 4. Desktop kickstand accessory
- 5. Air Quality Tracker
- 6. Microfiber carrying case
- 7. Quickstart guide (instruction manual)