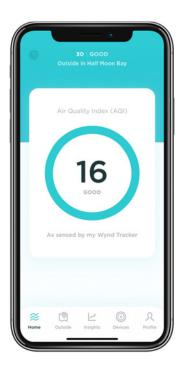

#### **Personal Air Quality**

- Pair your Tracker to receive personalized, real-time air quality readings and track your personal exposure.
- Track your air quality over time - view your exposure over hours, days, weeks, months and years.
- Export historical levels of personal air quality exposure in CSV.

#### **Outdoor Air Quality**

- Understand what your outdoor air quality levels are - real-time data on AQI, PM2.5, Ozone, CO, and NO2.
- Wynd sources data from certified institutions and governmental air quality stations.

#### **Indoor Air Quality**

 Understand your environmental air quality with real-time on your Wynd Score and airborne particulate levels.