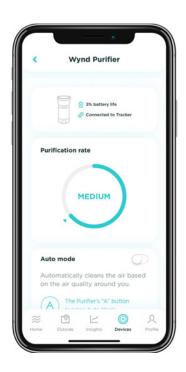

## Wynd Air Tracker and Purifier App

#### **Effective Solutions**

- Connect your Plus Purifier to control the purification level remotely.
- Enable automatic purification based on your personal air quality to create a bubble of clean air around you at all times.
- Monitor filter levels for optimal purification performance and get a notification when your filter needs to be replaced.