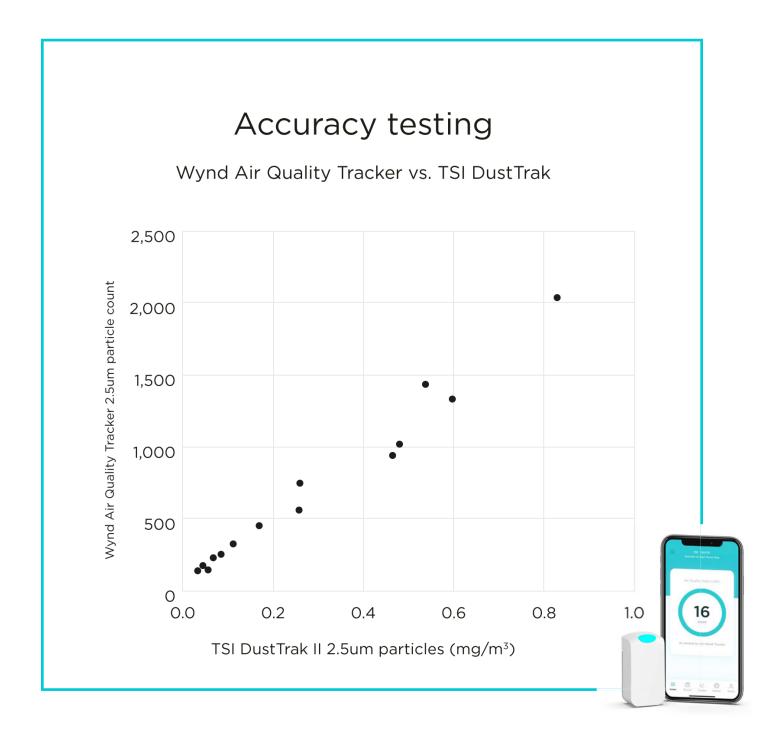

## Intelligence

The Tracker has a very high correlation (0.99 on 1.00 scale) with high-end, professional air quality sensors such as the TSI DustTrak (MSRP \$5,000).