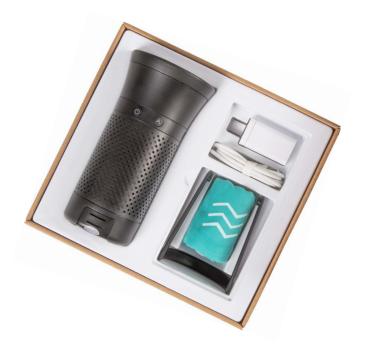

## Included in the Box

- 1. Purifier
- 2. USB A to USB-C charging cable
- 3. Charging adapter
- 4. Desktop kickstand accessory
- 5. Air Quality Tracker
- 6. Microfiber carrying case
- 7. Quickstart guide (instruction manual)