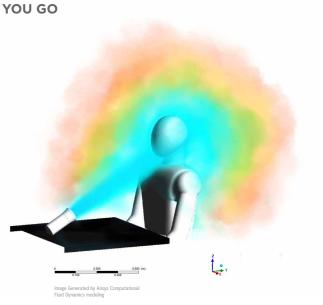

WYND creates a bubble of clean air around you by removing germs, virus carrying respiratory droplets, dust, allergens, smoke, and pollution from your personal space. Set it down, turn it on and surround yourself with clean air.

FEATURED IN

TIME TECHNICAL

MoMA IHEVERGE



#### **KEY FEATURES**



Portable - weighs less than a pound, the size of a water bottle, and has an all-day battery life



Powerful - purifies 8 liters of air per second, enough to surround you in a 3-foot bubble of clean air wherever you go



**Medical-grade** - the silver-infused filter kills germs



Effective - removes 99.9% of particles from the air, including virus-carrying respiratory droplets, germs, pollen, smoke, pet dander, dust, smog, and industrial pollution

## **3-FOOT BUBBLE OF CLEAN AIR, WHEREVER**



## WHAT WYND FILTERS