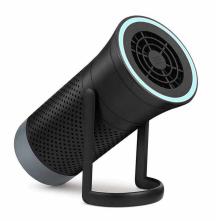

# WYND Essential

## The most powerful purifier, that goes where you go

WYND creates a bubble of clean air around you by removing germs, virus carrying respiratory droplets, dust, allergens, smoke, and pollution from your personal space. Set it down, turn it on and surround yourself with clean air.

#### **KEY FEATURES**

Portable - weighs less than a pound, the size of a water bottle, and has an all-day battery life

Powerful - purifies 8 liters of air per second, enough to surround you in a 3-foot bubble of clean air wherever you go

**Medical-grade** - the silver-infused filter kills germs

Effective - removes 99.9% of particles from the air, including virus-carrying respiratory droplets, germs, pollen, smoke, pet dander, dust, smog, and industrial pollution