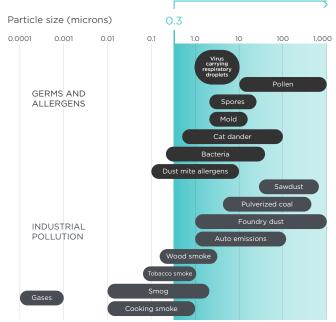

clean air around you by removing germs, virus carrying respiratory droplets, dust, allergens, smoke, and pollution from your personal space. Set it down, turn it on and surround yourself with clean air.

FEATURED IN

TIME TECHNICAL

MoMA IHEVERGE



#### **KEY FEATURES**



Portable - weighs less than a pound, the size of a water bottle, and has an all-day battery life



Powerful - purifies 8 liters of air per second, enough to surround you in a 3-foot bubble of clean air wherever you go



**Medical-grade** - the silver-infused filter kills germs



Effective - removes 99.9% of particles from the air, including virus-carrying respiratory droplets, germs, pollen, smoke, pet dander, dust, smog, and industrial pollution

## **3-FOOT BUBBLE OF CLEAN AIR, WHEREVER**



## WHAT WYND FILTERS