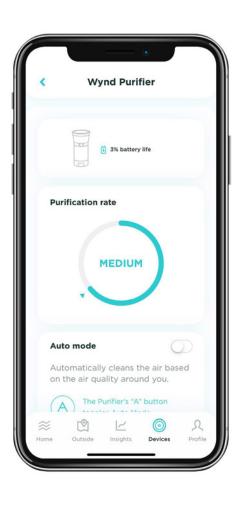

## **Wynd Purifier App**

#### **Effective Solutions**

- Connect your Wynd Essential to the Wynd App to control the purification level remotely.
- Enable automatic purification based on your local air quality to create a bubble of clean air around you at all times.
- Monitor filter usage and get a notification when your filter needs to be replaced.