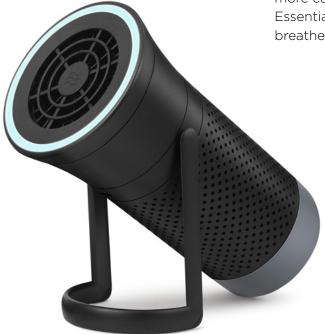

### Wynd Essential - Smart Personal Air Purifier

Enjoy clean air wherever you go!

#### Super fast cleaning

Designed by MIT & NASA alums who previously worked on rockets, Wynd Essential's airflow system generates over 9 liters of clean air per second. The Essential's rapid per second. The Essential's rapid purification can keep a 100 sqft area purified, perfect for car cabins or small rooms.