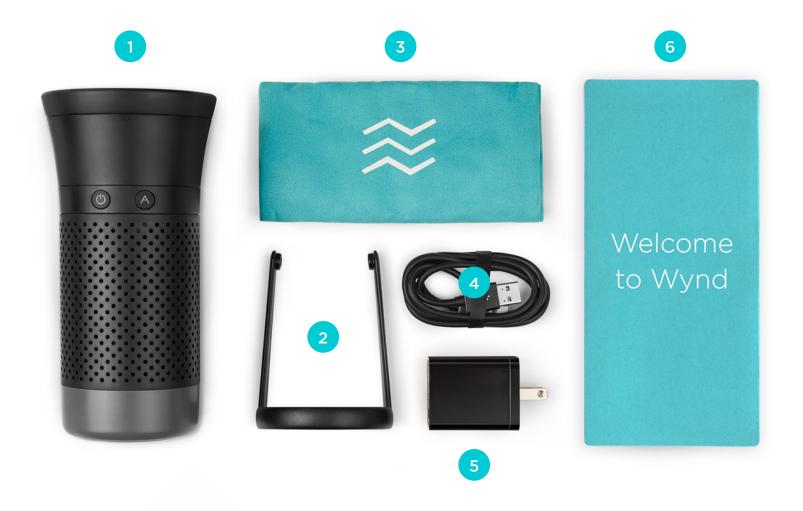

# Included in the Box

- 1. Purifier
- 2. Desktop kickstand accessory
- 3. Microfiber carrying case
- 4. USB-A to USB-C charging cable
- 5. Charging adapter
- 6. Quickstart guide (instruction manual)