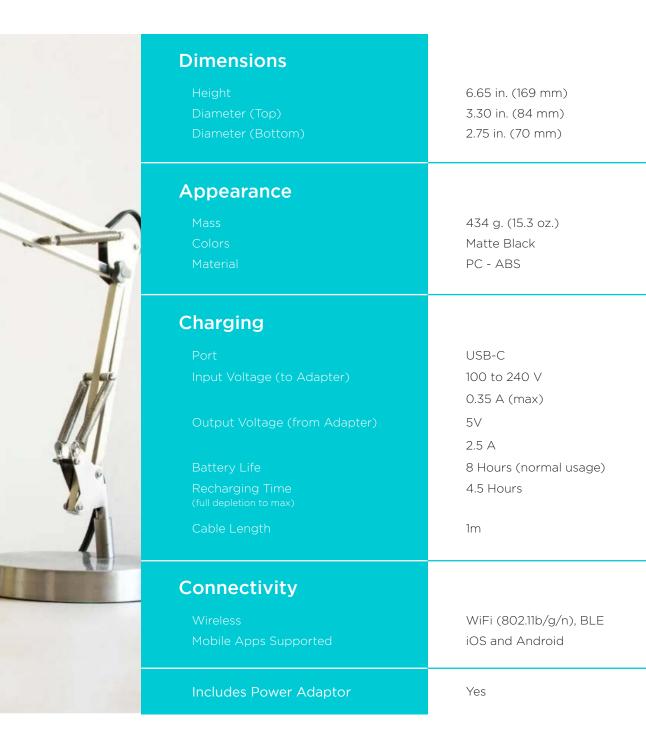

g your air clean.

# Included in the Box





- 1. Purifier
- 2. Desktop kickstand accessory
- 3. Microfiber carrying case
- 4. USB-A to USB-C charging cable
- 5. Charging adapter
- 6. Quickstart guide (instruction manual)

## **Wynd Purifier App**



#### **Effective Solutions**

- Connect your Wynd Essential to the Wynd App to control the purification level remotely.
- Enable automatic purification based on your local air quality to create a bubble of clean air around you at all times.
- Monitor filter usage and get a notification when your filter needs to be replaced.



#### **OutdoorAir Quality**

- View real-time data for outdoor AQI, PM2.5, Ozone, CO, and NO2.
- Wynd sources data from certified institutions and governmental air quality stations.





# **Technical Specifications**





# Inquiries or Questions

sales@hellowynd.com & enterprise@wynd.ai

Warranty details

hellowynd.com/warranty

Detailed instructions

hellowynd.com/instructions

www.hellowynd.com

All Rights Reserved. WYND Technologies ©2019