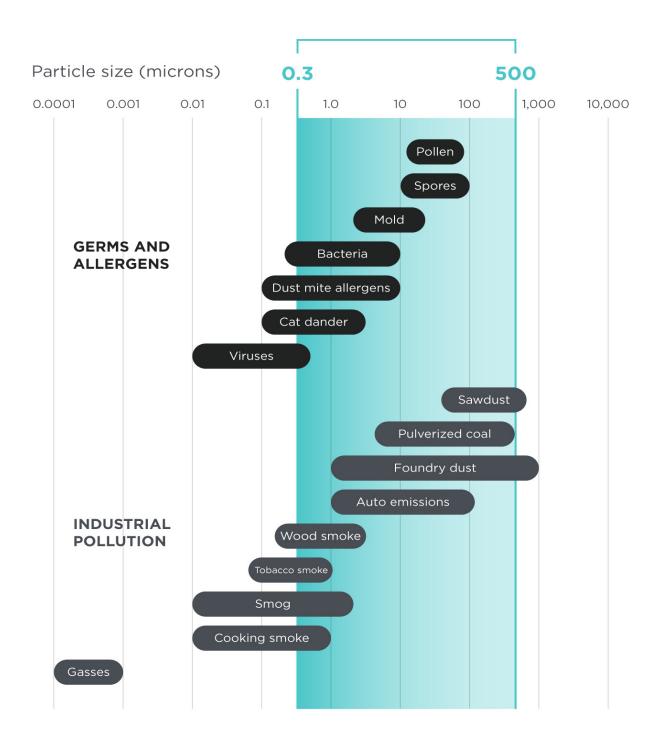

#### Medical Grade Filter

Wynd Essential's Medical
Grade Filter traps particulates
such as pollen, pet dander,
bacteria and industrial pollution
from sources such as: cars,
factories and power plants.
You can work, play and sleep
more easily with the Wynd
Essential purifying the air you
breathe.

#### Medical Grade Filter.

Traps particulates such as pollen, pet dander, bacteria and industrial pollution from sources such as: cars, factories and power plants.

# **What Wynd Removes**