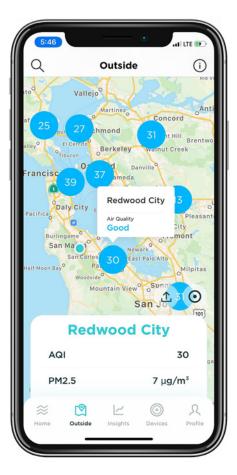

#### **OutdoorAir Quality**

- View real-time data for outdoor AQI, PM2.5, Ozone, CO, and NO2.
- Wynd sources data from certified institutions and governmental air quality stations.