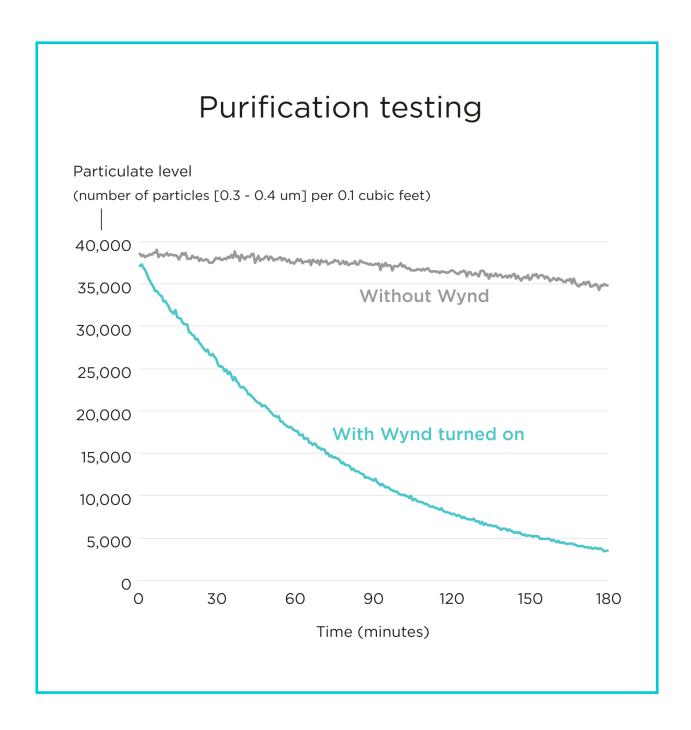

#### Rapid purification.

Our specialized turbine was inspired by jet propulsion, taking into account not just high turbine speeds, but also the how the clean air exits the Essential.

# Intelligence

The Essential's powerful turbine rapidly and efficiently removes particles from the air, keeping your air clean.