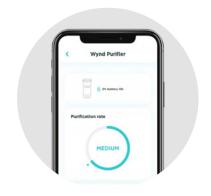

## **Wynd Purifier App**

#### **Effective Solutions**

- Connect your Wynd Essential to the Wynd App to control the purification level remotely.
- Enable automatic purification based on your local air quality to create a bubble of clean air around you at all times.
- Monitor filter usage and get a notification when your filter needs to be replaced.

#### **OutdoorAir Quality**

- View real-time data for outdoor AQI, PM2.5, Ozone, CO, and NO2.
- Wynd sources data from certified institutions and governmental air quality stations.