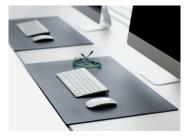

#### **Desk Pad**

Enjoy a smooth mousing surface as you work, while treating wrists and forearms to padded comfort. An optional antimicrobial treatment protects against germs for a safer experience.

(pictured below)