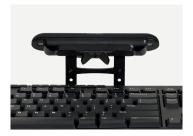

## UV Angel Adapt™

Reduce the risk of spreading germs. The UV Angel Adapt is an intelligent, automated UV-C device that continuously monitors your keyboard and safely neutralizes contamination.