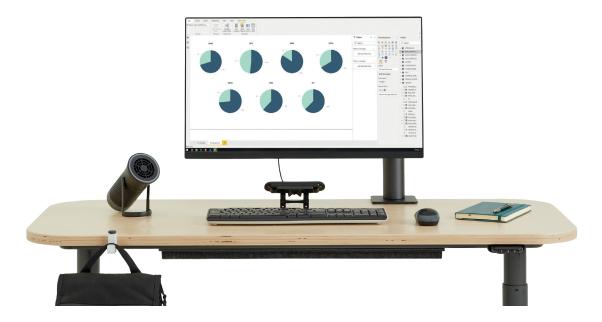

# **Personal Work Amenities Collection**

A few thoughtful precautions can add up to greater peace of mind. The Steelcase Personal Work Amenities Collection presents accessories that encourage a clean and healthy work experience.

Curated from our Worktools portfolio and partners, the Personal Work Amenities Collection includes these featured accessories.