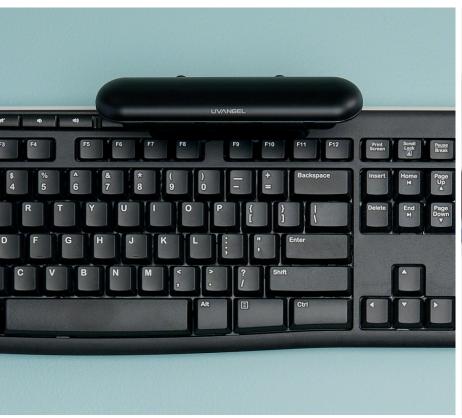

## UV Angel Adapt™

Reduce the risk of spreading germs. The UV Angel Adapt is an intelligent, automated UV-C device that continuously monitors your keyboard and safely neutralizes contamination.