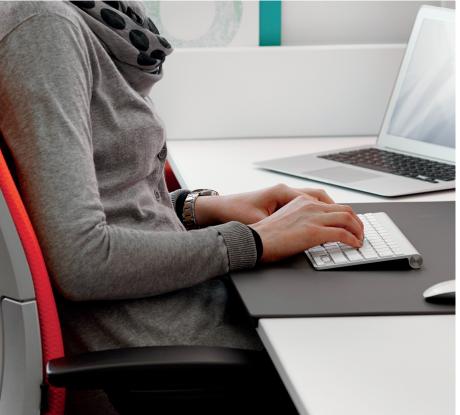

#### **Desk Pad**

Enjoy a smooth mousing surface as you work, while treating wrists and forearms to padded comfort. An optional antimicrobial treatment protects against germs for a safer experience.

(pictured below)