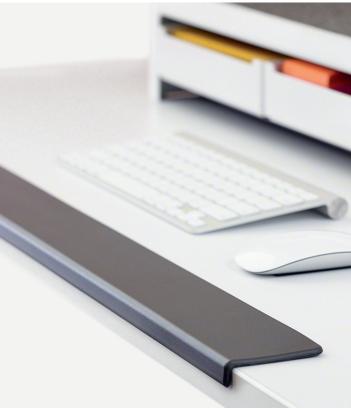

#### Ergo Edge

Give comfort to wrists and forearms with this ergonomic, supportive cushioned desk edge. Create a personal work boundary. And stay safe with optional antimicrobial treatment.

(pictured below)