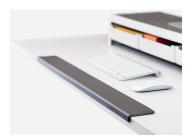

#### Ergo Edge

Give comfort to wrists and forearms with this ergonomic, supportive cushioned desk edge. Create a personal work boundary. And stay safe with optional antimicrobial treatment.

(pictured below)