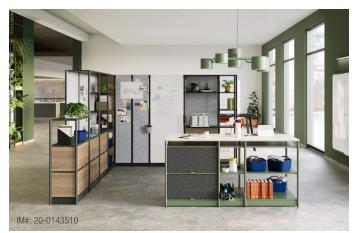

# **Steelcase Flex Collection**

The Steelcase Flex Collection is a family of integrated products that work well on their own, but are better together. Clever details and thoughtful integrations between products allow the entire collection to create productive and flexible team spaces.

#### CARTS

The cart family provides team personalization and storage, a place to display information, while also creating boundaries for space division. Designed for mobility, the team cart and board cart keeps all the team's essentials accessible and visible.