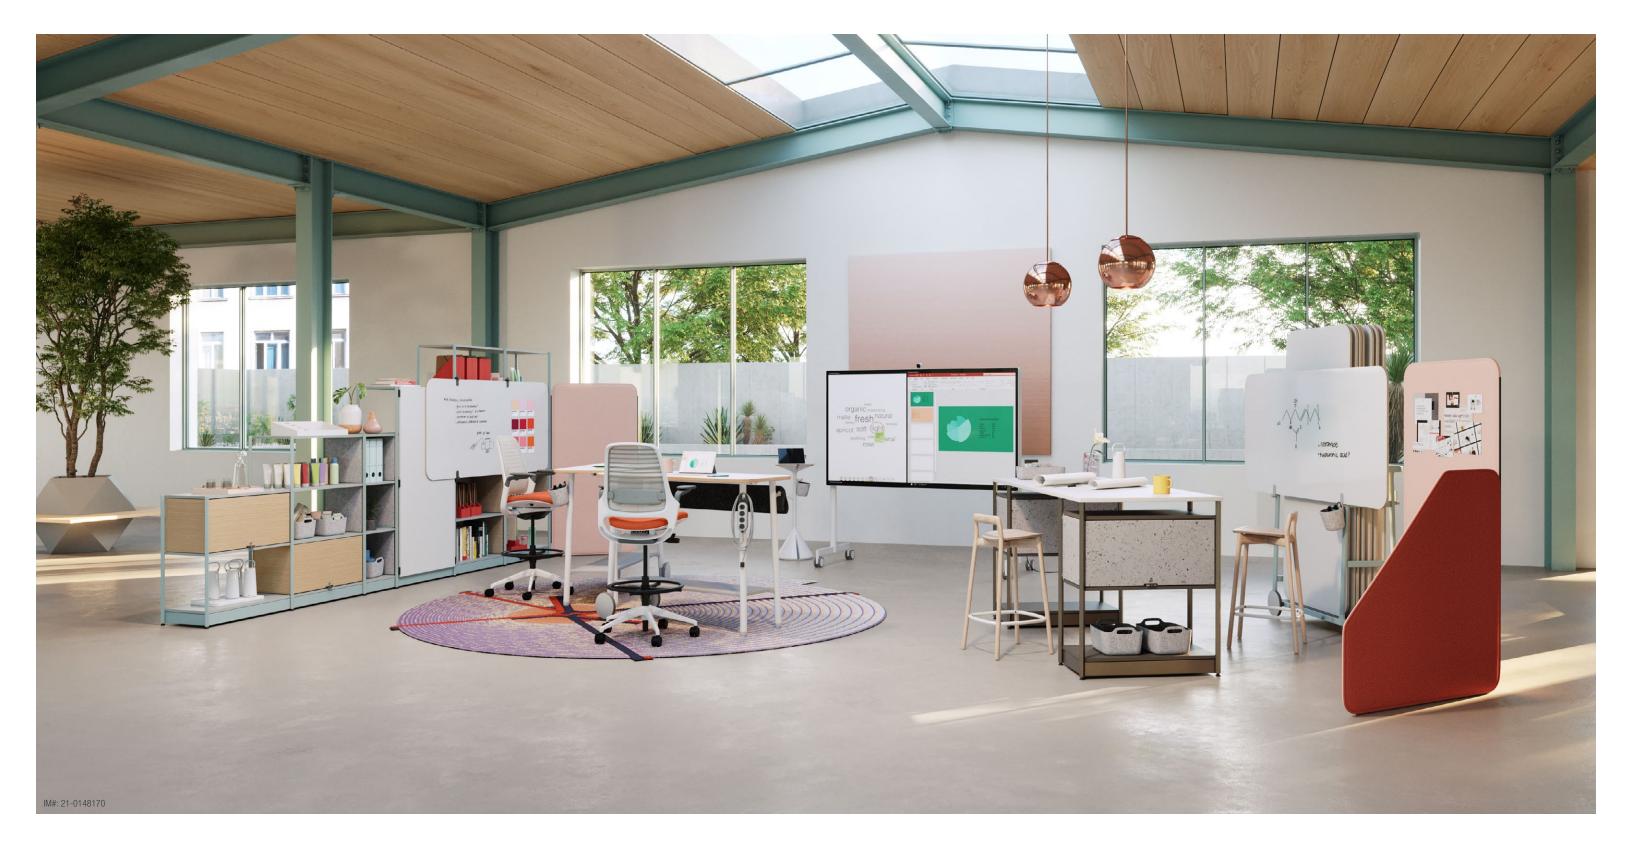

# **Steelcase Flex Collection**

The Steelcase Flex Collection is a family of integrated products that work well on their own, but are better together. Clever details and thoughtful integrations between products allow the entire collection to create productive and flexible team spaces.

#### **ACTIVE FRAMES**

Active Frames are adaptable structures that define space by creating productive, flexible and inspiring homes for teams in the open office. With 360° access and endless, reconfigurable options Active Frames supports how teams work and helps make any space higher performing.

#### CARTS

The cart family provides team personalization and storage, a place to display information, while also creating boundaries for space division. Designed for mobility, the team cart and board cart keeps all the team's essentials accessible and visible.