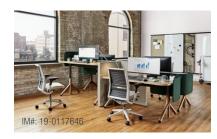

# **Steelcase Flex Collection**

The Steelcase Flex Collection is a family of integrated products that work well on their own, but are better together. Clever details and thoughtful integrations between products allow the entire collection to create productive and flexible team spaces.

#### **SCREENS**

The lightweight freestanding screens come in three sizes, are tackable and provide infinite possibilities for personal privacy, space division and keeping information visible. The magnetic edges allow for a variety of configurations and can be easily integrated across the Steelcase Flex Collection.

#### **HEIGHT-ADJUSTABLE DESK**

Designed for mobility and function, the height-adjustable desk comes with integrated rollers that allow for movement, one-cord-out integrated power that hosts up to seven plugs, and user adjustable curved screens that can be configured by anyone for both privacy and modesty.

#### **TABLES**

The family of standing and seated-height work tables can be used for a wide array of team activities — from individual focus work to collaborative work; they can also be used in in-between spaces. Tables come with glides and optional wheels for easy movement, and pegs allow you to hang the power hanger, cable catch or other personal items.