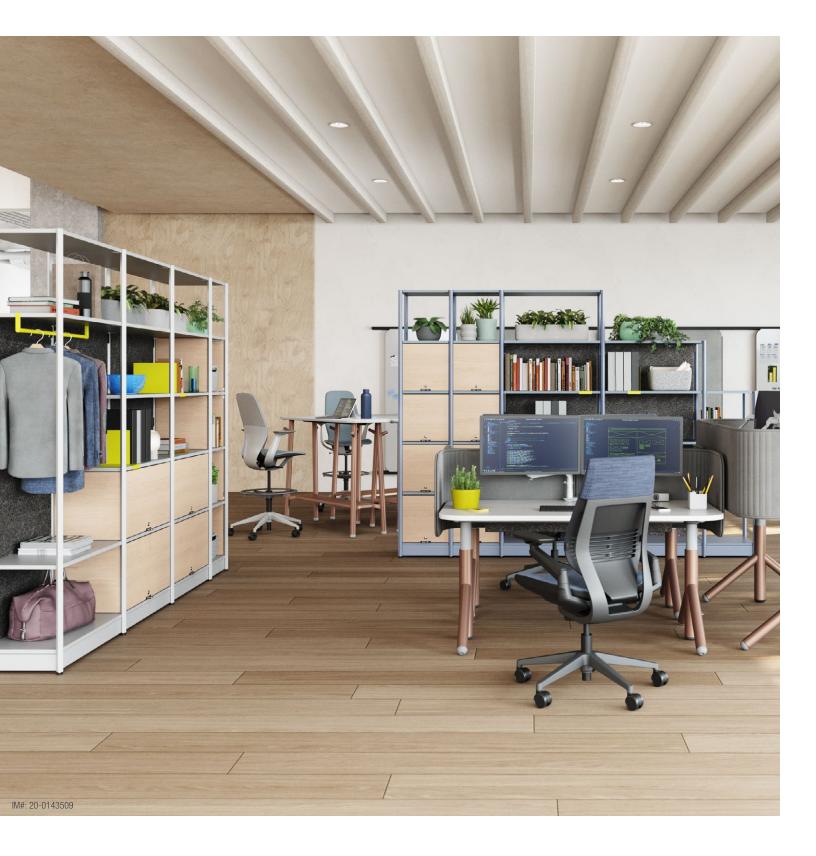

## DYNAMIC TEAM NEIGHBORHOODS

The Steelcase Flex Collection creates dynamic team neighborhoods for high-performing teams in the modern workplace. By providing teams with all the essentials to adapt their space as needed, keep their work visible and shape team identity, Steelcase Flex supports the changing activities and behaviors of hyper-collaborative teams.

# **Steelcase Flex Collection**

The Steelcase Flex Collection is a family of integrated products that work well on their own, but are better together. Clever details and thoughtful integrations between products allow the entire collection to create productive and flexible team spaces.

#### **SCREENS**

The lightweight freestanding screens come in three sizes, are tackable and provide infinite possibilities for personal privacy, space division and keeping information visible. The magnetic edges allow for a variety of configurations and can be easily integrated across the Steelcase Flex Collection.

#### MARKERBOARD SOLUTIONS

Create, share and showcase your work with Steelcase Flex Markerboard Solutions. Lightweight markerboards, a multi-purpose stand and mountable wall rails allow the team to surround themselves with information and keep everyone in the loop.

#### **ACTIVE FRAMES**

Active Frames are adaptable structures that define space by creating productive, flexible and inspiring homes for teams in the open office. With 360° access and endless, reconfigurable options Active Frames supports how teams work and helps make any space higher performing.