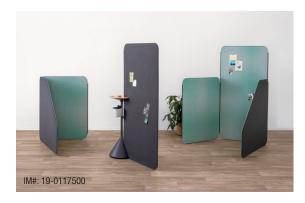

#### **SCREENS**

The lightweight freestanding screens come in three sizes, are tackable and provide infinite possibilities for personal privacy, space division and keeping information visible. The magnetic edges allow for a variety of configurations and can be easily integrated across the Steelcase Flex Collection.

#### **ACOUSTIC BOUNDARY**

The movable acoustic boundary provides flexible space division, acoustic privacy and allows for the integration of markerboards and screens to display information.