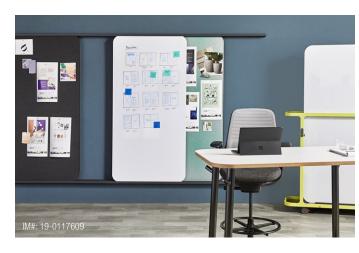

#### **SCREENS**

The lightweight freestanding screens come in three sizes, are tackable and provide infinite possibilities for personal privacy, space division and keeping information visible. The magnetic edges allow for a variety of configurations and can be easily integrated across the Steelcase Flex Collection.

#### MARKERBOARD SOLUTIONS

Create, share and showcase your work with Steelcase Flex Markerboard Solutions. Lightweight markerboards, a multi-purpose stand and mountable wall rails allow the team to surround themselves with information and keep everyone in the loop.