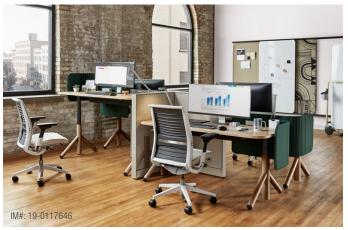

# **Steelcase Flex Collection**

The Steelcase Flex Collection is a family of integrated products that work well on their own, but are better together. Clever details and thoughtful integrations between products allow the entire collection to create productive and flexible team spaces.

#### **TABLES**

The family of standing and seated-height work tables can be used for a wide array of team activities — from individual focus work to collaborative work; they can also be used in in-between spaces. Tables come with glides and optional wheels for easy movement, and pegs allow you to hang the power hanger, cable catch or other personal items.