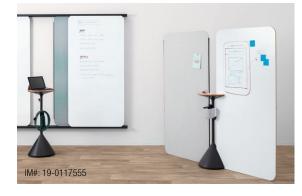

#### **SCREENS**

The lightweight freestanding screens come in three sizes, are tackable and provide infinite possibilities for personal privacy, space division and keeping information visible. The magnetic edges allow for a variety of configurations and can be easily integrated across the Steelcase Flex Collection.

#### **ACOUSTIC BOUNDARY**

The movable acoustic boundary provides flexible space division, acoustic privacy and allows for the integration of markerboards and screens to display information.