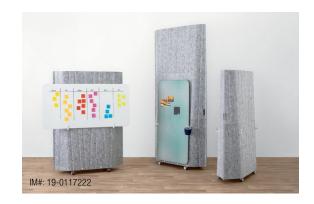

#### MARKERBOARD SOLUTIONS

Create, share and showcase your work with Steelcase Flex Markerboard Solutions. Lightweight markerboards, a multi-purpose stand and mountable wall rails allow the team to surround themselves with information and keep everyone in the loop.

#### **SCREENS**

The lightweight freestanding screens come in three sizes, are tackable and provide infinite possibilities for personal privacy, space division and keeping information visible. The magnetic edges allow for a variety of configurations and can be easily integrated across the Steelcase Flex Collection.

#### **ACOUSTIC BOUNDARY**

The movable acoustic boundary provides flexible space division, acoustic privacy and allows for the integration of markerboards and screens to display information.