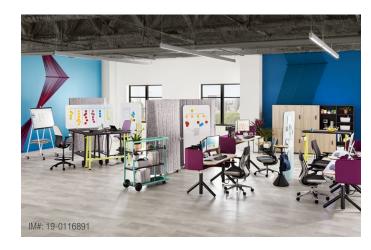

## DYNAMIC TEAM NEIGHBORHOODS

The Steelcase Flex Collection creates dynamic team neighborhoods for high-performing teams in the modern workplace. By providing teams with all the essentials to adapt their space as needed, keep their work visible and shape team identity, Steelcase Flex supports the changing activities and behaviors of hyper-collaborative teams.

#### **SCREENS**

The lightweight freestanding screens come in three sizes, are tackable and provide infinite possibilities for personal privacy, space division and keeping information visible. The magnetic edges allow for a variety of configurations and can be easily integrated across the Steelcase Flex Collection.

#### **ACOUSTIC BOUNDARY**

The movable acoustic boundary provides flexible space division, acoustic privacy and allows for the integration of markerboards and screens to display information.

#### CARTS

The cart family provides team personalization and storage, a place to display information, while also creating boundaries for space division. Designed for mobility, the team cart and board cart keeps all the team's essentials accessible and visible.