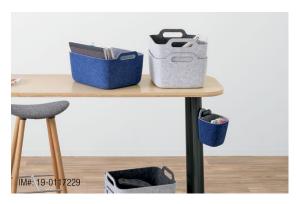

### ACCESSORIES

The basket and cup are designed to hold markers, sticky notes and anything else the team needs to visualize their ideas. The basket and cup can be used across the collection to provide functionality, storage and personalization.

#### **POWER HANGER**

The ultra-mobile power hanger lets you connect to power nearby at all times. Weighted and rubberized to stay put on flat surfaces, it also can hang on a peg or board clip when not in use.