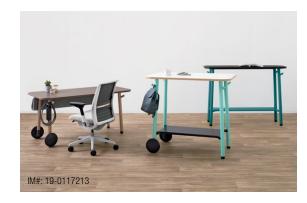

#### **TABLES**

The family of standing and seated-height work tables can be used for a wide array of team activities — from individual focus work to collaborative work; they can also be used in in-between spaces. Tables come with glides and optional wheels for easy movement, and pegs allow you to hang the power hanger, cable catch or other personal items.

#### CARTS

The cart family provides team personalization and storage, a place to display information, while also creating boundaries for space division. Designed for mobility, the team cart and board cart keeps all the team's essentials accessible and visible.

#### **POWER HANGER**

The ultra-mobile power hanger lets you connect to power nearby at all times. Weighted and rubberized to stay put on flat surfaces, it also can hang on a peg or board clip when not in use.