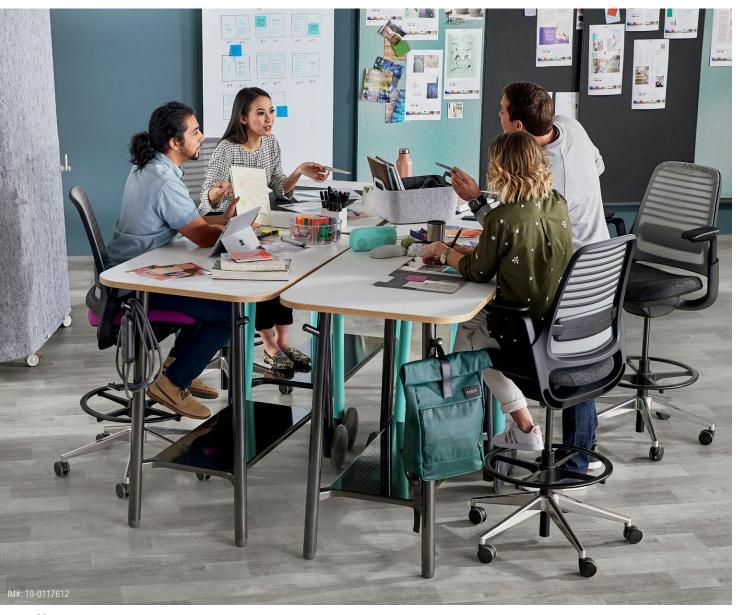

#### SUPPORTS COLLABORATION

Dynamic work demands tools and solutions that support brainstorming, agile-inspired activities and keeping work visible. The Steelcase Flex Collection is a holistic system that provides ample ways for teams to create, share and move their work wherever they go, while a variety of horizontal work surfaces give teams a place to gather and connect.

#### **TABLES**

The family of standing and seated-height work tables can be used for a wide array of team activities — from individual focus work to collaborative work; they can also be used in in-between spaces. Tables come with glides and optional wheels for easy movement, and pegs allow you to hang the power hanger, cable catch or other personal items.