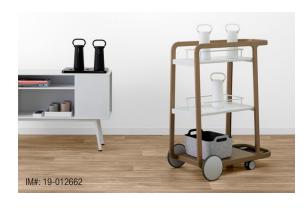

#### CARTS

The cart family provides team personalization and storage, a place to display information, while also creating boundaries for space division. Designed for mobility, the team cart and board cart keeps all the team's essentials accessible and visible.

### ACCESSORIES

The basket and cup are designed to hold markers, sticky notes and anything else the team needs to visualize their ideas. The basket and cup can be used across the collection to provide functionality, storage and personalization.