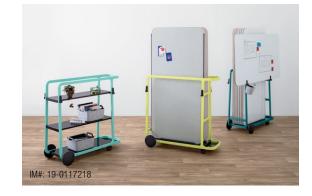

#### CARTS

The cart family provides team personalization and storage, a place to display information, while also creating boundaries for space division. Designed for mobility, the team cart and board cart keeps all the team's essentials accessible and visible.

#### MARKERBOARD SOLUTIONS

Create, share and showcase your work with Steelcase Flex Markerboard Solutions. Lightweight markerboards, a multi-purpose stand and mountable wall rails allow the team to surround themselves with information and keep everyone in the loop.