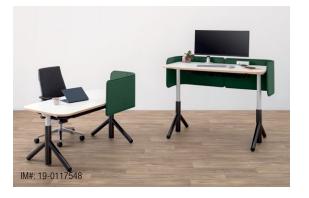

#### **HEIGHT-ADJUSTABLE DESK**

Designed for mobility and function, the height-adjustable desk comes with integrated rollers that allow for movement, one-cord-out integrated power that hosts up to seven plugs, and user adjustable curved screens that can be configured by anyone for both privacy and modesty.

#### **SCREENS**

The lightweight freestanding screens come in three sizes, are tackable and provide infinite possibilities for personal privacy, space division and keeping information visible. The magnetic edges allow for a variety of configurations and can be easily integrated across the Steelcase Flex Collection.