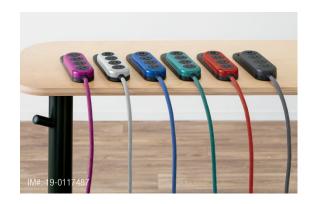

#### **MOBILE POWER**

A sleek and smart mobile power solution, Steelcase Flex Mobile Power gives teams and individuals the freedom to work anywhere they want. Designed and developed in partnership with Anker, a global leader in charging technology, Mobile Power is the first of its kind enterprise-level mobile power solution for the workplace.