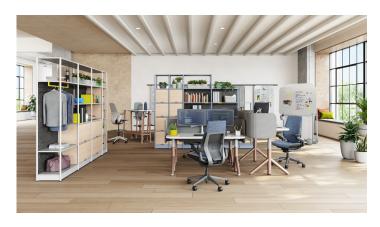

### **APPLICATIONS**

A shared team space featuring Active Frames with media tower and external mounted technology provides a place for people to informally connect with remote colleagues in the open plan.

This hardworking social space with Active Frames as space division allows both sides to be utilized — external mounted technology on one side and storage on the other.

An enclosed meeting space is enabled for hybrid collaboration with Active Frames. The media tower with a seated height attached table and internal mounted monitor provides a better meeting experience.

Active Frames provides storage, space divison and privacy in an owned team space, giving the team members a place to store artifacts and personal items.