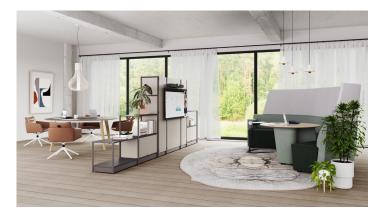

This hardworking social space with Active Frames as space division allows both sides to be utilized — external mounted technology on one side and storage on the other.

An enclosed meeting space is enabled for hybrid collaboration with Active Frames. The media tower with a seated height attached table and internal mounted monitor provides a better meeting experience.