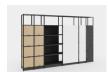

## CONFIGURATIONS

These pre-configured designs are just a few ways that Active Frames can be built to support the workplace with both boundary and gathering attributes.

Waterfall

L-Shape

Low Boundary

End of Run

Work Bridge

1-High

Work Island

Media Tower, 4-High (Externall mount)

Media Tower, 5-High (Externall mount)

Media Tower, 4-High

Media Tower, 5-High (Internal mount with standing height table)

Media Tower, 4-High (Internal mount with seated height table)