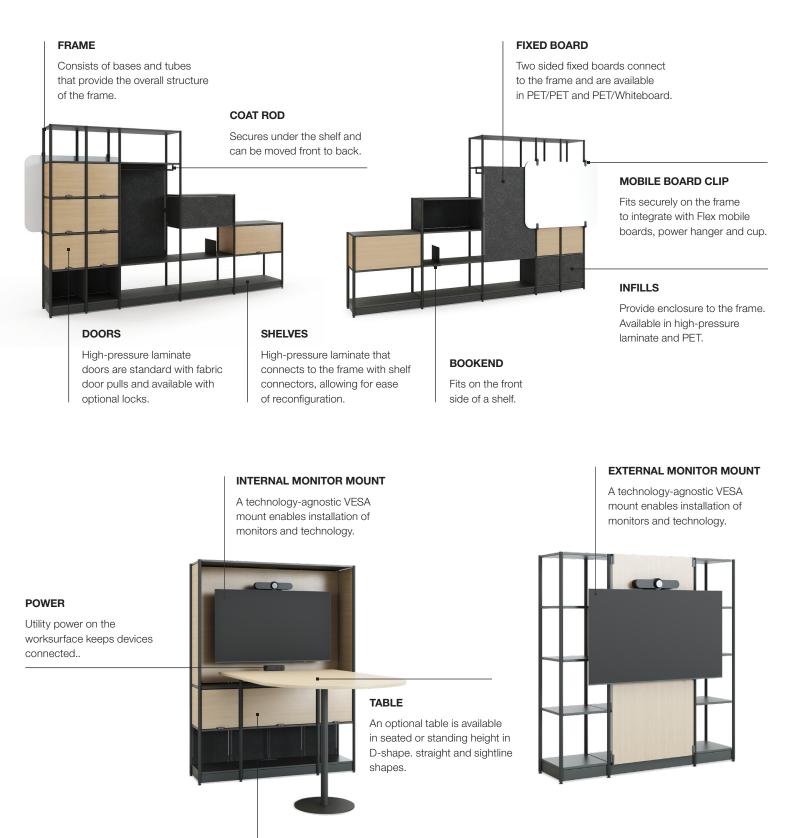

# Steelcase Flex Active Frames Storage

Steelcase Flex Active Frames are adaptable structures that define space by creating productive, flexible and inspiring homes for teams. With a broad range of customizable configurations and technology integration, Active Frames provide shelter, privacy and space for teams to collaborate in the hybrid workplace.

### CABLE MANAGEMENT

Cut-outs in the shelves and base allow to drive cable to the power source. Technology can be safely stored behind a door.