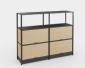

## CONFIGURATIONS

These pre-configured designs are just a few ways that Active Frames can be built to support the workplace with both boundary and gathering attributes.

Waterfall

L-Shape

Low Boundary

End of Run

Work Bridge

1-High

Work Island

Media Tower, 4-High (Externall mount)

Media Tower, 5-High (Externall mount)

Media Tower, 4-High

Media Tower, 5-High (Internal mount with standing height table)

Media Tower, 4-High (Internal mount with seated height table)