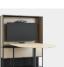

### **APPLICATIONS**

A shared team space featuring Active Frames with media tower and external mounted technology provides a place for people to informally connect with remote colleagues in the open plan.

This hardworking social space with Active Frames as space division allows both sides to be utilized — external mounted technology on one side and storage on the other.

An enclosed meeting space is enabled for hybrid collaboration with Active Frames. The media tower with a seated height attached table and internal mounted monitor provides a better meeting experience.

Work Bridge

1-High

Work Island

Media Tower, 4-High (Externall mount)

Media Tower, 5-High (Externall mount)

Media Tower, 4-High

Media Tower, 5-High (Internal mount with standing height table)

Media Tower, 4-High (Internal mount with seated height table)