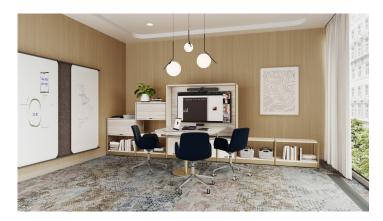

This hardworking social space with Active Frames as space division allows both sides to be utilized — external mounted technology on one side and storage on the other.

An enclosed meeting space is enabled for hybrid collaboration with Active Frames. The media tower with a seated height attached table and internal mounted monitor provides a better meeting experience.