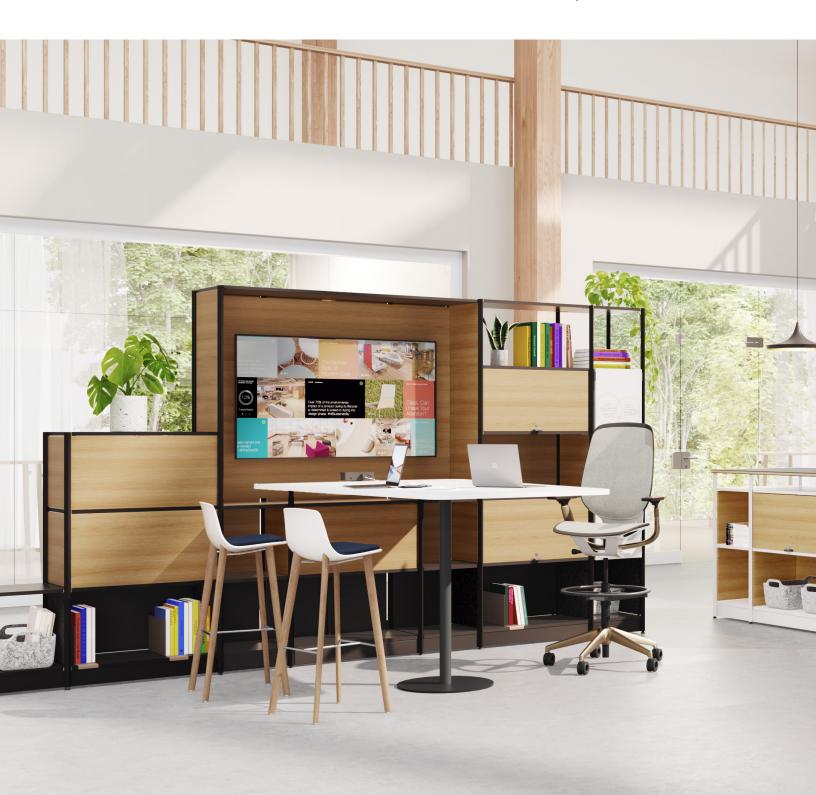

### **APPLICATIONS**

A shared team space featuring Active Frames with media tower and external mounted technology provides a place for people to informally connect with remote colleagues in the open plan.

This hardworking social space with Active Frames as space division allows both sides to be utilized — external mounted technology on one side and storage on the other.

An enclosed meeting space is enabled for hybrid collaboration with Active Frames. The media tower with a seated height attached table and internal mounted monitor provides a better meeting experience.