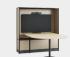

This hardworking social space with Active Frames as space division allows both sides to be utilized — external mounted technology on one side and storage on the other.

An enclosed meeting space is enabled for hybrid collaboration with Active Frames. The media tower with a seated height attached table and internal mounted monitor provides a better meeting experience.

Work Bridge

1-High

Work Island

Media Tower, 4-High (Externall mount)

Media Tower, 5-High (Externall mount)

Media Tower, 4-High

Media Tower, 5-High (Internal mount with standing height table)

Media Tower, 4-High (Internal mount with seated height table)