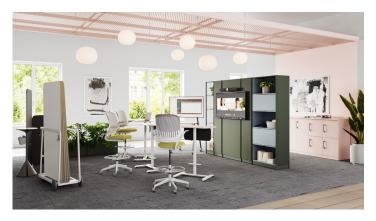

### **APPLICATIONS**

A shared team space featuring Active Frames with media tower and external mounted technology provides a place for people to informally connect with remote colleagues in the open plan.

Active Frames provides storage, space divison and privacy in an owned team space, giving the team members a place to store artifacts and personal items.