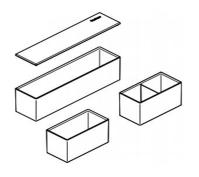

## SOTO™ Storage Box Set of 3

## **Features:**

| Fits on SOTO 3" Shelf (DSS363), 6" Shelf (DSS246), or fits into SOTO Personal Box (DSPB) |  |  |
|------------------------------------------------------------------------------------------|--|--|
| Permanent divider in one box keeps items apart                                           |  |  |
| Long rectangular box includes a lid                                                      |  |  |

## **Technical Specifications:**

| Color:                | Semi-opaque boxes with white cover |  |
|-----------------------|------------------------------------|--|
| Construction:         | Acrylic plastic                    |  |
| Weight of set:        | 0.8 lbs.                           |  |
| Dimensions:           |                                    |  |
| Long Rectangular Box: | W4-1/4" x H2-3/8" x D2-1/8"        |  |
| Rectangular Boxes:    | W4-1/4" x H2-3/8" x D2-1/8"        |  |
| Application:          | Freestanding                       |  |
| Warranty:             | 10 years                           |  |