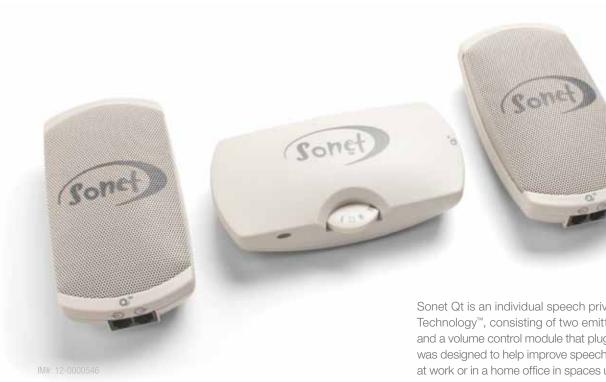

63%

of workers list noise level as the top factor that effects the way they work.

Sonet Qt is an individual speech privacy system based on Qt Quiet Technology<sup>™</sup>, consisting of two emitters (can be expanded to four) and a volume control module that plugs into any wall outlet. The system was designed to help improve speech privacy, productivity and comfort at work or in a home office in spaces up to 250 sq feet.