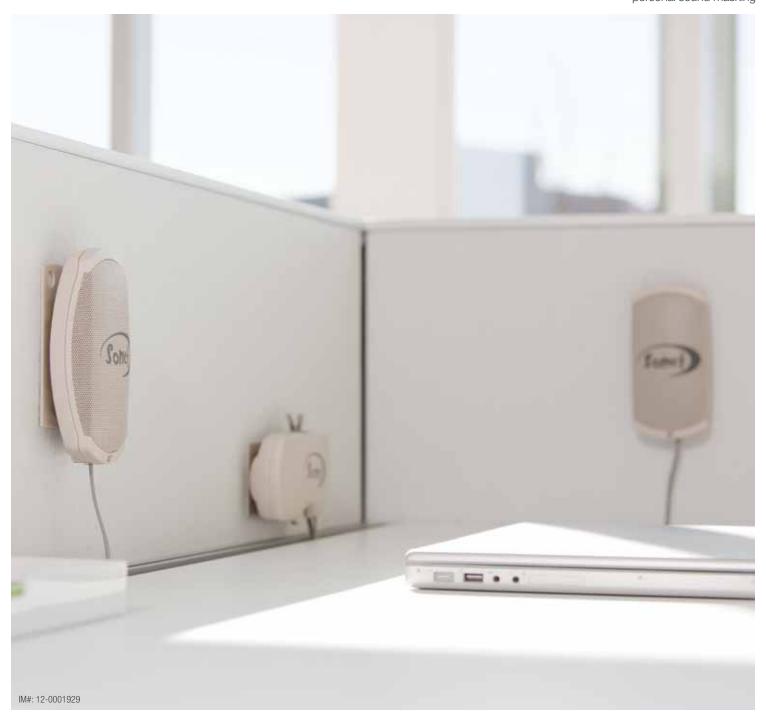

# INDIVIDUAL SPEECH PRIVACY

Sonet Qt mimics the sound of soothing airflow to help improve concentration within the workstation, helping to improve privacy of conversation and reducing unwanted distractions.

Sonet Qt gives users control over the placement and level of their sound masking. The system works with existing furniture, ceiling and flooring treatments to tailor each user's acoustical background. Sonet Qt is portable, flexible and easy to install.