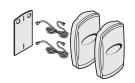

Sonet Qt is an individual speech privacy system based on Qt Quiet Technology<sup>™</sup>, consisting of two emitters (can be expanded to four) and a volume control module that plugs into any wall outlet. The system was designed to help improve speech privacy, productivity and comfort at work or in a home office in spaces up to 250 sq feet.

Sonet Qt gives users control over the placement and level of their sound masking. The system works with existing furniture, ceiling and flooring treatments to tailor each user's acoustical background. Sonet Qt is portable, flexible and easy to install.

### STATEMENT OF LINE



Sonet Qt individual sound masking system

- Sonet Ot controller
- two emitters (speakers)
- all required wiring
- · mounting hardware
- AC power supply for 110 VAC 50-60Hz



Sonet Qt two speaker extension kit

- two additional emitters
- wiring and mounting hardware

### SUSTAINABILITY

#### PEOPLE, PLANET, PROFIT.

By rethinking our business systems and designing our products to avoid negative impacts on humans and the environment, we contribute to a sustainable future for the planet and its people. We commit to advance our practices through continuous learning and building partnerships with our customers, business partners and environmental thought leaders to optimize our performance and contribute to the science and practice of sustainability.

TO FIND OUT MORE, VISIT

WWW.STEELCASE.COM/SUSTAINABILITY



## Call 800.333.9939 or visit steelcase.com



twitter.com/steelcase



Item #12-0000319 5/12 ©2012 Steelcase Inc. All rights reserved. All specification