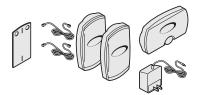

### STATEMENT OF LINE

Sonet Qt individual sound masking system

- Sonet Ot controller
- two emitters (speakers)
- all required wiring
- · mounting hardware
- AC power supply for 110 VAC 50-60Hz

Sonet Qt two speaker extension kit