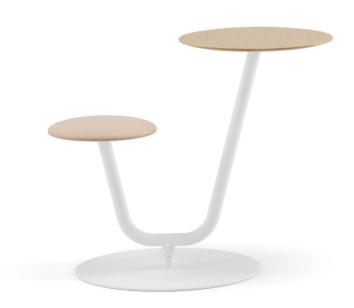

# Solar, Reach for the Sun

New table designed by Marc Krusin, 2021

Solar is the result of our relentless search to attain an added value in every new project that we launch at Viccarbe.

A disruptive, out-of-the-box vision, which analyzes human behaviors yet to be resolved, and creates new collaborative models for both Indoor and Outdoor. Solar enhances privacy and collaboration, physical distance, and proximity. A great

all-rounder that connects and brings spaces together. A mix of options due to the simple and sculptural proposal of a swivel table and an integrated seat, that rotates according to the user's requirements when needing to move towards a co-worker or when demanding a dose of sunshine, as an elegant sunflower, to rejuvenate and switch off after several hours indoors.

On this page, Solar table in white structure, upholstered seat and matt oak tabletop.

"A disruptive, out-of-the-box vision, which analyzes human behaviors yet to be resolved, and creates new collaborative models for both Indoor and Outdoor."

Solar allows you to spin in search of sunlight, a colleague or some privacy