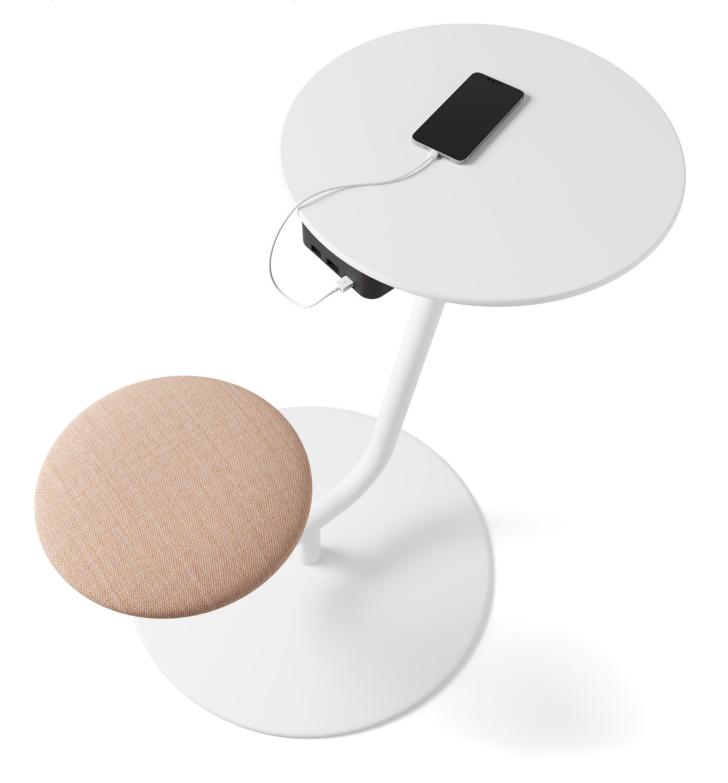

# The Battery Pack provides up to 8 days of autonomy

An autonomous & secure USB charging station is available. With the USB pack, the charging unit can be easily installed under the tabletop. 2 USB ports allow fast charging of phones, tablets, power banks and other devices. The Battery Pack is powered by a 15 Ah battery which provides up to 8 days of autonomy depending on its use.

The Battery pack has been designed for professional use. Its reinforced case and its IP 65 certification allow it to be used both indoors and outdoors.

On the left page, Solar table with the charge system battery pack.