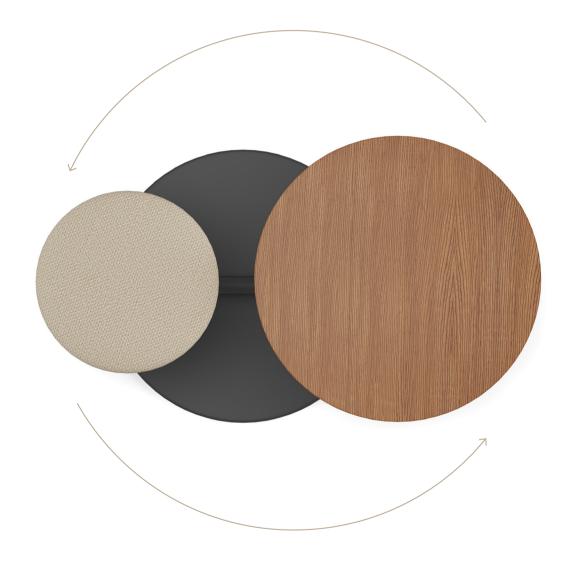

### Solar table

Solar, white seat and compact laminate tabletop

Solar, black seat and compact laminate tabletop

Solar, upholstered seat and cognac tabletop

Solar, upholstered seat and matt oak tabletop

For more info: www.viccarbe.com/model/solar-outdoor

#### compact laminate seat / compact laminate tabletop

#### upholstered seat / oak tabletop

24