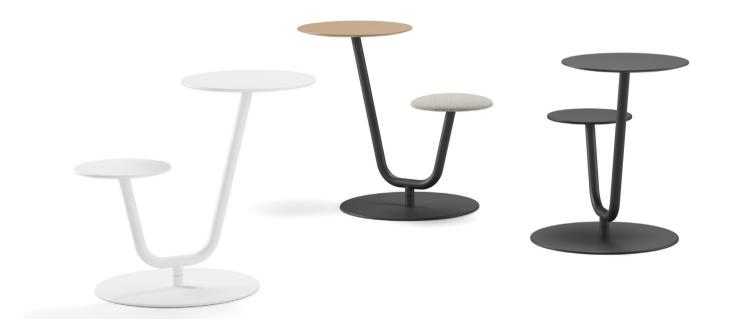

### Solar table

Solar, white seat and compact laminate tabletop

Solar, black seat and compact laminate tabletop

Solar, upholstered seat and cognac tabletop

Solar, upholstered seat and matt oak tabletop

For more info: www.viccarbe.com/model/solar-outdoor