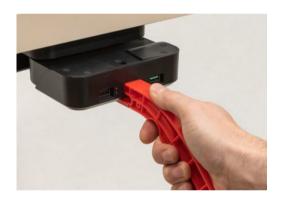

# The Battery Pack provides up to 8 days of autonomy

An autonomous & secure USB charging station is available. With the USB pack, the charging unit can be easily installed under the tabletop. 2 USB ports allow fast charging of phones, tablets, power banks and other devices. The Battery Pack is powered by a 15 Ah battery which provides up to 8 days of autonomy depending on its use.

# Charging devices

The Charging tray allows 4 batteries to be recharged simultaneously in 7 hours. It can be used flat or fixed on a wall.

A magnetic key allows you to unlock the battery and extract it in a jiffy to recharge it.