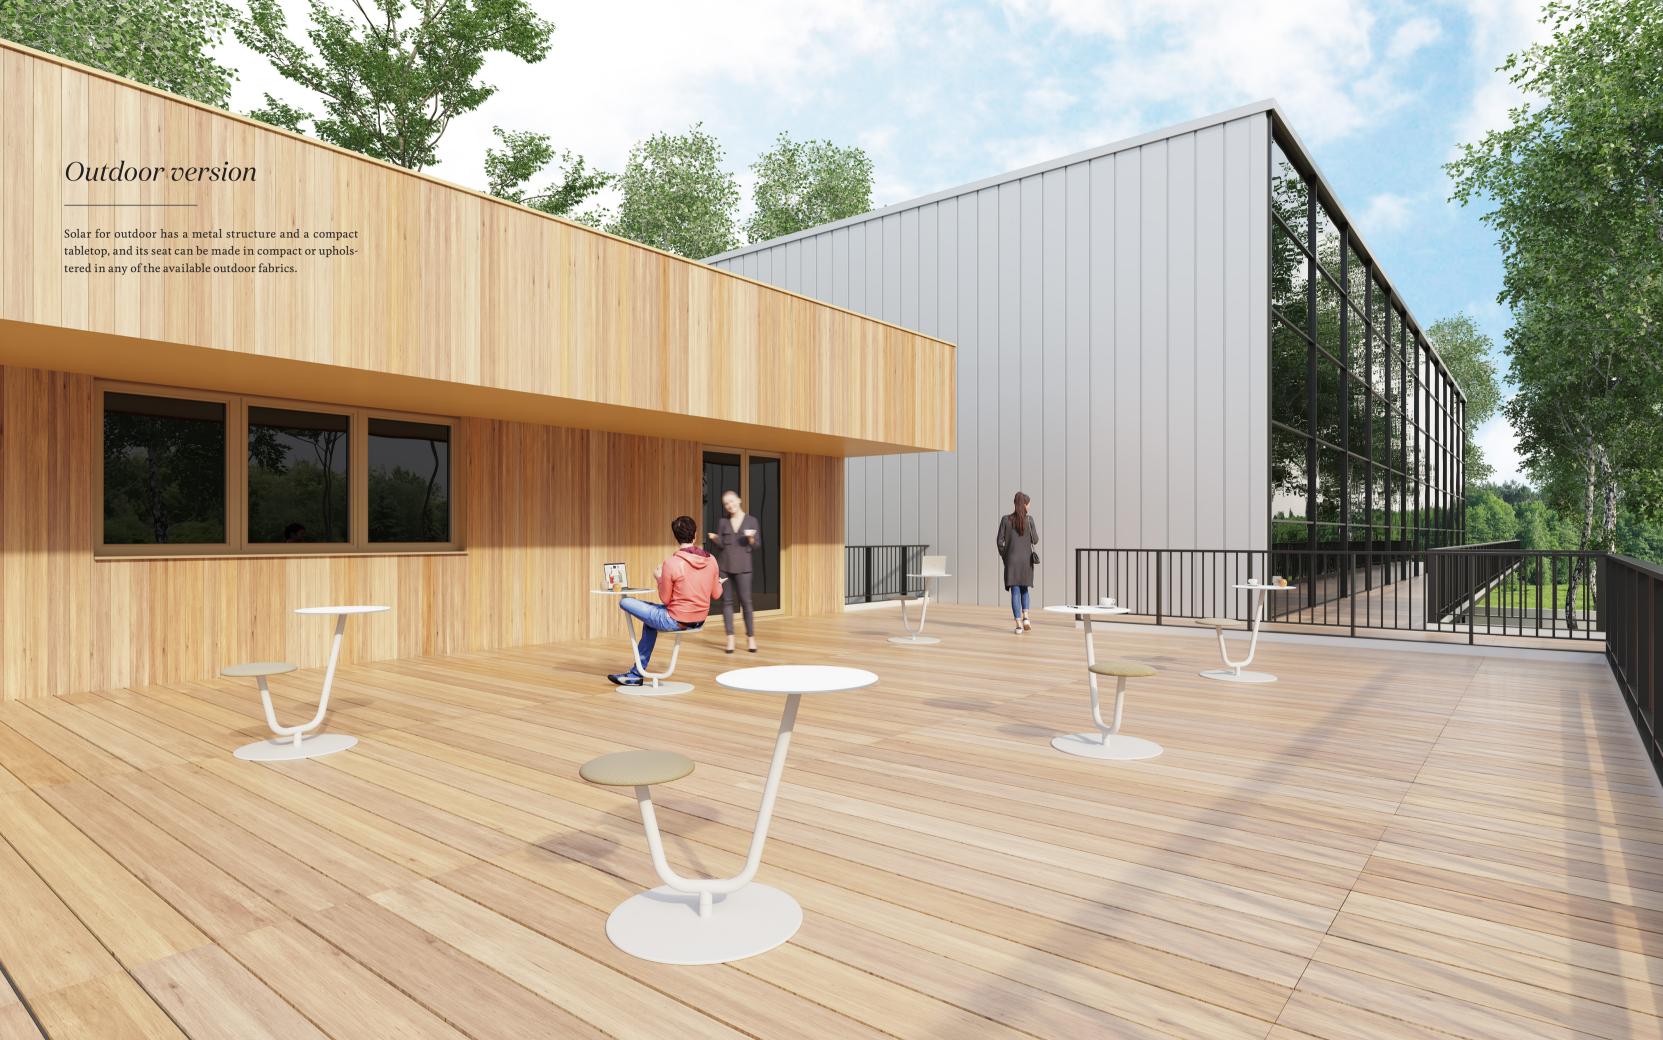

#### CORPORATE

The exterior is now an extension of the office space. Solar table opens new territories and possibilities to take advantage of the outdoor scene. A place to work, share and create.

### Solar table

Solar, white seat and compact laminate tabletop

Solar, black seat and compact laminate tabletop

Solar, upholstered seat and cognac tabletop

Solar, upholstered seat and matt oak tabletop

For more info: www.viccarbe.com/model/solar-outdoor