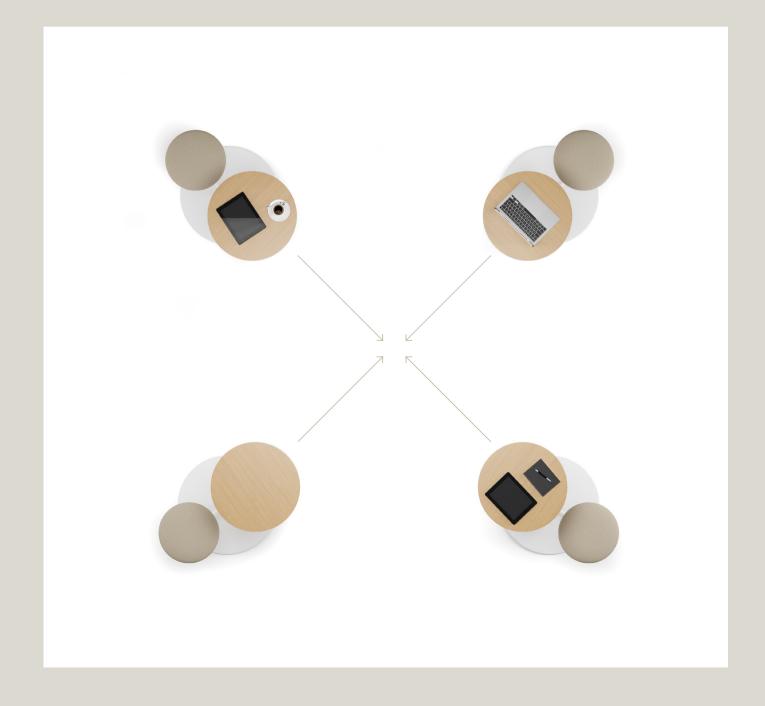

Solar allows you to spin in search of sunlight, a colleague or some privacy

# Privacy

Retreat outdoor with Solar to disconnect, work, dine or enjoy the alfresco area. Privacy is always guaranteed.

# Collaboration

Choose your side with Solar, a clever piece to foster collaboration in team meetings, promote communication and enhance concentration.