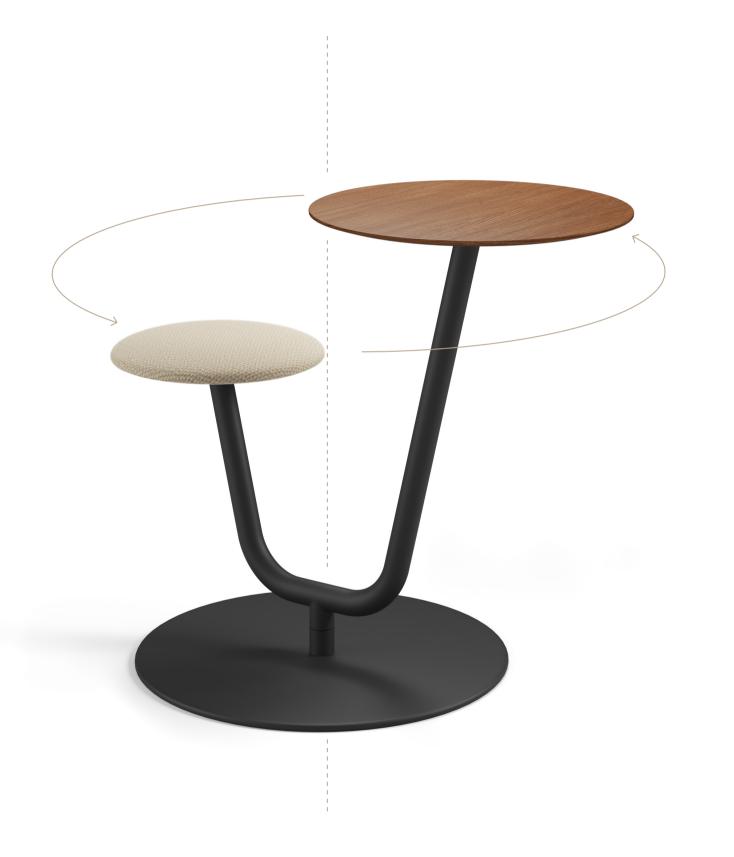

all-rounder that connects and brings spaces together. A mix of options due to the simple and sculptural proposal of a swivel table and an integrated seat, that rotates according to the user's requirements when needing to move towards a co-worker or when demanding a dose of sunshine, as an elegant sunflower, to rejuvenate and switch off after several hours indoors.

Solar allows you to spin in search of sunlight, a colleague or some privacy