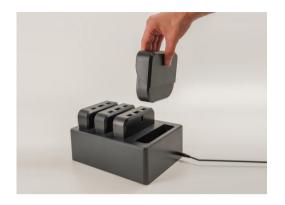

# Charging devices

The Charging tray allows 4 batteries to be recharged simultaneously in 7 hours. It can be used flat or fixed on a wall.

A magnetic key allows you to unlock the battery and extract it in a jiffy to recharge it.

The Battery pack has been designed for professional use. Its reinforced case and its IP 65 certification allow it to be used both indoors and outdoors.

On the left page, Solar table with the charge system battery pack.