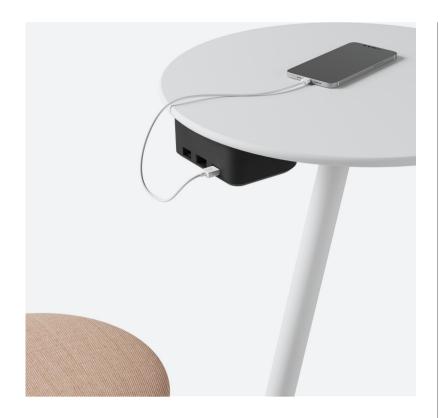

# The Battery Pack provides up to 8 days of autonomy

An autonomous & secure USB charging station is available. With the USB pack, the charging unit can be easily installed under the tabletop. 2 USB ports allow fast charging of phones, tablets, power banks and other devices. The Battery Pack is powered by a 15 Ah battery which provides up to 8 days of autonomy depending on its use.

# Charging devices

The Charging tray allows 4 batteries to be recharged simultaneously in 7 hours. It can be used flat or fixed on a wall.

A magnetic key allows you to unlock the battery and extract it in a jiffy to recharge it.