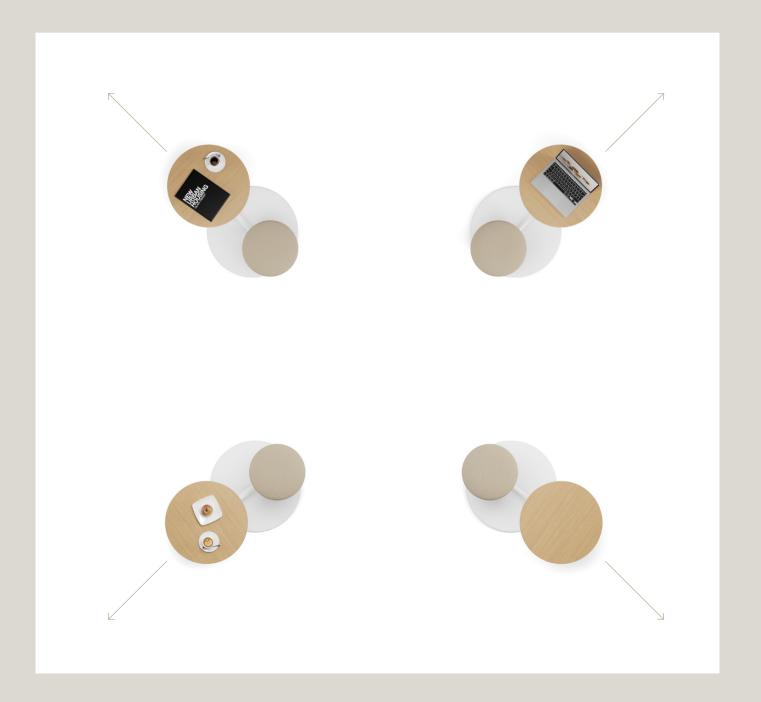

Solar allows you to spin in search of sunlight, a colleague or some privacy

# Collaboration

Choose your side with Solar, a clever piece to foster collaboration in team meetings, promote communication and enhance concentration.

#### EDUCATIONAL

Solar table enhances focused and independent work but at the same encourages collaboration thanks to its swivel base. A great flexible piece for classrooms, universities and modern conference rooms.