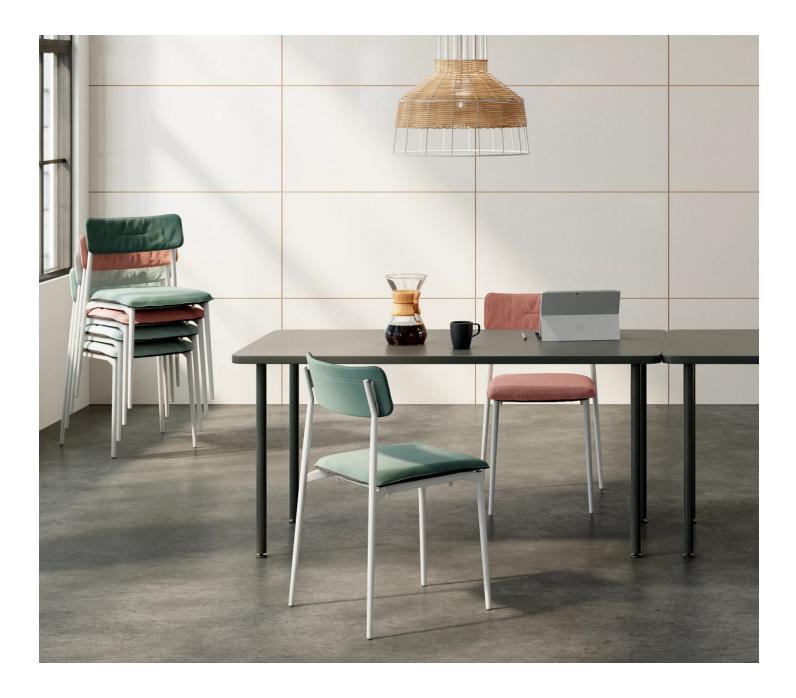

# Simple Seating Collection

Turnstone Simple Seating is a go-to collection of reliable pieces that can flex with changing needs and be called into service at a moment's notice. When attractive reliability is the goal, Simple Seating is simply outstanding.

Simple Chair

The Simple Chair is the easiest chair to add anywhere. Pull up to a teammate's desk. Populate a conference room. Meet on the fly. Use the Simple Chair unadorned or with optional cushions and slipcovers for added comfort and design expression. Stackable four high, Simple Chair is a lightweight, practical solution that accommodates everyone.