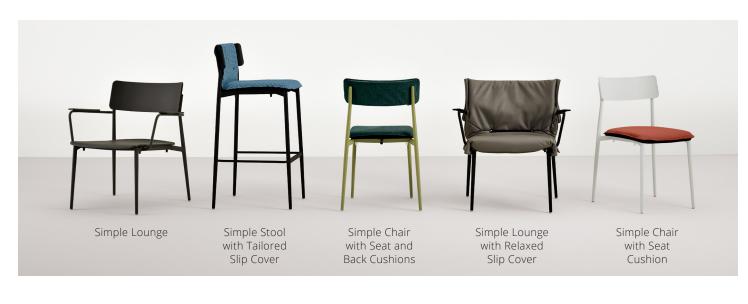

### Simple Lounge

What exactly is the right recline and pitch in a simple lounge chair? We found out through user research and created the Simple Lounge. With a roomier seat, its comfort and design are enhanced with arms, cushions, and slipcovers. Stackable. Lightweight. Expressive.

## Simple Stool

Stools invite leaning in, sharing coffee and ideas, landing for a while then moving on. The Simple Stool does everything you want in a stool plus one more thing that most stools can't do: it stacks. Create a cafe environment in minutes. Then store it to repurpose the room.

Simple Chair

The Simple Chair is the easiest chair to add anywhere. Pull up to a teammate's desk. Populate a conference room. Meet on the fly. Use the Simple Chair unadorned or with optional cushions and slipcovers for added comfort and design expression. Stackable four high, Simple Chair is a lightweight, practical solution that accommodates everyone.

#### **Chair Styles**

TSAVNCHTSAVNSTChairStool

**TSAVNLC** Lounge

Cushions and covers specified separately

**TSAVNSC** Seat Cushion TSAVNBC TSAVNS1 Back Cushion Relaxed Slipcover TSAVNS2 Tailored Slipcover