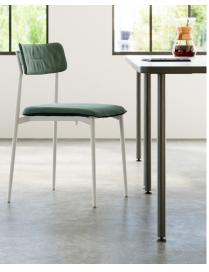

Simple Chair

The Simple Chair is the easiest chair to add anywhere. Pull up to a teammate's desk. Populate a conference room. Meet on the fly. Use the Simple Chair unadorned or with optional cushions and slipcovers for added comfort and design expression. Stackable four high, Simple Chair is a lightweight, practical solution that accommodates everyone.