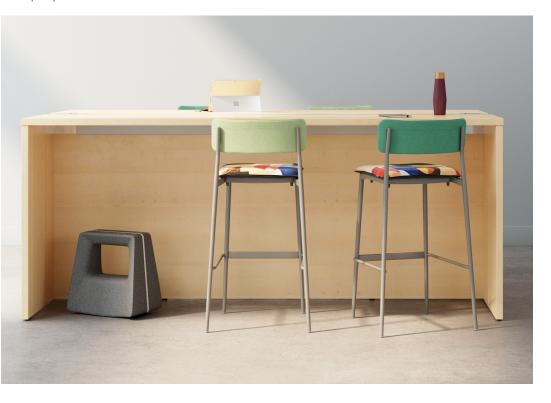

## Simple Stool

Stools invite leaning in, sharing coffee and ideas, landing for a while then moving on. The Simple Stool does everything you want in a stool plus one more thing that most stools can't do: it stacks. Create a cafe environment in minutes. Then store it to repurpose the room.