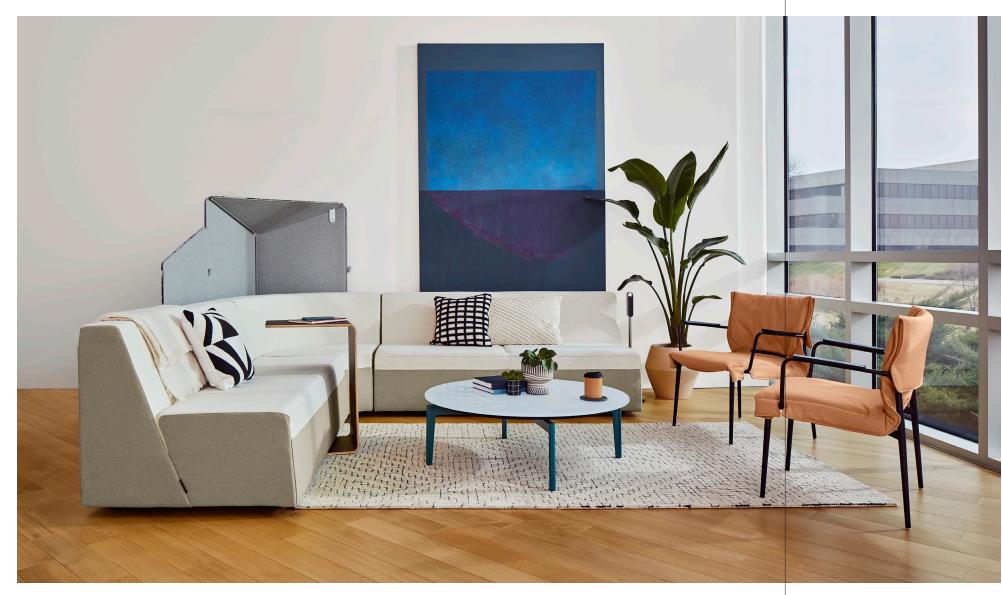

### Simple Lounge

What exactly is the right recline and pitch in a simple lounge chair? We found out through user research and created the Simple Lounge. With a roomier seat, its comfort and design are enhanced with arms, cushions, and slipcovers. Stackable. Lightweight. Expressive.