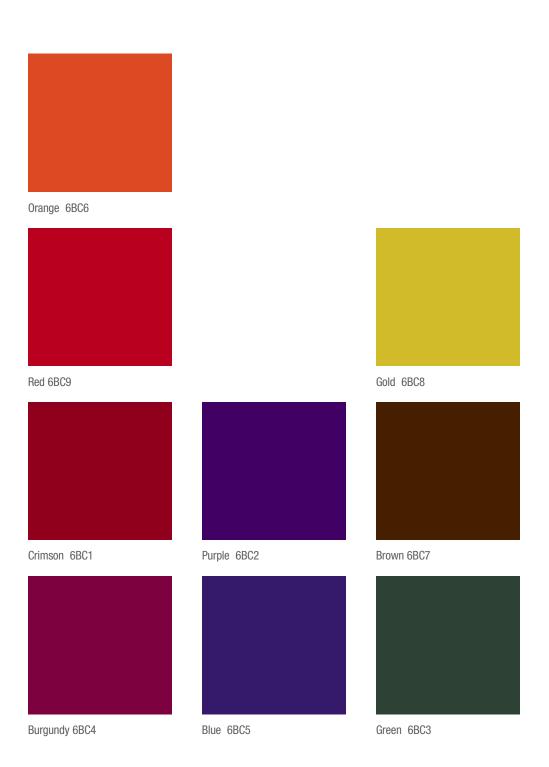

## Signature Plastics Offering

| 6BC1 Crimson  | 6BC6 Orange |
|---------------|-------------|
| 6BC2 Purple   | 6BC7 Brown  |
| 6BC3 Green    | 6BC8 Gold   |
| 6BC4 Burgundy | 6BC9 Red    |
| 6BC5 Blue     |             |