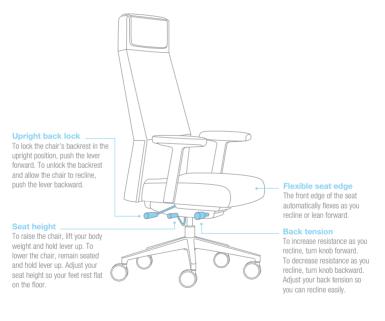

## Siento®

The Siento chair is about making you feel good (its name even means, "I feel"). Designed to be ergonomically intuitive, Siento moves as you move.

Its patented LiveBack™ seating technology flexes with you, to fully support the different areas of your back. Its adjustable back tension control allows you to customize the amount of resistance you experience as you recline. And, its flexible seat edge relieves pressure on the back of your legs as you recline or lean forward.