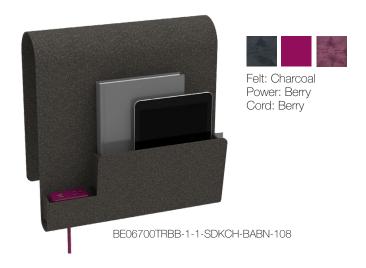

### **OVERVIEW**

Even when you're kicking back, your phone—or tablet or laptop—is still hard at work...and could use a powerful pal. Ideal for relaxed spaces, Sidekick is thoughtfully designed with convenient Miki integrated power, as well as a roomy pocket to store items while charging. The clever saddle design fits neatly over armrests and is constructed from touch-friendly, felted materials that invite you to get cozy. In a rich array of colors with coordinating faceplate and braided cord options. Energize your downtime the smart way, with Sidekick.