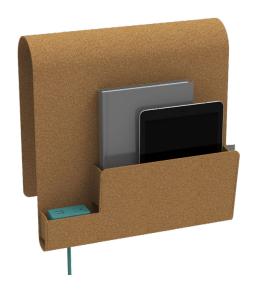

### **OVERVIEW**

Even when you're kicking back, your phone—or tablet or laptop—is still hard at work...and could use a powerful pal. Ideal for relaxed spaces, Sidekick is thoughtfully designed with convenient Miki integrated power, as well as a roomy pocket to store items while charging. The clever saddle design fits neatly over armrests and is constructed from touch-friendly, felted materials that invite you to get cozy. In a rich array of colors with coordinating faceplate and braided cord options. Energize your downtime the smart way, with Sidekick.

### Sidekick Dimensions

# 29-1/2" 29-1/2" 15" 6-3/8" 11"