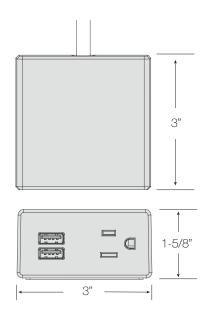

### **Miki Dimensions**

### 1 Power, 1 Dual USB

LISTING

Miki - UL Listed

V0720 Page 1 of 2