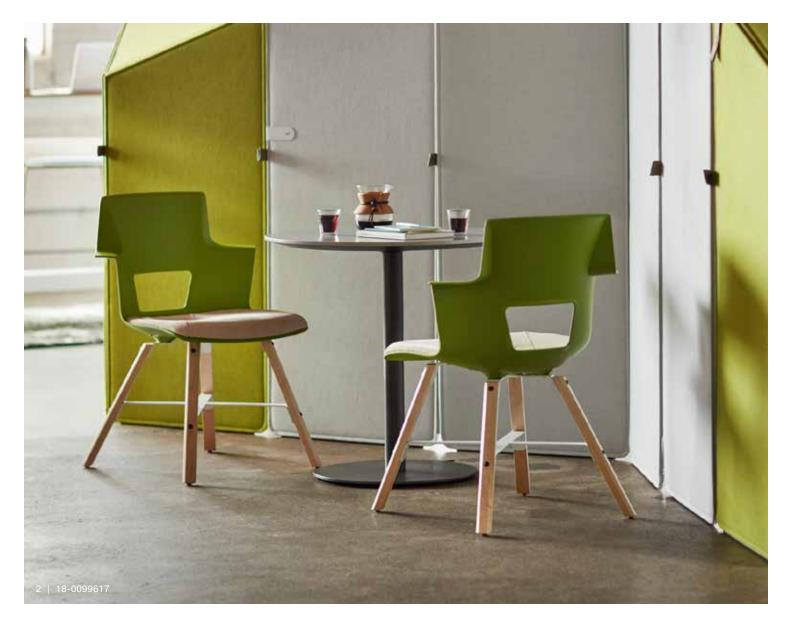

## **SHORTCUT WOOD**

Perfect for the home or office, conference room, dining room or coffee shop, Shortcut Wood combines a strong design aesthetic with the warmth of natural materials.

A perfect chair for social and collaborative applications,
Shortcut's abbreviated elbow rests allow you to pull up close
to the table while providing support when leaning back.
A generous sculpted shell contours the body and features
a back cut-out for optimal flexibility and comfort. An optional
upholstered cushion adds comfort and a colorful accent.

## THE SHORTCUT COLLECTION

Incredibly versatile, durable and comfortable, Shortcut is everything you need — and nothing you don't. A flexible, molded plastic shell and an optional upholstered seat cushion offers support for short-term seating. Shortcut's elbow rests stay out of the way so you're free to move close to your desk or lean back without adjustments. A choice of four base options provides range in design and makes Shortcut the perfect solution for anyone and every place. A natural fit in conference rooms, cafes, classrooms and beyond, Shortcut is a true multi-purpose chair.

Shortcut Wood Shortcut X Base Shortcut Tripod Base Shortcut 5 Star

Shortcut finishes shown: 1 | Plastic shell in Jazz (6336), Pearl Metallic paint (4774), Clear Maple legs (V1AM) and cushion in Billiard Multi-Use Pewter (5H20). 2 | Plastic shell in Wasabi (6335), Arctic White paint (4140), Clear Maple legs (V1AM), and cushion in Gabriel Moment (6135). 3 | Plastic shell in Black (6205), Black Paint (0835), Dark Walnut legs (V1EW) and cushion in Brisa Black Onyx (BR01). 4 | Plastic shell in Arctic White (6009), Arctic White Paint (4140), Clear Maple Legs (V1AM), and cushion in Silk Cauldron (5L38). 1 5 Plastic shell in Arctic White (6009), Arctic White (4140), Clear Maple Legs (V1AM), and cushion is Designtex Rothesesay Marble (3442-101) 6 | Plastic shell in Element (6337), Dark Bronze paint (7278), Dark Walnut Legs (V1EW), and cushion Designtex Chevron Plush Dark Blue Green (3744-403)