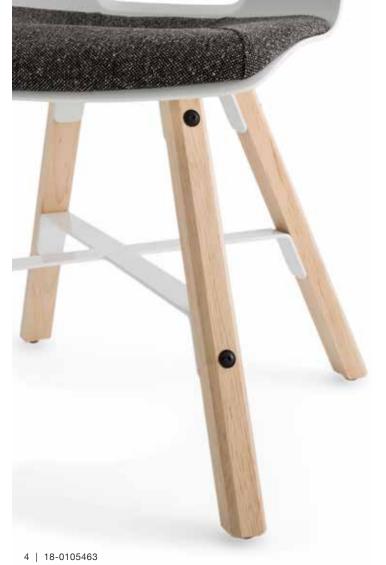

## **Surface Materials**

Shell: Available in 22 plastic colors

**Brackets:** Painted steel bracket available in all Steelcase Standard Paints, Accent Paints and PerfectMatch.

Wood Base: Solid maple legs available in 4 wood stains – Natural Cherry (V1AC), Clear Maple (V1AM), Medium Amber Cherry (VICC) and Dark Walnut (V1EW).

Cushion: Optional upholstered cushion available in Steelcase standard and select fabrics, and part of the Customer's Own Material (COM) program.