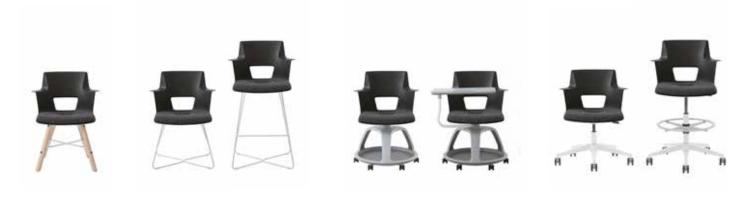

## THE SHORTCUT COLLECTION

Incredibly versatile, durable and comfortable, Shortcut is everything you need — and nothing you don't. A flexible, molded plastic shell and an optional upholstered seat cushion offers support for short-term seating. Shortcut's elbow rests stay out of the way so you're free to move close to your desk or lean back without adjustments. A choice of four base options provides range in design and makes Shortcut the perfect solution for anyone and every place. A natural fit in conference rooms, cafes, classrooms and beyond, Shortcut is a true multi-purpose chair.

Shortcut Wood Shortcut X Base Shortcut Tripod Base Shortcut 5 Star

Shortcut finishes shown: 1 | Plastic shell in Jazz (6336), Pearl Metallic paint (4774), Clear Maple legs (V1AM) and cushion in Billiard Multi-Use Pewter (5H20). 2 | Plastic shell in Wasabi (6335), Arctic White paint (4140), Clear Maple legs (V1AM), and cushion in Gabriel Moment (6135). 3 | Plastic shell in Black (6205), Black Paint (0835), Dark Walnut legs (V1EW) and cushion in Brisa Black Onyx (BR01). 4 | Plastic shell in Arctic White (6009), Arctic White Paint (4140), Clear Maple Legs (V1AM), and cushion in Silk Cauldron (5L38). 1 5 Plastic shell in Arctic White (6009), Arctic White (4140), Clear Maple Legs (V1AM), and cushion is Designtex Rothesesay Marble (3442-101) 6 | Plastic shell in Element (6337), Dark Bronze paint (7278), Dark Walnut Legs (V1EW), and cushion Designtex Chevron Plush Dark Blue Green (3744-403)