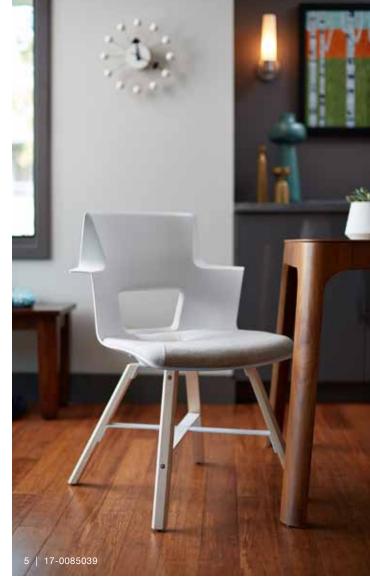

## **SHORTCUT WOOD**

Perfect for the home or office, conference room, dining room or coffee shop, Shortcut Wood combines a strong design aesthetic with the warmth of natural materials.

A perfect chair for social and collaborative applications,
Shortcut's abbreviated elbow rests allow you to pull up close
to the table while providing support when leaning back.
A generous sculpted shell contours the body and features
a back cut-out for optimal flexibility and comfort. An optional
upholstered cushion adds comfort and a colorful accent.

**Shortcut Wood** TS31206A

**Shortcut Wood with cushion option** TS31206A