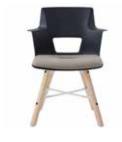

## **SHORTCUT WOOD**

Perfect for the home or office, conference room, dining room or coffee shop, Shortcut Wood combines a strong design aesthetic with the warmth of natural materials.

A perfect chair for social and collaborative applications,
Shortcut's abbreviated elbow rests allow you to pull up close
to the table while providing support when leaning back.
A generous sculpted shell contours the body and features
a back cut-out for optimal flexibility and comfort. An optional
upholstered cushion adds comfort and a colorful accent.

**Shortcut Wood** TS31206A

**Shortcut Wood with cushion option** TS31206A

## **Surface Materials**

Shell: Available in 22 plastic colors

**Brackets:** Painted steel bracket available in all Steelcase Standard Paints, Accent Paints and PerfectMatch.

Wood Base: Solid maple legs available in 4 wood stains – Natural Cherry (V1AC), Clear Maple (V1AM), Medium Amber Cherry (VICC) and Dark Walnut (V1EW).

## **Dimensions**

Depth: 27 3/4" Width: 24 1/16" Height: 33"