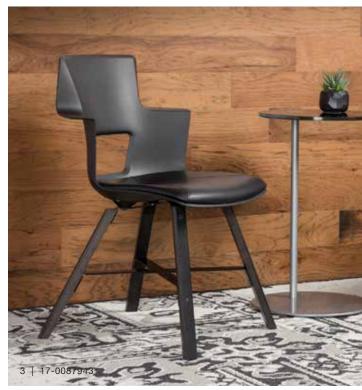

## **SHORTCUT WOOD**

Perfect for the home or office, conference room, dining room or coffee shop, Shortcut Wood combines a strong design aesthetic with the warmth of natural materials.

A perfect chair for social and collaborative applications,
Shortcut's abbreviated elbow rests allow you to pull up close
to the table while providing support when leaning back.
A generous sculpted shell contours the body and features
a back cut-out for optimal flexibility and comfort. An optional
upholstered cushion adds comfort and a colorful accent.

## THE SHORTCUT COLLECTION

Incredibly versatile, durable and comfortable, Shortcut is everything you need — and nothing you don't. A flexible, molded plastic shell and an optional upholstered seat cushion offers support for short-term seating. Shortcut's elbow rests stay out of the way so you're free to move close to your desk or lean back without adjustments. A choice of four base options provides range in design and makes Shortcut the perfect solution for anyone and every place. A natural fit in conference rooms, cafes, classrooms and beyond, Shortcut is a true multi-purpose chair.