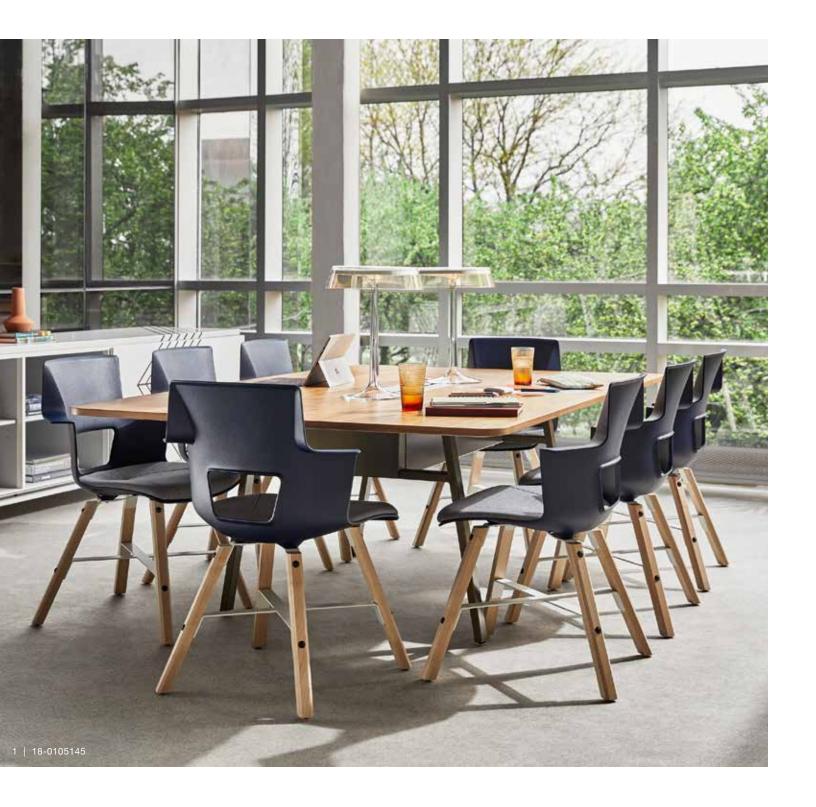

## **SHORTCUT WOOD**

Perfect for the home or office, conference room, dining room or coffee shop, Shortcut Wood combines a strong design aesthetic with the warmth of natural materials.

A perfect chair for social and collaborative applications,
Shortcut's abbreviated elbow rests allow you to pull up close
to the table while providing support when leaning back.
A generous sculpted shell contours the body and features
a back cut-out for optimal flexibility and comfort. An optional
upholstered cushion adds comfort and a colorful accent.

## THE SHORTCUT COLLECTION

Incredibly versatile, durable and comfortable, Shortcut is everything you need — and nothing you don't. A flexible, molded plastic shell and an optional upholstered seat cushion offers support for short-term seating. Shortcut's elbow rests stay out of the way so you're free to move close to your desk or lean back without adjustments. A choice of four base options provides range in design and makes Shortcut the perfect solution for anyone and every place. A natural fit in conference rooms, cafes, classrooms and beyond, Shortcut is a true multi-purpose chair.

Shortcut Wood Shortcut X Base Shortcut Tripod Base Shortcut 5 Star

Shortcut finishes shown: 1 | Plastic shell in Jazz (6336), Pearl Metallic paint (4774), Clear Maple legs (V1AM) and cushion in Billiard Multi-Use Pewter (5H20). 2 | Plastic shell in Wasabi (6335), Arctic White paint (4140), Clear Maple legs (V1AM), and cushion in Gabriel Moment (6135). 3 | Plastic shell in Black (6205), Black Paint (0835), Dark Walnut legs (V1EW) and cushion in Brisa Black Onyx (BR01). 4 | Plastic shell in Arctic White (6009), Arctic White Paint (4140), Clear Maple Legs (V1AM), and cushion in Silk Cauldron (5L38). 1 5 Plastic shell in Arctic White (6009), Arctic White (4140), Clear Maple Legs (V1AM), and cushion is Designtex Rothesesay Marble (3442-101) 6 | Plastic shell in Element (6337), Dark Bronze paint (7278), Dark Walnut Legs (V1EW), and cushion Designtex Chevron Plush Dark Blue Green (3744-403)