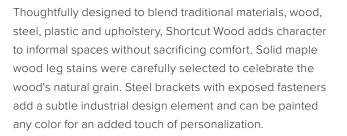

## **SHORTCUT WOOD**

Perfect for the home or office, conference room, dining room or coffee shop, Shortcut Wood combines a strong design aesthetic with the warmth of natural materials.

A perfect chair for social and collaborative applications,
Shortcut's abbreviated elbow rests allow you to pull up close
to the table while providing support when leaning back.
A generous sculpted shell contours the body and features
a back cut-out for optimal flexibility and comfort. An optional
upholstered cushion adds comfort and a colorful accent.

## **Surface Materials**

Shell: Available in 22 plastic colors

**Brackets:** Painted steel bracket available in all Steelcase Standard Paints, Accent Paints and PerfectMatch.

Wood Base: Solid maple legs available in 4 wood stains – Natural Cherry (V1AC), Clear Maple (V1AM), Medium Amber Cherry (VICC) and Dark Walnut (V1EW).

Shortcut Wood Shortcut X Base Shortcut Tripod Base Shortcut 5 Star

Shortcut finishes shown: 1 | Plastic shell in Jazz (6336), Pearl Metallic paint (4774), Clear Maple legs (V1AM) and cushion in Billiard Multi-Use Pewter (5H20). 2 | Plastic shell in Wasabi (6335), Arctic White paint (4140), Clear Maple legs (V1AM), and cushion in Gabriel Moment (6135). 3 | Plastic shell in Black (6205), Black Paint (0835), Dark Walnut legs (V1EW) and cushion in Brisa Black Onyx (BR01). 4 | Plastic shell in Arctic White (6009), Arctic White Paint (4140), Clear Maple Legs (V1AM), and cushion in Silk Cauldron (5L38). 1 5 Plastic shell in Arctic White (6009), Arctic White (4140), Clear Maple Legs (V1AM), and cushion is Designtex Rothesesay Marble (3442-101) 6 | Plastic shell in Element (6337), Dark Bronze paint (7278), Dark Walnut Legs (V1EW), and cushion Designtex Chevron Plush Dark Blue Green (3744-403)