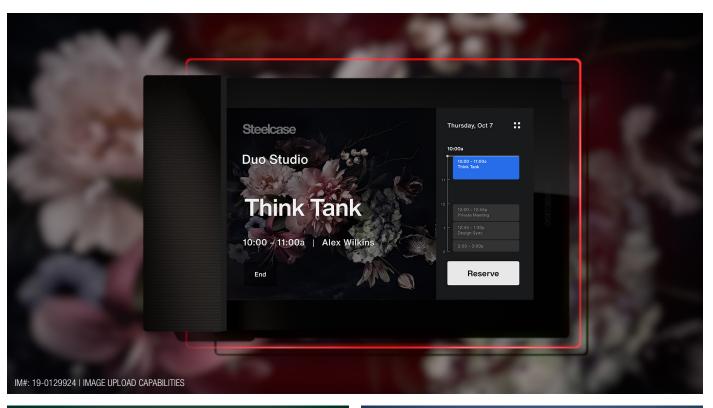

# **EASY CUSTOMIZATION**

Make it your own with customization options that fit your brand, reflect your culture and define your team spaces all while adding an additional level of wayfinding and personality. Add your logo, select a background color or upload an image.