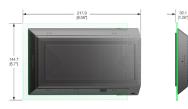

# **TECHNICAL SPECIFICATIONS**

#### **Device Details:**

- Android operating system, 4 GB LPDDR3 RAM, 16:10 aspect ratio, 1920x1200 screen resolution
- 7" capacitive touch screen
- Edge LED status lighting
- Network connectivity and power via PoE (power over ethernet) -1x10/100M, DHCP and static IP address support, IEEE 802.3at Type 2 PoE+ compliant
- ARM Cortex-A17 Quad Core CPU running at 1.4 Ghz
- 32GB internal flash memory