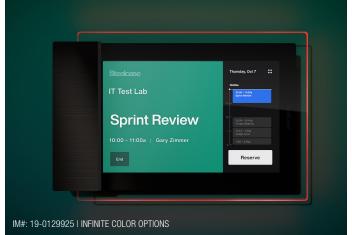

# **EASY CUSTOMIZATION**

Make it your own with customization options that fit your brand, reflect your culture and define your team spaces all while adding an additional level of wayfinding and personality. Add your logo, select a background color or upload an image.