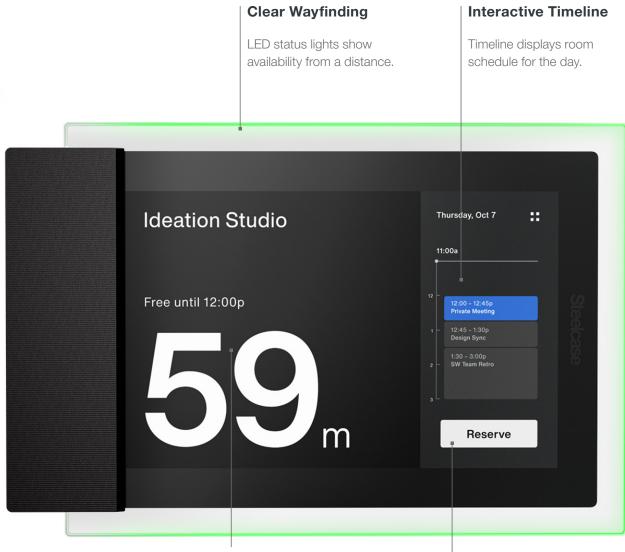

# **Simple Navigation**

Find and reserve space with confidence. RoomWizard® is a room scheduling solution that makes it easier to get where you need to go. RoomWizard is designed to display critical meeting information so that it's readable from a distance. It assists in wayfinding and makes it easy to schedule meeting spaces from your desk or on demand at the device.

Simple Interface

information.

Large font clearly displays

space availability and meeting

# **Easy Reservations**

Clear call to actions help users navigate the interface and reserve now or later.

03