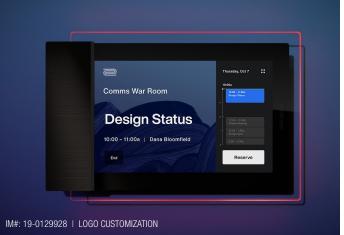

# **EASY CUSTOMIZATION**

Make it your own with customization options that fit your brand, reflect your culture and define your team spaces all while adding an additional level of wayfinding and personality. Add your logo, select a background color or upload an image.