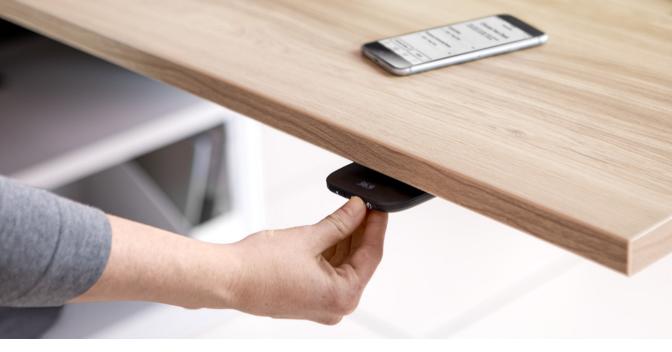

Pair the Rise app to your desk

# Follow these steps to pair the Rise app

- **1** Download the Steelcase Rise app from your Apple or Android app store.
- 2 Make sure your phone's Bluetooth is on by checking the settings on your device.
- **3** Using the desk controller, press and hold the 2 and timer icon buttons simultaneously for two seconds, until the desk identification number appears (e.g., ID DESK – 1234).
- 4 In the app, select the identification number that matches the desk you are pairing to. Your phone should read "Connected."

### (-) SYNC

Simply pair your phone with any compatible desk via Bluetooth to take workplace wellbeing into your own hands.