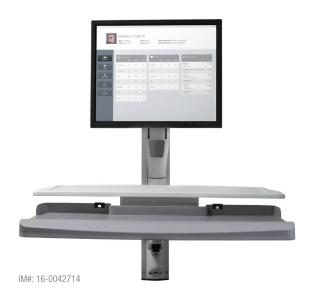

# **Close at Hand**

The Relay wall-mounted arm is designed to support information technology and clinician work process at the point of care. With a single touch, it brings technology tools up close, making it easy to access information – and share it with patients and families.

Relay<sup>™</sup> provides an adjustable keyboard tray and a steady worksurface – folded up, the worksurface also serves as a markerboard. As a wall-mounted solution, Relay works well in tight spaces. It extends through a wide range of motion, stores close to the wall when not in use and manages cables discreetly.

#### **FEATURES AND BENEFITS**

- Adjusts 22" in height to promote comfortable seated and standing-height work for a wide range of users
- Monitor can independently adjust 9.5" using counterbalance technology for the best ergonomic position
- Extends over 42" horizontally and stores in less than 10"
- Gas-assisted counterbalance arm makes repositioning Relay effortless
- Monitor tilts up and down and rotates left to right 180 degrees for optimal viewing
- Included pivot limiter protects surrounding surfaces
- Cable management system is integrated into the underside of the workstation arm to neatly conceal all required cables