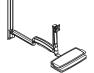

# **Close at Hand**

The Relay wall-mounted arm is designed to support information technology and clinician work process at the point of care. With a single touch, it brings technology tools up close, making it easy to access information – and share it with patients and families.

Relay<sup>™</sup> provides an adjustable keyboard tray and a steady worksurface – folded up, the worksurface also serves as a markerboard. As a wall-mounted solution, Relay works well in tight spaces. It extends through a wide range of motion, stores close to the wall when not in use and manages cables discreetly.

#### **FEATURES AND BENEFITS**

- Adjusts 22" in height to promote comfortable seated and standing-height work for a wide range of users
- Monitor can independently adjust 9.5" using counterbalance technology for the best ergonomic position
- Extends over 42" horizontally and stores in less than 10"
- Gas-assisted counterbalance arm makes repositioning Relay effortless
- Monitor tilts up and down and rotates left to right 180 degrees for optimal viewing
- Included pivot limiter protects surrounding surfaces
- Cable management system is integrated into the underside of the workstation arm to neatly conceal all required cables

#### STATEMENT OF LINE

Wall-mount column with extension arm

Enclosed CPU holder