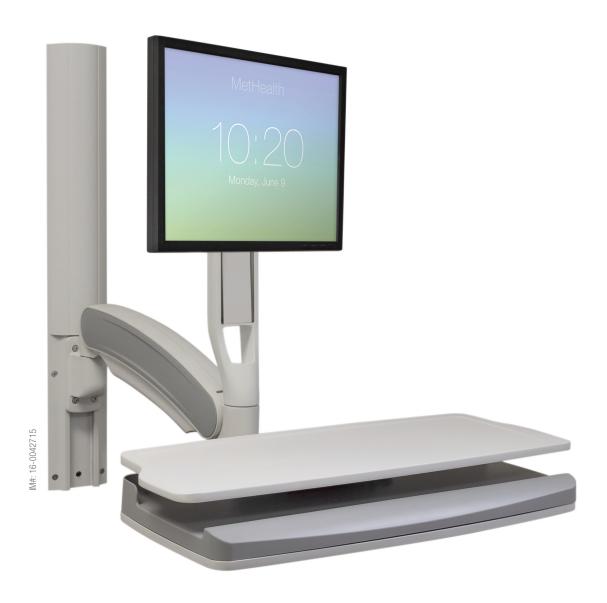

# **Close at Hand**

The Relay wall-mounted arm is designed to support information technology and clinician work process at the point of care. With a single touch, it brings technology tools up close, making it easy to access information – and share it with patients and families.

Relay<sup>™</sup> provides an adjustable keyboard tray and a steady worksurface – folded up, the worksurface also serves as a markerboard. As a wall-mounted solution, Relay works well in tight spaces. It extends through a wide range of motion, stores close to the wall when not in use and manages cables discreetly.

#### **FEATURES AND BENEFITS**

- Adjusts 22" in height to promote comfortable seated and standing-height work for a wide range of users
- Monitor can independently adjust 9.5" using counterbalance technology for the best ergonomic position
- Extends over 42" horizontally and stores in less than 10"
- Gas-assisted counterbalance arm makes repositioning Relay effortless
- Monitor tilts up and down and rotates left to right 180 degrees for optimal viewing
- Included pivot limiter protects surrounding surfaces
- Cable management system is integrated into the underside of the workstation arm to neatly conceal all required cables