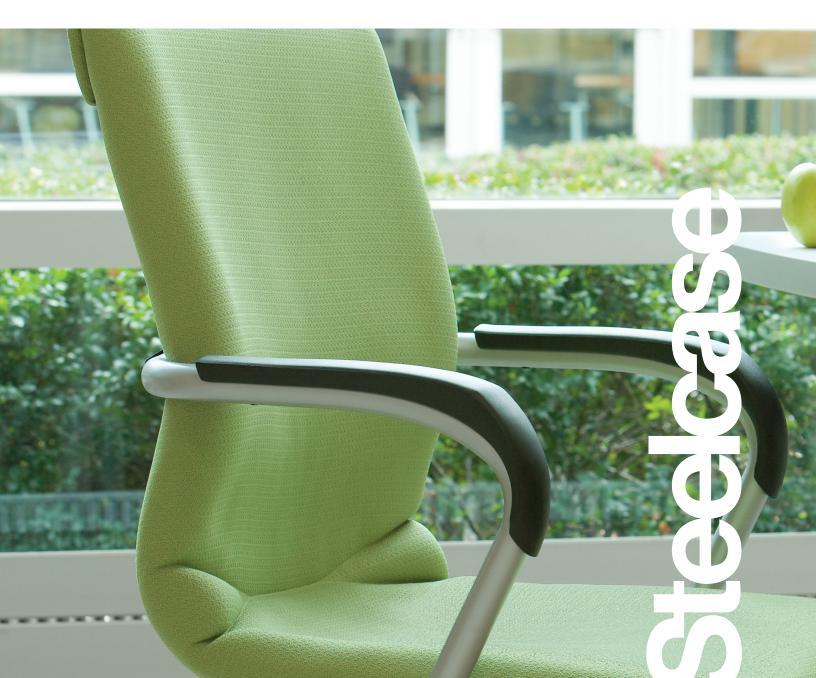

## Protégé<sup>®</sup>

This simple and supportive chair provides you with what you need for every task you take on throughout your day. Protégé fits perfectly into smaller workspaces — and budgets. Contoured for your comfort, Protégé comes with a wide variety of adjustments and fabrics.

## Features:

**Good for You.** The fully adjustable Protégé comes with advanced swivel tilt, adjustable back tension, pneumatic seat height adjustment, and upright back lock. All features that give you custom support when you need it, where you need it.