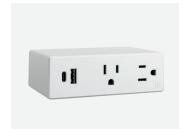

#### Statement of Line

Two power outlets
Style #: DSPINTRO

Dual USB ports and one power outlet

Style #: DSPINTRO

Power outlet and USB-A+C 20W

Style #: DSPINTRO

Dual Power Outlets and USB-A + C 20W

Style #: DSPINTRO

#### Power and USB convenience

Four convenient UL listed configurations meet today's trending technology needs. Power outlets paired with USB-A and USB-C ports are a must have for charging phones, headphones, smart watches and more.