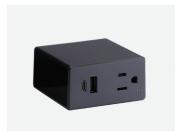

#### Statement of Line

Two power outlets
Style #: DSPINTRO

Dual USB ports and one power outlet

Style #: DSPINTRO

Power outlet and USB-A+C 20W

Style #: DSPINTRO

Dual Power Outlets and USB-A + C 20W

Style #: DSPINTRO

#### Power and USB convenience

Four convenient UL listed configurations meet today's trending technology needs. Power outlets paired with USB-A and USB-C ports are a must have for charging phones, headphones, smart watches and more.