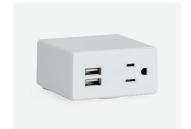

#### Statement of Line

Two power outlets
Style #: DSPINTRO

Dual USB ports and one power outlet

Style #: DSPINTRO

Power outlet and USB-A+C 20W

Style #: DSPINTRO

Dual Power Outlets and USB-A + C 20W

Style #: DSPINTRO