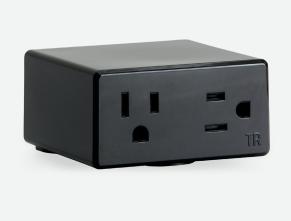

#### Statement of Line

Two power outlets
Style #: DSPINTRO

Dual USB ports and one power outlet

Style #: DSPINTRO

Power outlet and USB-A+C 20W

Style #: DSPINTRO

Dual Power Outlets and USB-A + C 20W

Style #: DSPINTRO

#### Power and USB convenience

Four convenient UL listed configurations meet today's trending technology needs. Power outlets paired with USB-A and USB-C ports are a must have for charging phones, headphones, smart watches and more.