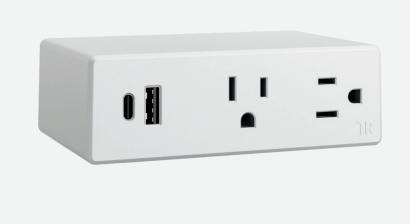

#### Statement of Line

Two power outlets
Style #: DSPINTRO

Dual USB ports and one power outlet

Style #: DSPINTRO

Power outlet and USB-A+C 20W

Style #: DSPINTRO

Dual Power Outlets and USB-A + C 20W

Style #: DSPINTRO

#### Power and USB convenience

Four convenient UL listed configurations meet today's trending technology needs. Power outlets paired with USB-A and USB-C ports are a must have for charging phones, headphones, smart watches and more.