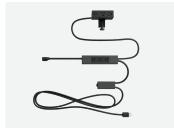

Optional 163" Curly Cord -Available with Powerstrip Intro, Powerstrip Plus and Under Worksurface Utility Power

Style #: DSPINTRO