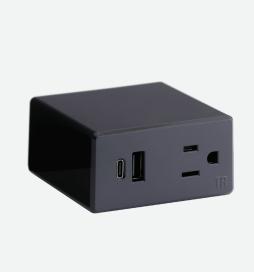

#### Statement of Line

Two power outlets
Style #: DSPINTRO

Dual USB ports and one power outlet

Style #: DSPINTRO

Power outlet and USB-A+C 20W

Style #: DSPINTRO

Dual Power Outlets and USB-A + C 20W

Style #: DSPINTRO

#### Power and USB convenience

Four convenient UL listed configurations meet today's trending technology needs. Power outlets paired with USB-A and USB-C ports are a must have for charging phones, headphones, smart watches and more.