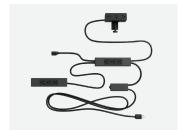

Optional 163" Curly Cord -Available with Powerstrip Intro, Powerstrip Plus and Under Worksurface Utility Power

Style #: DSPINTRO