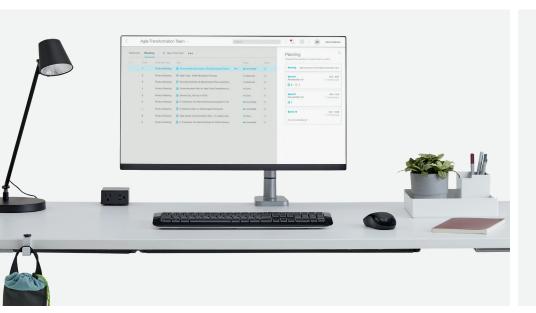

## **Steelcase Powerstrip Intro**

Now convenient desktop power is within everyone's reach. Steelcase Powerstrip Intro keeps work and desktop necessities going strong all day. Connect and charge phones, tablets, laptops, lighting and other accessories so you're ready for any meeting, any moment. This practical performer coordinates perfectly with other products from Steelcase.

#### Power and USB convenience

Four convenient UL listed configurations meet today's trending technology needs. Power outlets paired with USB-A and USB-C ports are a must have for charging phones, headphones, smart watches and more.