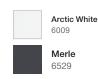

#### Simply smart

Steelcase Powerstrip Intro is available in white and merle – classic, neutral finishes that work well with others. It's part of a family of Intro accessories, including CF Series Intro Monitor Arm, LED Intro Task Light and SOTO Intro Bundle, that make it easy to complete your Steelcase workspace.

## **Surface Materials Offering**