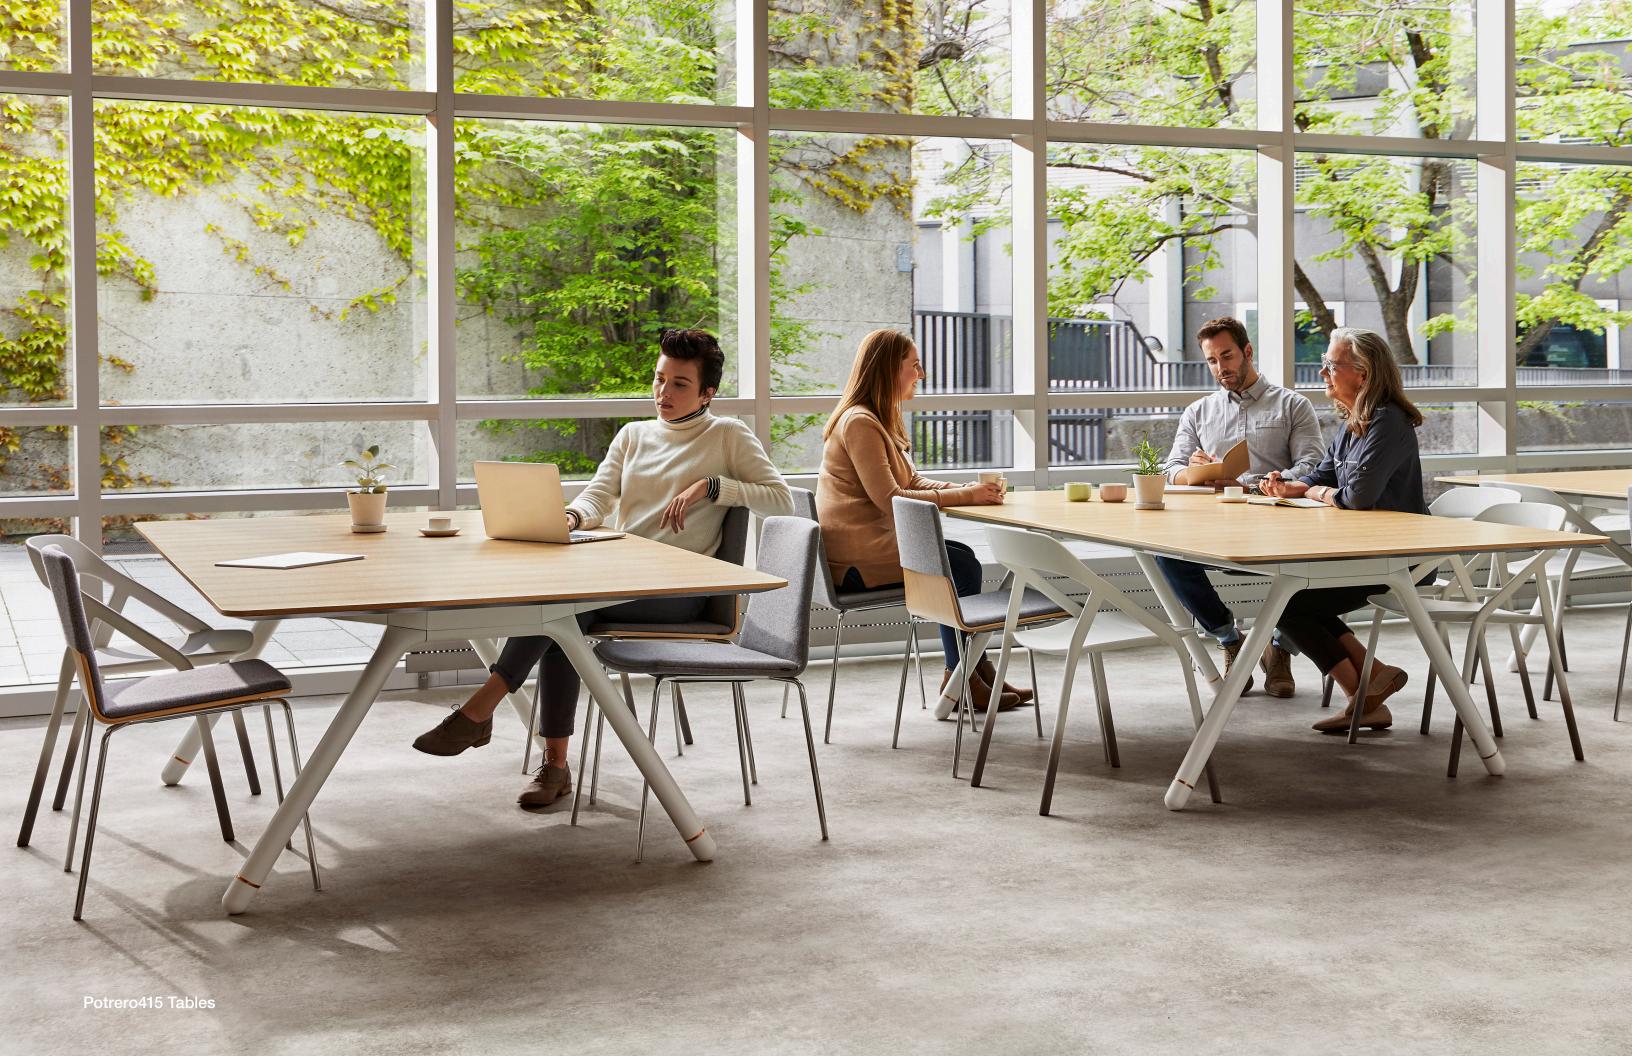

# Right for anywhere.

This is a table that lets you make your mark. Create inspiring settings – from open-plan casual to conference-room formal – with a wide variety of materials, shapes, and sizes. Potrero415 supports all the ways your people work: inside or outside a meeting room, sitting or standing, for long sessions or short bursts of creative energy.

# Go to great lengths.

The patented Potrero415 framework and leg system supports tops that can span impressive lengths.

Technology is quietly accommodated with tabletop connectivity options, an under-table central trough and hollow legs that make cables disappear.

Beautiful, durable, relevant,

Potrero415 is the new centerpiece of office life.

Standing and Seated Height Tables