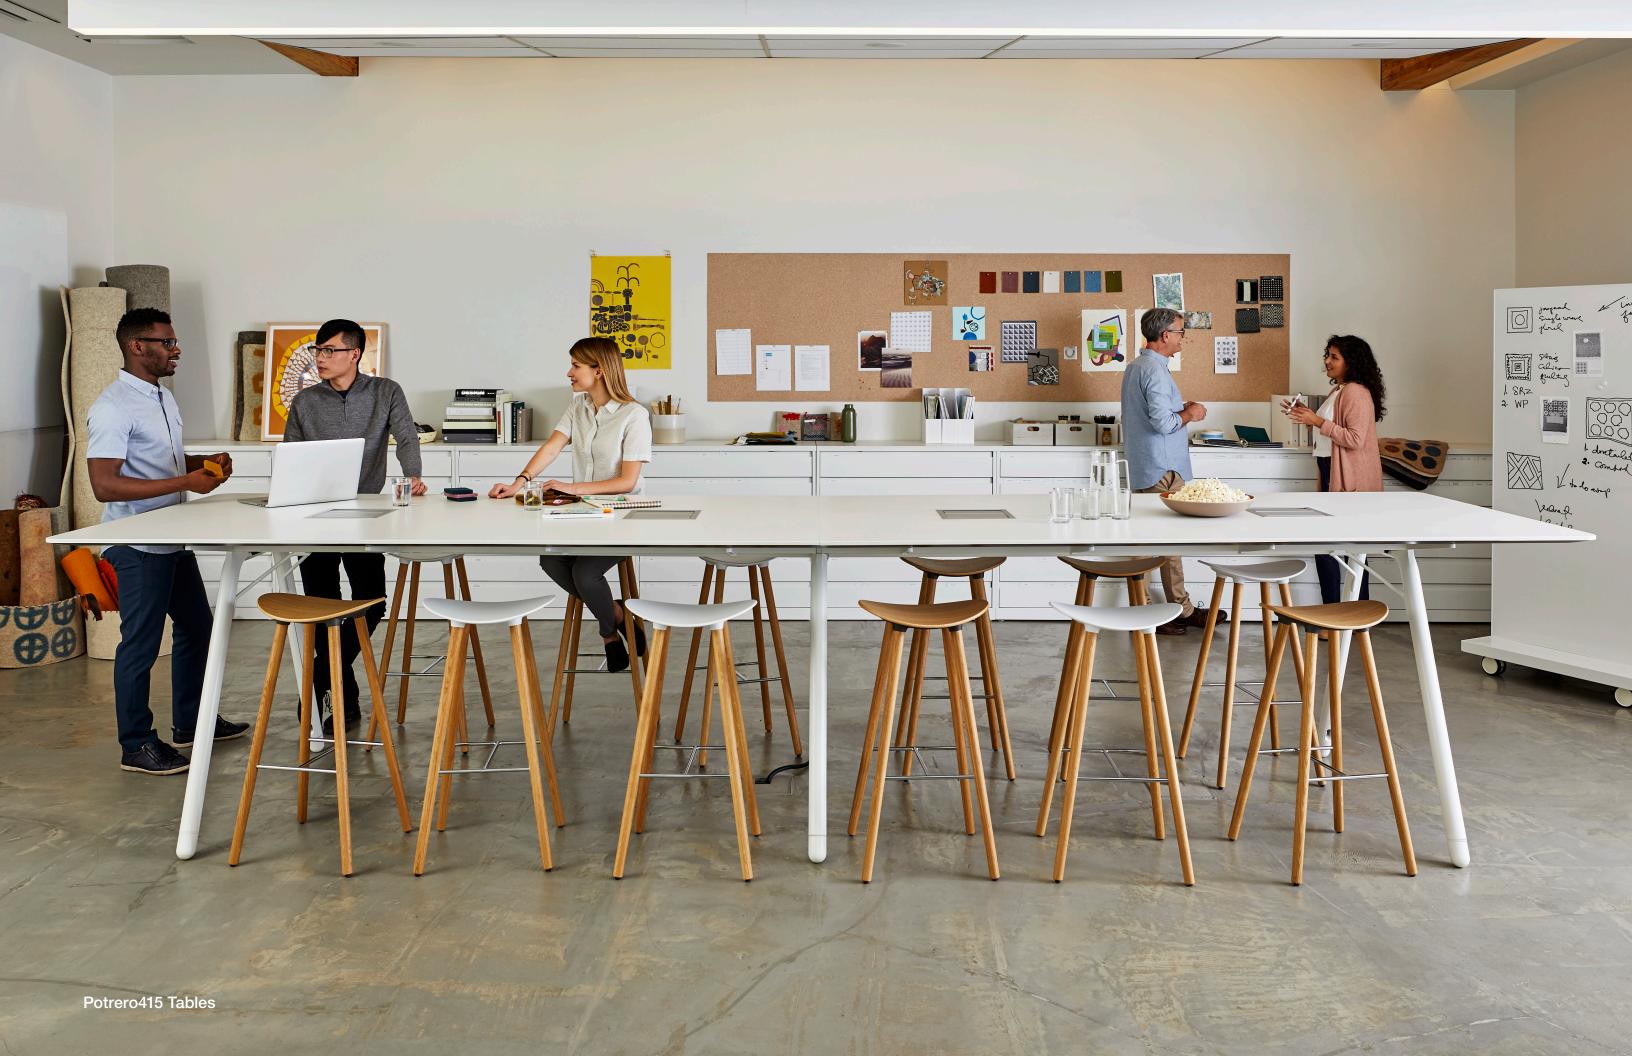

# Go to great lengths.

The patented Potrero415 framework and leg system supports tops that can span impressive lengths.

Technology is quietly accommodated with tabletop connectivity options, an under-table central trough and hollow legs that make cables disappear.

Beautiful, durable, relevant,

Potrero415 is the new centerpiece of office life.

Standing and Seated Height Tables

——— **Bottom tray.** Conceals all cords and cables and creates a clean aesthetic on the underside of the table.

— Wire management. Cables and infeed are seamlessly managed to the floor through the legs or with cable managers on the outside of the legs.