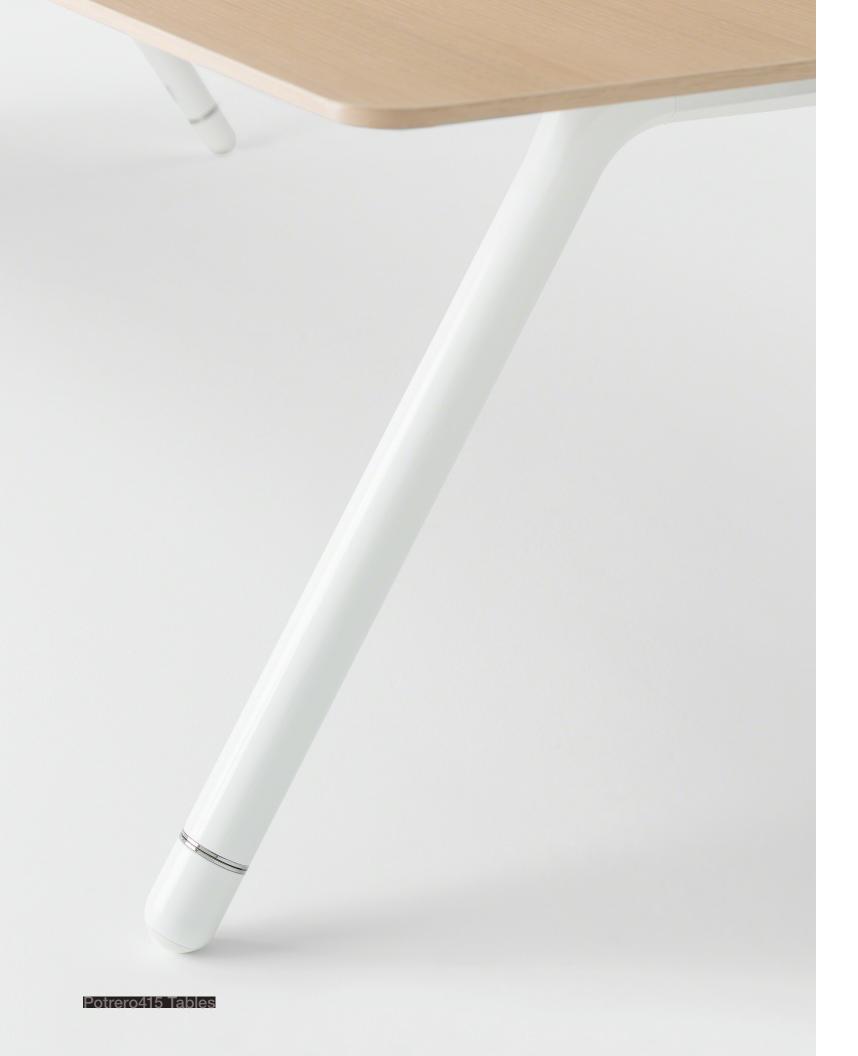

### **Details**

Potrero415 Tables

——— Adjustable glides. Height-adjustment leg rings may be seamlessly painted to match or highlighted in one of three jewelry-like metal finishes.

——— **Profile and scale.** The table's lightness, strength and comfortable scale invite creative gatherings.

——— **Bottom tray.** Conceals all cords and cables and creates a clean aesthetic on the underside of the table.

— Wire management. Cables and infeed are seamlessly managed to the floor through the legs or with cable managers on the outside of the legs.