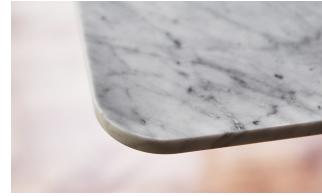

### **Details**

Potrero415 Tables

——— Adjustable glides. Height-adjustment leg rings may be seamlessly painted to match or highlighted in one of three jewelry-like metal finishes.

——— **Profile and scale.** The table's lightness, strength and comfortable scale invite creative gatherings.

### Tabletop Finishes

Laminate, Veneer, Corian and Glass