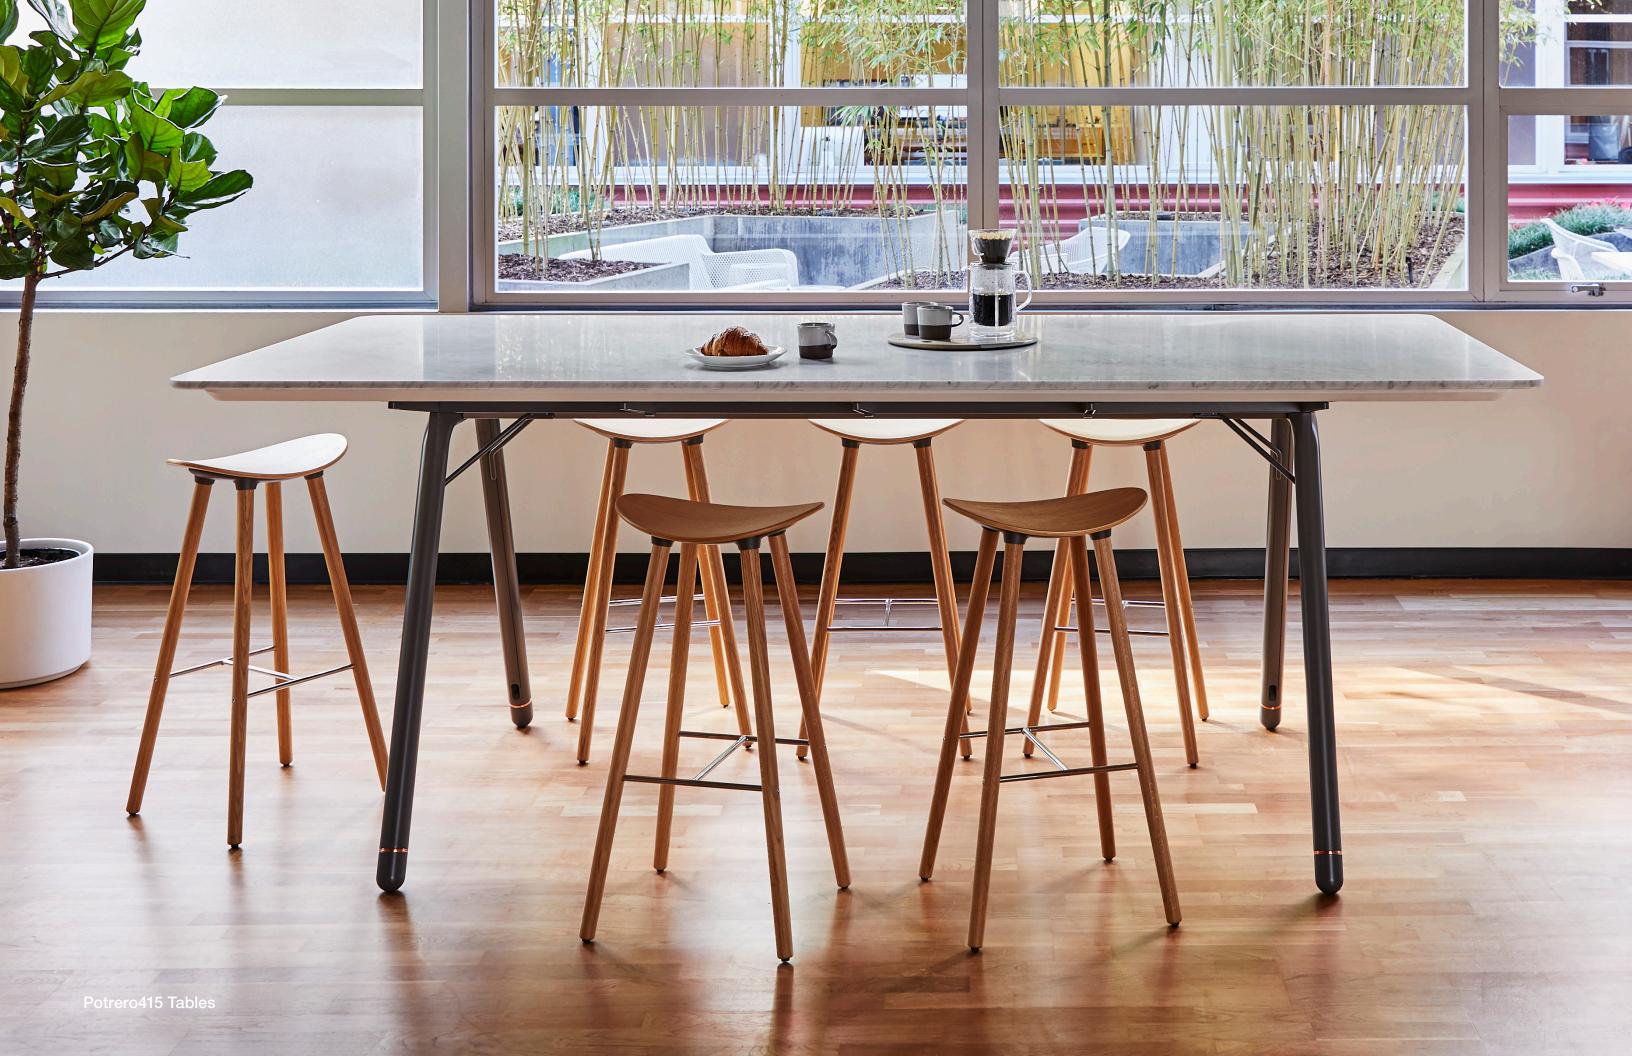

# A better way to work together.

Meetings have been waiting for this.

A refreshing antidote to the conventional conference-room table. Designed for creative collaborators, Potrero415 is an accessible gathering point, a centerpiece at the vanguard of a new standard of craft in today's office.

# Right for anywhere.

This is a table that lets you make your mark. Create inspiring settings – from open-plan casual to conference-room formal – with a wide variety of materials, shapes, and sizes. Potrero415 supports all the ways your people work: inside or outside a meeting room, sitting or standing, for long sessions or short bursts of creative energy.

Beautiful, durable, relevant,

Potrero415 is the new centerpiece of office life.

Standing and Seated Height Tables

### **Details**

Potrero415 Tables

——— Adjustable glides. Height-adjustment leg rings may be seamlessly painted to match or highlighted in one of three jewelry-like metal finishes.

——— **Profile and scale.** The table's lightness, strength and comfortable scale invite creative gatherings.