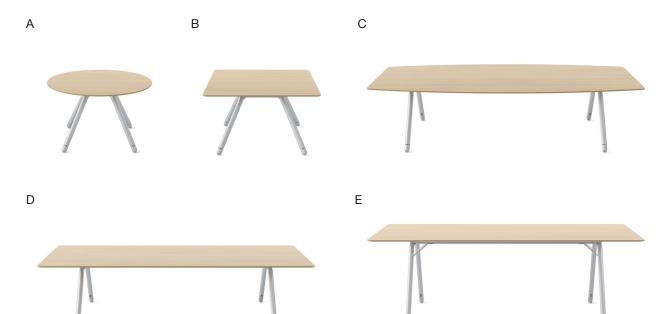

### **Available Options**

| Seated Height |                                     |
|---------------|-------------------------------------|
| A Round       | 48, 60                              |
| B Square      | 48, 60                              |
| C Boat        | 54D x 96 108 120 144 168 192W       |
|               | 54D x 216 240 264 288W              |
|               | 60D x 96 108 120 144 168 192W       |
|               | 60D x 216 240 264 288W              |
| D Rectangle   | 48D x 72 84 96 108 120 144 168 192  |
|               | 216 240 288W                        |
|               | 60D x 84 96 108 120 144 168 192 216 |

240 264 288W

### Standing Height

| E Rectangle | 48D x 72 84 96 108 120 144 168 192W |
|-------------|-------------------------------------|
|             | 60D x 84 96 108 120 144 168 192W    |