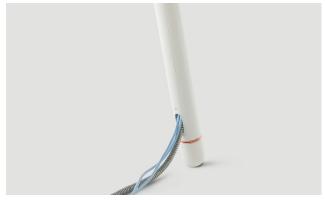

### **Details**

Potrero415 Tables

——— Adjustable glides. Height-adjustment leg rings may be seamlessly painted to match or highlighted in one of three jewelry-like metal finishes.

——— **Profile and scale.** The table's lightness, strength and comfortable scale invite creative gatherings.

——— **Bottom tray.** Conceals all cords and cables and creates a clean aesthetic on the underside of the table.

— Wire management. Cables and infeed are seamlessly managed to the floor through the legs or with cable managers on the outside of the legs.