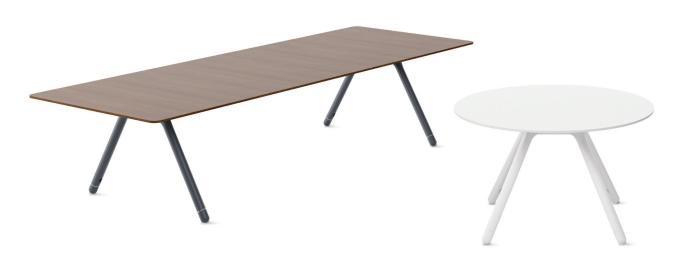

## **Statement of Line**

Potrero415 Tables

### **Available Options**

| Seated Height |                                     |
|---------------|-------------------------------------|
| A Round       | 48, 60                              |
| B Square      | 48, 60                              |
| C Boat        | 54D x 96 108 120 144 168 192W       |
|               | 54D x 216 240 264 288W              |
|               | 60D x 96 108 120 144 168 192W       |
|               | 60D x 216 240 264 288W              |
| D Rectangle   | 48D x 72 84 96 108 120 144 168 192  |
|               | 216 240 288W                        |
|               | 60D x 84 96 108 120 144 168 192 216 |

### Tabletop Finishes

Laminate, Veneer, Corian and Glass