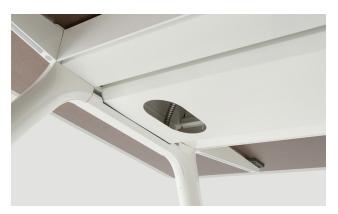

——— Adaptive power. Optional modules support connectivity anywhere along the tabletop into an under-table central trough and cables disappear through hollow legs.

— Limitless personalization. Choose from a wide range of shapes, sizes and surface material options including customization programs for tops and painted bases.

——— **Bottom tray.** Conceals all cords and cables and creates a clean aesthetic on the underside of the table.

— Wire management. Cables and infeed are seamlessly managed to the floor through the legs or with cable managers on the outside of the legs.