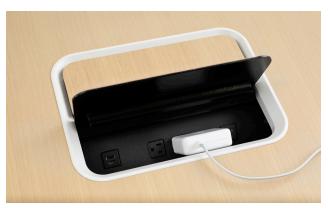

# Go to great lengths.

The patented Potrero415 framework and leg system supports tops that can span impressive lengths.

Technology is quietly accommodated with tabletop connectivity options, an under-table central trough and hollow legs that make cables disappear.

——— Adaptive power. Optional modules support connectivity anywhere along the tabletop into an under-table central trough and cables disappear through hollow legs.

— Limitless personalization. Choose from a wide range of shapes, sizes and surface material options including customization programs for tops and painted bases.