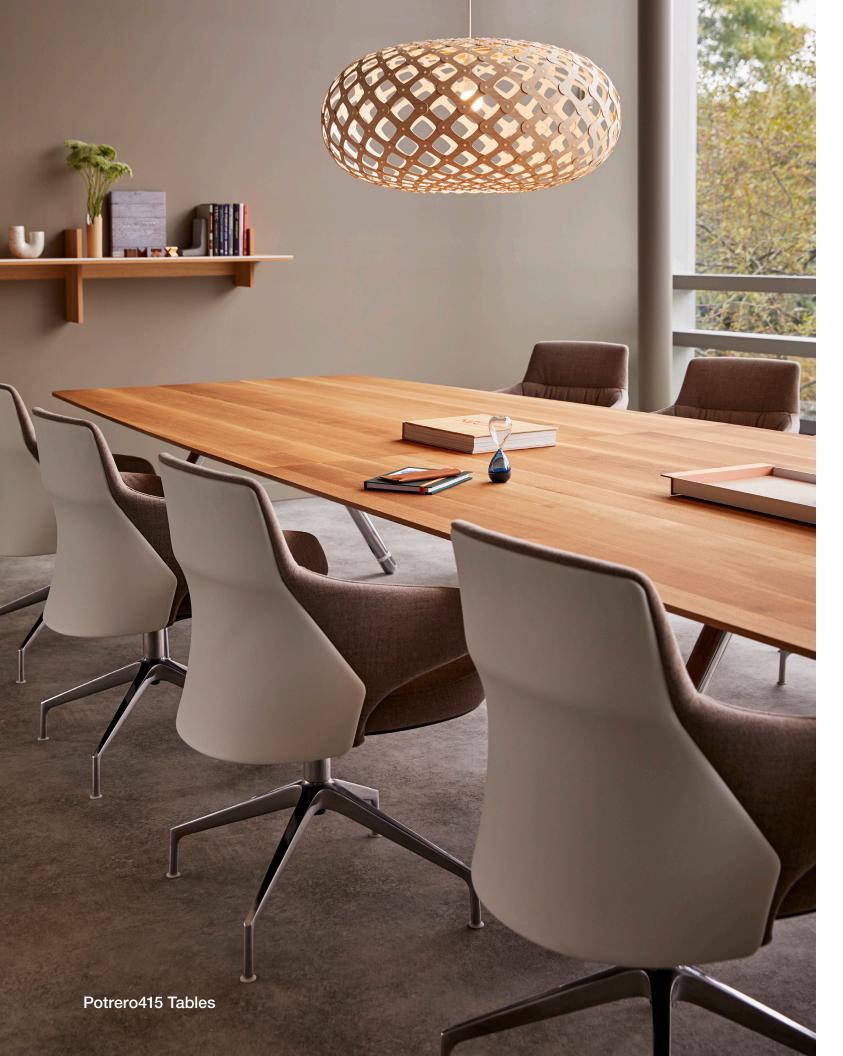

Beautiful, durable, relevant,

Potrero415 is the new centerpiece of office life.

Standing and Seated Height Tables

### **Details**

Potrero415 Tables

——— Adjustable glides. Height-adjustment leg rings may be seamlessly painted to match or highlighted in one of three jewelry-like metal finishes.

——— **Profile and scale.** The table's lightness, strength and comfortable scale invite creative gatherings.

——— Adaptive power. Optional modules support connectivity anywhere along the tabletop into an under-table central trough and cables disappear through hollow legs.

— Limitless personalization. Choose from a wide range of shapes, sizes and surface material options including customization programs for tops and painted bases.