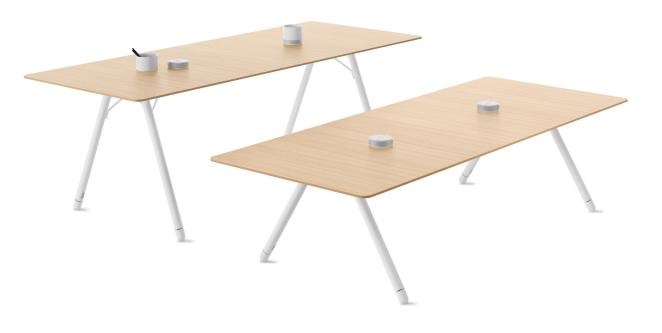

# Right for anywhere.

This is a table that lets you make your mark. Create inspiring settings – from open-plan casual to conference-room formal – with a wide variety of materials, shapes, and sizes. Potrero415 supports all the ways your people work: inside or outside a meeting room, sitting or standing, for long sessions or short bursts of creative energy.

——— Adaptive power. Optional modules support connectivity anywhere along the tabletop into an under-table central trough and cables disappear through hollow legs.

— Limitless personalization. Choose from a wide range of shapes, sizes and surface material options including customization programs for tops and painted bases.