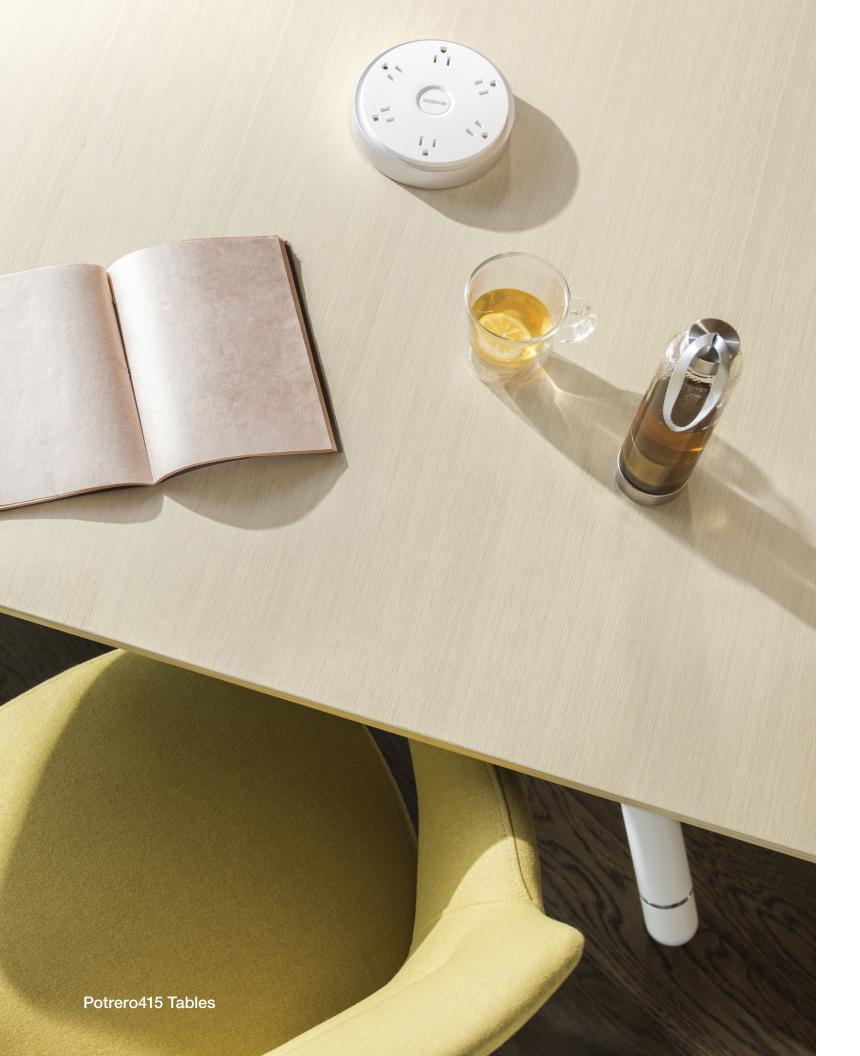

# Go to great lengths.

The patented Potrero415 framework and leg system supports tops that can span impressive lengths.

Technology is quietly accommodated with tabletop connectivity options, an under-table central trough and hollow legs that make cables disappear.

Beautiful, durable, relevant,

Potrero415 is the new centerpiece of office life.

Standing and Seated Height Tables