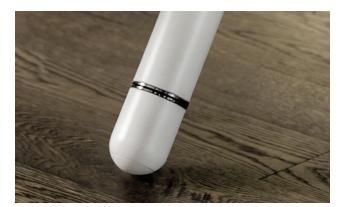

### **Details**

Potrero415 Tables

——— Adjustable glides. Height-adjustment leg rings may be seamlessly painted to match or highlighted in one of three jewelry-like metal finishes.

——— **Profile and scale.** The table's lightness, strength and comfortable scale invite creative gatherings.