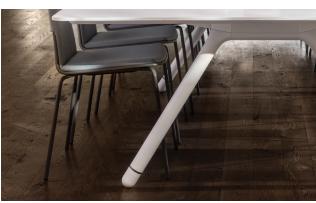

# Go to great lengths.

The patented Potrero415 framework and leg system supports tops that can span impressive lengths.

Technology is quietly accommodated with tabletop connectivity options, an under-table central trough and hollow legs that make cables disappear.

——— **Bottom tray.** Conceals all cords and cables and creates a clean aesthetic on the underside of the table.

— Wire management. Cables and infeed are seamlessly managed to the floor through the legs or with cable managers on the outside of the legs.