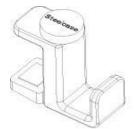

# **Personal Hook**

| Style Number  |        |
|---------------|--------|
| Personal Hook | DPHOOK |

#### Features

| Designed to hold lightweight bags, keys, umbrella, headset or other small items |  |
|---------------------------------------------------------------------------------|--|
| May be clamped on any worksurface edge with a thickness of 3/4" - 11/4"         |  |
| Holds up to 10 lbs. per hook                                                    |  |