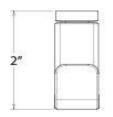

| Dimensions/Weight |                 |          |
|-------------------|-----------------|----------|
| DPHOOK            | W1" x H2" x D2" | .05 lbs. |