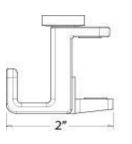

| Dimensions/Weight |                 |          |
|-------------------|-----------------|----------|
| DPHOOK            | W1" x H2" x D2" | .05 lbs. |