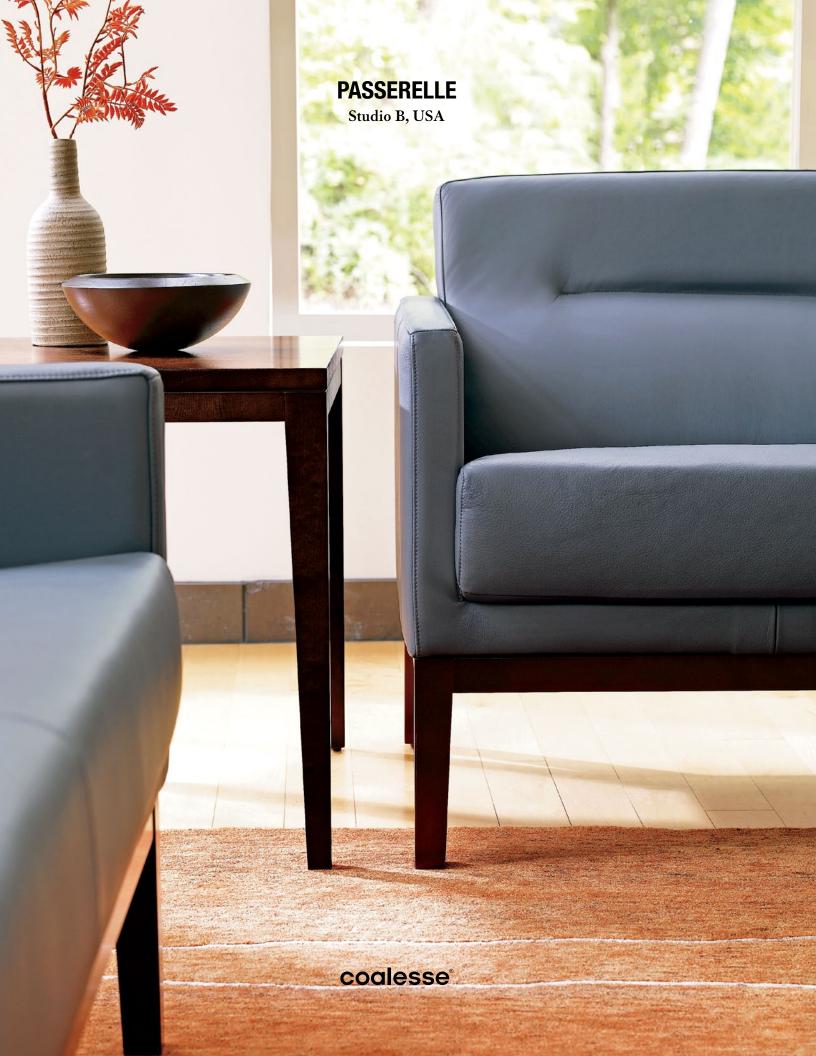

# Timeless transitional.

Created with hospitality in mind, Passerelle embodies a timeless design in rich tradition and elegance that has transcended its anticipated audience to find use in every application.

The slender grace of the wood base and slight cant of the seat provide an inviting place to rest and collaborate.

— The addition of a spectacular collection of simple, yet sophisticated, wood tables and assorted ottomans that are unlimited options for any environment.