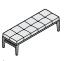

#### Dimensions

- 1. Chair: 27"D 30.5"W 29"H
- **2.** Loveseat: 27"D 56.5"W 29"H **3.** Sofa: 27"D 72.75"W 29"H
- 4. Ottoman: 17"D 17"W 17"H
- 5. Ottoman: 20"D 26"W 17"H
- **6.** Ottoman: 36"D 36"W 17"H
- 7. Bench: 30"D 60"W 17"H
- 8. Bench: 40"D 40"W 17"H
- 9. Bench: 20"D 60"W 17"H
- **10.** Table: 24"D 24"W 17"H **11.** Table: 24"D 24"W 21"H
- 12. Table: 16"D 48"W 30"H