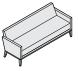

#### Dimensions

- 1. Chair: 27"D 30.5"W 29"H
- **2.** Loveseat: 27"D 56.5"W 29"H **3.** Sofa: 27"D 72.75"W 29"H
- 4. Ottoman: 17"D 17"W 17"H
- 5. Ottoman: 20"D 26"W 17"H
- **6.** Ottoman: 36"D 36"W 17"H
- 7. Bench: 30"D 60"W 17"H
- 8. Bench: 40"D 40"W 17"H
- 9. Bench: 20"D 60"W 17"H
- **10.** Table: 24"D 24"W 17"H **11.** Table: 24"D 24"W 21"H
- 12. Table: 16"D 48"W 30"H