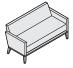

#### Dimensions

- 1. Chair: 27"D 30.5"W 29"H
- **2.** Loveseat: 27"D 56.5"W 29"H **3.** Sofa: 27"D 72.75"W 29"H
- 4. Ottoman: 17"D 17"W 17"H
- 5. Ottoman: 20"D 26"W 17"H
- **6.** Ottoman: 36"D 36"W 17"H
- 7. Bench: 30"D 60"W 17"H
- 8. Bench: 40"D 40"W 17"H
- 9. Bench: 20"D 60"W 17"H
- **10.** Table: 24"D 24"W 17"H **11.** Table: 24"D 24"W 21"H
- 12. Table: 16"D 48"W 30"H