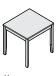

#### Dimensions

- 1. Chair: 27"D 30.5"W 29"H
- **2.** Loveseat: 27"D 56.5"W 29"H **3.** Sofa: 27"D 72.75"W 29"H
- 4. Ottoman: 17"D 17"W 17"H
- 5. Ottoman: 20"D 26"W 17"H
- **6.** Ottoman: 36"D 36"W 17"H
- 7. Bench: 30"D 60"W 17"H
- 8. Bench: 40"D 40"W 17"H
- 9. Bench: 20"D 60"W 17"H
- **10.** Table: 24"D 24"W 17"H **11.** Table: 24"D 24"W 21"H
- 12. Table: 16"D 48"W 30"H