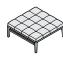

#### Dimensions

- 1. Chair: 27"D 30.5"W 29"H
- **2.** Loveseat: 27"D 56.5"W 29"H **3.** Sofa: 27"D 72.75"W 29"H
- 4. Ottoman: 17"D 17"W 17"H
- 5. Ottoman: 20"D 26"W 17"H
- **6.** Ottoman: 36"D 36"W 17"H
- 7. Bench: 30"D 60"W 17"H
- 8. Bench: 40"D 40"W 17"H
- 9. Bench: 20"D 60"W 17"H
- **10.** Table: 24"D 24"W 17"H **11.** Table: 24"D 24"W 21"H
- 12. Table: 16"D 48"W 30"H