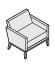

#### Dimensions

- 1. Chair: 27"D 30.5"W 29"H
- **2.** Loveseat: 27"D 56.5"W 29"H **3.** Sofa: 27"D 72.75"W 29"H
- 4. Ottoman: 17"D 17"W 17"H
- 5. Ottoman: 20"D 26"W 17"H
- **6.** Ottoman: 36"D 36"W 17"H
- 7. Bench: 30"D 60"W 17"H
- 8. Bench: 40"D 40"W 17"H
- 9. Bench: 20"D 60"W 17"H
- **10.** Table: 24"D 24"W 17"H **11.** Table: 24"D 24"W 21"H
- 12. Table: 16"D 48"W 30"H