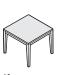

#### Dimensions

- 1. Chair: 27"D 30.5"W 29"H
- **2.** Loveseat: 27"D 56.5"W 29"H **3.** Sofa: 27"D 72.75"W 29"H
- 4. Ottoman: 17"D 17"W 17"H
- 5. Ottoman: 20"D 26"W 17"H
- **6.** Ottoman: 36"D 36"W 17"H
- 7. Bench: 30"D 60"W 17"H
- 8. Bench: 40"D 40"W 17"H
- 9. Bench: 20"D 60"W 17"H
- **10.** Table: 24"D 24"W 17"H **11.** Table: 24"D 24"W 21"H
- 12. Table: 16"D 48"W 30"H