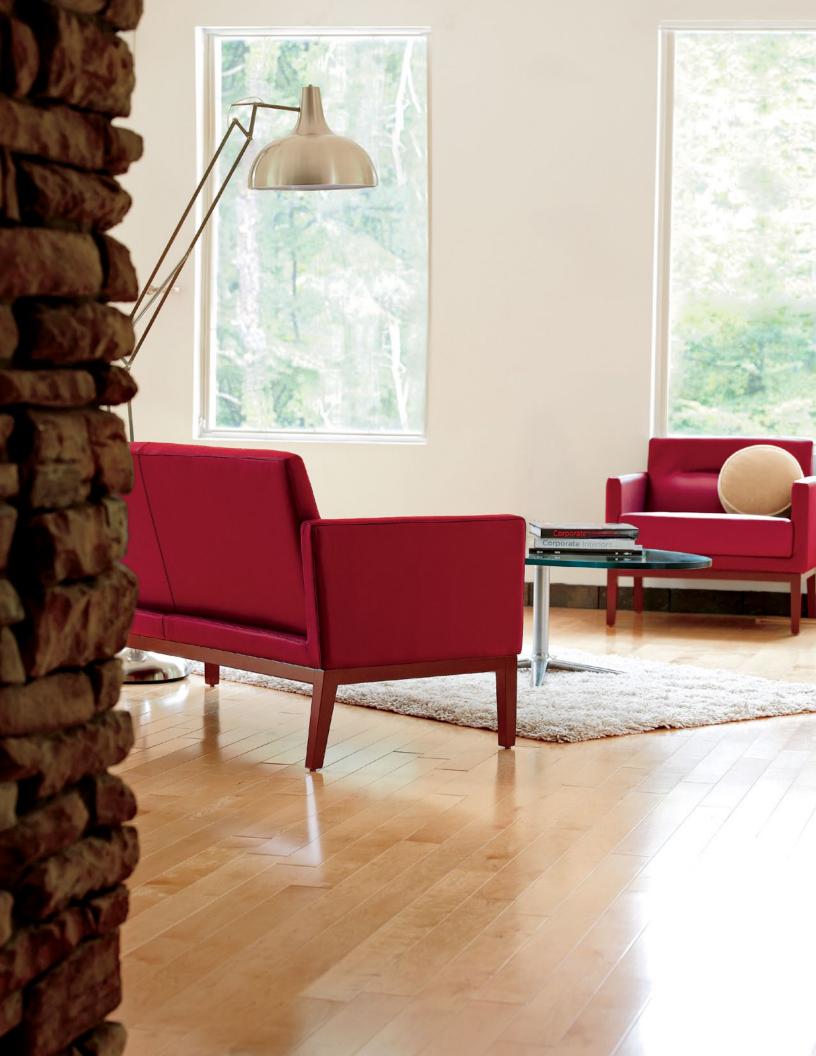

# Timeless transitional.

Created with hospitality in mind, Passerelle embodies a timeless design in rich tradition and elegance that has transcended its anticipated audience to find use in every application.

The slender grace of the wood base and slight cant of the seat provide an inviting place to rest and collaborate.

— The addition of a spectacular collection of simple, yet sophisticated, wood tables and assorted ottomans that are unlimited options for any environment.