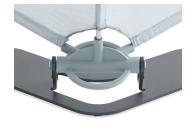

## Easily Movable

Built-in handles on the freestanding base makes it easy to move Overhead Tent around a floor plan, while allowing for variations in height and width.

#### Connectors

Plastic connection points are strategically placed to secure the frame, helping to keep the shape intact.