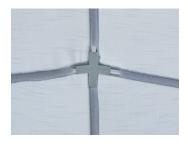

#### Connectors

Plastic connection points are strategically placed to secure the frame, helping to keep the shape intact.

# Aluminum Frame

A flexible aluminum frame and spine provides the stable framework for the wave-like shape while adding a unique visual aesthetic.