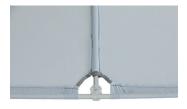

#### Connectors

Plastic connection points are strategically placed to secure the frame, helping to keep the shape intact.