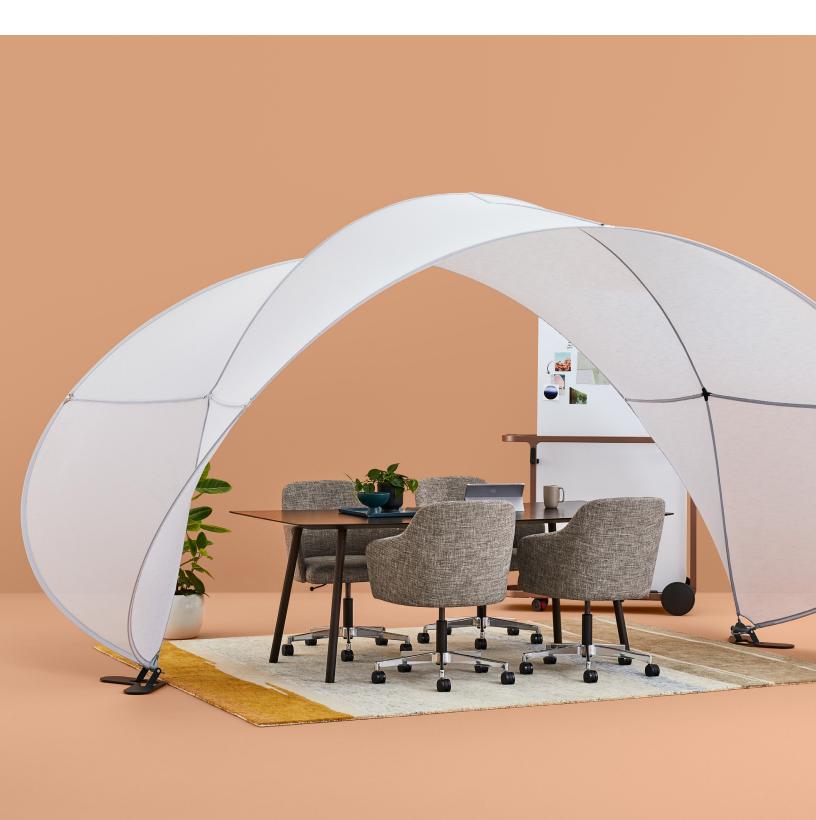

# **Overhead Tent**

# **Steelcase**

Overhead Tent provides a dynamic and airy layer of privacy to social and collaborative spaces. Its soft and light form adds visual interest to any space while providing comfort and shielding, allowing people to feel a sense of privacy while meeting or socializing in the open.

# Aluminum Frame

A flexible aluminum frame and spine provides the stable framework for the wave-like shape while adding a unique visual aesthetic.

## Easily Movable

Built-in handles on the freestanding base makes it easy to move Overhead Tent around a floor plan, while allowing for variations in height and width.

## Surface Materials

The organic, wave-like shape combined with the sheer materiality of Overhead Tent adds a light and airy visual aesthetic to the modern workplace.