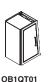

6'3"H x 4'W x 3'4"D

OB1QT03 Tall Angled Phone Booth

**OB1QTF01** Seated unit for OB1QT01 (LH Seat) 32"H x 35"W x 25"D

OB1QT02 Short Angled Phone Booth (Right Hinge Opening) 6'3"H x 4'W x 3'4"D

(Left Hinge Opening)