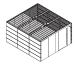

### **Product Range**

Customizable and modular, our Air3 pods let you create the perfect meeting space—from square, small, or large—so you can work however you want and wherever you choose.

OB1AIR23 Half Square with Opening Roof

OB1AIR27 Rectangle with Opening Roof

External: 14'5"D x 9'2W x 8'4"H Internal: 14'1"D x 8'7"W x 7'H

**OB1AIR25** Square with Opening Roof

External: 9'9"D x 9'2W x 8'4"H Internal: 9'5"D x 8'7"W x 7'H

**OB1AIR29** Square 3x3 with Opening Roof

External: 14'4"D x 13'4W x 8'4"H Internal: 14'1"D x 13'W x 7'H

orangebox.com steelcase.com/brands/orangebox On the **Q**t...for when you need a 'little' privacy.

000

Choose your Aesthetic Customize with options and materials