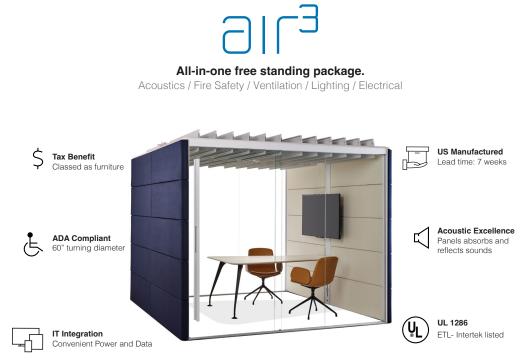

#### Patented Louvered Roof

Our beautifully designed sound-blocking aluminum blades not only maximize acoustic performance and increase global compliance, but they go from closed to open in only 20 seconds, increasing air flow and providing instant fresh air, so there's no need to change existing sprinkler systems or air conditioning units.

# Roof Closed Semi open

Fully open