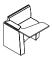

## Tell Me About the "Kink"

The angled, or "kinked", air gap between booths allows sound to bounce down and away-- minimizing reverb and the distance sound travels. When booths are facing the same directions, users talk into the gap, reducing the amount of noise from booth to booth.