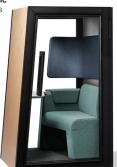

## Product Range

On the Qt's small office footprint makes a big impact. Now you can videoconference, take a call or focus on the task at hand—in privacy and comfort.

Short Angled

Phone Booth

(Left Hinge Opening)

6'3"H x 4'W x 3'4"D

OB1QT03 Tall Angled Phone Booth

**OB1QTF01** Seated unit for OB1QT01 (LH Seat) 32"H x 35"W x 25"D

OB1QT02 Short Angled Phone Booth (Right Hinge Opening) 6'3"H x 4'W x 3'4"D

(Left Hinge Opening)

7'3"H x 4'W x 3'4"D

**OB1QT04** Tall Angled Phone Booth (Right Hinge Opening) 7'3"H x 4'W x 3'4"D

OB1QTF02 Seated unit for OB1QT02 (RH Seat) 32"H x 35"W x 25"D