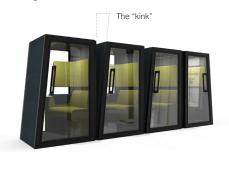

## Tell Me About the "Kink"

The angled, or "kinked", air gap between booths allows sound to bounce down and away-- minimizing reverb and the distance sound travels. When booths are facing the same directions, users talk into the gap, reducing the amount of noise from booth to booth.