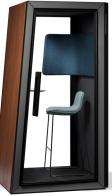

## Product Range

On the Qt's small office footprint makes a big impact. Now you can videoconference, take a call or focus on the task at hand—in privacy and comfort.

Short Angled

Phone Booth

(Left Hinge Opening)

6'3"H x 4'W x 3'4"D

OB1QT03 Tall Angled Phone Booth

**OB1QTF01** Seated unit for OB1QT01 (LH Seat) 32"H x 35"W x 25"D

OB1QT02 Short Angled Phone Booth (Right Hinge Opening) 6'3"H x 4'W x 3'4"D

(Left Hinge Opening)

7'3"H x 4'W x 3'4"D

**OB1QT04** Tall Angled Phone Booth (Right Hinge Opening) 7'3"H x 4'W x 3'4"D

OB1QTF02 Seated unit for OB1QT02 (RH Seat) 32"H x 35"W x 25"D