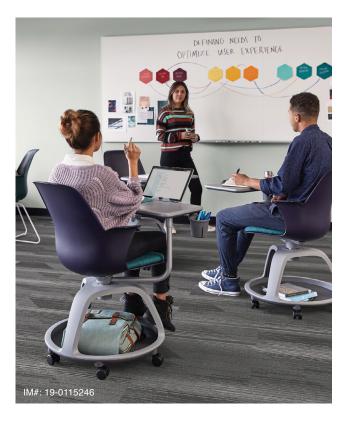

## **ELEVATING FACULTY SPACES**

The faculty role can be a demanding one. On top of the core teaching role, there are administrative and advising responsibilities. As guest seating for faculty spaces, Node supports multiple modes of interaction between teacher and student. And that's important—because when both sides are supported, the whole institution succeeds.