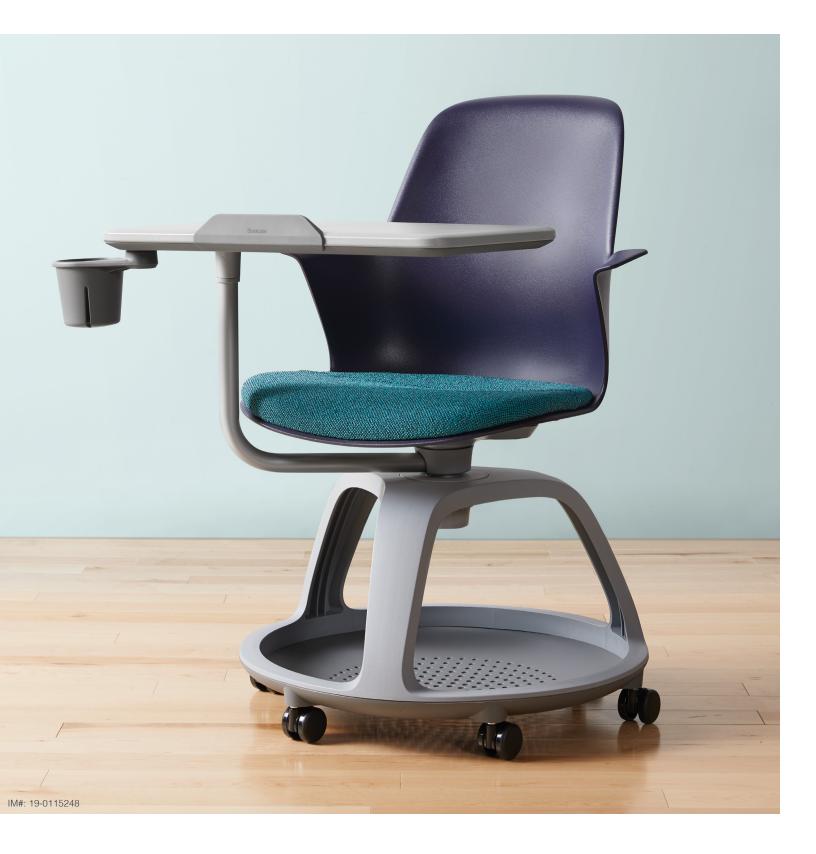

# A few of Node's flexible features.

8

## A smart solution.

The Node chair is mobile and flexible and empowers seamless classroom reconfiguration. With Node, a classroom can move from a lecture-based mode to a team-based mode and back again without interruption.

Node takes passive space and makes it active, supporting individual and team-based learning.

4