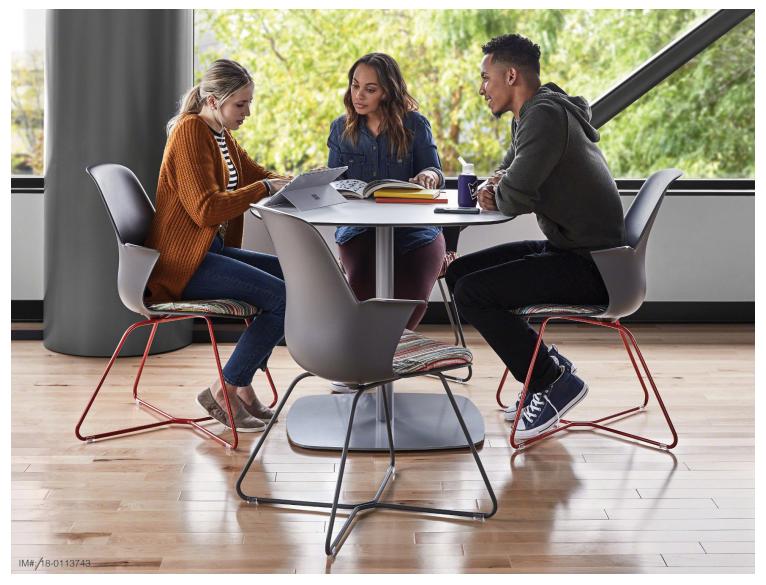

# For every campus seating need.

With a range of choices, there is a Node for nearly every design concept and seating need. The steel X-base and four-leg wood base options offer a sophisticated, practical choice for a variety of campus applications, including libraries, cafés, seminar and training rooms. The optional seat cushion extends user comfort for long periods of study and work.

# More styles for more settings.