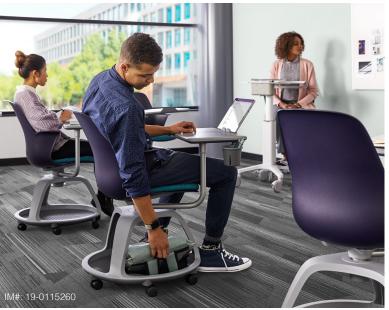

Node chairs are highly mobile and support collaboration, transition and movement for all the ways students learn. And with a wide range of base, seat, color and finish options, there's a Node for every body and every space.

# A few of Node's flexible features.

8