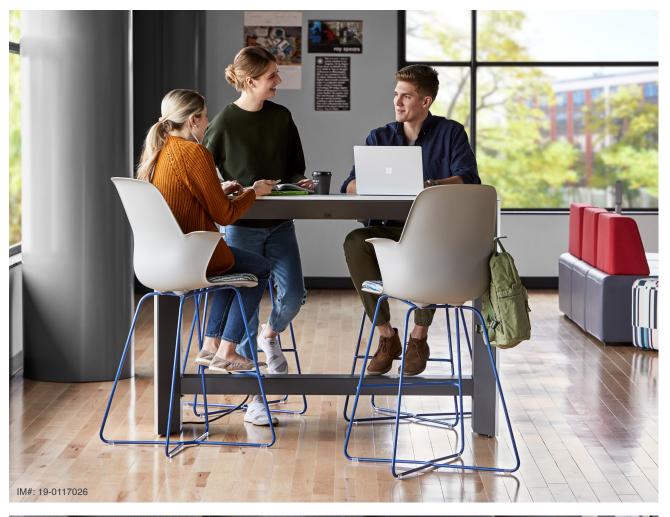

# For every campus seating need.

With a range of choices, there is a Node for nearly every design concept and seating need. The steel X-base and four-leg wood base options offer a sophisticated, practical choice for a variety of campus applications, including libraries, cafés, seminar and training rooms. The optional seat cushion extends user comfort for long periods of study and work.

# More styles for more settings.