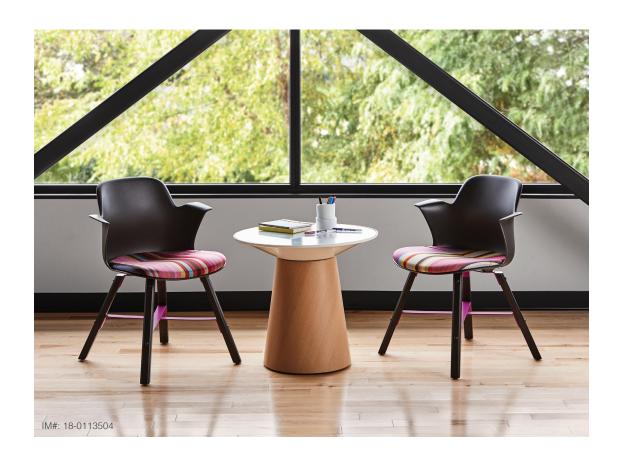

## A smart solution.

The Node chair is mobile and flexible and empowers seamless classroom reconfiguration. With Node, a classroom can move from a lecture-based mode to a team-based mode and back again without interruption.

Node takes passive space and makes it active, supporting individual and team-based learning.

4