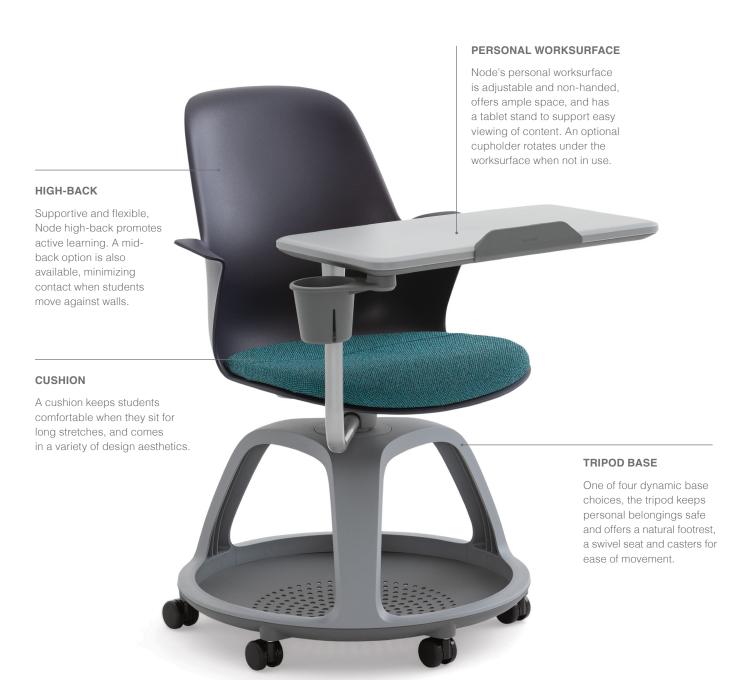

# For every campus seating need.

With a range of choices, there is a Node for nearly every design concept and seating need. The steel X-base and four-leg wood base options offer a sophisticated, practical choice for a variety of campus applications, including libraries, cafés, seminar and training rooms. The optional seat cushion extends user comfort for long periods of study and work.

# A few of Node's flexible features.

8