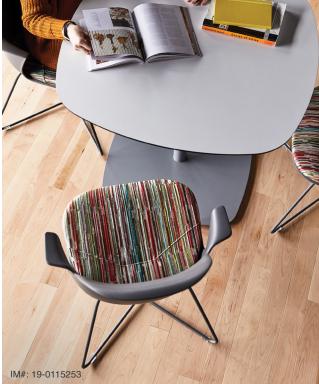

# For every campus seating need.

With a range of choices, there is a Node for nearly every design concept and seating need. The steel X-base and four-leg wood base options offer a sophisticated, practical choice for a variety of campus applications, including libraries, cafés, seminar and training rooms. The optional seat cushion extends user comfort for long periods of study and work.

# More styles for more settings.