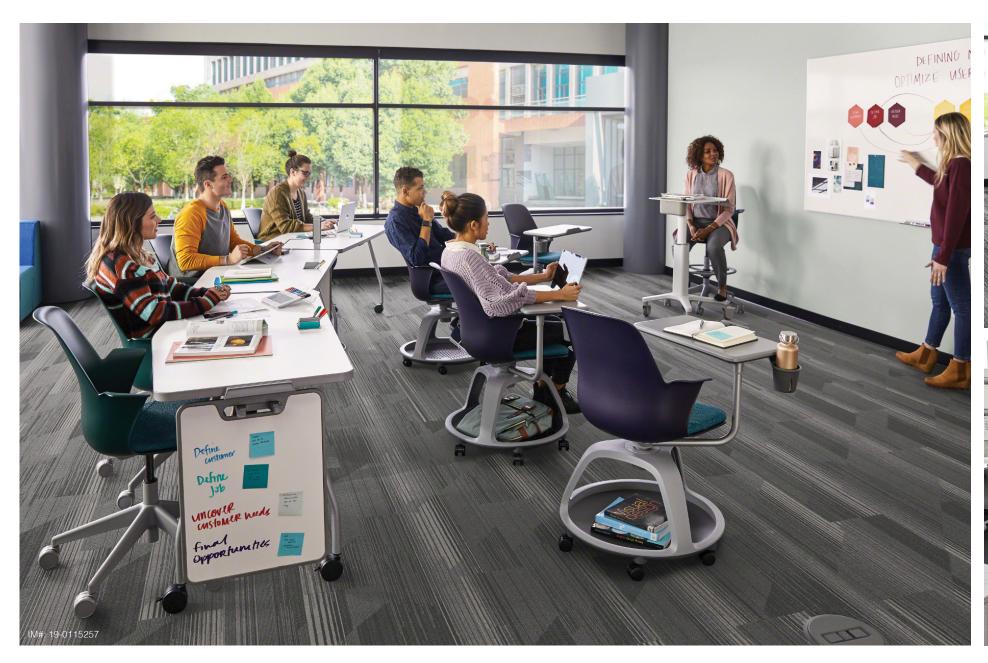

## A smart solution.

The Node chair is mobile and flexible and empowers seamless classroom reconfiguration. With Node, a classroom can move from a lecture-based mode to a team-based mode and back again without interruption.

Node takes passive space and makes it active, supporting individual and team-based learning.

4