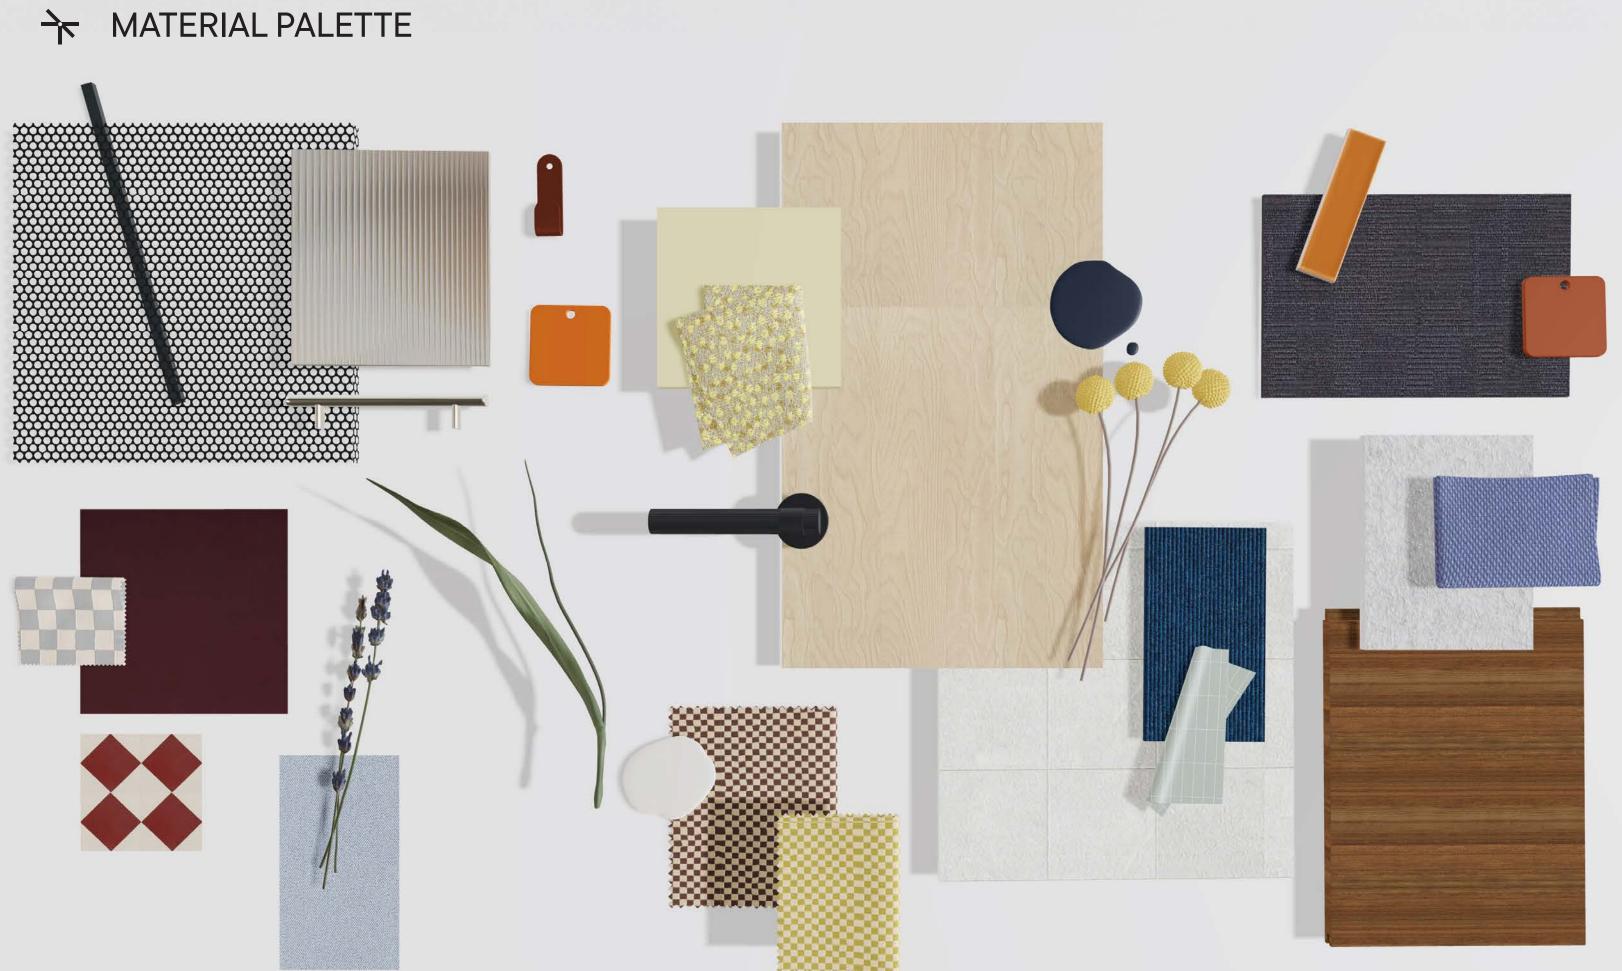

#### FOCUS

#### → BRANDING

9

MESH CEILINGS WITH HIDDEN LINEAR LIGHTS

WALL - CEILING WOOD MILLWORK

**PHYSIOLOGICAL** 

COLOURFUL DETAILS / HARDWARE

CONTRAST OF WOOD & METAL ELEMENTS

#### **BLACK MULLIONS & LIGHT FIXTURES**

CURTAINS

#### **SAFETY &** WELL-BEING

FROSTED GLASS PANELS & CURTAINS FOR VARIOUS PRIVACY OPTIONS

LINEAR DESIGN DETAILS

POPS OF COLOUR & BOLD PRINTS IN MILLWORK & UPHOLSTERY

TRACK LIGHTS

FRIENDLY & RELAXED ATMOSPHERE

VARIOUS TEXTURED SURFACES

MATERIALS

COLOURFUL COFFER CEILINGS