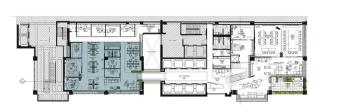

#### LEGEND

- A ELEV. HALLWAY / GALLERY
- B RECEPTION
- C SOCIAL STAIRS
- D OFFICE GARDEN (WILD CARD)
- E WORKCAFE
- F CLIENT MEETING & TRAINING ROOM

- G INNOVATION ROOM
- H DESIGN LIBRARY
- I PARENT'S ROOM
- J RESOURCE ROOM
- K LOUNGE AREA
- L WORKSTATIONS

- M PRIVATE OFFICE
- N LARGE MEETING ROOM
- O HUDDLE ROOM
- P PHONE ROOM
- Q KITCHENETTE