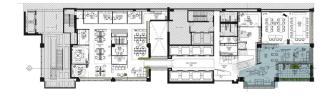

#### LEGEND

- A ELEV. HALLWAY / GALLERY
- B RECEPTION
- C SOCIAL STAIRS
- D OFFICE GARDEN (WILD CARD)
- E WORKCAFE
- F CLIENT MEETING & TRAINING ROOM

- G INNOVATION ROOM
- H DESIGN LIBRARY
- I PARENT'S ROOM
- J RESOURCE ROOM
- K LOUNGE AREA
- L WORKSTATIONS

- M PRIVATE OFFICE
- N LARGE MEETING ROOM
- O HUDDLE ROOM
- P PHONE ROOM
- Q KITCHENETTE