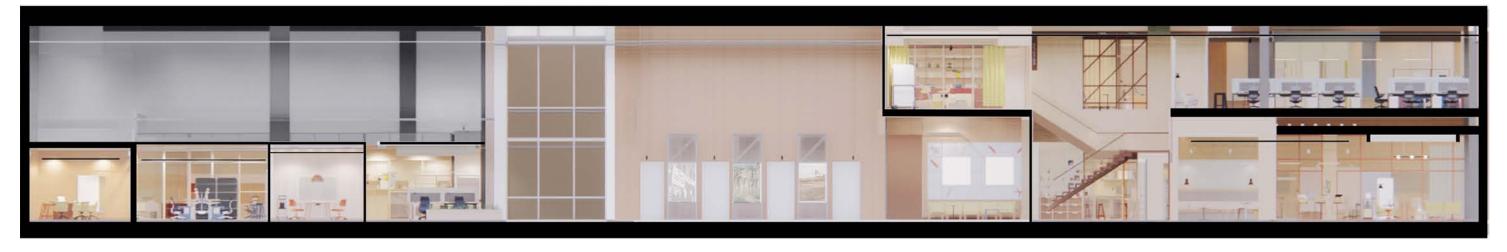

#### WEST - EAST BUILDING SECTION

HUDDLE WORKSTATIONS LOUNGE WORKSTATIONS

ELEVATOR HALLWAY

RECEPTION

MONUMENTAL STAIRS