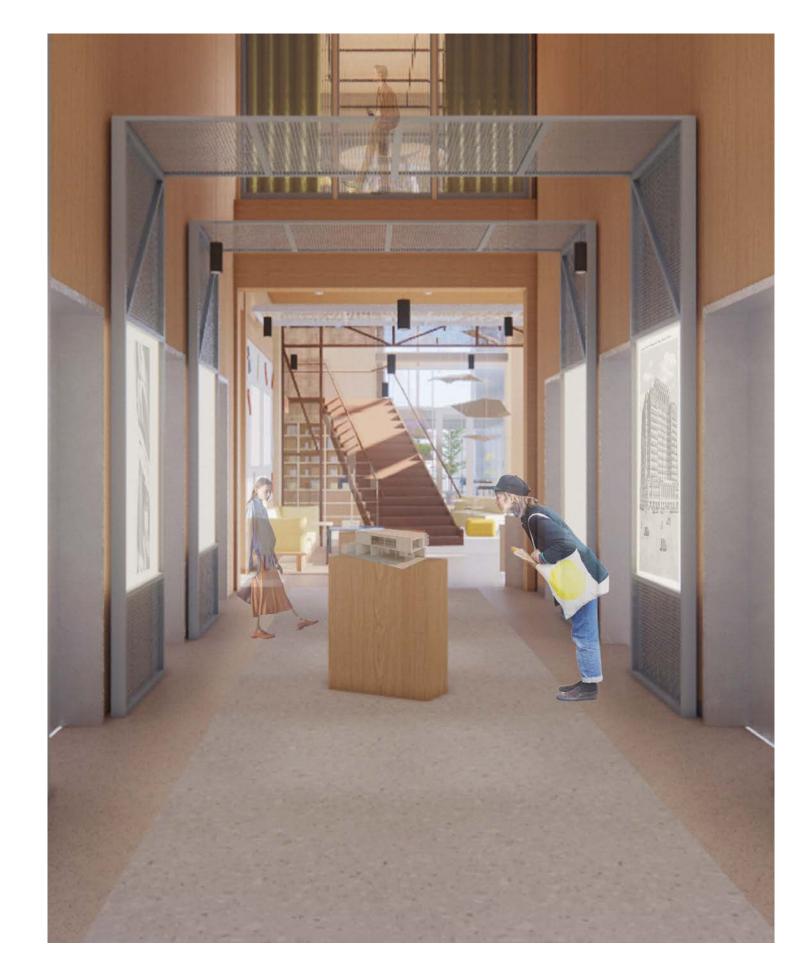

#### → BRANDING

9

MESH CEILINGS WITH HIDDEN LINEAR LIGHTS

WALL - CEILING WOOD MILLWORK

**PHYSIOLOGICAL** 

COLOURFUL DETAILS / HARDWARE

CONTRAST OF WOOD & METAL ELEMENTS

#### **BLACK MULLIONS & LIGHT FIXTURES**

CURTAINS

#### **SAFETY &** WELL-BEING

FROSTED GLASS PANELS & CURTAINS FOR VARIOUS PRIVACY OPTIONS

LINEAR DESIGN DETAILS

POPS OF COLOUR & BOLD PRINTS IN MILLWORK & UPHOLSTERY

TRACK LIGHTS

FRIENDLY & RELAXED ATMOSPHERE

VARIOUS TEXTURED SURFACES

MATERIALS

COLOURFUL COFFER CEILINGS