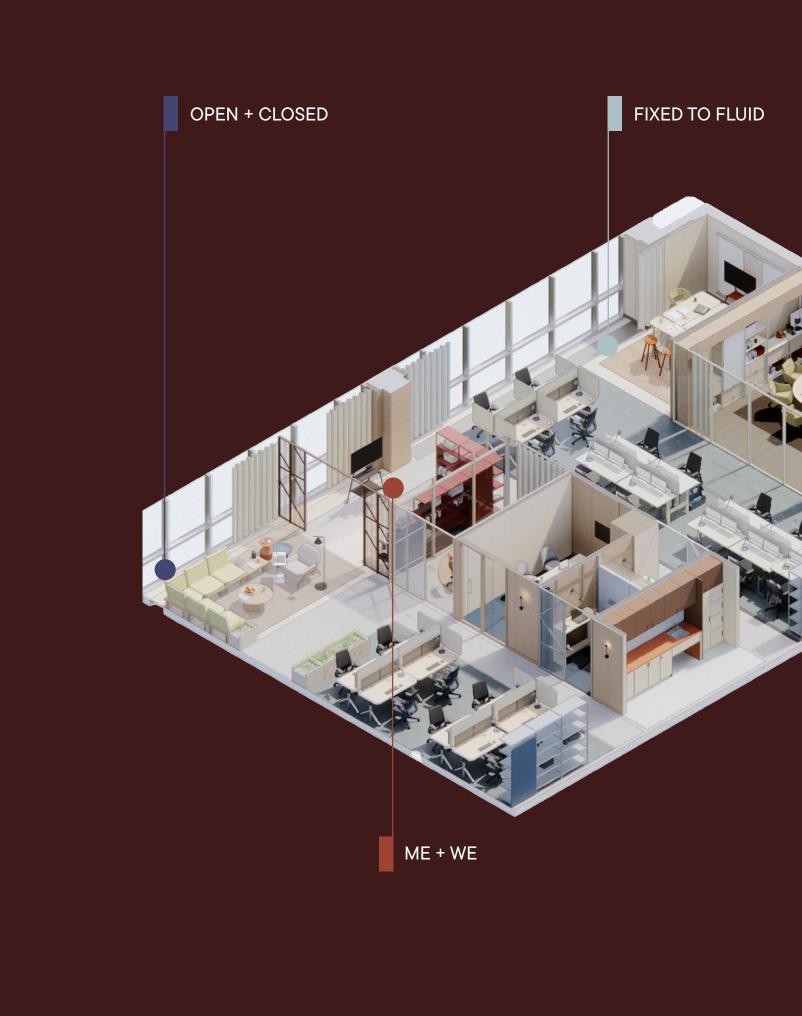

#### LEGEND

- A ELEV. HALLWAY / GALLERY
- B RECEPTION
- C SOCIAL STAIRS
- D OFFICE GARDEN (WILD CARD)
- E WORKCAFE
- F CLIENT MEETING & TRAINING ROOM

- G INNOVATION ROOM
- H DESIGN LIBRARY
- I PARENT'S ROOM
- J RESOURCE ROOM
- K LOUNGE AREA
- L WORKSTATIONS

- M PRIVATE OFFICE
- N LARGE MEETING ROOM
- O HUDDLE ROOM
- P PHONE ROOM
- Q KITCHENETTE

#### FIXED TO FLUID

OPEN + CLOSED