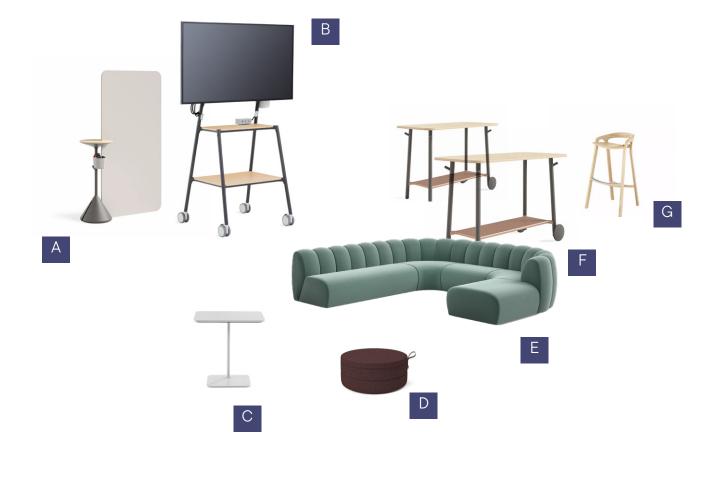

#### LEGEND

- Flex Media Cart А
- Flex Markerboards В
- Lagunitas Table С
- Bolia Grab Pouf D
- E West Elm Work Belle
- Mattiazzi She Said Stool F
- G Flex Slim Tables