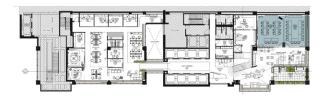

#### LEGEND

- A ELEV. HALLWAY / GALLERY
- B RECEPTION
- C SOCIAL STAIRS
- D OFFICE GARDEN (WILD CARD)
- E WORKCAFE
- F CLIENT MEETING & TRAINING ROOM

- G INNOVATION ROOM
- H DESIGN LIBRARY
- I PARENT'S ROOM
- J RESOURCE ROOM
- K LOUNGE AREA
- L WORKSTATIONS

- M PRIVATE OFFICE
- N LARGE MEETING ROOM
- O HUDDLE ROOM
- P PHONE ROOM
- Q KITCHENETTE