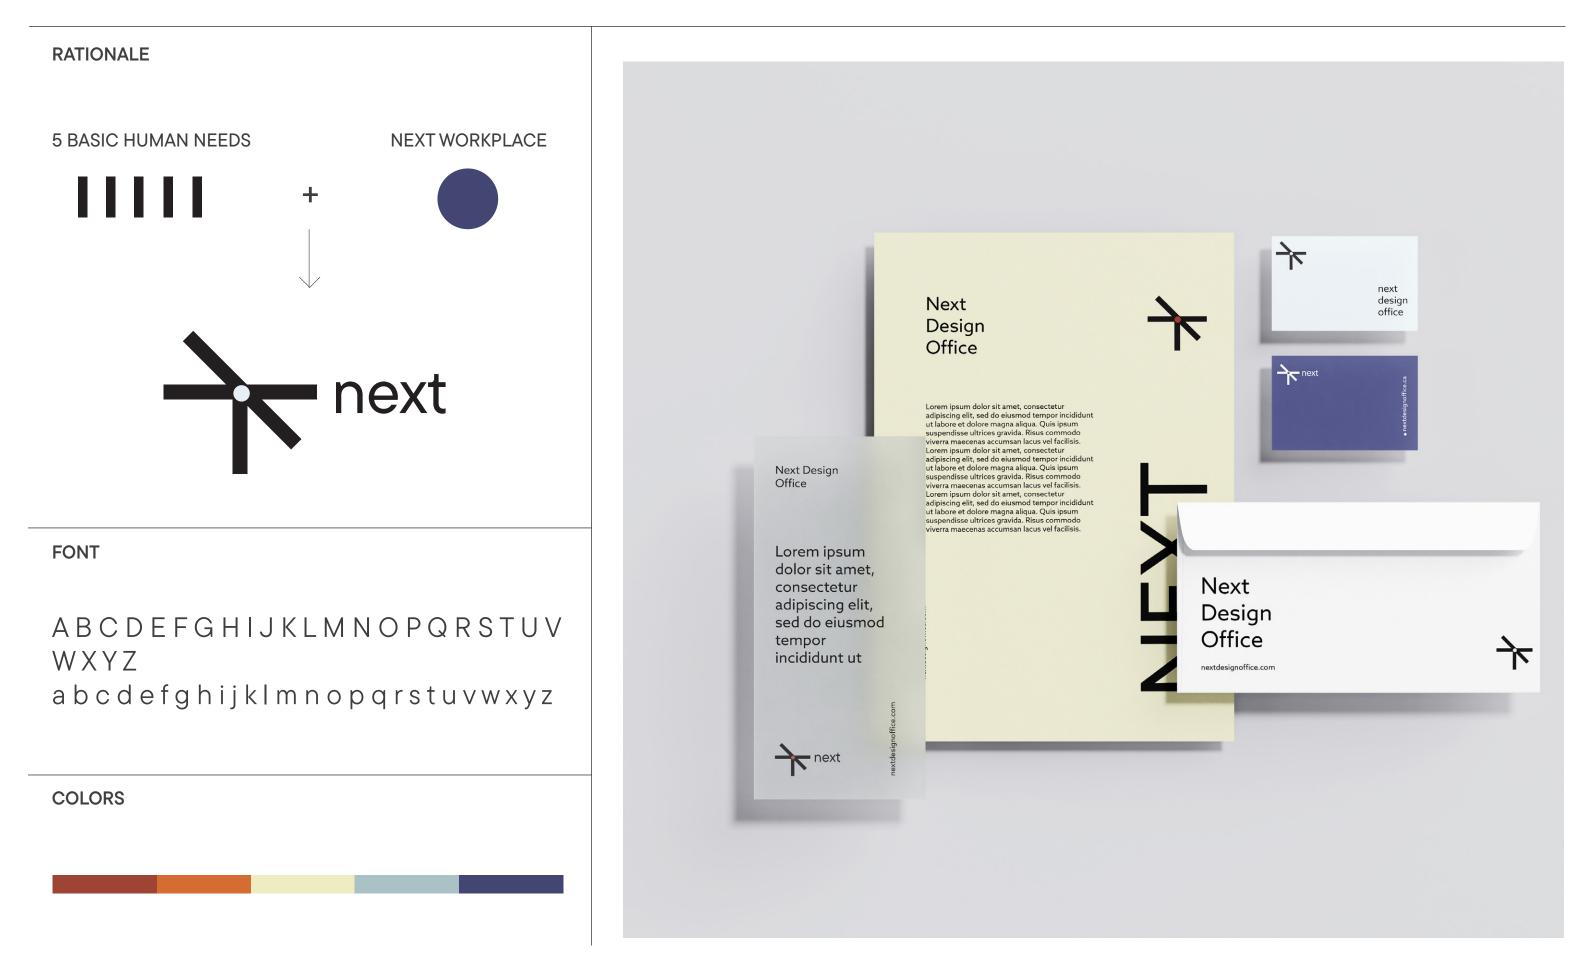

# TURIIZATIO, Belonging

Self

#### HUMAN NEEDS

PHYSIOLOGICAL

**SAFETY & WELLBEING** 

BELONGING

ESTEEM

**SELF-ACTUALIZATION** 

5

**CLIENTS' NEEDS** 

RECRUIT & RETAIN TEAM

WELLBEING & ENGAGEMENT

COMMUNITY OUTREACH

TECHNOLOGY INTEGRATIONS

CROSS-GENERATIONAL MENTORING

┈┋