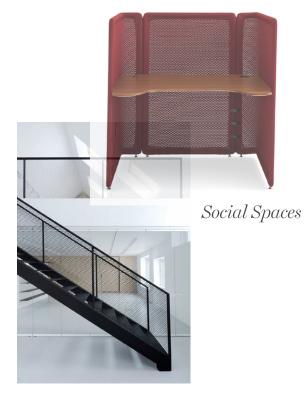

#### FOCUS

#### → BRANDING

9

MESH CEILINGS WITH HIDDEN LINEAR LIGHTS

WALL - CEILING WOOD MILLWORK

**PHYSIOLOGICAL** 

COLOURFUL DETAILS / HARDWARE

CONTRAST OF WOOD & METAL ELEMENTS

#### **BLACK MULLIONS & LIGHT FIXTURES**

CURTAINS

#### **SAFETY &** WELL-BEING

FROSTED GLASS PANELS & CURTAINS FOR VARIOUS PRIVACY OPTIONS

LINEAR DESIGN DETAILS

POPS OF COLOUR & BOLD PRINTS IN MILLWORK & UPHOLSTERY

TRACK LIGHTS

FRIENDLY & RELAXED ATMOSPHERE

VARIOUS TEXTURED SURFACES

MATERIALS

COLOURFUL COFFER CEILINGS