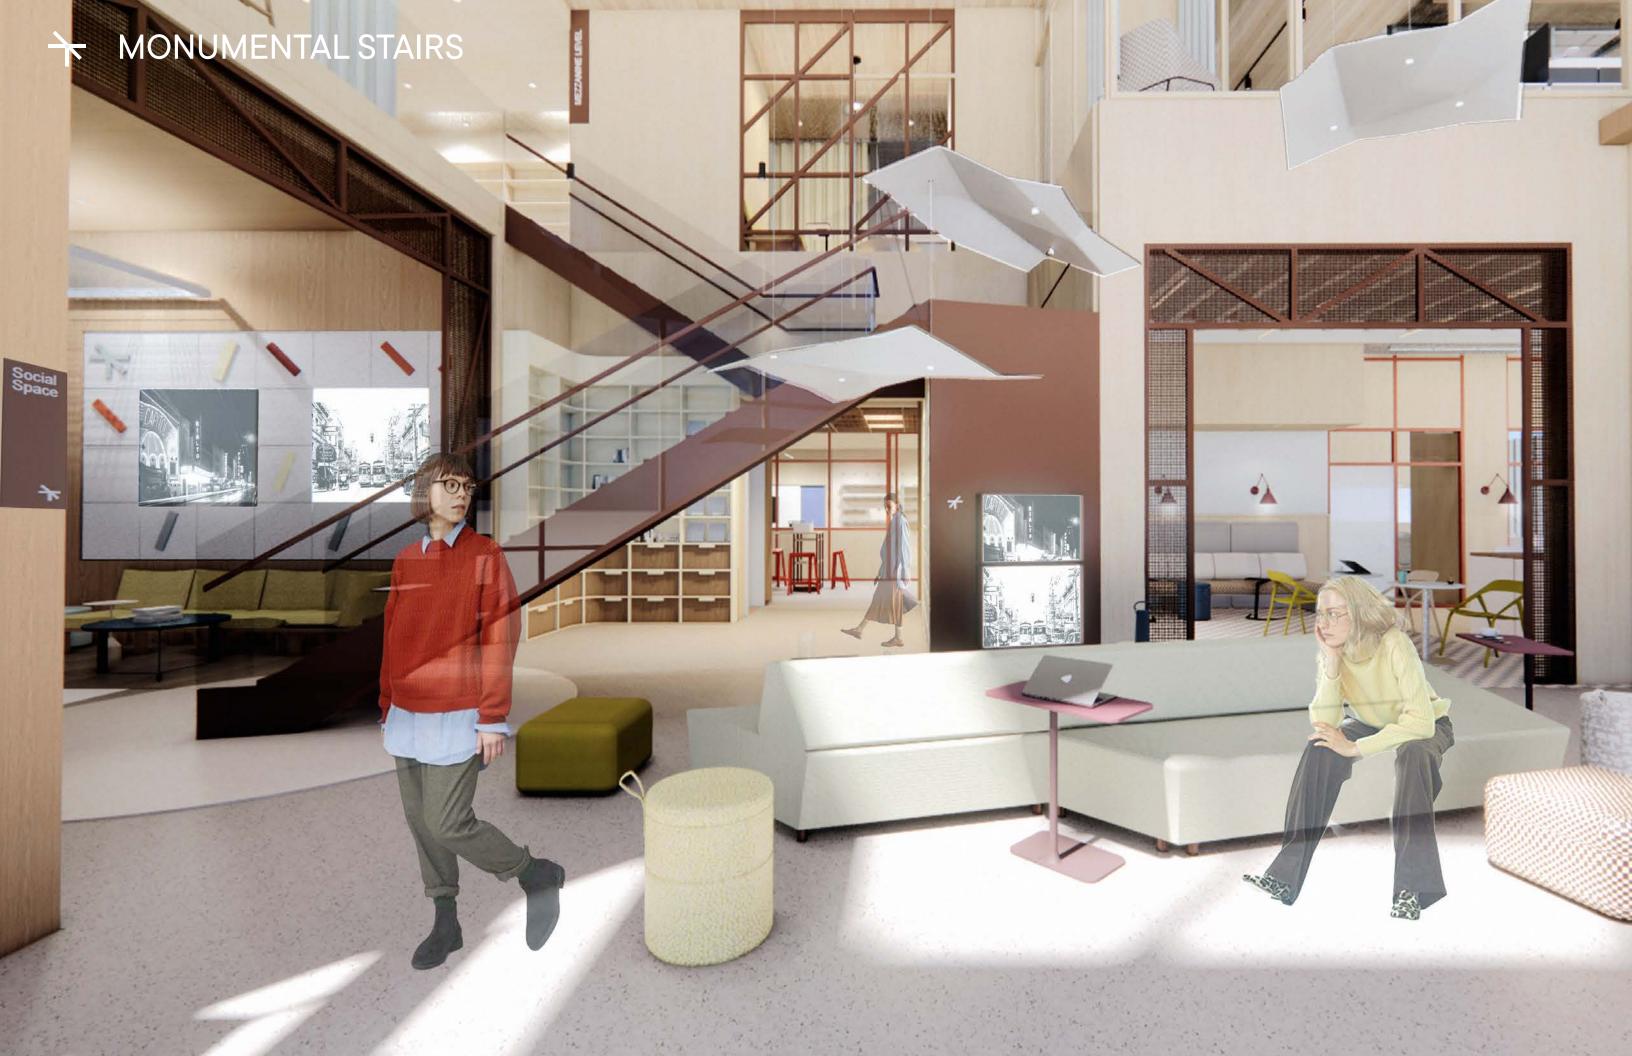

#### WEST - EAST BUILDING SECTION

HUDDLE WORKSTATIONS LOUNGE WORKSTATIONS

ELEVATOR HALLWAY

RECEPTION

MONUMENTAL STAIRS

#### NORTH - SOUTH BUILDING SECTION

17

WORKCAFE

Community Shared Purpose Office & Site Identity

Belonging