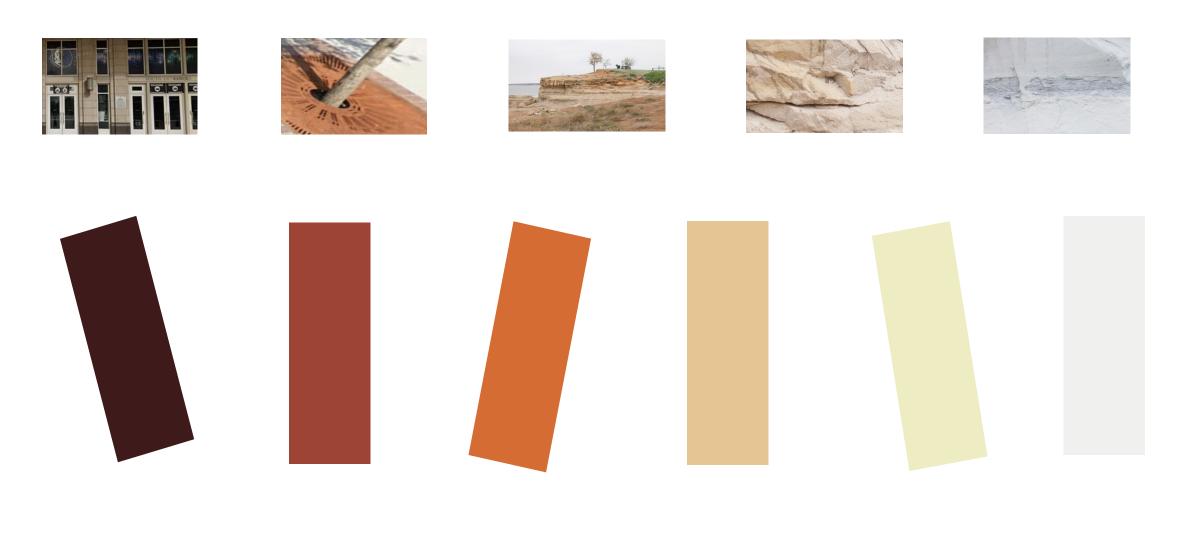

## DALLAS DOWNTOWN HISTROIC DISTRICT

F

150

MATERIALITY OF SURROUNDING LANDSCAPE

VARIOUS TEXTURED SURFACES

MATERIALS

COLOURFUL COFFER CEILINGS