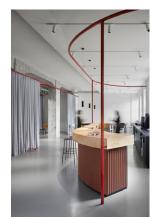

#### WEST - EAST BUILDING SECTION

HUDDLE WORKSTATIONS LOUNGE WORKSTATIONS

ELEVATOR HALLWAY

RECEPTION

MONUMENTAL STAIRS

#### NORTH - SOUTH BUILDING SECTION

17

WORKCAFE

Community Shared Purpose Office & Site Identity

Belonging