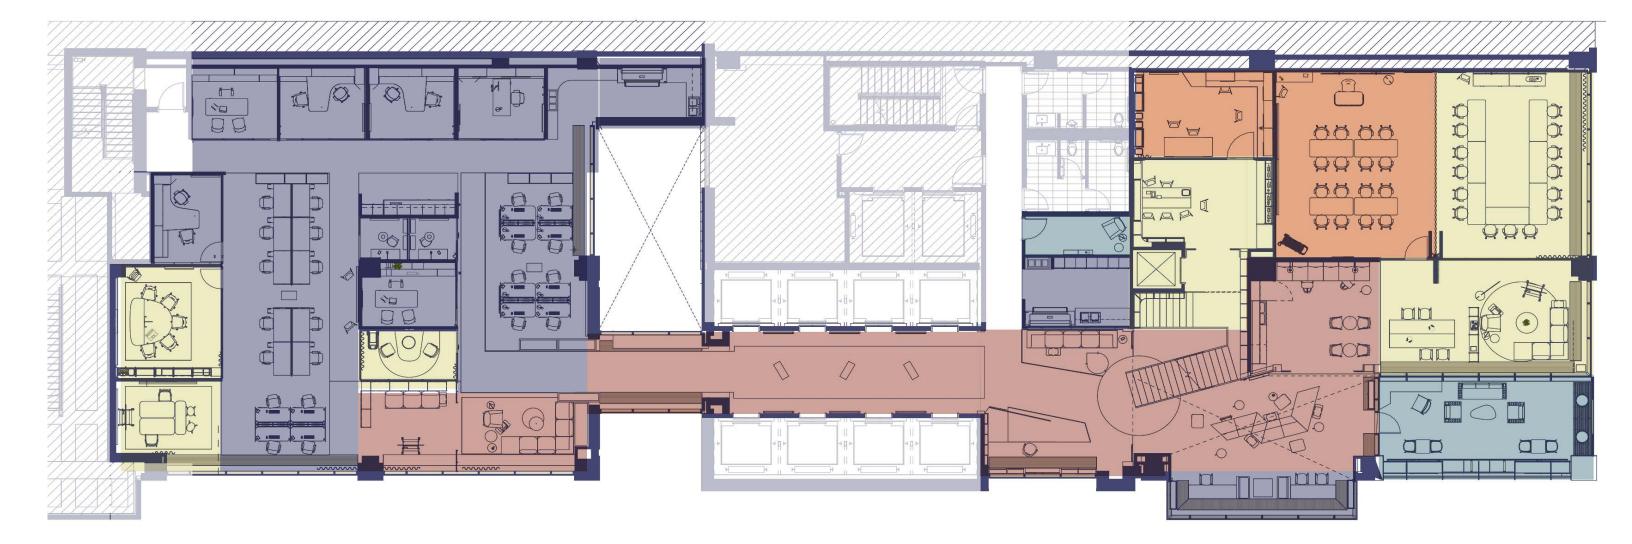

#### LEGEND

- A ELEV. HALLWAY / GALLERY
- B RECEPTION
- C SOCIAL STAIRS
- D OFFICE GARDEN (WILD CARD)
- E WORKCAFE
- F CLIENT MEETING & TRAINING ROOM

- G INNOVATION ROOM
- H DESIGN LIBRARY
- I PARENT'S ROOM
- J RESOURCE ROOM
- K LOUNGE AREA
- L WORKSTATIONS

- M PRIVATE OFFICE
- N LARGE MEETING ROOM
- O HUDDLE ROOM
- P PHONE ROOM
- Q KITCHENETTE