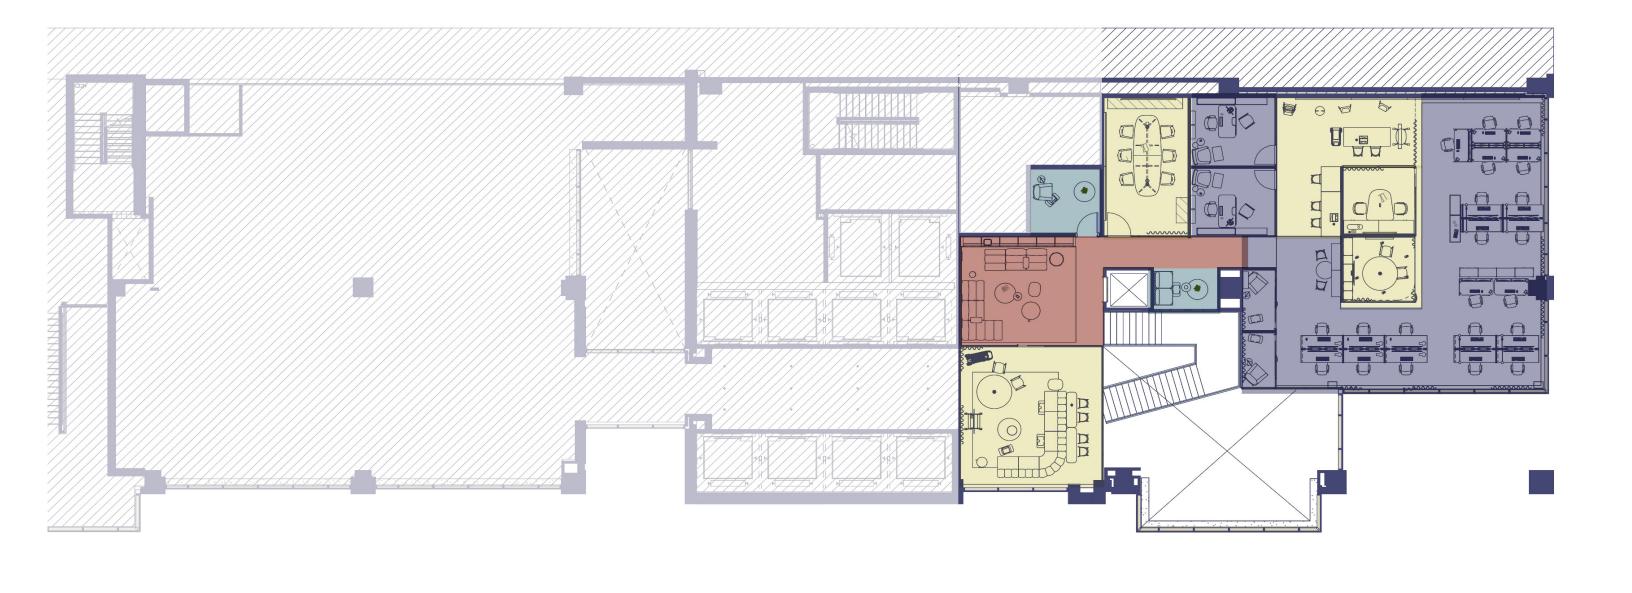

#### MAIN LEVEL RCP $\overline{}$

11111111

Е

.

1

6

. ....

G

#### LEGEND

- A LOUNGE AREA
- **B** COLLABORATION SPACE
- C WELLNESS ROOM
- D LARGE MEETING ROOM
- E PRIVATE OFFICE

- F PHONE ROOM
- G WORKSTATIONS
- H HUDDLE ROOM
- I COLLABORATION SPACE