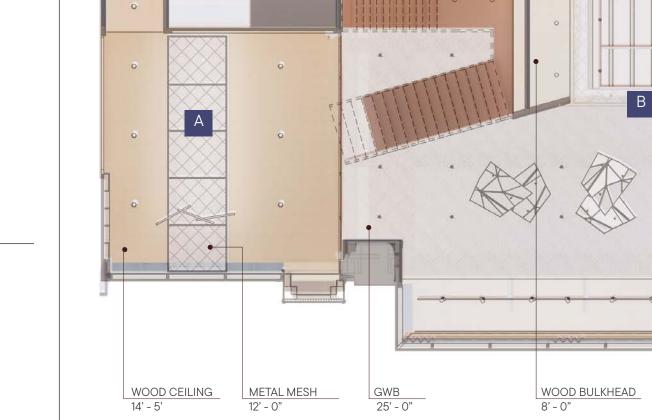

#### LEGEND

- A ELEV. HALLWAY / GALLERY
- B RECEPTION
- C SOCIAL STAIRS
- D OFFICE GARDEN (WILD CARD)
- E WORKCAFE
- F CLIENT MEETING & TRAINING ROOM

- G INNOVATION ROOM
- H DESIGN LIBRARY
- I PARENT'S ROOM
- J RESOURCE ROOM
- K LOUNGE AREA
- L WORKSTATIONS

## ★ RECEPTION