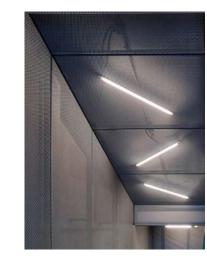

#### → BRANDING

9

MESH CEILINGS WITH HIDDEN LINEAR LIGHTS

WALL - CEILING WOOD MILLWORK

**PHYSIOLOGICAL** 

COLOURFUL DETAILS / HARDWARE

CONTRAST OF WOOD & METAL ELEMENTS