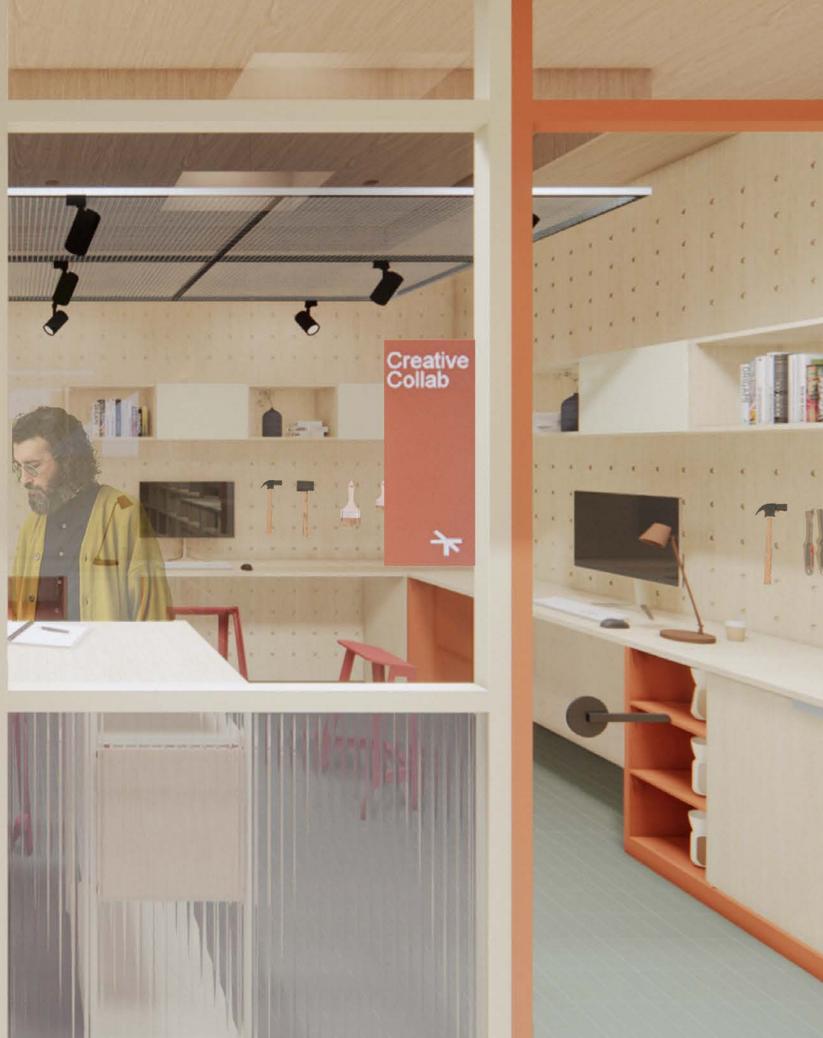

#### FOCUS

#### → BRANDING

9

MESH CEILINGS WITH HIDDEN LINEAR LIGHTS

WALL - CEILING WOOD MILLWORK

**PHYSIOLOGICAL** 

COLOURFUL DETAILS / HARDWARE

CONTRAST OF WOOD & METAL ELEMENTS