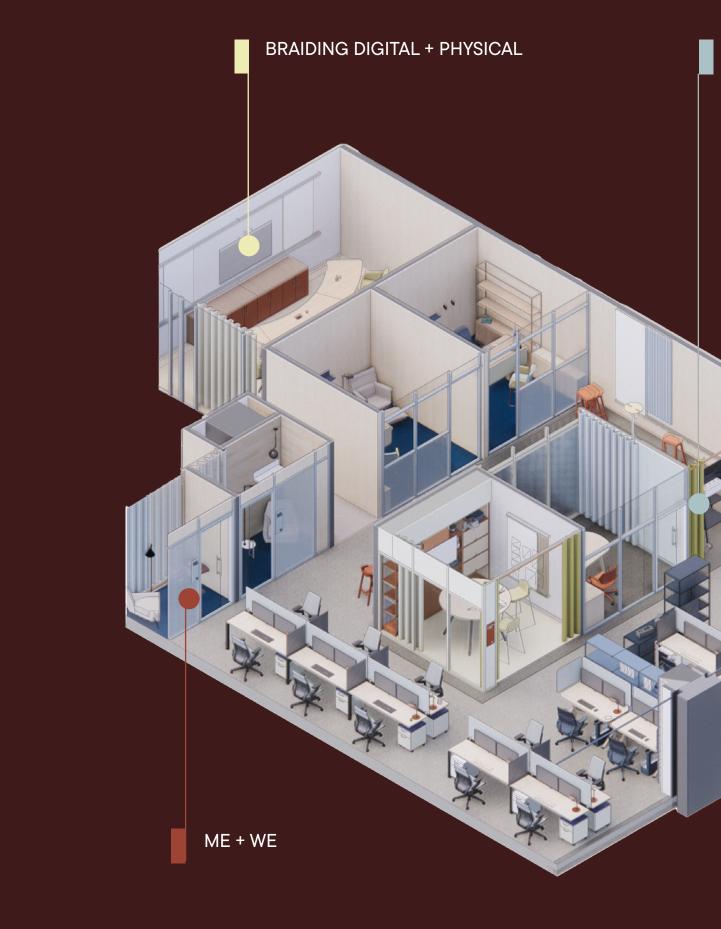

#### LEGEND

- A ELEV. HALLWAY / GALLERY
- B RECEPTION
- C SOCIAL STAIRS
- D OFFICE GARDEN (WILD CARD)
- E WORKCAFE
- F CLIENT MEETING & TRAINING ROOM

- G INNOVATION ROOM
- H DESIGN LIBRARY
- I PARENT'S ROOM
- J RESOURCE ROOM
- K LOUNGE AREA
- L WORKSTATIONS

- M PRIVATE OFFICE
- N LARGE MEETING ROOM
- O HUDDLE ROOM
- P PHONE ROOM
- Q KITCHENETTE