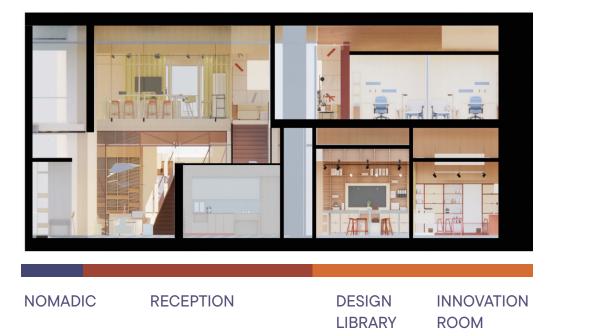

RKSTATIONS

- M PRIVATE OFFICE
- N LARGE MEETING ROOM
- O HUDDLE ROOM
- P PHONE ROOM
- Q KITCHENETTE



#### **TRAINING ROOM & CLIENT MEETING** 7





COBI CHAIR

VERB DESK



FLEX CARTS



PERCH STOOL



#### **TRAINING ROOM LAYOUT**







KEY PLAN: LEVEL 3

#### **CLIENT MEETING ROOM LAYOUT**

Belonging

#### MAIN LEVEL RCP $\overline{}$





11111111

Е

.

1

6

. ....

G

Η

0

0

0

0

0

0

o

0

0

KEY PLAN: LEVEL 3















#### LEGEND

- A LOUNGE AREA
- **B** COLLABORATION SPACE
- C WELLNESS ROOM
- D LARGE MEETING ROOM
- E PRIVATE OFFICE

- F PHONE ROOM
- G WORKSTATIONS
- H HUDDLE ROOM
- I COLLABORATION SPACE



#### WEST - EAST BUILDING SECTION



HUDDLE WORKSTATIONS LOUNGE WORKSTATIONS

ELEVATOR HALLWAY

RECEPTION

MONUMENTAL STAIRS

#### NORTH - SOUTH BUILDING SECTION





17

WORKCAFE





Community Shared Purpose Office & Site Identity

Belonging



## ★ RECEPTION







## ★ DESIGN LIBRARY



## INNOVATION LAB

र्भ



















KEY PLAN: LEVEL 3



#### ∽ COMMUNAL GARDEN

Biophillic Design Connection to Nature Places of Respite





KEY PLAN: LEVEL 3

#### LOCAL DALLAS PLANTS IN OUTDOOR GARDEN



PRAIRIE VERBENA



GREGG'S MISTFLOWER



**BLACK-EYED SUSAN** 



**TEXAS SAGE** 



MEALY BLUE SAGE



**GOLDEN RAGWORT** 

#### **INDOOR PLANTS & HERBS**



CHIVES



BASIL



GOODWIN CREEK LAVENDER



Safety & Well







KEY PLAN: LEVEL 3









Inclusivity Accessibility Flexibility Agency



SOCIAL ZONE

HUDDLE ROOM

PRIVATE OFFICE

PHONE ROOM



KEY PLAN: LEVEL 3







## $\uparrow$













#### KEY PLAN: LEVEL 3 MEZ

#### LEGEND

- Flex M