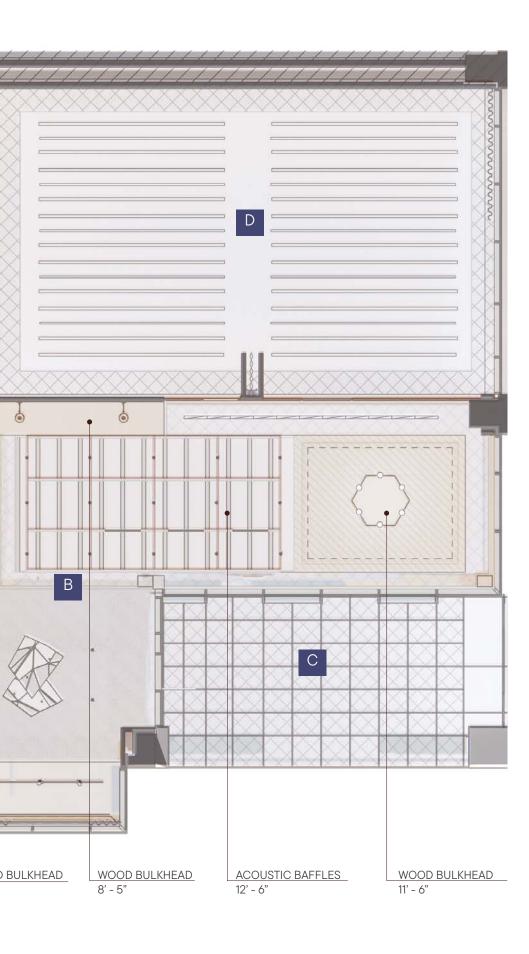

#### LEGEND

- A ELEV. HALLWAY / GALLERY
- B RECEPTION
- C SOCIAL STAIRS
- D OFFICE GARDEN (WILD CARD)
- E WORKCAFE
- F CLIENT MEETING & TRAINING ROOM

- G INNOVATION ROOM
- H DESIGN LIBRARY
- I PARENT'S ROOM
- J RESOURCE ROOM
- K LOUNGE AREA
- L WORKSTATIONS

#### **TRAINING ROOM & CLIENT MEETING** 7

COBI CHAIR

VERB DESK

FLEX CARTS

PERCH STOOL

#### **TRAINING ROOM LAYOUT**

KEY PLAN: LEVEL 3

#### **CLIENT MEETING ROOM LAYOUT**

Belonging