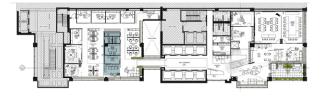

#### LEGEND

- A ELEV. HALLWAY / GALLERY
- B RECEPTION
- C SOCIAL STAIRS
- D OFFICE GARDEN (WILD CARD)
- E WORKCAFE
- F CLIENT MEETING & TRAINING ROOM

- G INNOVATION ROOM
- H DESIGN LIBRARY
- I PARENT'S ROOM
- J RESOURCE ROOM
- K LOUNGE AREA
- L WORKSTATIONS

- M PRIVATE OFFICE
- N LARGE MEETING ROOM
- O HUDDLE ROOM
- P PHONE ROOM
- Q KITCHENETTE