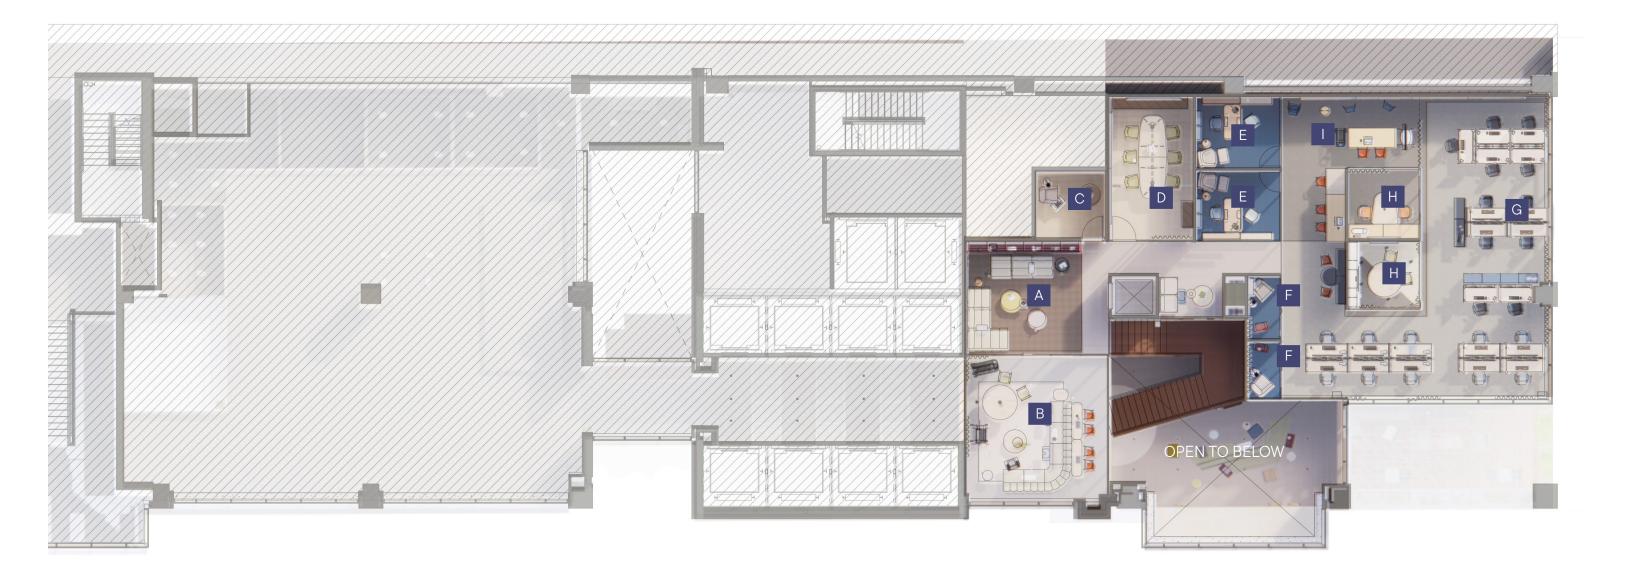

#### LEGEND

- A ELEV. HALLWAY / GALLERY
- B RECEPTION
- C SOCIAL STAIRS
- D OFFICE GARDEN (WILD CARD)
- E WORKCAFE
- F CLIENT MEETING & TRAINING ROOM

- G INNOVATION ROOM
- H DESIGN LIBRARY
- I PARENT'S ROOM
- J RESOURCE ROOM
- K LOUNGE AREA
- L WORKSTATIONS

- M PRIVATE OFFICE
- N LARGE MEETING ROOM
- O HUDDLE ROOM
- P PHONE ROOM
- Q KITCHENETTE