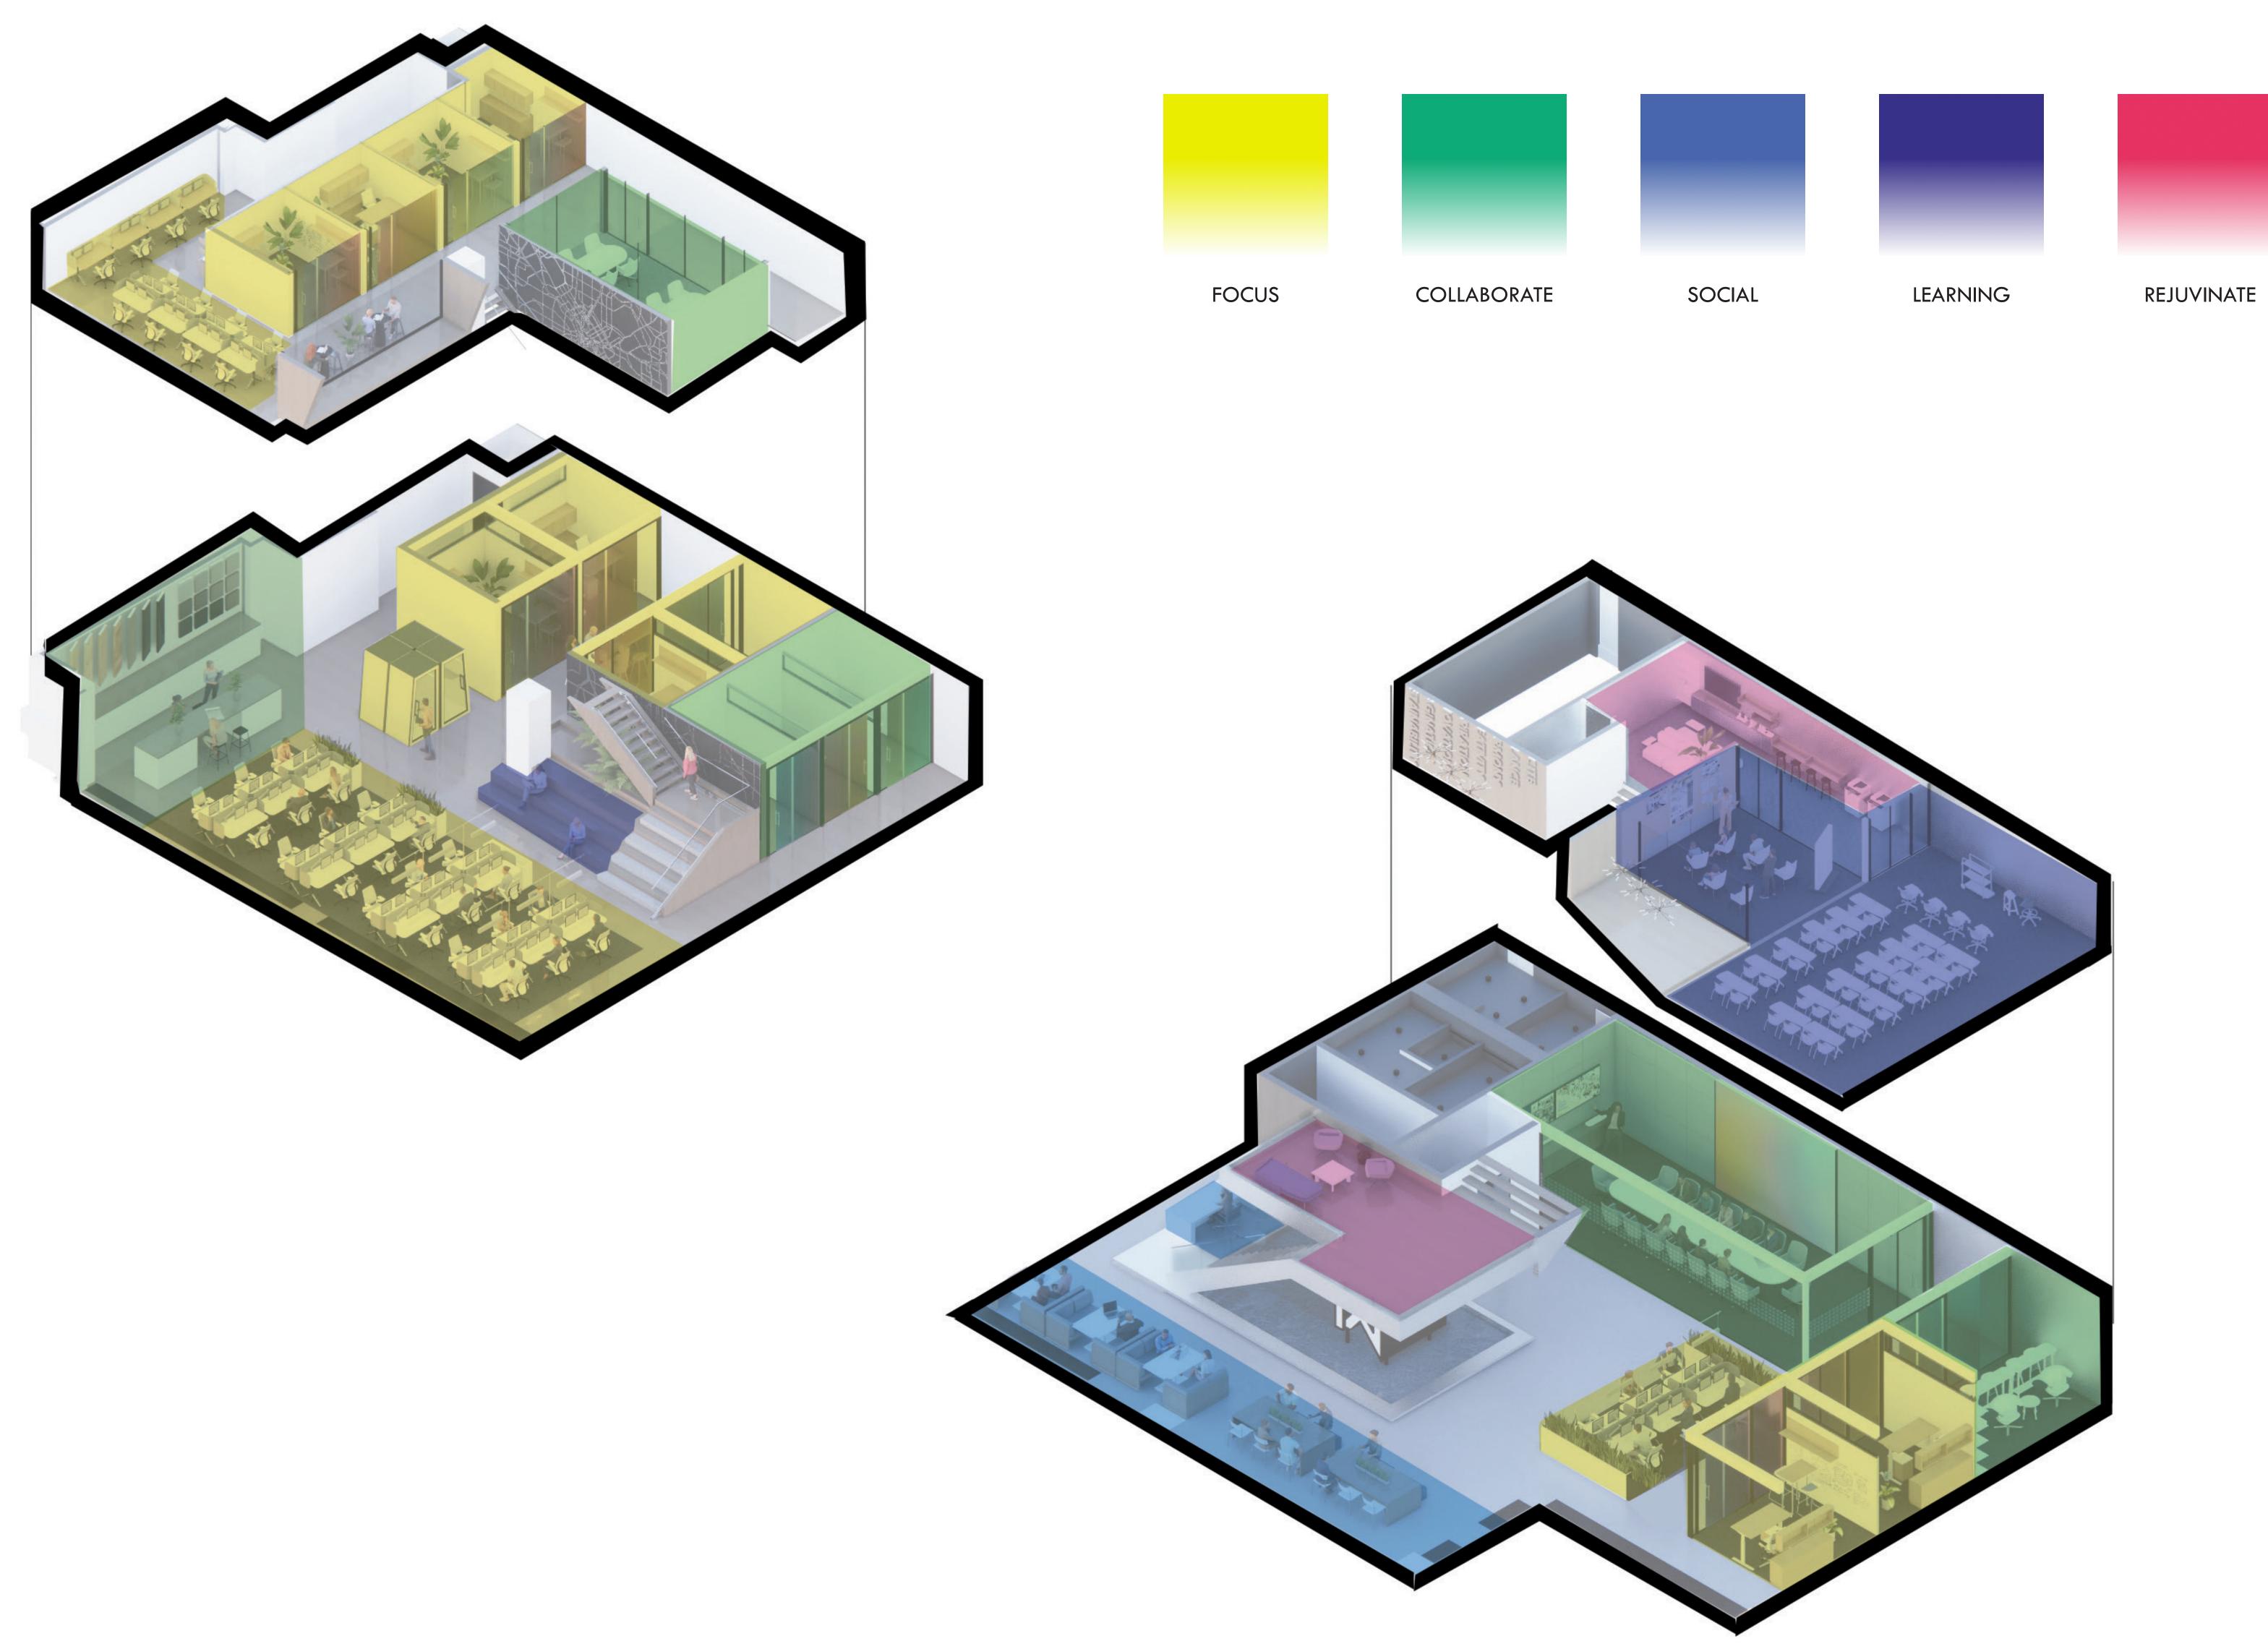

## **LEVEL 3 FLOORPLAN:** 1/8" = 1'-0"

## **MEZZANINE KEY**

**LEVEL 3 KEY** 

MONUMENTAL STAIRS 1

WORKSTATIONS

MATERIAL LIBRARY

PHONE BOOTHS

PRIVATE OFFICES

HUDDLE ROOMS

WORKSTATIONS

MOTHERS ROOM

INNOVATION LAB

PRIVATE OFFICES

CLIENT PRESENTATION

RECEPTION

WORK CAFE

**HUDDLE SPACE** 

- PRIVATE OFFICES
- MEETING ROOMS
- WORKSTATIONS
- RESROURCE AREA
- WELLNESS AREA
- RESOURCE AREA
- WILDCARD/PINUP SPACE
- TRAINING CLASSROOM

MEZZANINE FLOORPLAN: 1/8" = 1'-0"

MEZZANINE/DOUBLE HEIGHT REFLECTED CEILING PLAN: 1/8" = 1'-0"