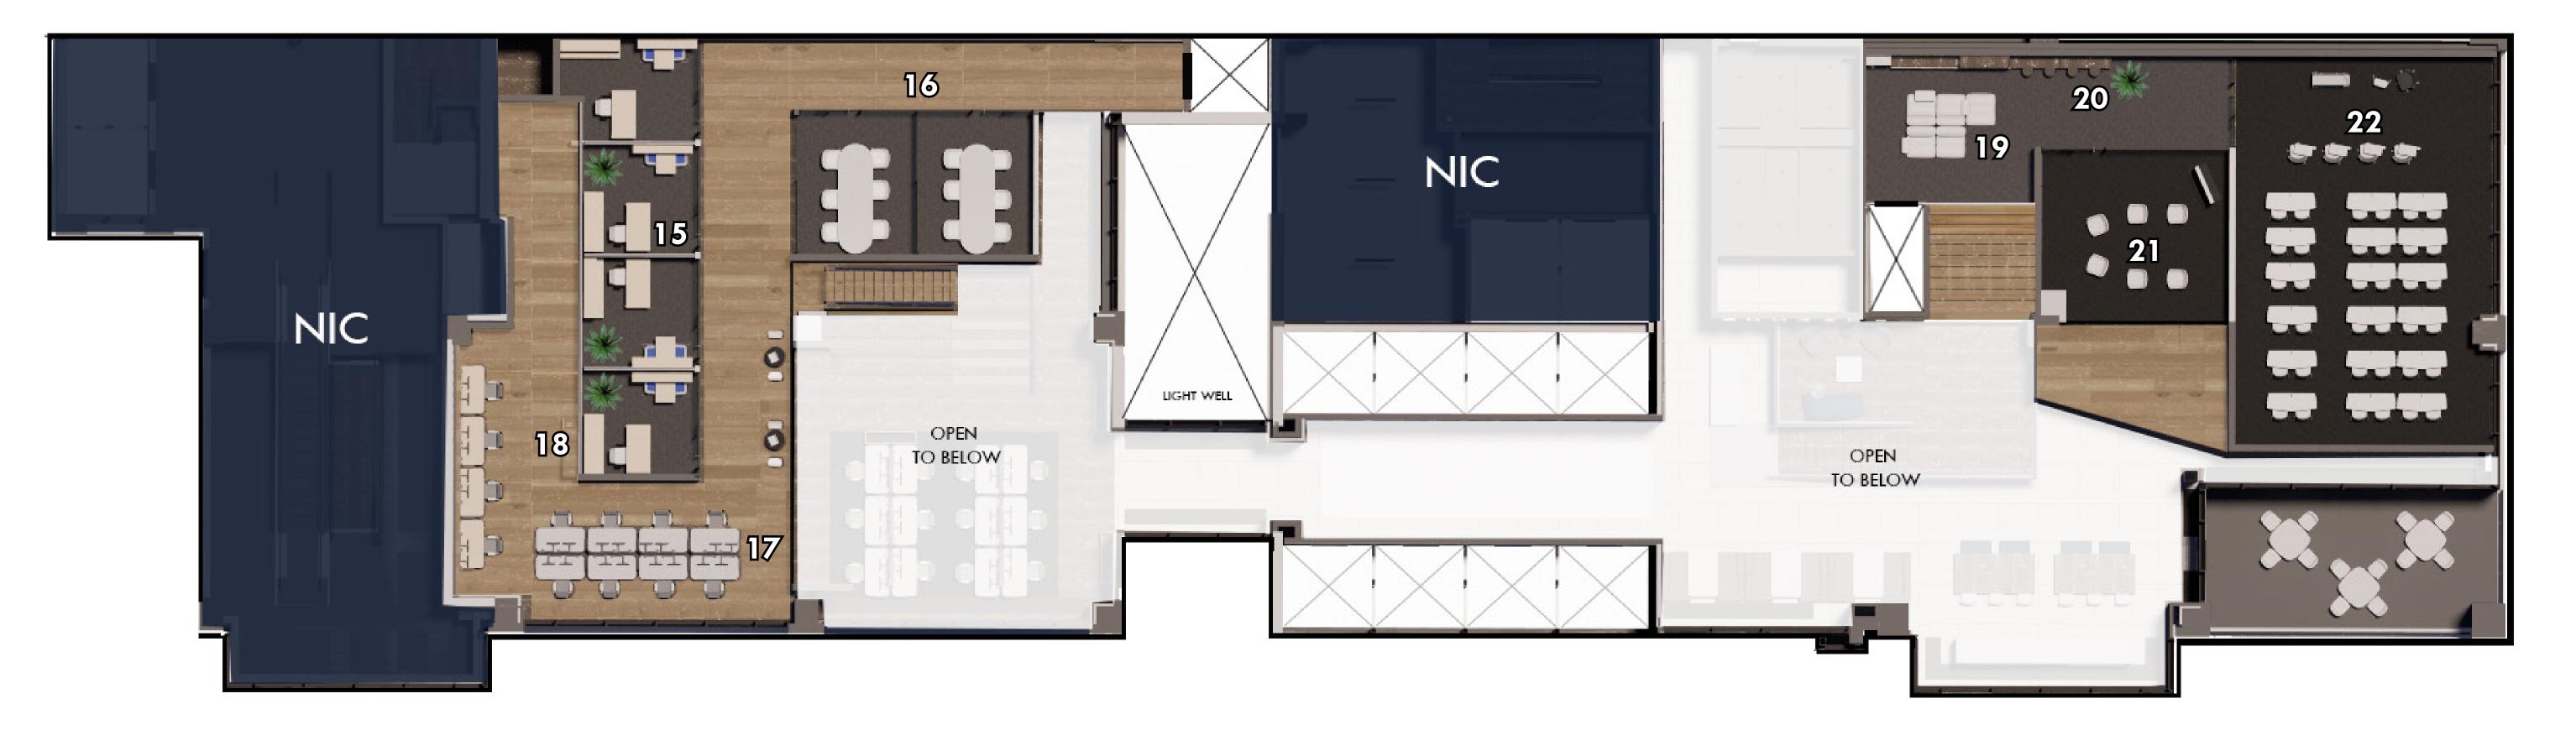

- PRIVATE OFFICES
- MEETING ROOMS
- WORKSTATIONS
- RESROURCE AREA
- WELLNESS AREA
- RESOURCE AREA
- WILDCARD/PINUP SPACE
- TRAINING CLASSROOM

MEZZANINE FLOORPLAN: 1/8" = 1'-0"

MEZZANINE/DOUBLE HEIGHT REFLECTED CEILING PLAN: 1/8" = 1'-0"