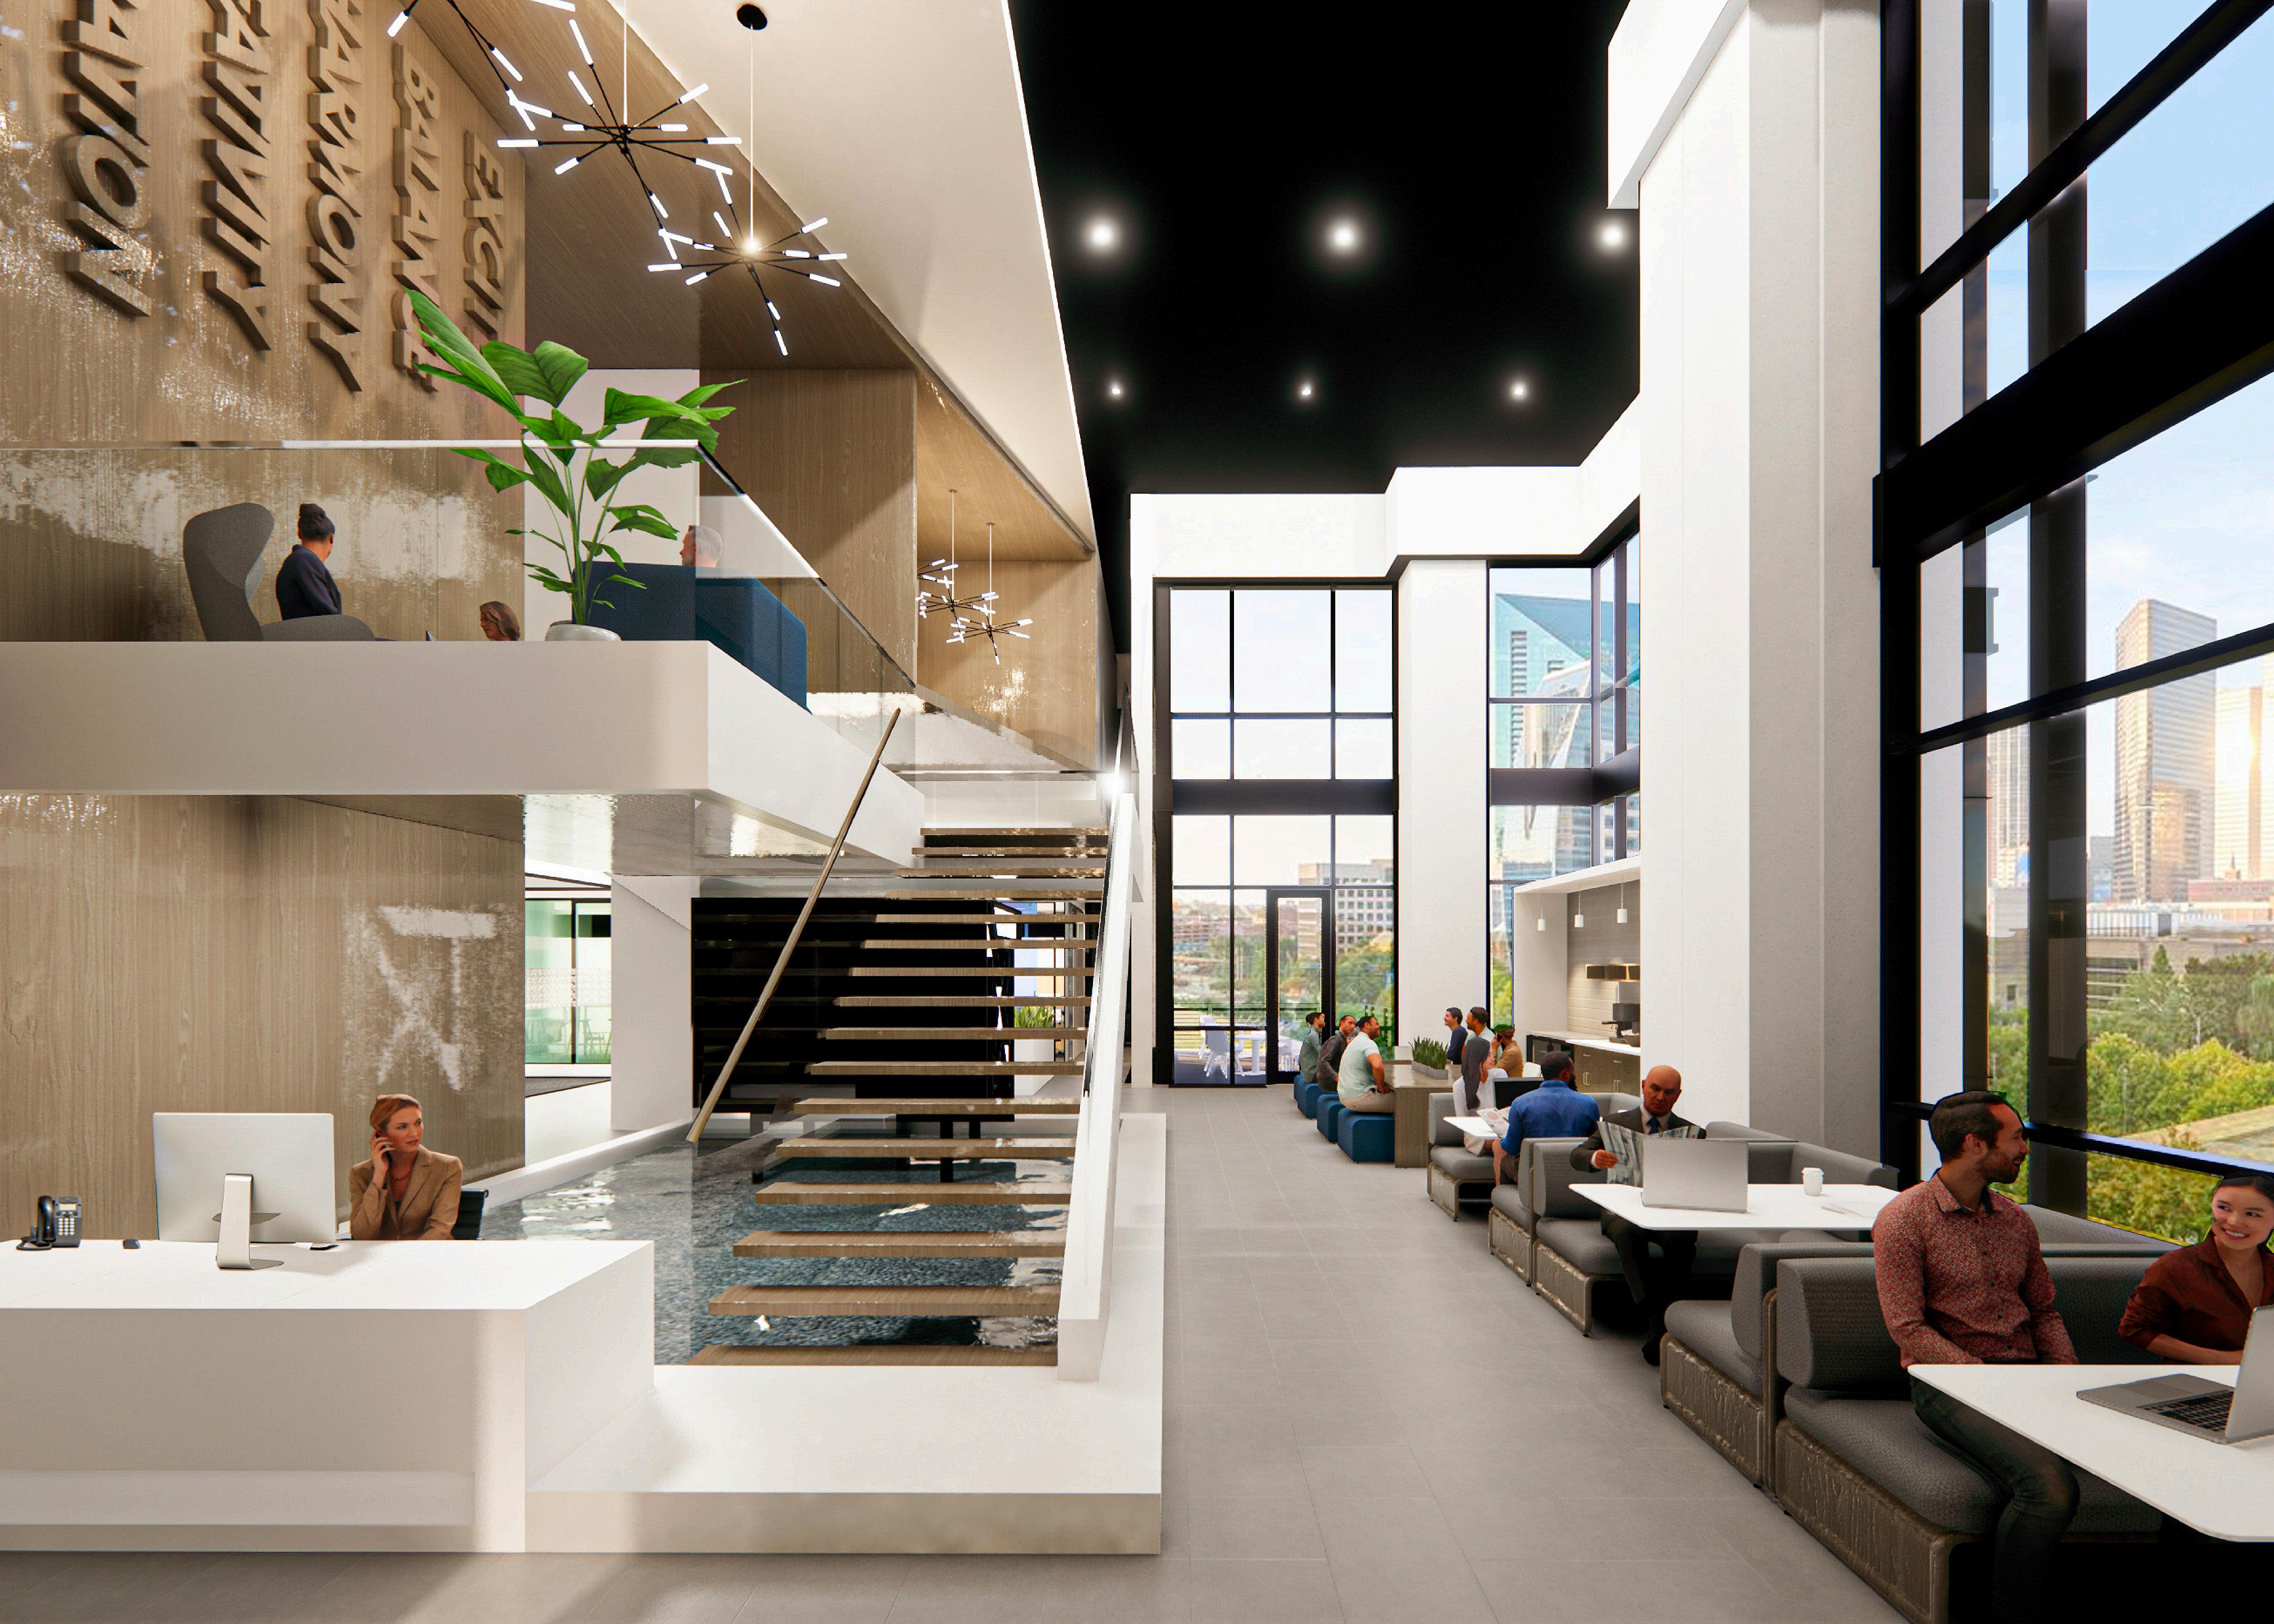

Artistic Elements Inspired by the Kaleidoscope

Geometric Patterns and Bold Colors

Shifting of Solid Voids and Volumes

ME + WE FIXED TO FLUID OPEN + ENCLOSED BRAIDING

COLLABORATION

**LEARNING** 

SOCIALIZING

REJUVENATION

RELIEF