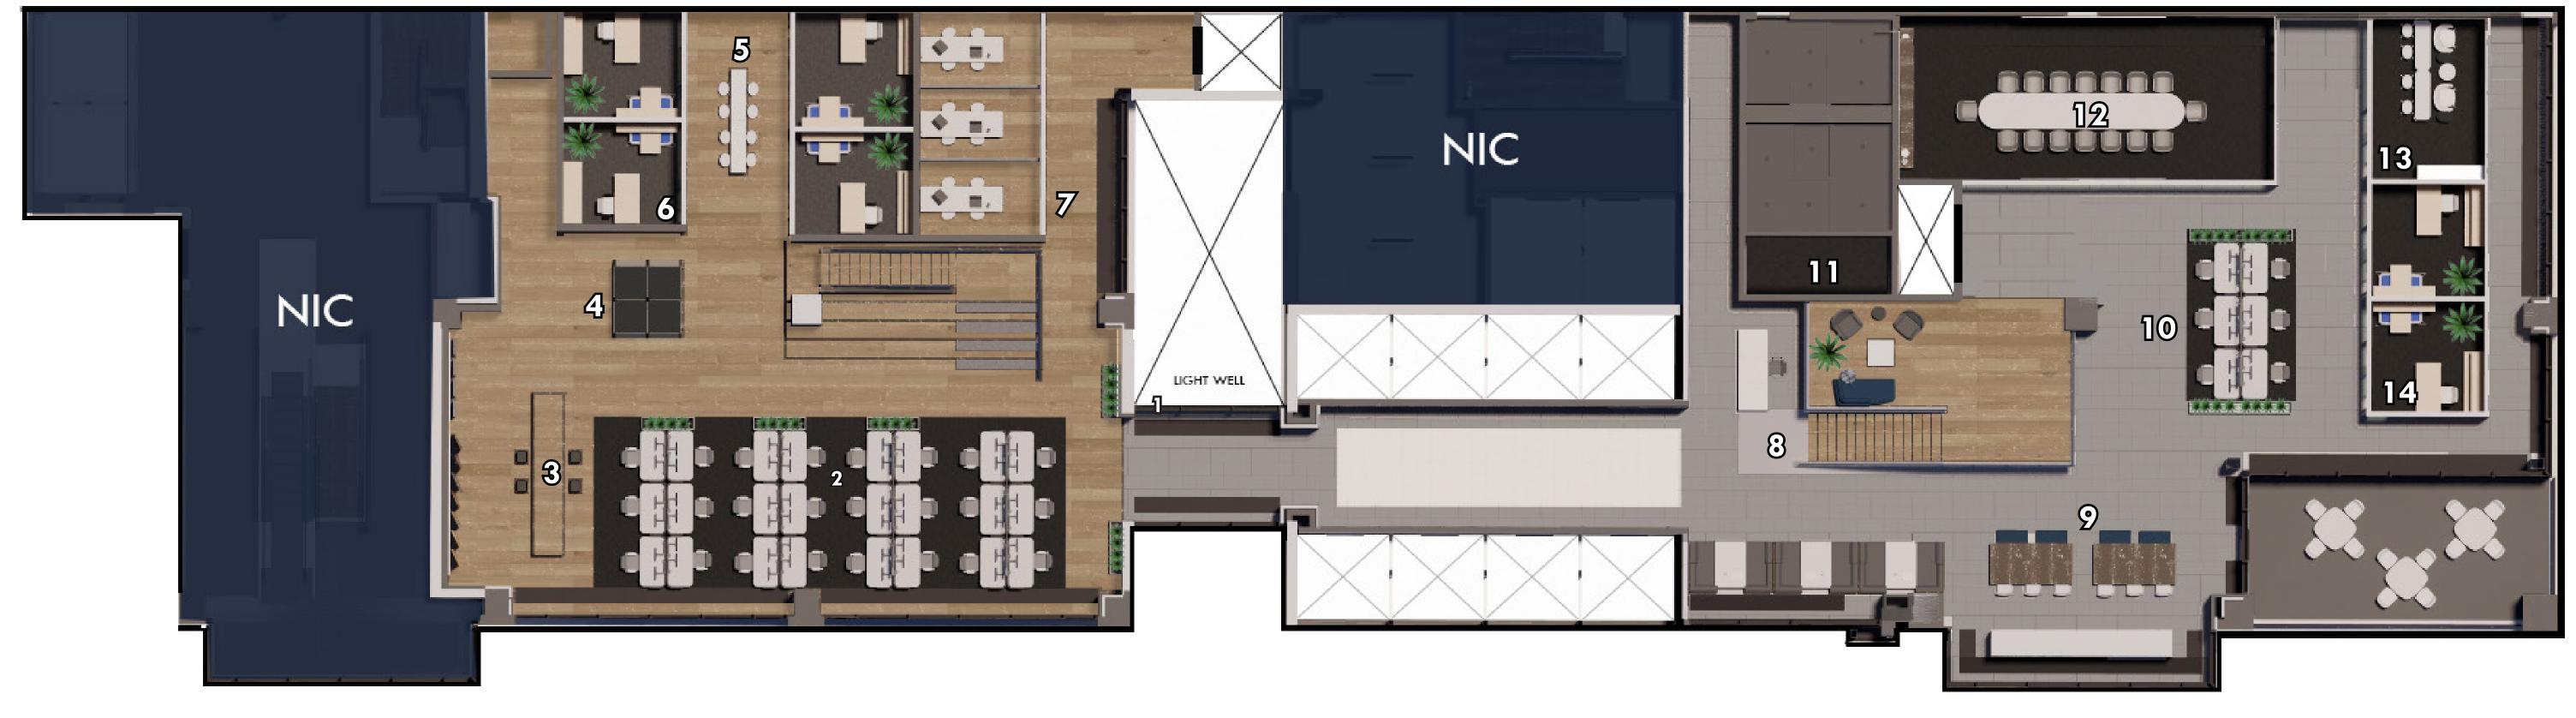

## **LEVEL 3 FLOORPLAN:** 1/8" = 1'-0"

## **MEZZANINE KEY**

**LEVEL 3 KEY** 

MONUMENTAL STAIRS 1

WORKSTATIONS

MATERIAL LIBRARY

PHONE BOOTHS

PRIVATE OFFICES

HUDDLE ROOMS