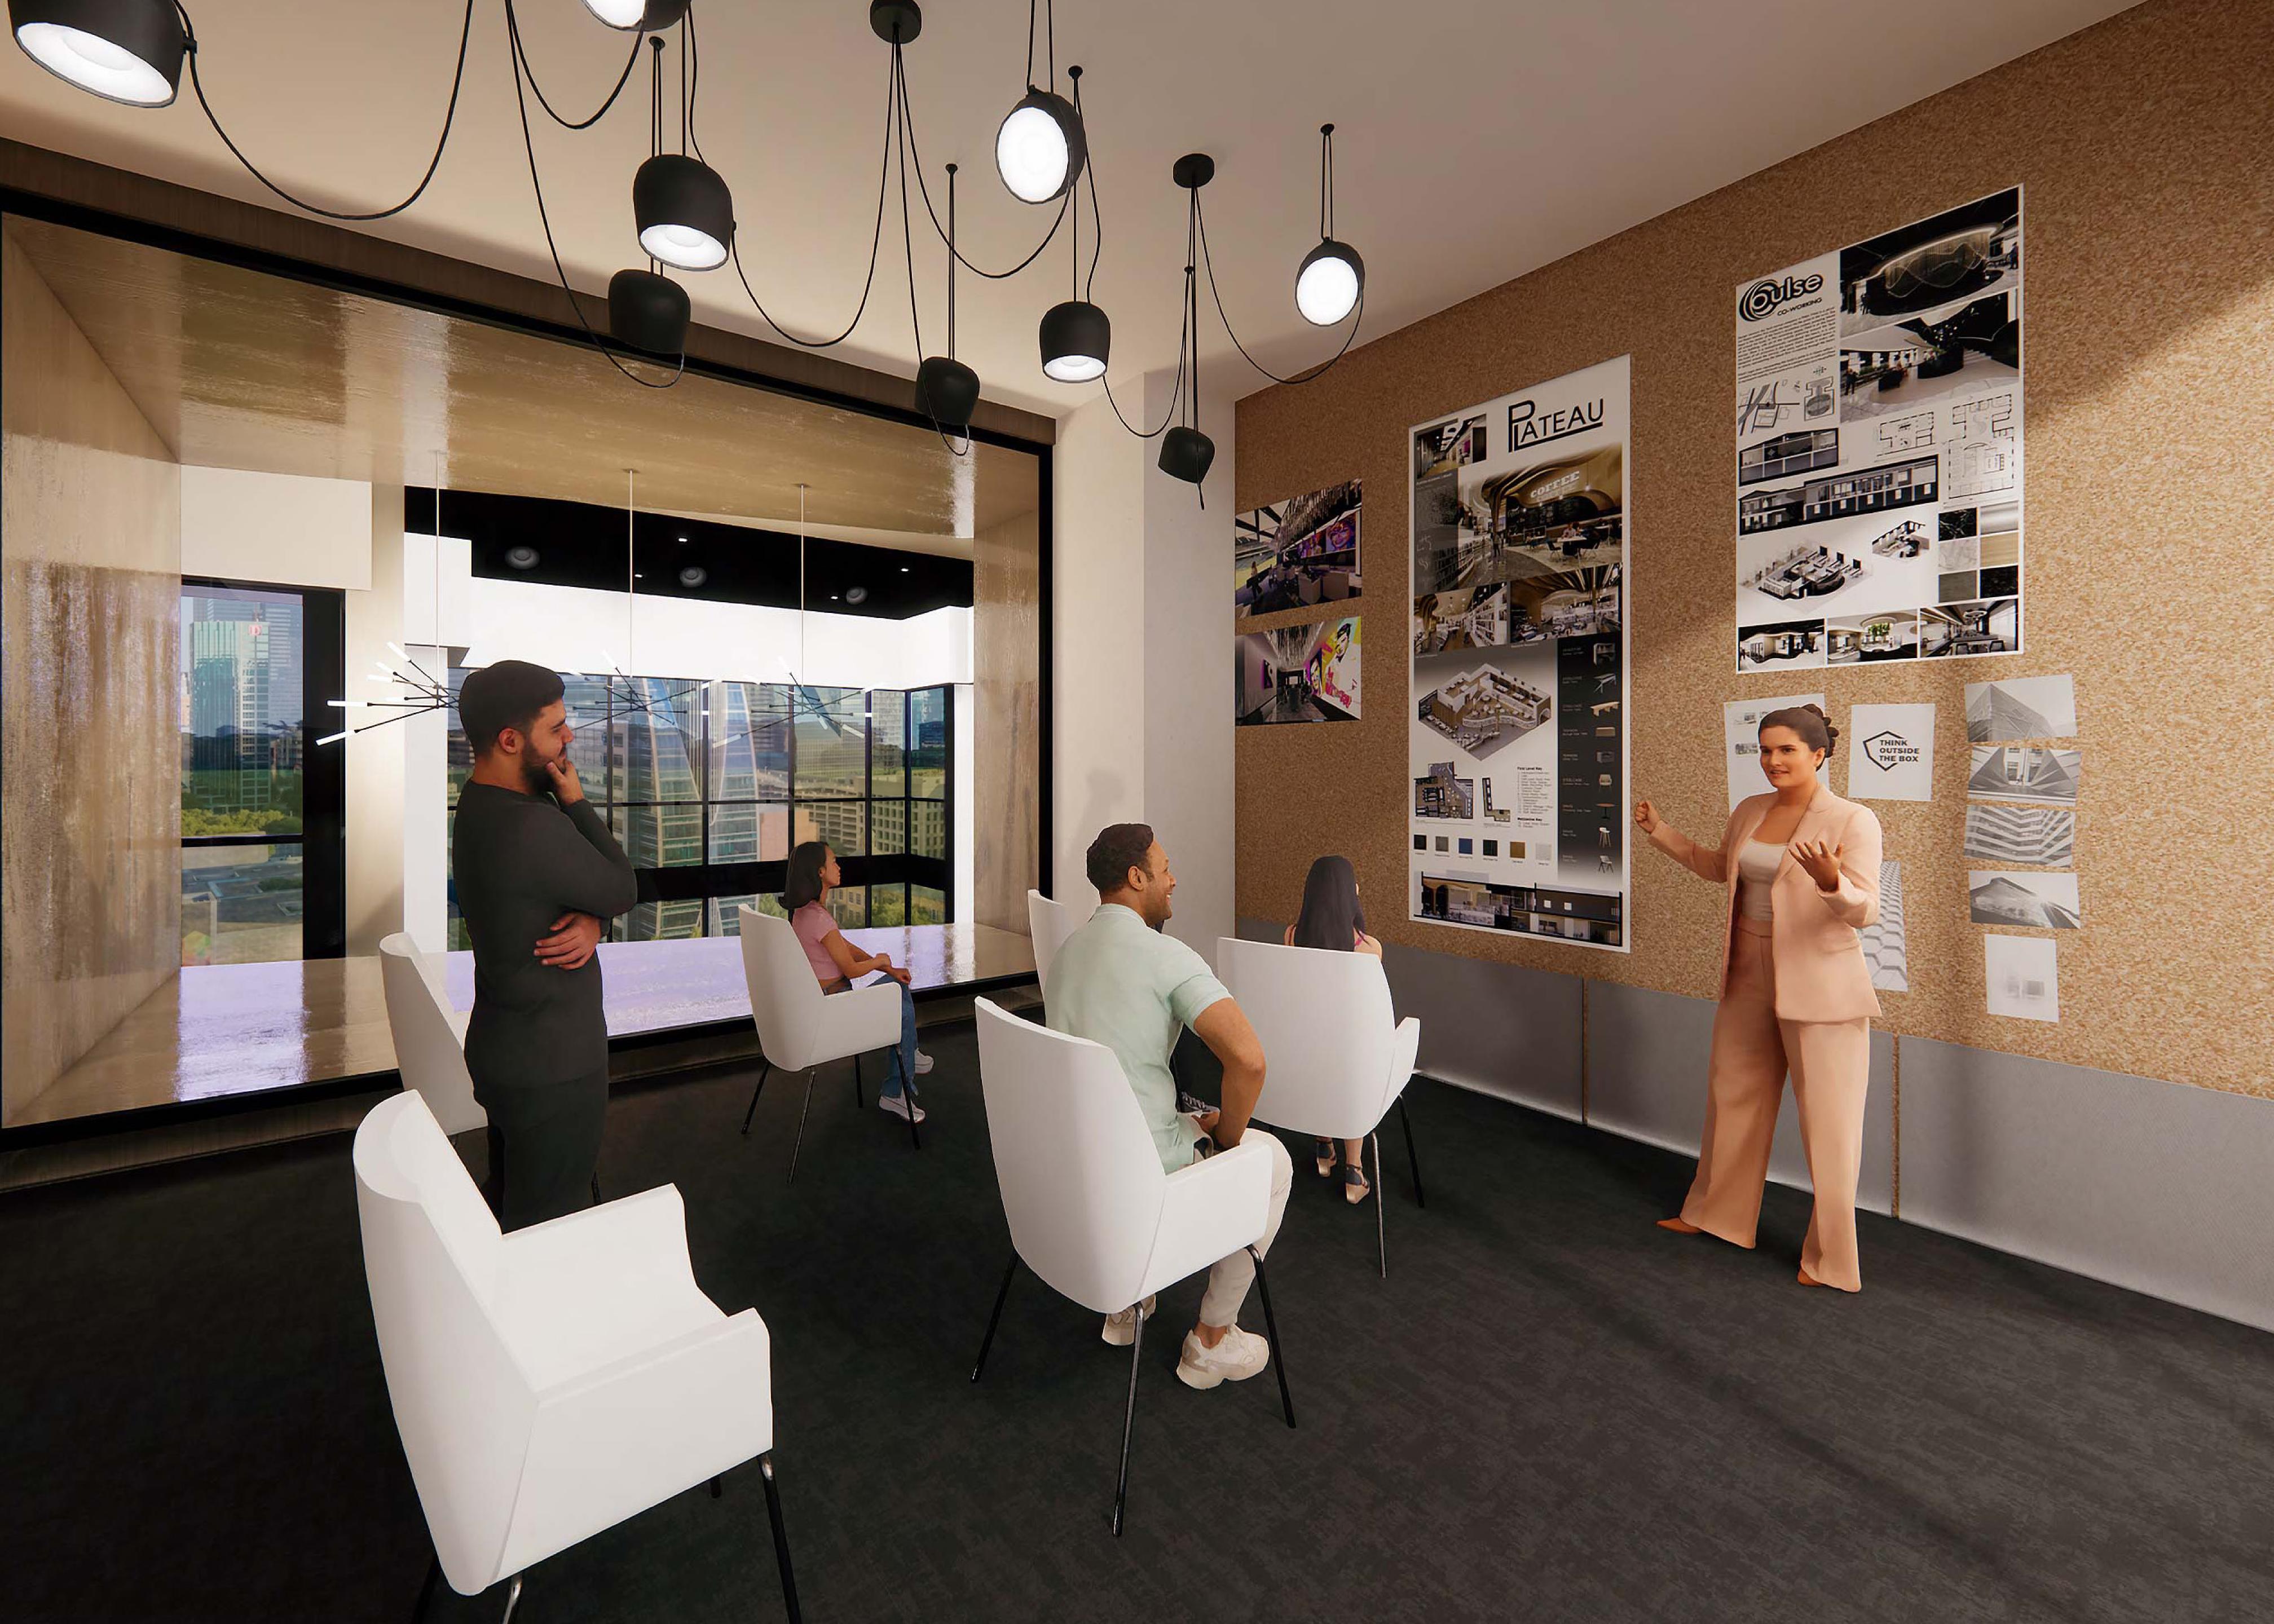

- PRIVATE OFFICES
- MEETING ROOMS
- WORKSTATIONS
- RESROURCE AREA
- WELLNESS AREA
- RESOURCE AREA
- WILDCARD/PINUP SPACE
- TRAINING CLASSROOM

MEZZANINE FLOORPLAN: 1/8" = 1'-0"

MEZZANINE/DOUBLE HEIGHT REFLECTED CEILING PLAN: 1/8" = 1'-0"