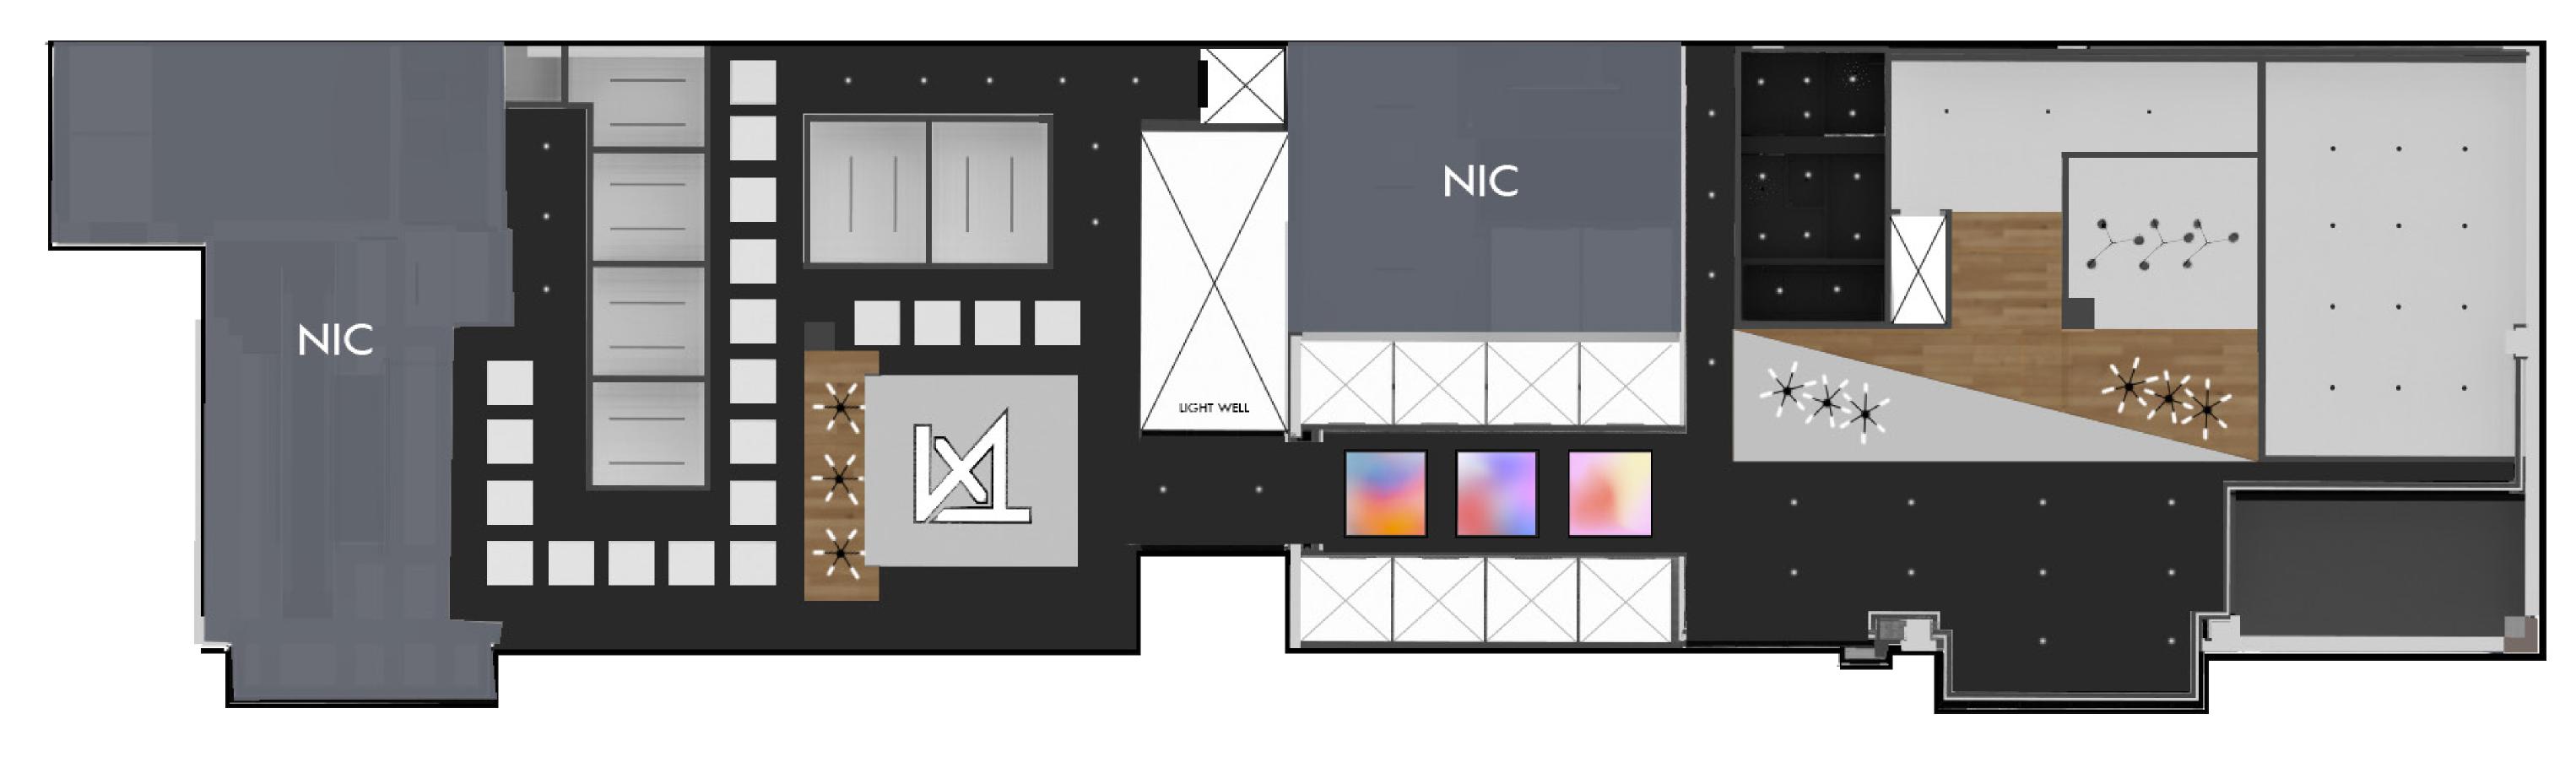

- PRIVATE OFFICES
- MEETING ROOMS
- WORKSTATIONS
- RESROURCE AREA
- WELLNESS AREA
- RESOURCE AREA
- WILDCARD/PINUP SPACE
- TRAINING CLASSROOM

MEZZANINE FLOORPLAN: 1/8" = 1'-0"

MEZZANINE/DOUBLE HEIGHT REFLECTED CEILING PLAN: 1/8" = 1'-0"