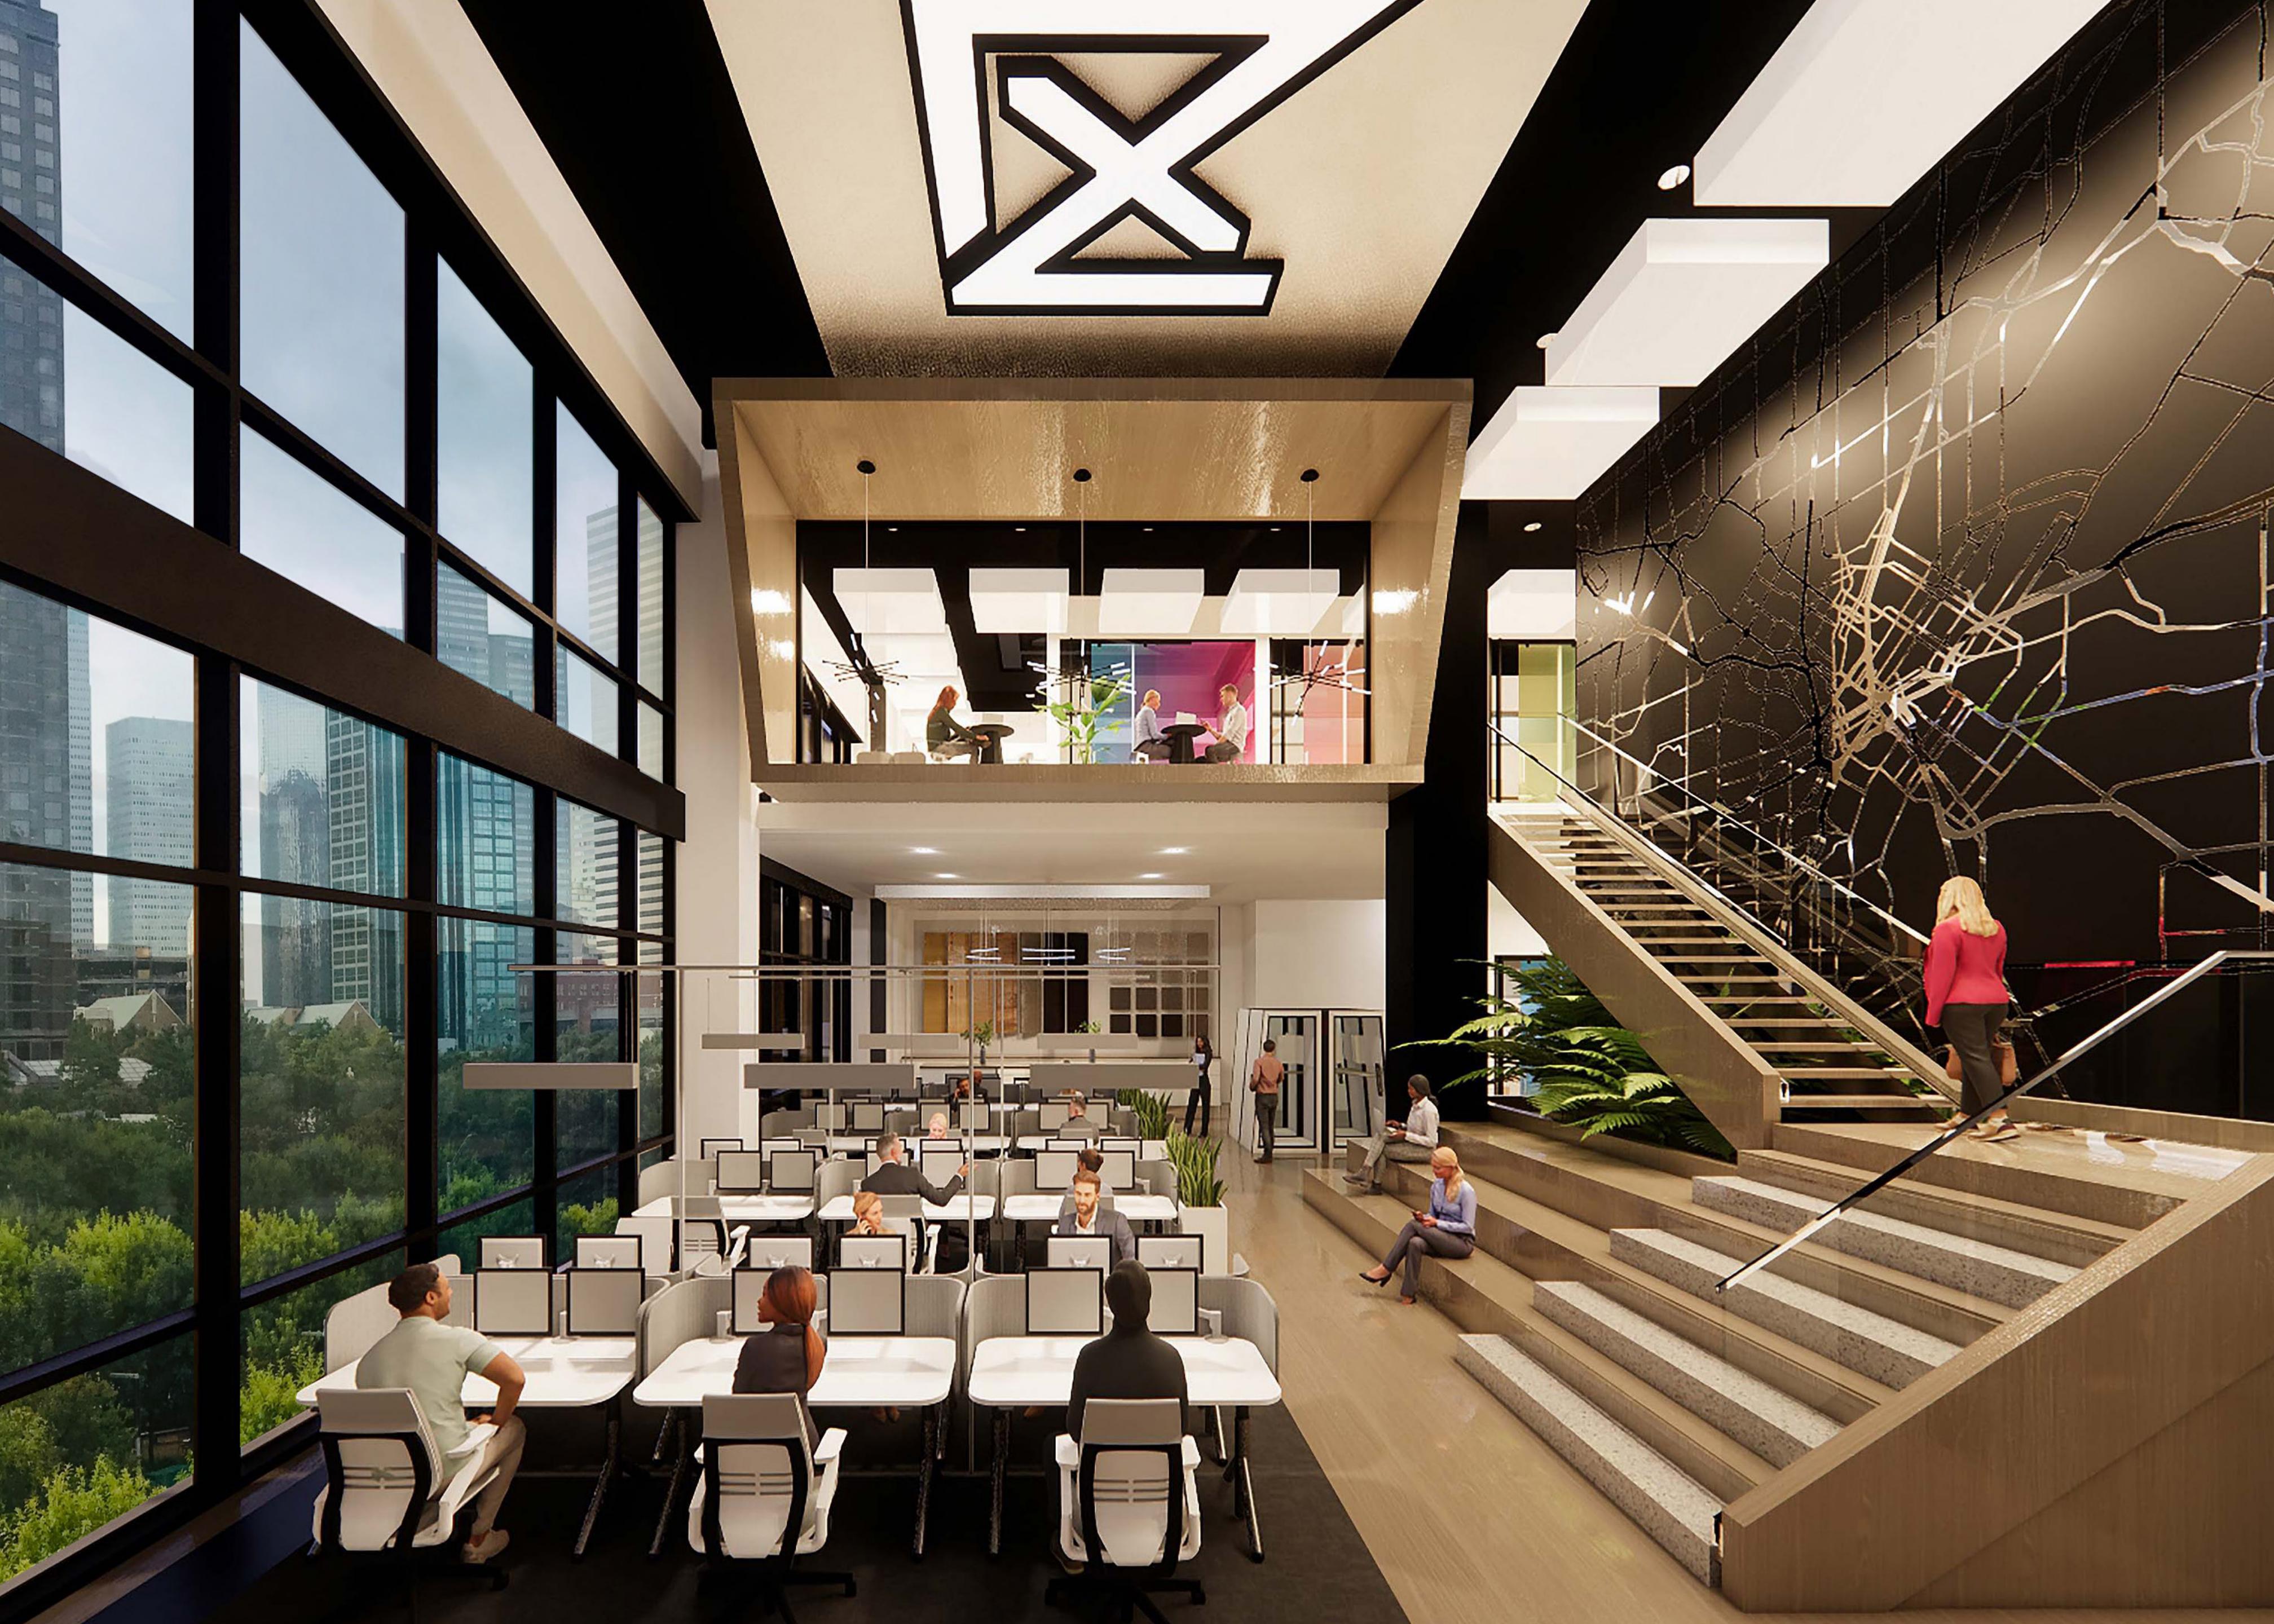

Artistic Elements Inspired by the Kaleidoscope

Geometric Patterns and Bold Colors

Shifting of Solid Voids and Volumes

ME + WE FIXED TO FLUID OPEN + ENCLOSED BRAIDING

COLLABORATION

**LEARNING** 

SOCIALIZING

REJUVENATION

## **MEZZANINE KEY**

**LEVEL 3 KEY** 

MONUMENTAL STAIRS 1

WORKSTATIONS

MATERIAL LIBRARY

PHONE BOOTHS

PRIVATE OFFICES

HUDDLE ROOMS

WORKSTATIONS

MOTHERS ROOM

INNOVATION LAB

PRIVATE OFFICES

CLIENT PRESENTATION

RECEPTION

WORK CAFE

**HUDDLE SPACE** 

- PRIVATE OFFICES
- MEETING ROOMS
- WORKSTATIONS
- RESROURCE AREA
- WELLNESS AREA
- RESOURCE AREA
- WILDCARD/PINUP SPACE
- TRAINING CLASSROOM

MEZZANINE FLOORPLAN: 1/8" = 1'-0"

MEZZANINE/DOUBLE HEIGHT REFLECTED CEILING PLAN: 1/8" = 1'-0"