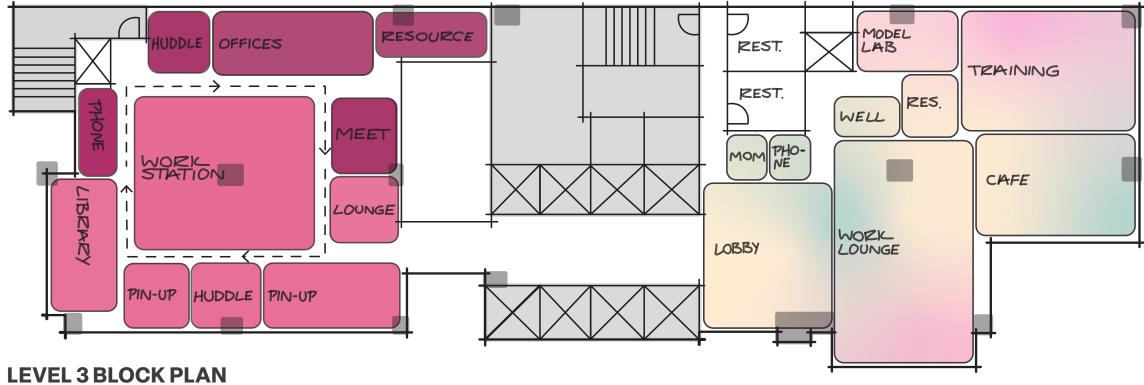

## **PLANTING IDEAS**WORK STYLE THAT FOSTER NEW IDEAS AND COLLABORATION

BLOOMING RESULT
MIXED WORK TYPE WORKSPACE WITH PIN UP SPACE

MARKET SQUARE
COMBINATION OF COLORS PROMOTING COMMUNITY

#### MARKET SQUARE SECTION