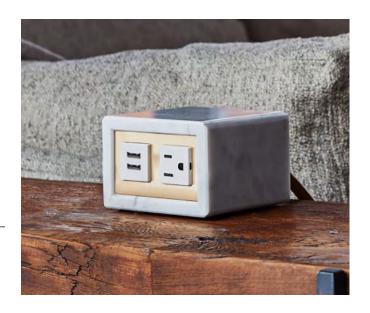

### **OVERVIEW**

Convenient and compact, Monument delivers easy, portable 2-port charging. But the real story? It's just gorgeous. Clad in seductive Italian marble finish and hand-hewn by artisans, with a luxe metal faceplate and braided metallic cord, it's a weighty beauty worthy of a place in any high-end space.