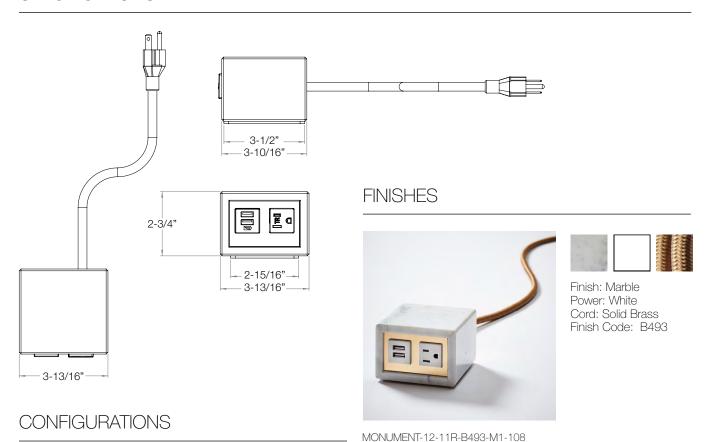

# BYRNE

# Monument<sup>™</sup>

### **OVERVIEW**

Convenient and compact, Monument delivers easy, portable 2-port charging. But the real story? It's just gorgeous. Clad in seductive Italian marble finish and hand-hewn by artisans, with a luxe metal faceplate and braided metallic cord, it's a weighty beauty worthy of a place in any high-end space.



### **SPECIFICATIONS**



#### 1 Power, 1 Dual USB



## POWER INFEED OPTIONS

#### **UL LISTED**

UL962A (Residential)

320 Byrne Industrial Drive, Rockford, MI 49341 © 2020 Byrne Electrical Specialists, Inc. All Rights Reserved www.byrne.com P 800.999.3567 Page 1 of 1 V1220