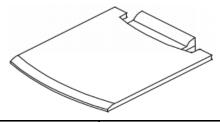

# Mini Shelf

#### **Features:**

| Weight bearing capacity: Can hold a maximum of 5 lbs.              |
|--------------------------------------------------------------------|
| Indents at the back of the mini-shelf allow cables to pass through |

## **Dimensions:**

| KMINI     | W8" x D10". |
|-----------|-------------|
| IXIVIIIVI | IVVO ADIO.  |