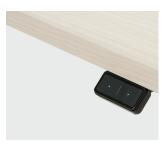

# **An Ergonomic Solution** with All the Essentials

Migration "SE is a height-adjustable bench that delivers value, performance and user wellbeing. Supporting a broad range of applications, it's a simple, reliable solution that provides workers the ability to choose between seated or standing postures throughout the day.



#### **FEATURES**

- · Meets BIFMA G1-2013
- Includes Obstruction-Sensing Technology

#### **Privacy Options**



Centered screens are available for Migration SE benches and easily connect to the power tray. Screens meet two overall heights, 42" and 48".

#### **Cable Management**



#### **Controller Options**







#### STATEMENT OF LINE

#### **Extended height** 22.6" - 48.7"

**Basic Height:** 28.3" - 46.9"

Corner Style: Square

### Top shape



Rectangular D: 23" (overall 50"), 28" (overall 60") W: 46" - 70"

Note: Desk widths are parametric to 1/16"

#### Centered screen options

- Universal
- Sarto

#### Corner styles



Square



2" radius



5" radius

#### **SURFACE MATERIALS**

Legs available in:

Up/Down









Worksurfaces available in:

- Laminate
- Veneer
- · OLL
- Customized Stain

Colors are representative and may vary slightly from actual material. For further options, visit us online.

## Steekcase®

#### Call 800.333.9939 or visit Steelcase.com



f facebook.com/Steelcase



twitter.com/Steelcase



youtube.com/SteelcaseTV