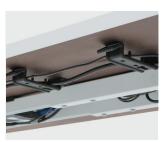

# **An Ergonomic Solution** with All the Essentials

Migration "SE is a height-adjustable bench that delivers value, performance and user wellbeing. Supporting a broad range of applications, it's a simple, reliable solution that provides workers the ability to choose between seated or standing postures throughout the day.



#### **FEATURES**

- · Meets BIFMA G1-2013
- Includes Obstruction-Sensing Technology

#### **Privacy Options**



Centered screens are available for Migration SE benches and easily connect to the power tray. Screens meet two overall heights, 42" and 48".

#### **Cable Management**



#### **Controller Options**







#### STATEMENT OF LINE

#### **Extended height** 22.6" - 48.7"

**Basic Height:** 28.3" - 46.9"

Corner Style: Square

### Top shape



Rectangular D: 23" (overall 50"), 28" (overall 60") W: 46" - 70"

Note: Desk widths are parametric to 1/16"

#### Centered screen options

- Universal
- Sarto

#### Corner styles



Square



2" radius



5" radius

#### **SURFACE MATERIALS**

Legs available in:

Up/Down









Worksurfaces available in:

- Laminate
- Veneer
- · OLL
- Customized Stain

Colors are representative and may vary slightly from actual material. For further options, visit us online.

## Steekcase®

#### Call 800.333.9939 or visit Steelcase.com



f facebook.com/Steelcase



twitter.com/Steelcase



youtube.com/SteelcaseTV