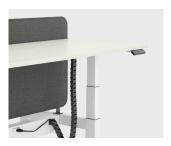

# **An Ergonomic Solution** with All the Essentials

Migration "SE is a height-adjustable bench that delivers value, performance and user wellbeing. Supporting a broad range of applications, it's a simple, reliable solution that provides workers the ability to choose between seated or standing postures throughout the day.



#### **FEATURES**

- · Meets BIFMA G1-2013
- Includes Obstruction-Sensing Technology

#### **Privacy Options**



Centered screens are available for Migration SE benches and easily connect to the power tray. Screens meet two overall heights, 42" and 48".

#### **Cable Management**



#### **Controller Options**







#### STATEMENT OF LINE

#### **Extended height** 22.6" - 48.7"

**Basic Height:** 28.3" - 46.9"

Corner Style: Square

### Top shape



Rectangular D: 23" (overall 50"), 28" (overall 60") W: 46" - 70"

Note: Desk widths are parametric to 1/16"

#### Centered screen options

- Universal
- Sarto

#### Corner styles



Square



2" radius



5" radius

#### **SURFACE MATERIALS**

Legs available in:

Up/Down









Worksurfaces available in:

- Laminate
- Veneer
- · OLL
- Customized Stain

Colors are representative and may vary slightly from actual material. For further options, visit us