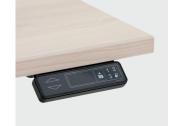

# **An Ergonomic Solution** with All the Essentials

Migration "SE is a height-adjustable bench that delivers value, performance and user wellbeing. Supporting a broad range of applications, it's a simple, reliable solution that provides workers the ability to choose between seated or standing postures throughout the day.



#### **FEATURES**

- · Meets BIFMA G1-2013
- Includes Obstruction-Sensing Technology

#### **Privacy Options**



Centered screens are available for Migration SE benches and easily connect to the power tray. Screens meet two overall heights, 42" and 48".

#### **Cable Management**



#### **Controller Options**







#### STATEMENT OF LINE

#### **Extended height** 22.6" - 48.7"

**Basic Height:** 28.3" - 46.9"

Corner Style: Square

### Top shape



Rectangular D: 23" (overall 50"), 28" (overall 60") W: 46" - 70"

Note: Desk widths are parametric to 1/16"

#### Centered screen options

- Universal
- Sarto

#### Corner styles



Square



2" radius



5" radius

#### **SURFACE MATERIALS**

Legs available in:

Up/Down









Worksurfaces available in:

- Laminate
- Veneer
- · OLL
- Customized Stain

Colors are representative and may vary slightly from actual material. For further options, visit us online.

## Steekcase®

#### Call 800.333.9939 or visit Steelcase.com



f facebook.com/Steelcase



twitter.com/Steelcase



youtube.com/SteelcaseTV