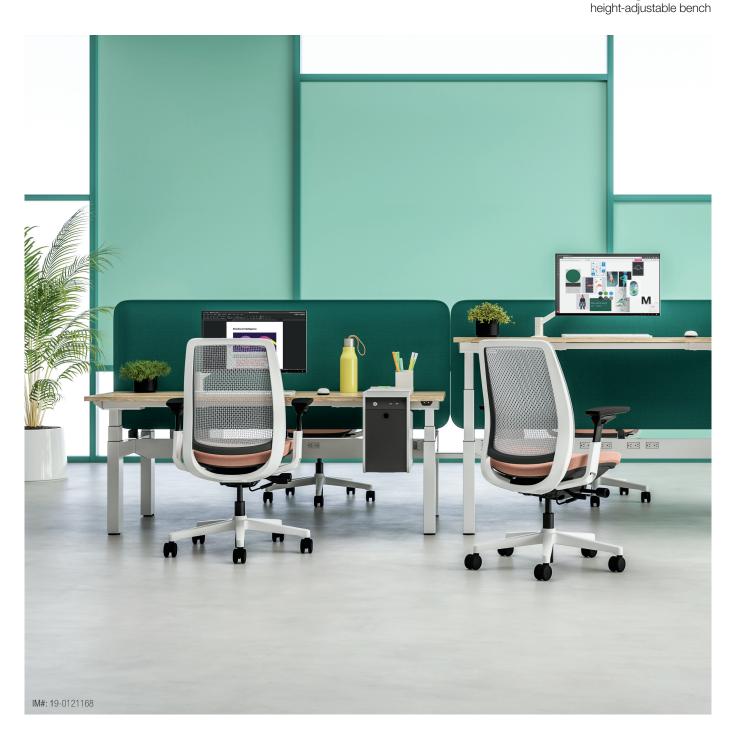

# **An Ergonomic Solution** with All the Essentials

Migration "SE is a height-adjustable bench that delivers value, performance and user wellbeing. Supporting a broad range of applications, it's a simple, reliable solution that provides workers the ability to choose between seated or standing postures throughout the day.

#### **FEATURES**

- · Meets BIFMA G1-2013
- Includes Obstruction-Sensing Technology

#### **Privacy Options**

Centered screens are available for Migration SE benches and easily connect to the power tray. Screens meet two overall heights, 42" and 48".