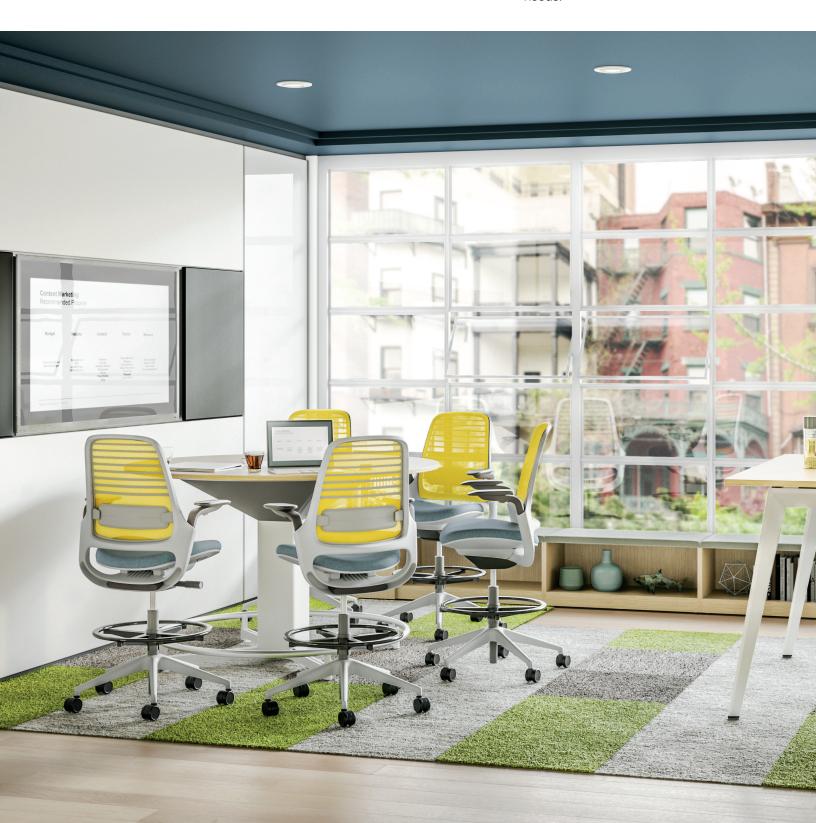

### media:scape TC

media:scape TC has thoughtfully integrated furniture and technology – bringing people, space and information together to enhance productivity and help groups excel.

With media:scape TC, organizations can optimize each media:scape setting to best meet their technology and collaboration needs.

#### All in One Tech Hosting

It has never been more important to seamlessly braid the experience of people working remotely and in person. media:scape TC is designed with intention to support tech-enabled engagement, collaboration and connection. It leads the market in its versatility to host your technology of choice, with:

- · Wide range of table sizes and heights
- · Multiple options for monitor integration
- · Application in spaces of any size and type