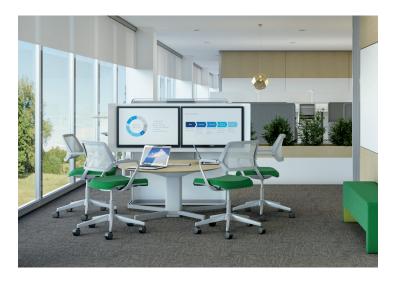

### media:scape TC

media:scape TC has thoughtfully integrated furniture and technology – bringing people, space and information together to enhance productivity and help groups excel.

With media:scape TC, organizations can optimize each media:scape setting to best meet their technology and collaboration needs.

#### All in One Tech Hosting

It has never been more important to seamlessly braid the experience of people working remotely and in person. media:scape TC is designed with intention to support tech-enabled engagement, collaboration and connection. It leads the market in its versatility to host your technology of choice, with:

#### **Features and Benefits**

media:scape TC is an invitation to meet, power up and collaborate like never before.

- Supports the changing tech of your choosing
- Intuitive cable routing for fast, clean installation
- Specify with or without media well
- With media well, table offers power access to all users
- Tables with totem may be specified with dual shrouds to enhance content sharing
- Technology components may be securely mounted to the underside of table