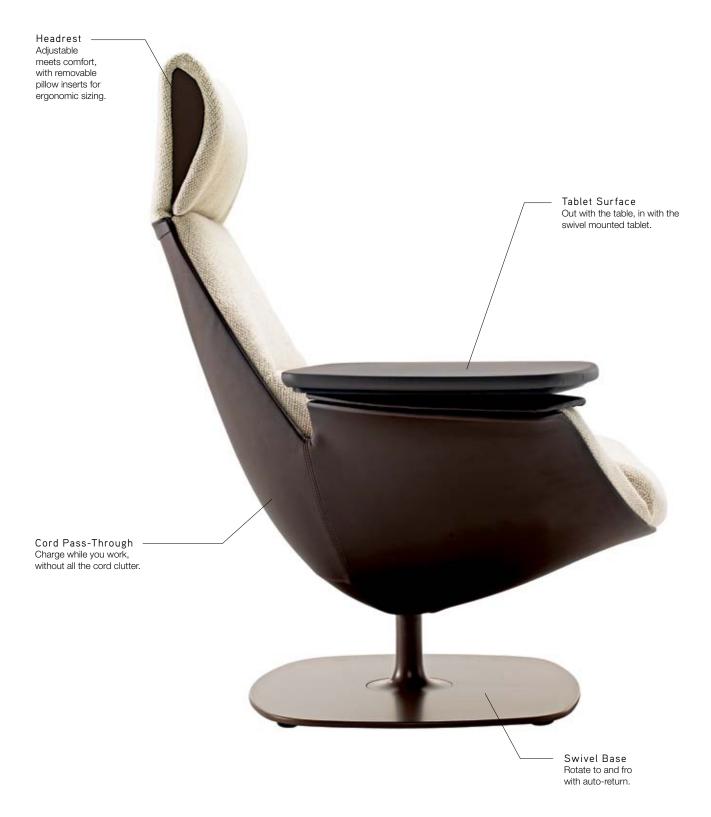

#### **Product Features**

- A. Swivel tablet surfaceB. Wire management through seat cushion
- C. Adjustable headrest with removable pillow insert D. Storage Ottoman pull tab

## Freed from Convention.

As mobile devices free people from the permanency of a single workspace, the desk is no longer the only hub for productivity. Mindful of comfort and posture, the Massaud Work Lounge is designed to serve technology and transient work needs.

Comfort comes in all forms. From the physical to the emotional, the Massaud Work Lounge is designed for relaxed postures and the ultimate peace of mind. Work productively in the office or from the comfort of home, all without compromising residential appeal.