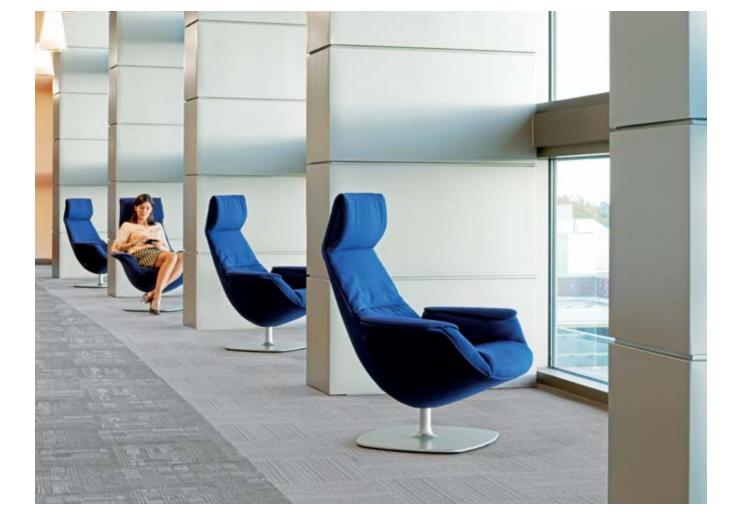

## Unconfined.

Work alone, together. The Massaud Lounge creates a selfcontained workspace with an open-air sensibility. Perfect for collecting thoughts or connecting with the energy in the room. It's a personal space designed for the public square.