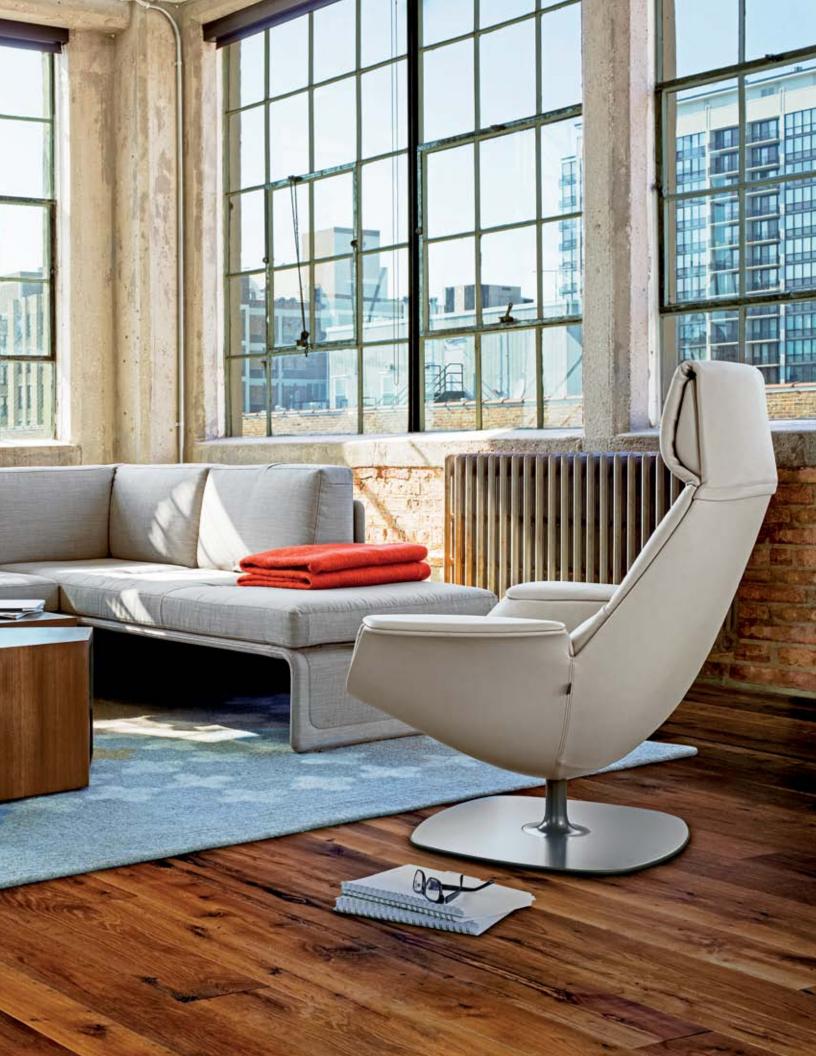

## **Collection.**

The Massaud Lounge Collection brings work and life in balance. The iconic chair pairs with a swivel tablet surface to catch up on work, and a storage ottoman to make it disappear.

Massaud Lounge