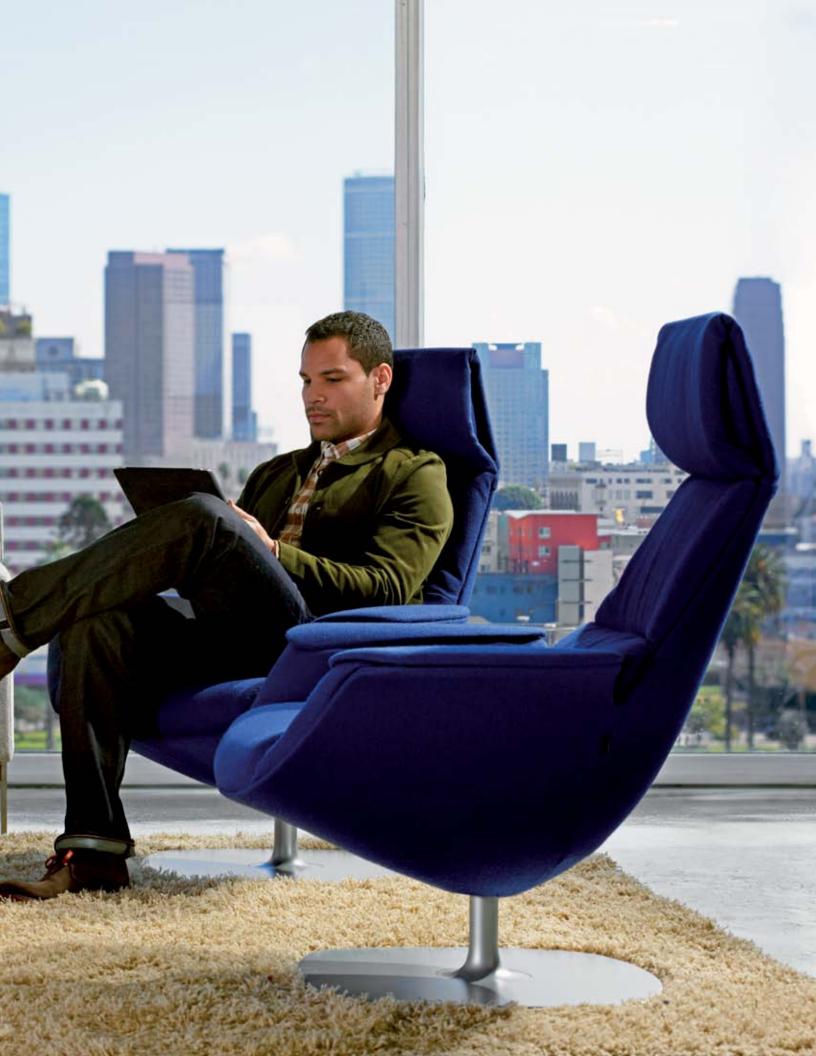

## Liberating.

Part Work. Part Refuge. Designed for comfort and connecting with technology, the Massaud Lounge with Ottoman is an alternative destination to work, contemplate or relax. Balancing productivity with a residential sensibility, the collection by Jean-Marie Massaud imagines work in a mobile state of mind.

## Freed from Convention.

As mobile devices free people from the permanency of a single workspace, the desk is no longer the only hub for productivity. Mindful of comfort and posture, the Massaud Work Lounge is designed to serve technology and transient work needs.

Comfort comes in all forms. From the physical to the emotional, the Massaud Work Lounge is designed for relaxed postures and the ultimate peace of mind. Work productively in the office or from the comfort of home, all without compromising residential appeal.