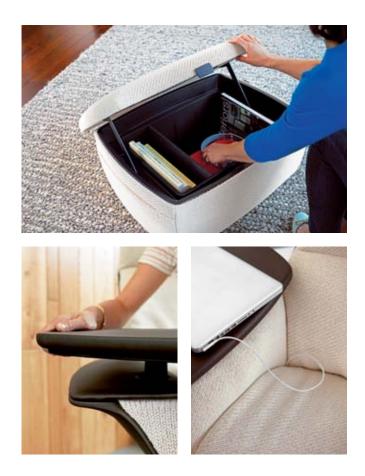

#### **Product Features**

- A. Swivel tablet surfaceB. Wire management through seat cushion
- C. Adjustable headrest with removable pillow insert D. Storage Ottoman pull tab