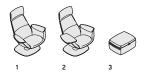

## **Collection.**

The Massaud Lounge Collection brings work and life in balance. The iconic chair pairs with a swivel tablet surface to catch up on work, and a storage ottoman to make it disappear.

Massaud Lounge

#### **Product Elements**

**1** Lounge

2 Work Lounge

**3** Storage Ottoman

#### Details

Lounge: 41.3H x 36.8W x 32.9D Work Lounge: 41.3H x 41.3W x 32.9D Ottoman: 14.0H x 26.0W x 20.5D