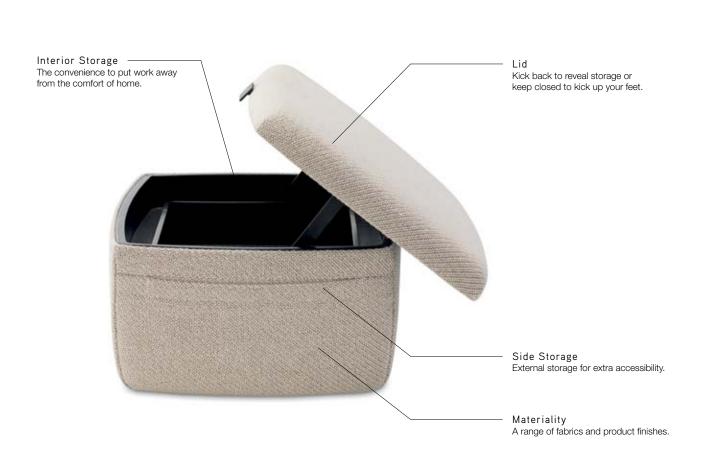

## **Collection.**

The Massaud Lounge Collection brings work and life in balance. The iconic chair pairs with a swivel tablet surface to catch up on work, and a storage ottoman to make it disappear.

Massaud Lounge

#### **Product Features**

- A. Swivel tablet surfaceB. Wire management through seat cushion
- C. Adjustable headrest with removable pillow insert D. Storage Ottoman pull tab