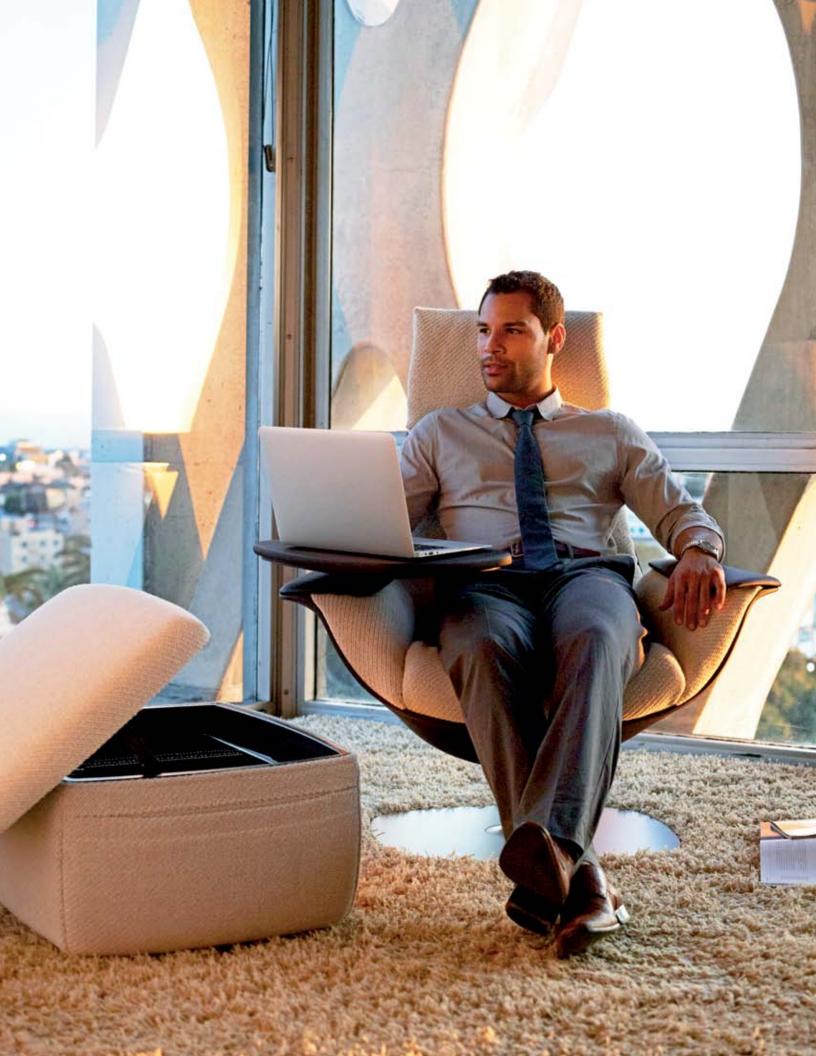

## Liberating.

Part Work. Part Refuge. Designed for comfort and connecting with technology, the Massaud Lounge with Ottoman is an alternative destination to work, contemplate or relax. Balancing productivity with a residential sensibility, the collection by Jean-Marie Massaud imagines work in a mobile state of mind.

## Freed from Convention.

As mobile devices free people from the permanency of a single workspace, the desk is no longer the only hub for productivity. Mindful of comfort and posture, the Massaud Work Lounge is designed to serve technology and transient work needs.

Comfort comes in all forms. From the physical to the emotional, the Massaud Work Lounge is designed for relaxed postures and the ultimate peace of mind. Work productively in the office or from the comfort of home, all without compromising residential appeal.

## Unconfined.

Work alone, together. The Massaud Lounge creates a selfcontained workspace with an open-air sensibility. Perfect for collecting thoughts or connecting with the energy in the room. It's a personal space designed for the public square.

## **Collection.**

The Massaud Lounge Collection brings work and life in balance. The iconic chair pairs with a swivel tablet surface to catch up on work, and a storage ottoman to make it disappear.

Massaud Lounge

Massaud Work Lounge