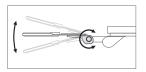

### TILT ADJUSTMENT

Turn the knob located near the top of the mechanism toward you. Set the tilt to desired position and tighten knob.

Visit steelcase.com