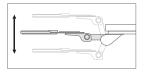

### HEIGHT ADJUSTMENT

Tilt the platform back, adjust height to the desired position and release.