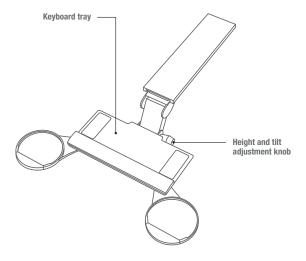

## Lift + Lock Mechanism Controls

Use this product correctly: Height adjustment range is either 8.37" or 10.75" (depending on model). The mechanism can tilt 15° in the positive and negative directions. All mechanisms ship with positive tilt locked out.

Lift and Lock is standard with soft touch knob simultaneous height and tilt adjustment, and is spring assisted to counterbalance keyboard tray and weight.

*Caution:* Do not sit or lean on this product. It is not designed to support your weight.

### HEIGHT ADJUSTMENT

Tilt the platform back, adjust height to the desired position and release.

### TILT ADJUSTMENT

Turn the knob located near the top of the mechanism toward you. Set the tilt to desired position and tighten knob.

Visit steelcase.com