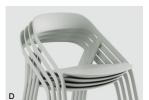

## **Product Features**

- A Color and materiality. The original LessThanFive Chair is available in eight standard handcrafted finishes drawn from the restorative tones of nature or a clear coated Carbon Weave finish that celebrates the carbon fiber material.
- **B** LessThanFive Essential Series. Four handcrafted neutral finishes purchased in packs of 2 or 4 at a more affordable price and available on quick ship.
- C Ultra lightweight. Weighs less than 5 lbs.
- D Stackable. Stacks up to four high for convenient storage.
- **E Customizable color.** Personalize with Coalesse Color through the LessThanFive Customizer.