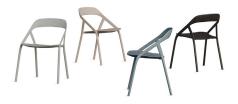

## Modern craft.

The LessThanFive Chair is tailored for an experience that is anything but ordinary. Handcrafted from carbon fiber. Surprisingly light. Exceptionally strong. Weighing less than five pounds.



Carbon fiber. At its core are thousands of tiny fibers, woven together into a fabric of unrivaled strength and lightness that enables us to push the boundaries of engineering and design.

Lightweight and easy to move, LessThanFive makes reconfiguring spaces effortless.











LessThanFive Essential Series

## **Product Features**

- A Color and materiality. The original LessThanFive Chair is available in eight standard handcrafted finishes drawn from the restorative tones of nature or a clear coated Carbon Weave finish that celebrates the carbon fiber material.
- **B** LessThanFive Essential Series. Four handcrafted neutral finishes purchased in packs of 2 or 4 at a more affordable price and available on quick ship.
- C Ultra lightweight. Weighs less than 5 lbs.
- D Stackable. Stacks up to four high for convenient storage.
- **E Customizable color.** Personalize with Coalesse Color through the LessThanFive Customizer.











## **Details**

A Chair

29.84"H 23.43"W 20.43"D



Item #15-0001156 04/20 ©2020 All rights reserved. All specifications subject to