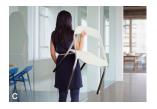

## Modern craft.

The LessThanFive Chair is tailored for an experience that is anything but ordinary. Handcrafted from carbon fiber. Surprisingly light. Exceptionally strong. Weighing less than five pounds.

Carbon fiber. At its core are thousands of tiny fibers, woven together into a fabric of unrivaled strength and lightness that enables us to push the boundaries of engineering and design.

Lightweight and easy to move, LessThanFive makes reconfiguring spaces effortless.