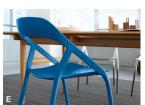

## **Product Features**

- A Color and materiality. The original LessThanFive Chair is available in eight standard handcrafted finishes drawn from the restorative tones of nature or a clear coated Carbon Weave finish that celebrates the carbon fiber material.
- **B** LessThanFive Essential Series. Four handcrafted neutral finishes purchased in packs of 2 or 4 at a more affordable price and available on quick ship.
- C Ultra lightweight. Weighs less than 5 lbs.
- D Stackable. Stacks up to four high for convenient storage.
- **E Customizable color.** Personalize with Coalesse Color through the LessThanFive Customizer.