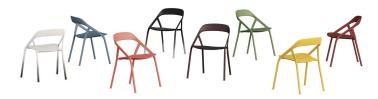

## **Product Features**

- A Color and materiality. The original LessThanFive Chair is available in eight standard handcrafted finishes drawn from the restorative tones of nature or a clear coated Carbon Weave finish that celebrates the carbon fiber material.
- **B** LessThanFive Essential Series. Four handcrafted neutral finishes purchased in packs of 2 or 4 at a more affordable price and available on quick ship.
- C Ultra lightweight. Weighs less than 5 lbs.
- D Stackable. Stacks up to four high for convenient storage.
- **E Customizable color.** Personalize with Coalesse Color through the LessThanFive Customizer.