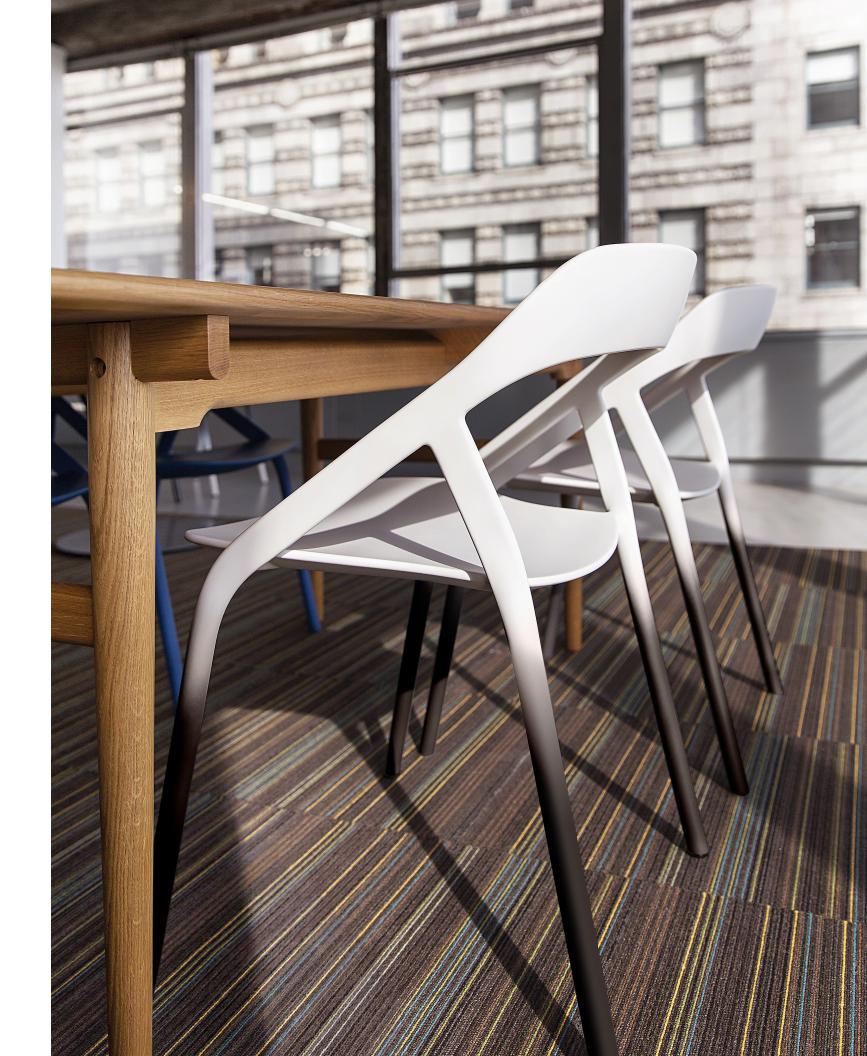

## **Product Features**

- A Color and materiality. The original LessThanFive Chair is available in eight standard handcrafted finishes drawn from the restorative tones of nature or a clear coated Carbon Weave finish that celebrates the carbon fiber material.
- **B** LessThanFive Essential Series. Four handcrafted neutral finishes purchased in packs of 2 or 4 at a more affordable price and available on quick ship.
- C Ultra lightweight. Weighs less than 5 lbs.
- D Stackable. Stacks up to four high for convenient storage.
- **E Customizable color.** Personalize with Coalesse Color through the LessThanFive Customizer.