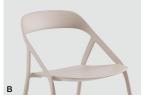

## **Product Features**

- A Color and materiality. The original LessThanFive Chair is available in eight standard handcrafted finishes drawn from the restorative tones of nature or a clear coated Carbon Weave finish that celebrates the carbon fiber material.
- **B** LessThanFive Essential Series. Four handcrafted neutral finishes purchased in packs of 2 or 4 at a more affordable price and available on quick ship.
- C Ultra lightweight. Weighs less than 5 lbs.
- D Stackable. Stacks up to four high for convenient storage.
- **E Customizable color.** Personalize with Coalesse Color through the LessThanFive Customizer.