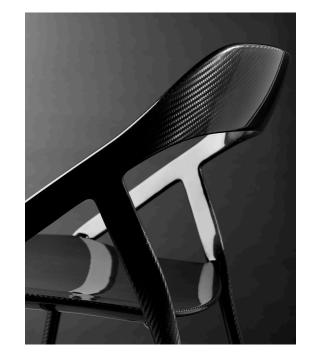

## Modern craft.

The LessThanFive Chair is tailored for an experience that is anything but ordinary. Handcrafted from carbon fiber. Surprisingly light. Exceptionally strong. Weighing less than five pounds.

Carbon fiber. At its core are thousands of tiny fibers, woven together into a fabric of unrivaled strength and lightness that enables us to push the boundaries of engineering and design.

Lightweight and easy to move, LessThanFive makes reconfiguring spaces effortless.