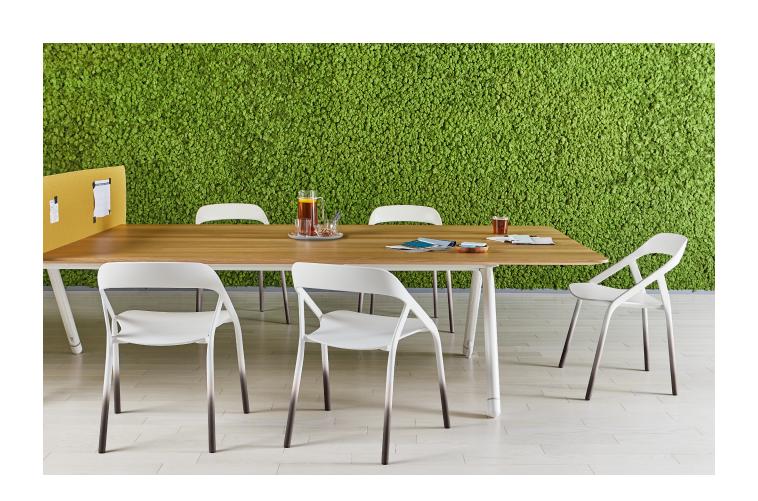

## Modern craft.

The LessThanFive Chair is tailored for an experience that is anything but ordinary. Handcrafted from carbon fiber. Surprisingly light. Exceptionally strong. Weighing less than five pounds.



Carbon fiber. At its core are thousands of tiny fibers, woven together into a fabric of unrivaled strength and lightness that enables us to push the boundaries of engineering and design.

Lightweight and easy to move, LessThanFive makes reconfiguring spaces effortless.











LessThanFive Essential Series

## **Product Features**

- A Color and materiality. The original LessThanFive Chair is available in eight standard handcrafted finishes drawn from the restorative tones of nature or a clear coated Carbon Weave finish that celebrates the carbon fiber material.
- **B** LessThanFive Essential Series. Four handcrafted neutral finishes purchased in packs of 2 or 4 at a more affordable price and available on quick ship.
- C Ultra lightweight. Weighs less than 5 lbs.
- D Stackable. Stacks up to four high for convenient storage.
- **E Customizable color.** Personalize with Coalesse Color through the LessThanFive Customizer.











## **Details**

A Chair

29.84"H 23.43"W 20.43"D



Item #15-0001156 04/20 ©2020 All rights reserved. All specifications sub