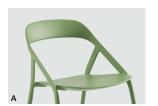

## **Product Features**

- A Color and materiality. The original LessThanFive Chair is available in eight standard handcrafted finishes drawn from the restorative tones of nature or a clear coated Carbon Weave finish that celebrates the carbon fiber material.
- **B** LessThanFive Essential Series. Four handcrafted neutral finishes purchased in packs of 2 or 4 at a more affordable price and available on quick ship.
- C Ultra lightweight. Weighs less than 5 lbs.
- D Stackable. Stacks up to four high for convenient storage.
- **E Customizable color.** Personalize with Coalesse Color through the LessThanFive Customizer.