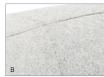

### **Product Features**

- 2-piece construction (A)
- Double needle stitch detail (B)
- Chrome plated steel swivel-return base (C)