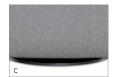

### **Product Features**

- 2-piece construction (A)
- Double needle stitch detail (B)
- Chrome plated steel swivel-return base (C)