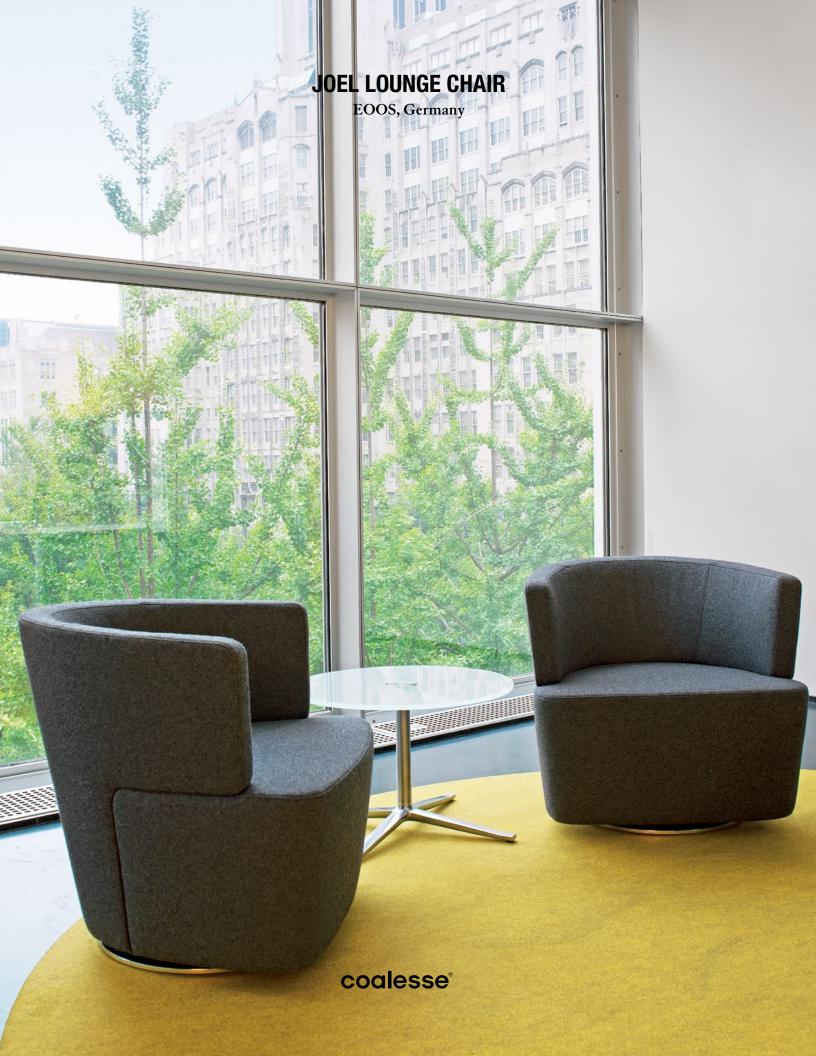

# JOEL LOUNGE CHAIR EOOS, Germany

## The club's new turn.

The classic club chair was almost perfect, lacking only functional dignity for professional settings. With Joel, perfection has arrived.

Joel's most compelling asset is its function Swiveling effortlessly as its occupants confer, Joel automatically returns to center when they depart.