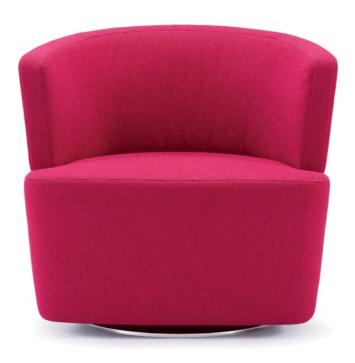

### **Product Features**

- 2-piece construction (A)
- Double needle stitch detail (B)
- Chrome plated steel swivel-return base (C)

### **Product Elements**

**1.** 29"D 30.25"W 27.5"H