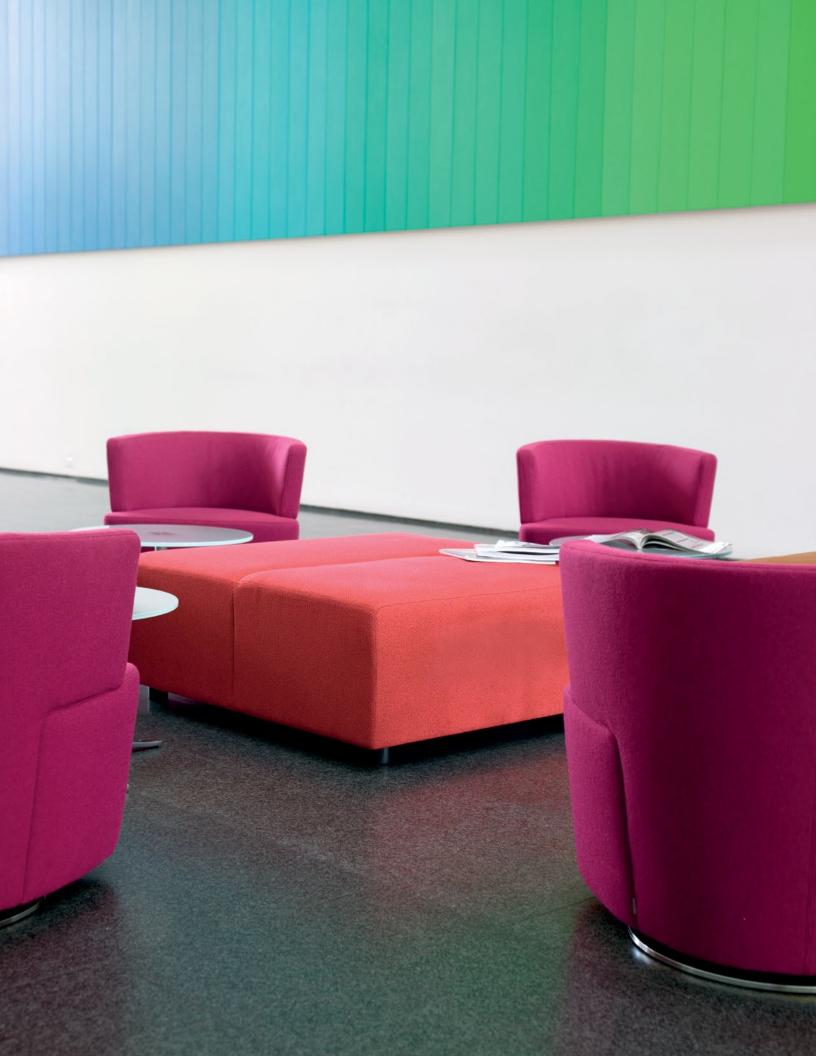

## The club's new turn.

The classic club chair was almost perfect, lacking only functional dignity for professional settings. With Joel, perfection has arrived.

Joel's most compelling asset is its function Swiveling effortlessly as its occupants confer, Joel automatically returns to center when they depart.