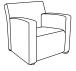

## **Seating**

Jenny TS31401

Jenny One Arm TS31403 (right) TS31404 (left)

Jenny Two Arms TS31402

Jenny Corner TS31406

Jenny Club TS31407

Jenny Round TS31409

Jenny Club Low TS31412