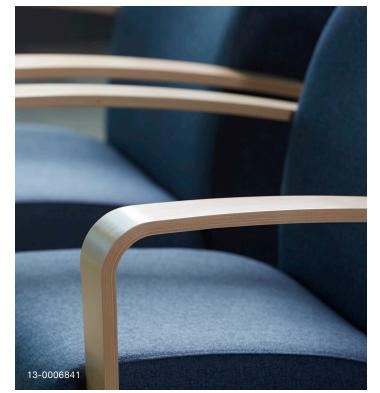

## **Leg Options**

Black Plastic

Solid Square Wood

Solid Round Wood

Brushed Aluminum

Jenny Round Low TS31413

Jenny Wood Arms TS31408

Jenny Wood Arm TS31438 (right) TS31428 (left)

Jenny Tablet Arm TS31401T

Jenny Ottoman TS31405