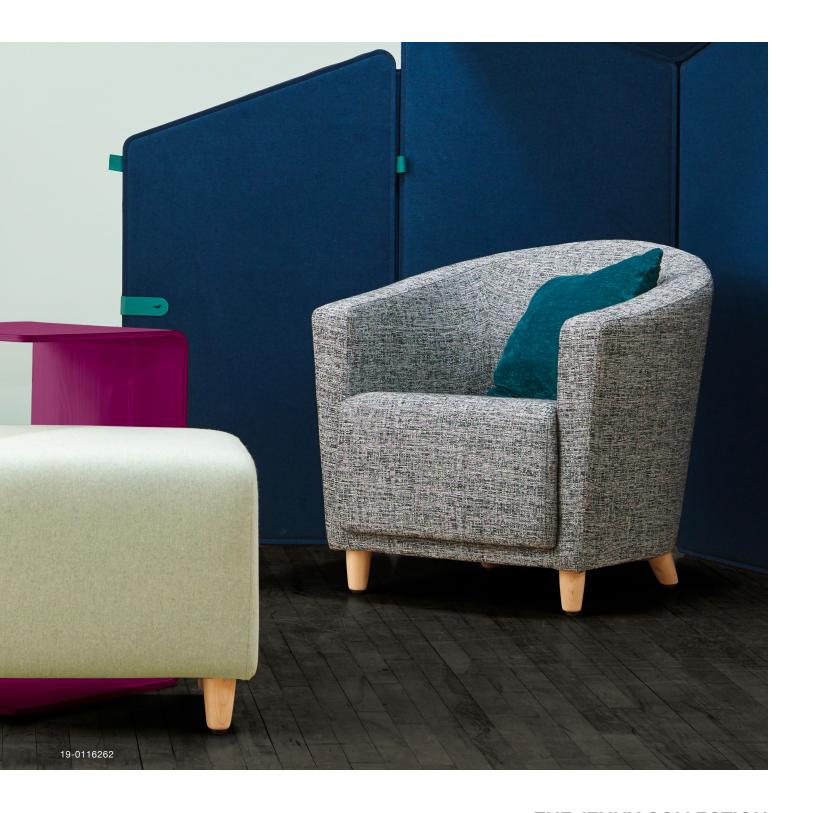

## THE JENNY COLLECTION

With modern lines and classic curves, the Jenny Collection provides a warm welcome to clients and guests, while offering a quiet hideaway for solo work. Modular and reconfigurable, Jenny is customizable and designed to fit any space.

More and more workers choose lounge space to do work, which allows for focus and creativity. We seek that out because those spaces make us feel at home.

Jenny's modularity makes it one of our most versatile seating options. Available with a range of arms, your just-right chair—or sectional—is just around the corner.

Personalize further through Jenny's impressive selection of rich fabrics that can effortlessly fit your personal style or brand identity.