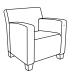

## **Seating**

Jenny TS31401

Jenny One Arm TS31403 (right) TS31404 (left)

Jenny Two Arms TS31402

Jenny Corner TS31406

Jenny Club TS31407

Jenny Round TS31409

Jenny Club Low TS31412