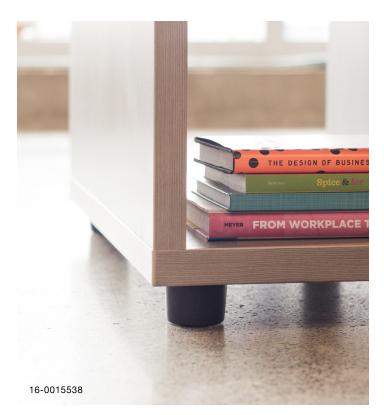

Re-engineered, lower feet make Jenny Low the perfect partner for Campfire Skate Table, allowing your work surface to effortlessly adjust to you.

Available in several laminate options, the Jenny Coffee Table is a beautiful way to display magazines and company literature.

## **Tables**

Jenny Coffee Table TS31416L

Jenny Coffee Table TS31416L (low foot option)

Jenny End Table TS31415L

Jenny End Table TS31415L (low foot option)