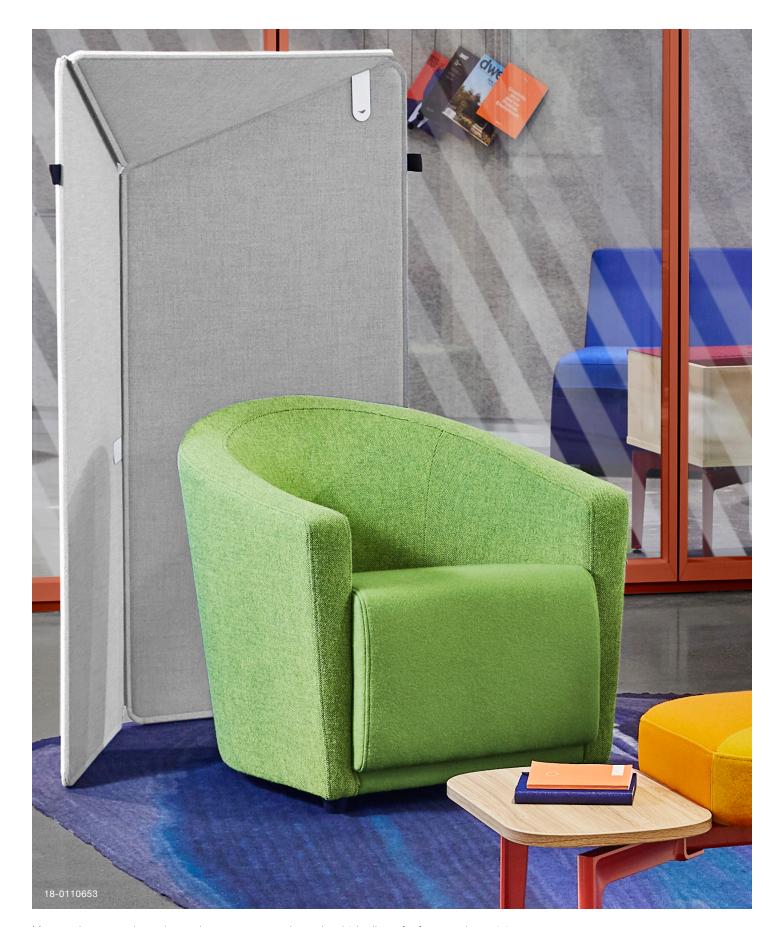

## THE JENNY COLLECTION

With modern lines and classic curves, the Jenny Collection provides a warm welcome to clients and guests, while offering a quiet hideaway for solo work. Modular and reconfigurable, Jenny is customizable and designed to fit any space.

More and more workers choose lounge space to do work, which allows for focus and creativity. We seek that out because those spaces make us feel at home.

Jenny's modularity makes it one of our most versatile seating options. Available with a range of arms, your just-right chair—or sectional—is just around the corner.

Personalize further through Jenny's impressive selection of rich fabrics that can effortlessly fit your personal style or brand identity.