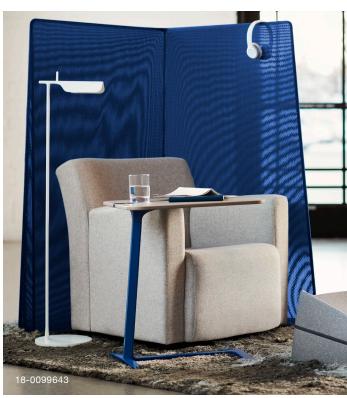

## THE JENNY COLLECTION

With modern lines and classic curves, the Jenny Collection provides a warm welcome to clients and guests, while offering a quiet hideaway for solo work. Modular and reconfigurable, Jenny is customizable and designed to fit any space.

More and more workers choose lounge space to do work, which allows for focus and creativity. We seek that out because those spaces make us feel at home.

Jenny's modularity makes it one of our most versatile seating options. Available with a range of arms, your just-right chair—or sectional—is just around the corner.

Personalize further through Jenny's impressive selection of rich fabrics that can effortlessly fit your personal style or brand identity.