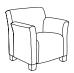

## **Seating**

Jenny TS31401

Jenny One Arm TS31403 (right) TS31404 (left)

Jenny Two Arms TS31402

Jenny Corner TS31406

Jenny Club TS31407

Jenny Round TS31409

Jenny Club Low TS31412